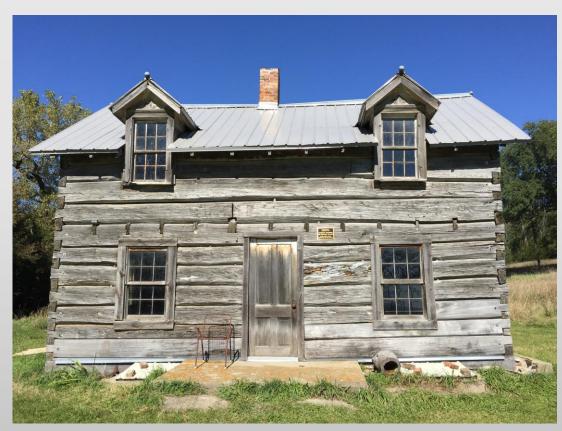

## Preserving the Severson Homestead and Prairie Restoration: Jerry & Norma Wilson

Photograph by Evelyn Schlenker

Built in 1869

https://www.southdakotamagazine.com/saving-native-prairie