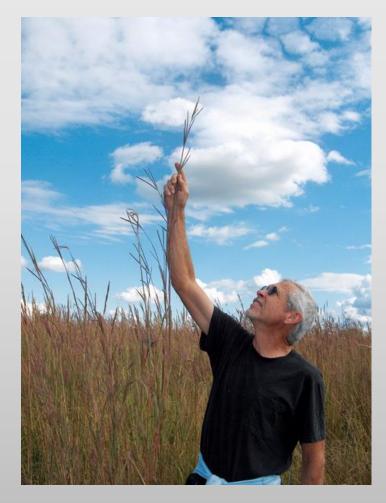

## Preserving the Severson Homestead and Prairie Restoration: Jerry & Norma Wilson

Photograph by Evelyn Schlenker

Built in 1869

https://www.southdakotamagazine.com/saving-native-prairie