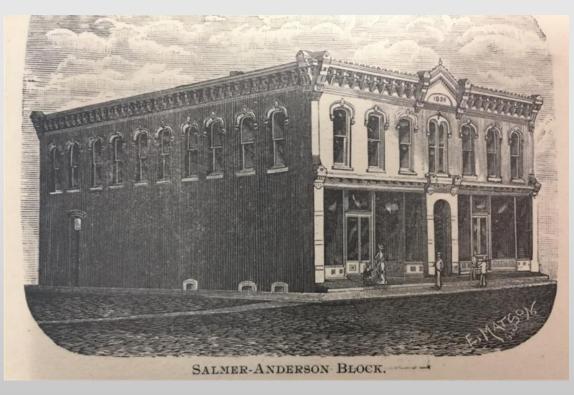

### Renovation of a Building: Vermillion Chamber &

**Development Corporation** 

Clay County Atlas, 1901

Photograph by Evelyn Schlenker

2 East Main Street (McVicker Plaza)