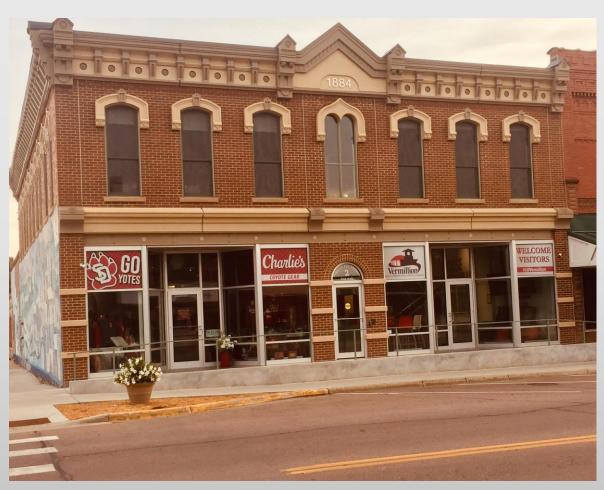

### Renovation of a Building: Vermillion Chamber &

**Development Corporation** 

Clay County Atlas, 1901

Photograph by Evelyn Schlenker

2 East Main Street (McVicker Plaza)