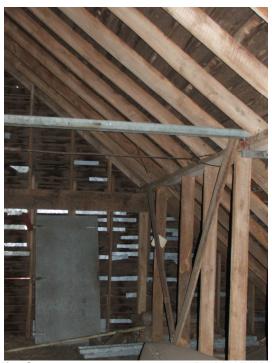

CAMERA DIRECTION: center of the 4x6's.

PHOTOGRAPHER: \_ DATE OF PHOTO:

Jim Stone March 7, 2013 ROLL NUMBER: PHOTO NUMBER:

. . .

CAMERA DIRECTION: high, 2x6 wall in hayloft.

Hayloft, looking NW, 93" high, 2x6 wall in hayloft.

PHOTOGRAPHER: DATE OF PHOTO:

Jim Stone March 7, 2013

**ROLL NUMBER: PHOTO NUMBER:** 

Hayloft, looking SW, South 93" stud wall in

CAMERA DIRECTION: hayloft.

© Farm & Home Publishers, Ltd.

33

CLAY CO., SD