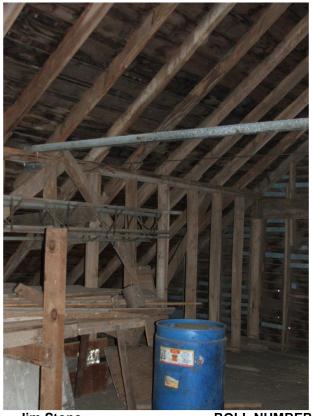

PHOTOGRAPHER: DATE OF PHOTO:

Jim Stone March 7, 2013

**ROLL NUMBER: PHOTO NUMBER:** 

Hayloft, looking SW, South 93" stud wall in

CAMERA DIRECTION: hayloft.

© Farm & Home Publishers, Ltd.

33

CLAY CO., SD