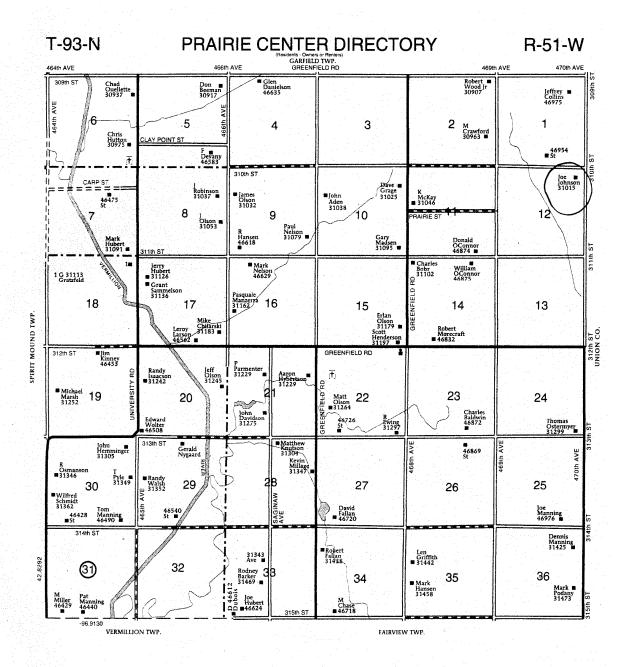

| *SURVEY D                                                                                                          | ATE: M     | arch 7,  | 2013             | *ADDRESS:                     | 31015 470 <sup>th</sup> Ave. |           |       |       |       |       |         |
|--------------------------------------------------------------------------------------------------------------------|------------|----------|------------------|-------------------------------|------------------------------|-----------|-------|-------|-------|-------|---------|
| *SURVEYOR: Jim Stone                                                                                               |            | е        | *COUNTY: Clay    |                               |                              |           |       |       |       |       |         |
|                                                                                                                    |            |          |                  | *CITY:                        | Beres                        | Beresford |       |       |       |       |         |
|                                                                                                                    |            |          |                  |                               |                              |           |       |       |       |       |         |
| LOCATION DESCR                                                                                                     | IPTION: F  | rom Ver  | million, South   | Dakota Highway                | y 50 Eas                     | st 2 r    | niles | to C  | Green | field | road,   |
| Turn left (North) 7-1/2 miles to 311th Street, turn right (East) 2 miles to 470th Ave, turn left (North) about 7/8 |            |          |                  |                               |                              |           |       |       |       |       | out 7/8 |
| mile, on the left (We                                                                                              | est) side  |          |                  |                               |                              |           |       |       |       |       |         |
|                                                                                                                    |            | _        |                  |                               |                              |           |       | _     |       |       |         |
| LEGAL DESCRIPTI                                                                                                    | ON: Black  | tburn Tr | act 1 in NE 1/4, | NE ¼, 12 – 93 –               | 51 Prai                      | rie C     | ente  | er Iw | /p.   |       |         |
|                                                                                                                    |            |          |                  |                               |                              |           |       |       |       |       |         |
| *QUARTER 1:                                                                                                        | NE 1/4     |          |                  | OWNER NAME: Terry L. Corner   |                              |           |       |       |       |       |         |
| *QUARTER 2:                                                                                                        |            |          |                  | OWNER ADDRESS: P. O. Box 1315 |                              |           |       |       |       |       |         |
| *TOWNSHIP:                                                                                                         | Prairie Ce | nter     |                  | OWNER CITY: Valrico           |                              |           |       |       |       |       |         |
| *RANGE:                                                                                                            | 51         |          |                  | OWNER STATE:                  | Florida                      |           |       |       |       |       |         |
| *SECTION:                                                                                                          |            |          |                  | OWNER ZIP: 33595              |                              |           |       |       |       |       |         |
| ACRES:                                                                                                             | 4.6        |          |                  | QUAD NAME:                    |                              |           |       |       |       |       |         |
| OWNER CODE 1:                                                                                                      | Р          |          |                  |                               |                              |           |       |       |       |       |         |
| OWNER CODE 2:                                                                                                      |            |          |                  |                               |                              |           |       |       |       |       |         |
| OWNER CODE 3:                                                                                                      |            |          |                  |                               |                              |           |       |       |       |       |         |
|                                                                                                                    |            |          |                  |                               |                              |           |       |       |       |       |         |
| HISTORIC SIGN                                                                                                      | IFICANCE   |          |                  |                               |                              |           |       |       |       |       |         |
|                                                                                                                    |            | ı        |                  |                               |                              |           |       |       |       |       |         |
| *DOE:                                                                                                              |            |          |                  |                               |                              |           |       |       |       |       |         |
| *DOE DATE:                                                                                                         |            |          |                  | MULTIPLE PR                   | OPERT                        | Y NA      | AME   | : _   |       |       |         |
| REASON INELIGIB                                                                                                    | LE:        |          |                  |                               |                              |           |       |       |       |       |         |
|                                                                                                                    |            |          |                  |                               | _                            |           |       |       |       |       |         |
|                                                                                                                    |            |          |                  | CATEGORY:                     |                              |           |       |       |       |       |         |
| NOMINATIO                                                                                                          |            |          |                  |                               |                              |           |       |       |       |       |         |
|                                                                                                                    | TE LISTED: |          |                  | SIGNI                         | FICANC                       | EL        | EVEL  | . 2:  | N     | S     | L       |
| REFERENCE                                                                                                          |            |          |                  |                               |                              | _         | _     | _     | _     |       |         |
| HISTORIC DISTRIC                                                                                                   |            |          |                  |                               | ERIA 1:                      |           |       |       |       |       |         |
|                                                                                                                    | PERIOD:    |          |                  |                               | ERIA 2:                      |           |       |       |       |       |         |
|                                                                                                                    |            |          |                  |                               | ERIA 3:                      |           |       |       |       |       |         |
|                                                                                                                    |            |          |                  | CRITE                         | ERIA 4:                      | Α         | В     | С     | D     |       |         |
| SIGNIFICANCE NO                                                                                                    | TEQ.       |          |                  |                               |                              |           |       |       |       |       |         |
| SIGNIFICANCE NO                                                                                                    | 123.       |          |                  |                               |                              |           |       |       |       |       |         |
|                                                                                                                    |            |          |                  |                               |                              |           |       |       |       |       |         |
|                                                                                                                    |            |          |                  |                               |                              |           |       |       |       |       |         |

#### **HISTORY**

This farm located in the NE ¼ of Section 12, Prairie Center Township, Clay County was homesteaded by Henry Staley.

The 1894 Clay County atlas lists S. B. Benson as the owner.

The 1901 and 1912 Clay County Atlas lists Swen B. Swenson as the owner. Swen B. Swenson homesteaded the NW1/4 of Section 12. He must have sold that and bought the NE ½ of Section 12.