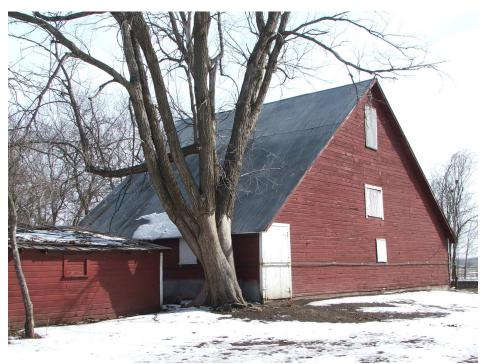

#### STRUCTURE DETAILS

| SHPO ID:                                                                                                                                                                                       |                        | <u></u>                               |                                    |  |  |  |  |  |  |  |
|------------------------------------------------------------------------------------------------------------------------------------------------------------------------------------------------|------------------------|---------------------------------------|------------------------------------|--|--|--|--|--|--|--|
| *PROPERTY NAME:                                                                                                                                                                                |                        |                                       |                                    |  |  |  |  |  |  |  |
| OTHER NAME:                                                                                                                                                                                    |                        |                                       |                                    |  |  |  |  |  |  |  |
|                                                                                                                                                                                                |                        |                                       |                                    |  |  |  |  |  |  |  |
| <b>CURRENT FUNCTION:</b>                                                                                                                                                                       | Horse shelter          | FOUNDATION:                           | Poured concrete                    |  |  |  |  |  |  |  |
|                                                                                                                                                                                                |                        |                                       | Steel roofing over                 |  |  |  |  |  |  |  |
| CURRENT SUBFUNCTION:                                                                                                                                                                           | Vacant                 | ROOF MATERIAL:                        |                                    |  |  |  |  |  |  |  |
| HISTORIC FUNCTION:                                                                                                                                                                             | Livestock barn         | ROOF SHAPE:                           |                                    |  |  |  |  |  |  |  |
| HISTORIC SUBFUNCTION:                                                                                                                                                                          | Hay storage            | STRUCTURAL SYSTEM:                    | Balloon framing                    |  |  |  |  |  |  |  |
|                                                                                                                                                                                                |                        | STYLE:                                | Western feeder<br>barn             |  |  |  |  |  |  |  |
| OCCUPIED.                                                                                                                                                                                      | Vaa                    |                                       |                                    |  |  |  |  |  |  |  |
| OCCUPIED:                                                                                                                                                                                      | 168                    | I I PE:                               | Livestock barn<br>2x4 & 2x6 studs, |  |  |  |  |  |  |  |
|                                                                                                                                                                                                | Yes with               |                                       | 1x6 #106 drop                      |  |  |  |  |  |  |  |
| ACCESSIBLE:                                                                                                                                                                                    | permission             | WALLS:                                | siding                             |  |  |  |  |  |  |  |
|                                                                                                                                                                                                |                        |                                       |                                    |  |  |  |  |  |  |  |
| STORIES:                                                                                                                                                                                       | 2                      | SIGNIFICANT PERSON: SV                | ven B. Swenson                     |  |  |  |  |  |  |  |
| *DATE OF CONSTRUCTION:                                                                                                                                                                         | About 1910             | CULTURAL AFFILIATION:                 | Swedish                            |  |  |  |  |  |  |  |
|                                                                                                                                                                                                |                        |                                       |                                    |  |  |  |  |  |  |  |
|                                                                                                                                                                                                |                        |                                       |                                    |  |  |  |  |  |  |  |
| ALTERED/MOVED NOTES:                                                                                                                                                                           | Original site. Any evi | dence of horse stalls and milk co     | w stanchions has                   |  |  |  |  |  |  |  |
| ALTERED/MOVED NOTES: Original site. Any evidence of horse stalls and milk cow stanchions has been removed. Roof has been covered with steel roofing. Any posts and beams in the center part of |                        |                                       |                                    |  |  |  |  |  |  |  |
| barn has been removed.                                                                                                                                                                         |                        |                                       |                                    |  |  |  |  |  |  |  |
|                                                                                                                                                                                                |                        |                                       |                                    |  |  |  |  |  |  |  |
|                                                                                                                                                                                                |                        |                                       |                                    |  |  |  |  |  |  |  |
|                                                                                                                                                                                                |                        |                                       |                                    |  |  |  |  |  |  |  |
|                                                                                                                                                                                                |                        | d in the center part of the barn to s |                                    |  |  |  |  |  |  |  |
|                                                                                                                                                                                                |                        | dicular under the double 4x6's. T     |                                    |  |  |  |  |  |  |  |
| supported on each end with 10" poles in the wall on each side of the center part of the barn. The floor joists for the hayloft floor are 2x8's.                                                |                        |                                       |                                    |  |  |  |  |  |  |  |
|                                                                                                                                                                                                |                        | South walls and 2x6 stud walls an     | the North and                      |  |  |  |  |  |  |  |
|                                                                                                                                                                                                |                        | South walls and 2x6 stud walls on     |                                    |  |  |  |  |  |  |  |
| South walls of the center part of the barn and 2x6 stud walls the East and West gable end walls with 1x6                                                                                       |                        |                                       |                                    |  |  |  |  |  |  |  |
| #106 drop siding. The rafters are 2x6's. The windows are 8"x10" four light. All of the 2x4 studs, 2x6                                                                                          |                        |                                       |                                    |  |  |  |  |  |  |  |
| studs and rafters and 2x8 floor joists are rough sawn cottonwood. *PHYSICAL NOTES: Barn is in good condition. Needs some siding repair.                                                        |                        |                                       |                                    |  |  |  |  |  |  |  |
| *PHYSICAL NOTES: Barn is                                                                                                                                                                       | s in good condition. N | leeds some siding repair.             |                                    |  |  |  |  |  |  |  |
|                                                                                                                                                                                                |                        |                                       |                                    |  |  |  |  |  |  |  |
|                                                                                                                                                                                                |                        |                                       |                                    |  |  |  |  |  |  |  |
|                                                                                                                                                                                                |                        |                                       |                                    |  |  |  |  |  |  |  |
|                                                                                                                                                                                                |                        |                                       |                                    |  |  |  |  |  |  |  |
| *UTM ZONE:                                                                                                                                                                                     |                        | *RESTRICTED: Y o                      | r N                                |  |  |  |  |  |  |  |
| *UTM EASTING:                                                                                                                                                                                  |                        |                                       |                                    |  |  |  |  |  |  |  |
| *UTM NORTHING:                                                                                                                                                                                 |                        |                                       |                                    |  |  |  |  |  |  |  |
|                                                                                                                                                                                                |                        |                                       |                                    |  |  |  |  |  |  |  |