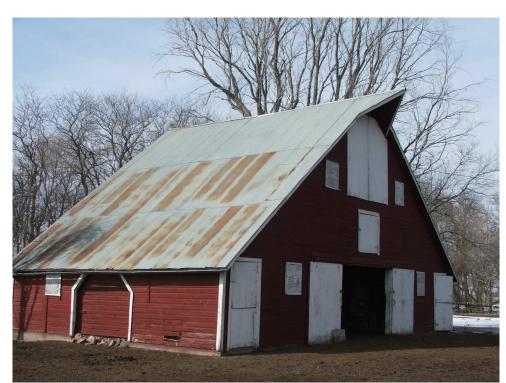

CAMERA DIRECTION: Looking NW, SE corner

PHOTOGRAPHER: Jim Stone ROLL NUMBER: DATE OF PHOTO: March 7, 2013 PHOTO NUMBER: 3
CAMERA DIRECTION: Looking SW, NE corner

PHOTOGRAPHER: Jim Stone ROLL NUMBER:

DATE OF PHOTO: March 7, 2013 PHOTO NUMBER: 4