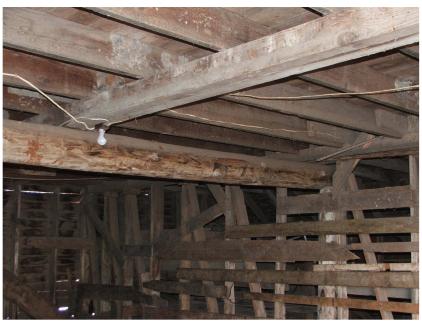

CAMERA DIRECTION: Looking SE, NW corner

PHOTOGRAPHER: DATE OF PHOTO:

Jim Stone March 7, 2013 ROLL NUMBER: PHOTO NUMBER:

5

First floor, looking NW, double 4x6's and 10" beam supporting the center of the 4x6's.

CAMERA DIRECTION: center of the 4x6's.

PHOTOGRAPHER: \_ DATE OF PHOTO:

Jim Stone March 7, 2013 ROLL NUMBER: PHOTO NUMBER:

. . .

CAMERA DIRECTION: high, 2x6 wall in hayloft.

Hayloft, looking NW, 93" high, 2x6 wall in hayloft.