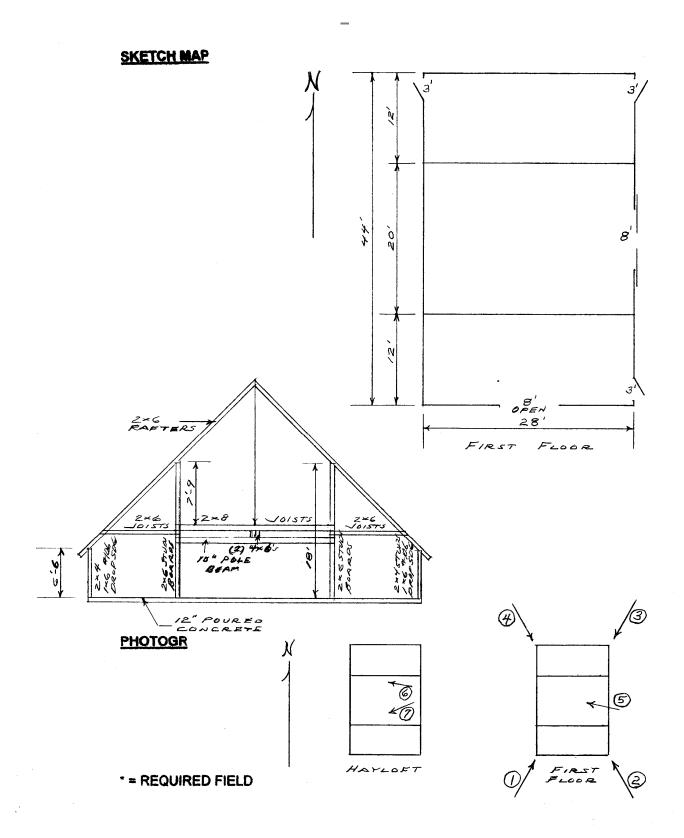

PHOTOGRAPHER: DATE OF PHOTO:

Jim Stone March 7, 2013

**ROLL NUMBER:** PHOTO NUMBER:

CAMERA DIRECTION: Looking NE, SW corner

PHOTOGRAPHER: DATE OF PHOTO: Jim Stone

March 7, 2013

**ROLL NUMBER:** 

PHOTO NUMBER: