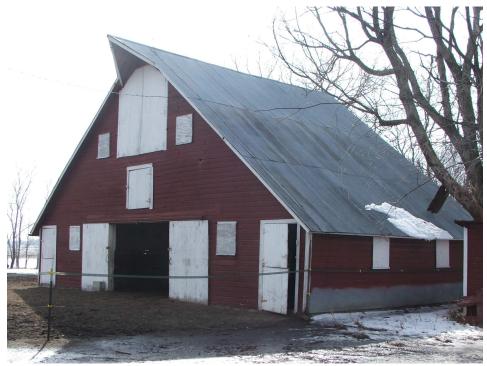

CAMERA DIRECTION: Looking SE, NW corner

PHOTOGRAPHER: DATE OF PHOTO:

Jim Stone March 7, 2013 ROLL NUMBER: PHOTO NUMBER:

5

First floor, looking NW, double 4x6's and 10" beam supporting the center of the 4x6's.