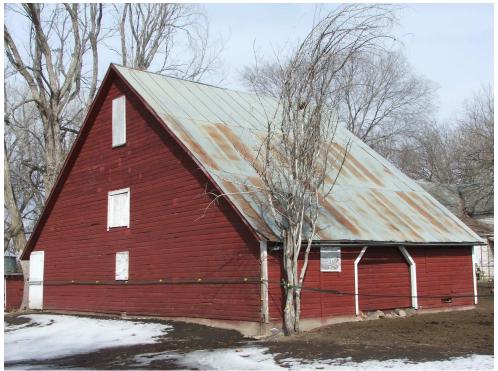

CAMERA DIRECTION: Looking NW, SE corner

PHOTOGRAPHER: Jim Stone ROLL NUMBER: DATE OF PHOTO: March 7, 2013 PHOTO NUMBER: 3
CAMERA DIRECTION: Looking SW, NE corner

PHOTOGRAPHER: Jim Stone ROLL NUMBER:

DATE OF PHOTO: March 7, 2013 PHOTO NUMBER: 4