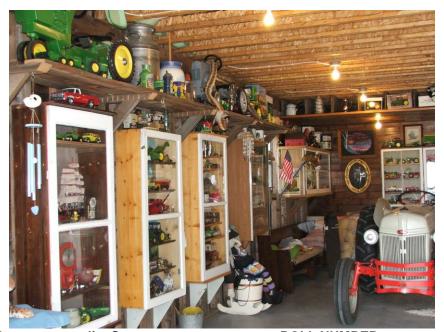

| <del></del>              |                                   |        |                                       |  |  |  |  |  |  |



#### SKETCH MAP









PHOTOGRAPHER: DATE OF PHOTO:

Jim Stone June 12, 2012

**ROLL NUMBER: PHOTO NUMBER:** 

CAMERA DIRECTION: Looking NE, SW corner



PHOTOGRAPHER: DATE OF PHOTO:

Jim Stone June 12, 2012 **ROLL NUMBER:** 

PHOTO NUMBER:

CAMERA DIRECTION: Looking NW, SE corner





PHOTOGRAPHER: Jim Stone ROLL NUMBER:
DATE OF PHOTO: June 12, 2012 PHOTO NUMBER: 3
CAMERA DIRECTION: Looking SW, NE corner



PHOTOGRAPHER: Jim Stone ROLL NUMBER:

DATE OF PHOTO: June 12, 2012 PHOTO NUMBER: 4

CAMERA DIRECTION: Looking SE, NW corner





PHOTOGRAPHER: DATE OF PHOTO:

Jim Stone June 12, 2012

**ROLL NUMBER: PHOTO NUMBER:** 

First floor, looking North,

CAMERA DIRECTION: West wall



PHOTOGRAPHER: DATE OF PHOTO: Jim Stone

June 12, 2012

**ROLL NUMBER: PHOTO NUMBER:** 

CAMERA DIRECTION: <u>East lean-to and shop</u>

First floor, looking North,





PHOTOGRAPHER: DATE OF PHOTO: Jim Stone

June 12, 2012

**ROLL NUMBER: PHOTO NUMBER:** 

First floor, looking West, staircase recycled from

CAMERA DIRECTION: the original house



PHOTOGRAPHER: DATE OF PHOTO:

Jim Stone June 12, 2012

**ROLL NUMBER: PHOTO NUMBER:** 

Hayloft, looking NE, rafters, dormer, original house siding for wall

CAMERA DIRECTION: covering





PHOTOGRAPHER: DATE OF PHOTO:

Jim Stone June 12, 2012

**ROLL NUMBER:** PHOTO NUMBER:

Hayloft, looking South,