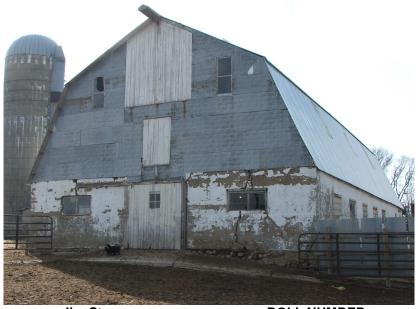

| SITE INFORMAT                                                                                               | ΓΙΟΝ      |              |                                                            |                    |                                |     |    |   |   |   |  |
|-------------------------------------------------------------------------------------------------------------|-----------|--------------|------------------------------------------------------------|--------------------|--------------------------------|-----|----|---|---|---|--|
| *SURVEY D                                                                                                   | ATE: Ma   | rch 15, 2013 | *ADDRESS:                                                  | 46823              | 46823 298 <sup>th</sup> Street |     |    |   |   |   |  |
| *SURVE                                                                                                      |           | n Stone      | -<br>*COUNTY:                                              |                    |                                |     |    |   |   |   |  |
|                                                                                                             |           |              | -<br>*CITY:                                                | Beres              | Beresford                      |     |    |   |   |   |  |
|                                                                                                             |           |              |                                                            |                    |                                |     |    |   |   |   |  |
| LOCATION DESCRIPTION: From Vermillion, South Dakota Highway 50 East 2 miles to Greenfield Road,             |           |              |                                                            |                    |                                |     |    |   |   |   |  |
| turn left (North) 20-1/2 miles to 298th Street, turn right (East) about 1/4 mile on the right (South) side. |           |              |                                                            |                    |                                |     |    |   |   |   |  |
| LEGAL DESCRIPTION: Tract 1, Sundstrom Addn, N 1/2, NW 1/4, (2 houses) 11 – 95 – 51 Glenwood                 |           |              |                                                            |                    |                                |     |    |   |   |   |  |
| Twp.                                                                                                        |           |              |                                                            |                    |                                |     |    |   |   |   |  |
|                                                                                                             |           |              |                                                            |                    |                                |     |    |   |   |   |  |
| *QUARTER 1:                                                                                                 | NW 1/4    |              | OWNER NAME:                                                | Mae Sundstrom      |                                |     |    |   |   |   |  |
| *QUARTER 2:                                                                                                 |           | OW           | NER ADDRESS:                                               | 46823              | 46823 298th Street             |     |    |   |   |   |  |
| *TOWNSHIP:                                                                                                  | Glenwood  |              | OWNER CITY:                                                | Beresf             | Beresford                      |     |    |   |   |   |  |
| *RANGE:                                                                                                     | 51        |              | OWNER STATE:                                               | South              | South Dakota                   |     |    |   |   |   |  |
| *SECTION:                                                                                                   | 11        |              | OWNER ZIP:                                                 | 57004              |                                |     |    |   |   |   |  |
| ACRES:                                                                                                      | 19.20     |              | QUAD NAME:                                                 |                    |                                |     |    |   |   |   |  |
| OWNER CODE 1:                                                                                               | Р         |              |                                                            |                    |                                |     |    |   |   |   |  |
| OWNER CODE 2:                                                                                               |           |              |                                                            |                    |                                |     |    |   |   |   |  |
| OWNER CODE 3:                                                                                               |           |              |                                                            |                    |                                |     |    |   |   |   |  |
|                                                                                                             |           |              |                                                            |                    |                                |     |    |   |   |   |  |
| HISTORIC SIGN                                                                                               | IEICANCE  |              |                                                            |                    |                                |     |    |   |   |   |  |
| IIISTORIC SIGN                                                                                              | II ICANCL |              |                                                            |                    |                                |     |    |   |   |   |  |
| *DOE:                                                                                                       |           |              | REGISTER NAME:                                             |                    |                                |     |    |   |   |   |  |
| *DOE DATE:                                                                                                  |           |              | MULTIPLE PROPERTY NAME:                                    |                    |                                |     |    |   |   |   |  |
| REASON INELIGIB                                                                                             | LE:       |              |                                                            |                    |                                |     |    |   |   |   |  |
|                                                                                                             |           |              |                                                            | _                  |                                |     |    |   |   |   |  |
|                                                                                                             | CATEGORY: |              |                                                            |                    |                                |     |    |   |   |   |  |
| NOMINATION STATUS:                                                                                          |           |              | SIGNIFICANCE LEVEL 1: N S L<br>SIGNIFICANCE LEVEL 2: N S L |                    |                                |     |    |   |   |   |  |
| DATE LISTED:<br>REFERENCE NUMBER:                                                                           |           |              | SIGNI                                                      | FICANC             | ELE                            | VEL | 2: | N | 5 | L |  |
|                                                                                                             | ODITE     | -DIA 4       | _                                                          | _                  | _                              | _   |    |   |   |   |  |
| HISTORIC DISTRICT RATING: C or NC                                                                           |           |              |                                                            | ERIA 1:<br>ERIA 2: |                                |     |    |   |   |   |  |
|                                                                                                             | PERIOD: _ |              |                                                            |                    |                                |     |    |   |   |   |  |
|                                                                                                             |           |              |                                                            | RIA 3:<br>RIA 4:   |                                |     |    |   |   |   |  |
|                                                                                                             |           |              | CKIIE                                                      | KIM 4.             | A                              | D   | C  | ט |   |   |  |
| SIGNIFICANCE NO                                                                                             | TES:      |              |                                                            |                    |                                |     |    |   |   |   |  |