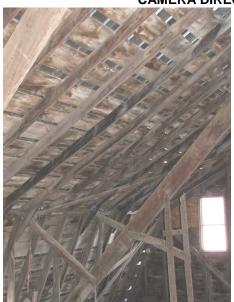

| SITE INFORMAT                                                                                               | ΓΙΟΝ      |              |                                                            |                    |                                |     |    |   |   |   |  |
|-------------------------------------------------------------------------------------------------------------|-----------|--------------|------------------------------------------------------------|--------------------|--------------------------------|-----|----|---|---|---|--|
| *SURVEY D                                                                                                   | ATE: Ma   | rch 15, 2013 | *ADDRESS:                                                  | 46823              | 46823 298 <sup>th</sup> Street |     |    |   |   |   |  |
| *SURVE                                                                                                      |           | n Stone      | -<br>*COUNTY:                                              |                    |                                |     |    |   |   |   |  |
|                                                                                                             |           |              | -<br>*CITY:                                                | Beres              | Beresford                      |     |    |   |   |   |  |
|                                                                                                             |           |              |                                                            |                    |                                |     |    |   |   |   |  |
| LOCATION DESCRIPTION: From Vermillion, South Dakota Highway 50 East 2 miles to Greenfield Road,             |           |              |                                                            |                    |                                |     |    |   |   |   |  |
| turn left (North) 20-1/2 miles to 298th Street, turn right (East) about 1/4 mile on the right (South) side. |           |              |                                                            |                    |                                |     |    |   |   |   |  |
| LEGAL DESCRIPTION: Tract 1, Sundstrom Addn, N 1/2, NW 1/4, (2 houses) 11 – 95 – 51 Glenwood                 |           |              |                                                            |                    |                                |     |    |   |   |   |  |
| Twp.                                                                                                        |           |              |                                                            |                    |                                |     |    |   |   |   |  |
|                                                                                                             |           |              |                                                            |                    |                                |     |    |   |   |   |  |
| *QUARTER 1:                                                                                                 | NW 1/4    |              | OWNER NAME:                                                | Mae Sundstrom      |                                |     |    |   |   |   |  |
| *QUARTER 2:                                                                                                 |           | OW           | NER ADDRESS:                                               | 46823              | 46823 298th Street             |     |    |   |   |   |  |
| *TOWNSHIP:                                                                                                  | Glenwood  |              | OWNER CITY:                                                | Beresf             | Beresford                      |     |    |   |   |   |  |
| *RANGE:                                                                                                     | 51        |              | OWNER STATE:                                               | South              | South Dakota                   |     |    |   |   |   |  |
| *SECTION:                                                                                                   | 11        |              | OWNER ZIP:                                                 | 57004              |                                |     |    |   |   |   |  |
| ACRES:                                                                                                      | 19.20     |              | QUAD NAME:                                                 |                    |                                |     |    |   |   |   |  |
| OWNER CODE 1:                                                                                               | Р         |              |                                                            |                    |                                |     |    |   |   |   |  |
| OWNER CODE 2:                                                                                               |           |              |                                                            |                    |                                |     |    |   |   |   |  |
| OWNER CODE 3:                                                                                               |           |              |                                                            |                    |                                |     |    |   |   |   |  |
|                                                                                                             |           |              |                                                            |                    |                                |     |    |   |   |   |  |
| HISTORIC SIGN                                                                                               | IEICANCE  |              |                                                            |                    |                                |     |    |   |   |   |  |
| IIISTORIC SIGN                                                                                              | II ICANCL |              |                                                            |                    |                                |     |    |   |   |   |  |
| *DOE:                                                                                                       |           |              | REGISTER NAME:                                             |                    |                                |     |    |   |   |   |  |
| *DOE DATE:                                                                                                  |           |              | MULTIPLE PROPERTY NAME:                                    |                    |                                |     |    |   |   |   |  |
| REASON INELIGIB                                                                                             | LE:       |              |                                                            |                    |                                |     |    |   |   |   |  |
|                                                                                                             |           |              |                                                            | _                  |                                |     |    |   |   |   |  |
|                                                                                                             | CATEGORY: |              |                                                            |                    |                                |     |    |   |   |   |  |
| NOMINATION STATUS:                                                                                          |           |              | SIGNIFICANCE LEVEL 1: N S L<br>SIGNIFICANCE LEVEL 2: N S L |                    |                                |     |    |   |   |   |  |
| DATE LISTED:<br>REFERENCE NUMBER:                                                                           |           |              | SIGNI                                                      | FICANC             | ELE                            | VEL | 2: | N | 5 | L |  |
|                                                                                                             | ODITE     | -DIA 4       | _                                                          | _                  | _                              | _   |    |   |   |   |  |
| HISTORIC DISTRICT RATING: C or NC                                                                           |           |              |                                                            | ERIA 1:<br>ERIA 2: |                                |     |    |   |   |   |  |
|                                                                                                             | PERIOD: _ |              |                                                            |                    |                                |     |    |   |   |   |  |
|                                                                                                             |           |              |                                                            | RIA 3:<br>RIA 4:   |                                |     |    |   |   |   |  |
|                                                                                                             |           |              | CKIIE                                                      | KIM 4.             | A                              | D   | C  | ט |   |   |  |
| SIGNIFICANCE NO                                                                                             | TES:      |              |                                                            |                    |                                |     |    |   |   |   |  |