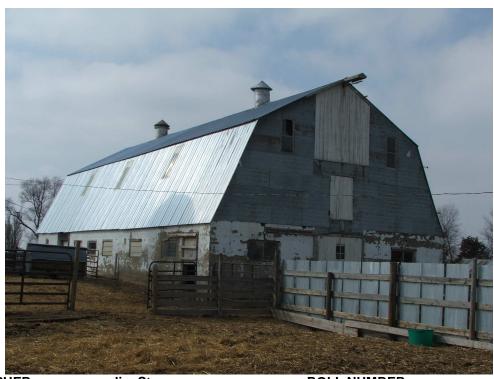

| SITE INFORMAT                                                                                               | ΓΙΟΝ      |              |                                                            |                    |                                |     |    |   |   |   |  |
|-------------------------------------------------------------------------------------------------------------|-----------|--------------|------------------------------------------------------------|--------------------|--------------------------------|-----|----|---|---|---|--|
| *SURVEY D                                                                                                   | ATE: Ma   | rch 15, 2013 | *ADDRESS:                                                  | 46823              | 46823 298 <sup>th</sup> Street |     |    |   |   |   |  |
| *SURVE                                                                                                      |           | n Stone      | -<br>*COUNTY:                                              |                    |                                |     |    |   |   |   |  |
|                                                                                                             |           |              | -<br>*CITY:                                                | Beres              | Beresford                      |     |    |   |   |   |  |
|                                                                                                             |           |              |                                                            |                    |                                |     |    |   |   |   |  |
| LOCATION DESCRIPTION: From Vermillion, South Dakota Highway 50 East 2 miles to Greenfield Road,             |           |              |                                                            |                    |                                |     |    |   |   |   |  |
| turn left (North) 20-1/2 miles to 298th Street, turn right (East) about 1/4 mile on the right (South) side. |           |              |                                                            |                    |                                |     |    |   |   |   |  |
| LEGAL DESCRIPTION: Tract 1, Sundstrom Addn, N 1/2, NW 1/4, (2 houses) 11 – 95 – 51 Glenwood                 |           |              |                                                            |                    |                                |     |    |   |   |   |  |
| Twp.                                                                                                        |           |              |                                                            |                    |                                |     |    |   |   |   |  |
|                                                                                                             |           |              |                                                            |                    |                                |     |    |   |   |   |  |
| *QUARTER 1:                                                                                                 | NW 1/4    |              | OWNER NAME:                                                | Mae Sundstrom      |                                |     |    |   |   |   |  |
| *QUARTER 2:                                                                                                 |           | OW           | NER ADDRESS:                                               | 46823              | 46823 298th Street             |     |    |   |   |   |  |
| *TOWNSHIP:                                                                                                  | Glenwood  |              | OWNER CITY:                                                | Beresf             | Beresford                      |     |    |   |   |   |  |
| *RANGE:                                                                                                     | 51        |              | OWNER STATE:                                               | South              | South Dakota                   |     |    |   |   |   |  |
| *SECTION:                                                                                                   | 11        |              | OWNER ZIP:                                                 | 57004              |                                |     |    |   |   |   |  |
| ACRES:                                                                                                      | 19.20     |              | QUAD NAME:                                                 |                    |                                |     |    |   |   |   |  |
| OWNER CODE 1:                                                                                               | Р         |              |                                                            |                    |                                |     |    |   |   |   |  |
| OWNER CODE 2:                                                                                               |           |              |                                                            |                    |                                |     |    |   |   |   |  |
| OWNER CODE 3:                                                                                               |           |              |                                                            |                    |                                |     |    |   |   |   |  |
|                                                                                                             |           |              |                                                            |                    |                                |     |    |   |   |   |  |
| HISTORIC SIGN                                                                                               | IEICANCE  |              |                                                            |                    |                                |     |    |   |   |   |  |
| IIISTORIC SIGN                                                                                              | II ICANCL |              |                                                            |                    |                                |     |    |   |   |   |  |
| *DOE:                                                                                                       |           |              | REGISTER NAME:                                             |                    |                                |     |    |   |   |   |  |
| *DOE DATE:                                                                                                  |           |              | MULTIPLE PROPERTY NAME:                                    |                    |                                |     |    |   |   |   |  |
| REASON INELIGIB                                                                                             | LE:       |              |                                                            |                    |                                |     |    |   |   |   |  |
|                                                                                                             |           |              |                                                            | _                  |                                |     |    |   |   |   |  |
|                                                                                                             | CATEGORY: |              |                                                            |                    |                                |     |    |   |   |   |  |
| NOMINATION STATUS:                                                                                          |           |              | SIGNIFICANCE LEVEL 1: N S L<br>SIGNIFICANCE LEVEL 2: N S L |                    |                                |     |    |   |   |   |  |
| DATE LISTED:<br>REFERENCE NUMBER:                                                                           |           |              | SIGNI                                                      | FICANC             | ELE                            | VEL | 2: | N | 5 | L |  |
|                                                                                                             | ODITE     | -DIA 4       | _                                                          | _                  | _                              | _   |    |   |   |   |  |
| HISTORIC DISTRICT RATING: C or NC                                                                           |           |              |                                                            | ERIA 1:<br>ERIA 2: |                                |     |    |   |   |   |  |
|                                                                                                             | PERIOD: _ |              |                                                            |                    |                                |     |    |   |   |   |  |
|                                                                                                             |           |              |                                                            | RIA 3:<br>RIA 4:   |                                |     |    |   |   |   |  |
|                                                                                                             |           |              | CKIIE                                                      | KIM 4.             | A                              | D   | C  | ט |   |   |  |
| SIGNIFICANCE NO                                                                                             | TES:      |              |                                                            |                    |                                |     |    |   |   |   |  |