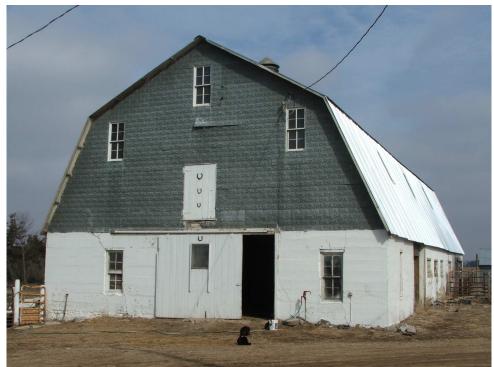

| SITE INFORMAT                                                                                               | ΓΙΟΝ      |              |                                                            |                    |                                |     |    |   |   |   |  |
|-------------------------------------------------------------------------------------------------------------|-----------|--------------|------------------------------------------------------------|--------------------|--------------------------------|-----|----|---|---|---|--|
| *SURVEY D                                                                                                   | ATE: Ma   | rch 15, 2013 | *ADDRESS:                                                  | 46823              | 46823 298 <sup>th</sup> Street |     |    |   |   |   |  |
| *SURVE                                                                                                      |           | n Stone      | -<br>*COUNTY:                                              |                    |                                |     |    |   |   |   |  |
|                                                                                                             |           |              | -<br>*CITY:                                                | Beres              | Beresford                      |     |    |   |   |   |  |
|                                                                                                             |           |              |                                                            |                    |                                |     |    |   |   |   |  |
| LOCATION DESCRIPTION: From Vermillion, South Dakota Highway 50 East 2 miles to Greenfield Road,             |           |              |                                                            |                    |                                |     |    |   |   |   |  |
| turn left (North) 20-1/2 miles to 298th Street, turn right (East) about 1/4 mile on the right (South) side. |           |              |                                                            |                    |                                |     |    |   |   |   |  |
| LEGAL DESCRIPTION: Tract 1, Sundstrom Addn, N 1/2, NW 1/4, (2 houses) 11 – 95 – 51 Glenwood                 |           |              |                                                            |                    |                                |     |    |   |   |   |  |
| Twp.                                                                                                        |           |              |                                                            |                    |                                |     |    |   |   |   |  |
|                                                                                                             |           |              |                                                            |                    |                                |     |    |   |   |   |  |
| *QUARTER 1:                                                                                                 | NW 1/4    |              | OWNER NAME:                                                | Mae Sundstrom      |                                |     |    |   |   |   |  |
| *QUARTER 2:                                                                                                 |           | OW           | NER ADDRESS:                                               | 46823              | 46823 298th Street             |     |    |   |   |   |  |
| *TOWNSHIP:                                                                                                  | Glenwood  |              | OWNER CITY:                                                | Beresf             | Beresford                      |     |    |   |   |   |  |
| *RANGE:                                                                                                     | 51        |              | OWNER STATE:                                               | South              | South Dakota                   |     |    |   |   |   |  |
| *SECTION:                                                                                                   | 11        |              | OWNER ZIP:                                                 | 57004              |                                |     |    |   |   |   |  |
| ACRES:                                                                                                      | 19.20     |              | QUAD NAME:                                                 |                    |                                |     |    |   |   |   |  |
| OWNER CODE 1:                                                                                               | Р         |              |                                                            |                    |                                |     |    |   |   |   |  |
| OWNER CODE 2:                                                                                               |           |              |                                                            |                    |                                |     |    |   |   |   |  |
| OWNER CODE 3:                                                                                               |           |              |                                                            |                    |                                |     |    |   |   |   |  |
|                                                                                                             |           |              |                                                            |                    |                                |     |    |   |   |   |  |
| HISTORIC SIGN                                                                                               | IEICANCE  |              |                                                            |                    |                                |     |    |   |   |   |  |
| IIISTORIC SIGN                                                                                              | II ICANCL |              |                                                            |                    |                                |     |    |   |   |   |  |
| *DOE:                                                                                                       |           |              | REGISTER NAME:                                             |                    |                                |     |    |   |   |   |  |
| *DOE DATE:                                                                                                  |           |              | MULTIPLE PROPERTY NAME:                                    |                    |                                |     |    |   |   |   |  |
| REASON INELIGIB                                                                                             | LE:       |              |                                                            |                    |                                |     |    |   |   |   |  |
|                                                                                                             |           |              |                                                            | _                  |                                |     |    |   |   |   |  |
|                                                                                                             | CATEGORY: |              |                                                            |                    |                                |     |    |   |   |   |  |
| NOMINATION STATUS:                                                                                          |           |              | SIGNIFICANCE LEVEL 1: N S L<br>SIGNIFICANCE LEVEL 2: N S L |                    |                                |     |    |   |   |   |  |
| DATE LISTED:<br>REFERENCE NUMBER:                                                                           |           |              | SIGNI                                                      | FICANC             | ELE                            | VEL | 2: | N | 5 | L |  |
|                                                                                                             | ODITE     | -DIA 4       | _                                                          | _                  | _                              | _   |    |   |   |   |  |
| HISTORIC DISTRICT RATING: C or NC                                                                           |           |              |                                                            | ERIA 1:<br>ERIA 2: |                                |     |    |   |   |   |  |
|                                                                                                             | PERIOD: _ |              |                                                            |                    |                                |     |    |   |   |   |  |
|                                                                                                             |           |              |                                                            | RIA 3:<br>RIA 4:   |                                |     |    |   |   |   |  |
|                                                                                                             |           |              | CKIIE                                                      | KIM 4.             | A                              | D   | C  | ט |   |   |  |
| SIGNIFICANCE NO                                                                                             | TES:      |              |                                                            |                    |                                |     |    |   |   |   |  |