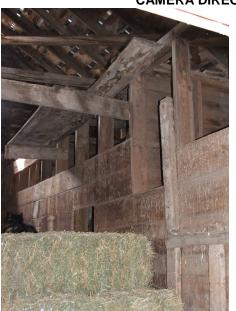

| SITE INFORMAT                                                                                               | ΓΙΟΝ      |              |                                                            |                    |                                |     |    |   |   |   |  |
|-------------------------------------------------------------------------------------------------------------|-----------|--------------|------------------------------------------------------------|--------------------|--------------------------------|-----|----|---|---|---|--|
| *SURVEY D                                                                                                   | ATE: Ma   | rch 15, 2013 | *ADDRESS:                                                  | 46823              | 46823 298 <sup>th</sup> Street |     |    |   |   |   |  |
| *SURVE                                                                                                      |           | n Stone      | -<br>*COUNTY:                                              |                    |                                |     |    |   |   |   |  |
|                                                                                                             |           |              | -<br>*CITY:                                                | Beres              | Beresford                      |     |    |   |   |   |  |
|                                                                                                             |           |              |                                                            |                    |                                |     |    |   |   |   |  |
| LOCATION DESCRIPTION: From Vermillion, South Dakota Highway 50 East 2 miles to Greenfield Road,             |           |              |                                                            |                    |                                |     |    |   |   |   |  |
| turn left (North) 20-1/2 miles to 298th Street, turn right (East) about 1/4 mile on the right (South) side. |           |              |                                                            |                    |                                |     |    |   |   |   |  |
| LEGAL DESCRIPTION: Tract 1, Sundstrom Addn, N 1/2, NW 1/4, (2 houses) 11 – 95 – 51 Glenwood                 |           |              |                                                            |                    |                                |     |    |   |   |   |  |
| Twp.                                                                                                        |           |              |                                                            |                    |                                |     |    |   |   |   |  |
|                                                                                                             |           |              |                                                            |                    |                                |     |    |   |   |   |  |
| *QUARTER 1:                                                                                                 | NW 1/4    |              | OWNER NAME:                                                | Mae Sundstrom      |                                |     |    |   |   |   |  |
| *QUARTER 2:                                                                                                 |           | OW           | NER ADDRESS:                                               | 46823              | 46823 298th Street             |     |    |   |   |   |  |
| *TOWNSHIP:                                                                                                  | Glenwood  |              | OWNER CITY:                                                | Beresf             | Beresford                      |     |    |   |   |   |  |
| *RANGE:                                                                                                     | 51        |              | OWNER STATE:                                               | South              | South Dakota                   |     |    |   |   |   |  |
| *SECTION:                                                                                                   | 11        |              | OWNER ZIP:                                                 | 57004              |                                |     |    |   |   |   |  |
| ACRES:                                                                                                      | 19.20     |              | QUAD NAME:                                                 |                    |                                |     |    |   |   |   |  |
| OWNER CODE 1:                                                                                               | Р         |              |                                                            |                    |                                |     |    |   |   |   |  |
| OWNER CODE 2:                                                                                               |           |              |                                                            |                    |                                |     |    |   |   |   |  |
| OWNER CODE 3:                                                                                               |           |              |                                                            |                    |                                |     |    |   |   |   |  |
|                                                                                                             |           |              |                                                            |                    |                                |     |    |   |   |   |  |
| HISTORIC SIGN                                                                                               | IEICANCE  |              |                                                            |                    |                                |     |    |   |   |   |  |
| IIISTORIC SIGN                                                                                              | II ICANCL |              |                                                            |                    |                                |     |    |   |   |   |  |
| *DOE:                                                                                                       |           |              | REGISTER NAME:                                             |                    |                                |     |    |   |   |   |  |
| *DOE DATE:                                                                                                  |           |              | MULTIPLE PROPERTY NAME:                                    |                    |                                |     |    |   |   |   |  |
| REASON INELIGIB                                                                                             | LE:       |              |                                                            |                    |                                |     |    |   |   |   |  |
|                                                                                                             |           |              |                                                            | _                  |                                |     |    |   |   |   |  |
|                                                                                                             | CATEGORY: |              |                                                            |                    |                                |     |    |   |   |   |  |
| NOMINATION STATUS:                                                                                          |           |              | SIGNIFICANCE LEVEL 1: N S L<br>SIGNIFICANCE LEVEL 2: N S L |                    |                                |     |    |   |   |   |  |
| DATE LISTED:<br>REFERENCE NUMBER:                                                                           |           |              | SIGNI                                                      | FICANC             | ELE                            | VEL | 2: | N | 5 | L |  |
|                                                                                                             | ODITE     | -DIA 4       | _                                                          | _                  | _                              | _   |    |   |   |   |  |
| HISTORIC DISTRICT RATING: C or NC                                                                           |           |              |                                                            | ERIA 1:<br>ERIA 2: |                                |     |    |   |   |   |  |
|                                                                                                             | PERIOD: _ |              |                                                            |                    |                                |     |    |   |   |   |  |
|                                                                                                             |           |              |                                                            | RIA 3:<br>RIA 4:   |                                |     |    |   |   |   |  |
|                                                                                                             |           |              | CKIIE                                                      | KIM 4.             | A                              | D   | C  | ט |   |   |  |
| SIGNIFICANCE NO                                                                                             | TES:      |              |                                                            |                    |                                |     |    |   |   |   |  |