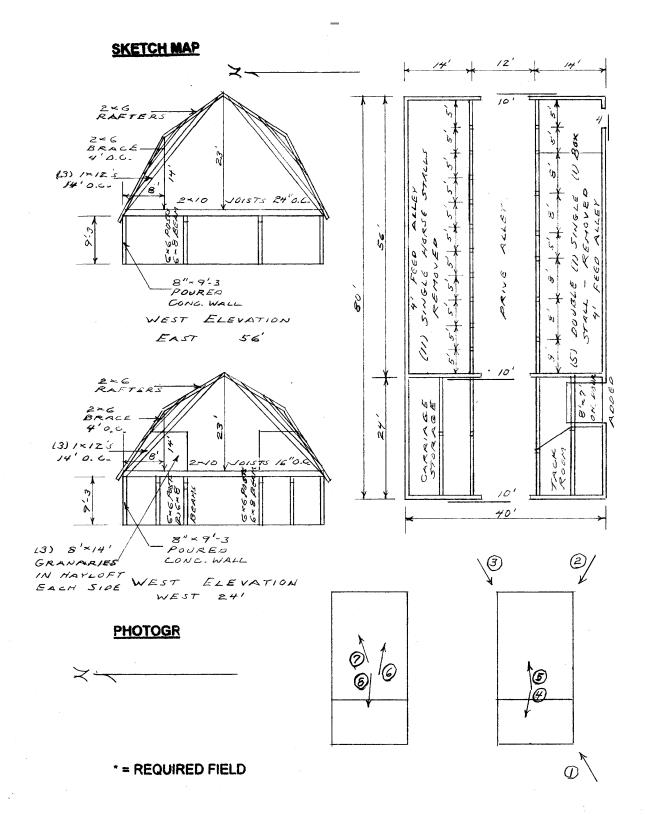

| SITE INFORMAT                                                                                               | ΓΙΟΝ      |              |                                                            |                    |                                |     |    |   |   |   |  |
|-------------------------------------------------------------------------------------------------------------|-----------|--------------|------------------------------------------------------------|--------------------|--------------------------------|-----|----|---|---|---|--|
| *SURVEY D                                                                                                   | ATE: Ma   | rch 15, 2013 | *ADDRESS:                                                  | 46823              | 46823 298 <sup>th</sup> Street |     |    |   |   |   |  |
| *SURVE                                                                                                      |           | n Stone      | -<br>*COUNTY:                                              |                    |                                |     |    |   |   |   |  |
|                                                                                                             |           |              | -<br>*CITY:                                                | Beres              | Beresford                      |     |    |   |   |   |  |
|                                                                                                             |           |              |                                                            |                    |                                |     |    |   |   |   |  |
| LOCATION DESCRIPTION: From Vermillion, South Dakota Highway 50 East 2 miles to Greenfield Road,             |           |              |                                                            |                    |                                |     |    |   |   |   |  |
| turn left (North) 20-1/2 miles to 298th Street, turn right (East) about 1/4 mile on the right (South) side. |           |              |                                                            |                    |                                |     |    |   |   |   |  |
| LEGAL DESCRIPTION: Tract 1, Sundstrom Addn, N 1/2, NW 1/4, (2 houses) 11 – 95 – 51 Glenwood                 |           |              |                                                            |                    |                                |     |    |   |   |   |  |
| Twp.                                                                                                        |           |              |                                                            |                    |                                |     |    |   |   |   |  |
|                                                                                                             |           |              |                                                            |                    |                                |     |    |   |   |   |  |
| *QUARTER 1:                                                                                                 | NW 1/4    |              | OWNER NAME:                                                | Mae Sundstrom      |                                |     |    |   |   |   |  |
| *QUARTER 2:                                                                                                 |           | OW           | NER ADDRESS:                                               | 46823              | 46823 298th Street             |     |    |   |   |   |  |
| *TOWNSHIP:                                                                                                  | Glenwood  |              | OWNER CITY:                                                | Beresf             | Beresford                      |     |    |   |   |   |  |
| *RANGE:                                                                                                     | 51        |              | OWNER STATE:                                               | South              | South Dakota                   |     |    |   |   |   |  |
| *SECTION:                                                                                                   | 11        |              | OWNER ZIP:                                                 | 57004              |                                |     |    |   |   |   |  |
| ACRES:                                                                                                      | 19.20     |              | QUAD NAME:                                                 |                    |                                |     |    |   |   |   |  |
| OWNER CODE 1:                                                                                               | Р         |              |                                                            |                    |                                |     |    |   |   |   |  |
| OWNER CODE 2:                                                                                               |           |              |                                                            |                    |                                |     |    |   |   |   |  |
| OWNER CODE 3:                                                                                               |           |              |                                                            |                    |                                |     |    |   |   |   |  |
|                                                                                                             |           |              |                                                            |                    |                                |     |    |   |   |   |  |
| HISTORIC SIGN                                                                                               | IEICANCE  |              |                                                            |                    |                                |     |    |   |   |   |  |
| IIISTORIC SIGN                                                                                              | II ICANCL |              |                                                            |                    |                                |     |    |   |   |   |  |
| *DOE:                                                                                                       |           |              | REGISTER NAME:                                             |                    |                                |     |    |   |   |   |  |
| *DOE DATE:                                                                                                  |           |              | MULTIPLE PROPERTY NAME:                                    |                    |                                |     |    |   |   |   |  |
| REASON INELIGIB                                                                                             | LE:       |              |                                                            |                    |                                |     |    |   |   |   |  |
|                                                                                                             |           |              |                                                            | _                  |                                |     |    |   |   |   |  |
|                                                                                                             | CATEGORY: |              |                                                            |                    |                                |     |    |   |   |   |  |
| NOMINATION STATUS:                                                                                          |           |              | SIGNIFICANCE LEVEL 1: N S L<br>SIGNIFICANCE LEVEL 2: N S L |                    |                                |     |    |   |   |   |  |
| DATE LISTED:<br>REFERENCE NUMBER:                                                                           |           |              | SIGNI                                                      | FICANC             | ELE                            | VEL | 2: | N | 5 | L |  |
|                                                                                                             | ODITE     | -DIA 4       | _                                                          | _                  | _                              | _   |    |   |   |   |  |
| HISTORIC DISTRICT RATING: C or NC                                                                           |           |              |                                                            | ERIA 1:<br>ERIA 2: |                                |     |    |   |   |   |  |
|                                                                                                             | PERIOD: _ |              |                                                            |                    |                                |     |    |   |   |   |  |
|                                                                                                             |           |              |                                                            | RIA 3:<br>RIA 4:   |                                |     |    |   |   |   |  |
|                                                                                                             |           |              | CKIIE                                                      | KIM 4.             | A                              | D   | C  | ט |   |   |  |
| SIGNIFICANCE NO                                                                                             | TES:      |              |                                                            |                    |                                |     |    |   |   |   |  |