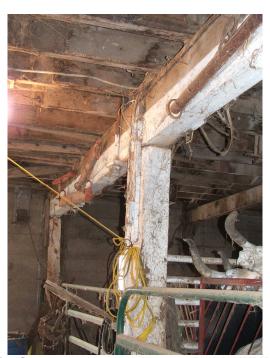

| SITE INFORMAT                                                                                               | ΓΙΟΝ      |              |                                                            |                    |                                |     |    |   |   |   |  |
|-------------------------------------------------------------------------------------------------------------|-----------|--------------|------------------------------------------------------------|--------------------|--------------------------------|-----|----|---|---|---|--|
| *SURVEY D                                                                                                   | ATE: Ma   | rch 15, 2013 | *ADDRESS:                                                  | 46823              | 46823 298 <sup>th</sup> Street |     |    |   |   |   |  |
| *SURVE                                                                                                      |           | n Stone      | -<br>*COUNTY:                                              |                    |                                |     |    |   |   |   |  |
|                                                                                                             |           |              | -<br>*CITY:                                                | Beres              | Beresford                      |     |    |   |   |   |  |
|                                                                                                             |           |              |                                                            |                    |                                |     |    |   |   |   |  |
| LOCATION DESCRIPTION: From Vermillion, South Dakota Highway 50 East 2 miles to Greenfield Road,             |           |              |                                                            |                    |                                |     |    |   |   |   |  |
| turn left (North) 20-1/2 miles to 298th Street, turn right (East) about 1/4 mile on the right (South) side. |           |              |                                                            |                    |                                |     |    |   |   |   |  |
| LEGAL DESCRIPTION: Tract 1, Sundstrom Addn, N 1/2, NW 1/4, (2 houses) 11 – 95 – 51 Glenwood                 |           |              |                                                            |                    |                                |     |    |   |   |   |  |
| Twp.                                                                                                        |           |              |                                                            |                    |                                |     |    |   |   |   |  |
|                                                                                                             |           |              |                                                            |                    |                                |     |    |   |   |   |  |
| *QUARTER 1:                                                                                                 | NW 1/4    |              | OWNER NAME:                                                | Mae Sundstrom      |                                |     |    |   |   |   |  |
| *QUARTER 2:                                                                                                 |           | OW           | NER ADDRESS:                                               | 46823              | 46823 298th Street             |     |    |   |   |   |  |
| *TOWNSHIP:                                                                                                  | Glenwood  |              | OWNER CITY:                                                | Beresf             | Beresford                      |     |    |   |   |   |  |
| *RANGE:                                                                                                     | 51        |              | OWNER STATE:                                               | South              | South Dakota                   |     |    |   |   |   |  |
| *SECTION:                                                                                                   | 11        |              | OWNER ZIP:                                                 | 57004              |                                |     |    |   |   |   |  |
| ACRES:                                                                                                      | 19.20     |              | QUAD NAME:                                                 |                    |                                |     |    |   |   |   |  |
| OWNER CODE 1:                                                                                               | Р         |              |                                                            |                    |                                |     |    |   |   |   |  |
| OWNER CODE 2:                                                                                               |           |              |                                                            |                    |                                |     |    |   |   |   |  |
| OWNER CODE 3:                                                                                               |           |              |                                                            |                    |                                |     |    |   |   |   |  |
|                                                                                                             |           |              |                                                            |                    |                                |     |    |   |   |   |  |
| HISTORIC SIGN                                                                                               | IEICANCE  |              |                                                            |                    |                                |     |    |   |   |   |  |
| IIISTORIC SIGN                                                                                              | II ICANCL |              |                                                            |                    |                                |     |    |   |   |   |  |
| *DOE:                                                                                                       |           |              | REGISTER NAME:                                             |                    |                                |     |    |   |   |   |  |
| *DOE DATE:                                                                                                  |           |              | MULTIPLE PROPERTY NAME:                                    |                    |                                |     |    |   |   |   |  |
| REASON INELIGIB                                                                                             | LE:       |              |                                                            |                    |                                |     |    |   |   |   |  |
|                                                                                                             |           |              |                                                            | _                  |                                |     |    |   |   |   |  |
|                                                                                                             | CATEGORY: |              |                                                            |                    |                                |     |    |   |   |   |  |
| NOMINATION STATUS:                                                                                          |           |              | SIGNIFICANCE LEVEL 1: N S L<br>SIGNIFICANCE LEVEL 2: N S L |                    |                                |     |    |   |   |   |  |
| DATE LISTED:<br>REFERENCE NUMBER:                                                                           |           |              | SIGNI                                                      | FICANC             | ELE                            | VEL | 2: | N | 5 | L |  |
|                                                                                                             | ODITE     | -DIA 4       | _                                                          | _                  | _                              | _   |    |   |   |   |  |
| HISTORIC DISTRICT RATING: C or NC                                                                           |           |              |                                                            | ERIA 1:<br>ERIA 2: |                                |     |    |   |   |   |  |
|                                                                                                             | PERIOD: _ |              |                                                            |                    |                                |     |    |   |   |   |  |
|                                                                                                             |           |              |                                                            | RIA 3:<br>RIA 4:   |                                |     |    |   |   |   |  |
|                                                                                                             |           |              | CKIIE                                                      | KIM 4.             | A                              | D   | C  | ט |   |   |  |
| SIGNIFICANCE NO                                                                                             | TES:      |              |                                                            |                    |                                |     |    |   |   |   |  |