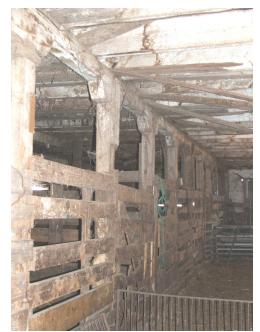

| SITE INFORMAT                                                                                               | ΓΙΟΝ      |              |                                                            |                    |                                |     |    |   |   |   |  |
|-------------------------------------------------------------------------------------------------------------|-----------|--------------|------------------------------------------------------------|--------------------|--------------------------------|-----|----|---|---|---|--|
| *SURVEY D                                                                                                   | ATE: Ma   | rch 15, 2013 | *ADDRESS:                                                  | 46823              | 46823 298 <sup>th</sup> Street |     |    |   |   |   |  |
| *SURVE                                                                                                      |           | n Stone      | -<br>*COUNTY:                                              |                    |                                |     |    |   |   |   |  |
|                                                                                                             |           |              | -<br>*CITY:                                                | Beres              | Beresford                      |     |    |   |   |   |  |
|                                                                                                             |           |              |                                                            |                    |                                |     |    |   |   |   |  |
| LOCATION DESCRIPTION: From Vermillion, South Dakota Highway 50 East 2 miles to Greenfield Road,             |           |              |                                                            |                    |                                |     |    |   |   |   |  |
| turn left (North) 20-1/2 miles to 298th Street, turn right (East) about 1/4 mile on the right (South) side. |           |              |                                                            |                    |                                |     |    |   |   |   |  |
| LEGAL DESCRIPTION: Tract 1, Sundstrom Addn, N 1/2, NW 1/4, (2 houses) 11 – 95 – 51 Glenwood                 |           |              |                                                            |                    |                                |     |    |   |   |   |  |
| Twp.                                                                                                        |           |              |                                                            |                    |                                |     |    |   |   |   |  |
|                                                                                                             |           |              |                                                            |                    |                                |     |    |   |   |   |  |
| *QUARTER 1:                                                                                                 | NW 1/4    |              | OWNER NAME:                                                | Mae Sundstrom      |                                |     |    |   |   |   |  |
| *QUARTER 2:                                                                                                 |           | OW           | NER ADDRESS:                                               | 46823              | 46823 298th Street             |     |    |   |   |   |  |
| *TOWNSHIP:                                                                                                  | Glenwood  |              | OWNER CITY:                                                | Beresf             | Beresford                      |     |    |   |   |   |  |
| *RANGE:                                                                                                     | 51        |              | OWNER STATE:                                               | South              | South Dakota                   |     |    |   |   |   |  |
| *SECTION:                                                                                                   | 11        |              | OWNER ZIP:                                                 | 57004              |                                |     |    |   |   |   |  |
| ACRES:                                                                                                      | 19.20     |              | QUAD NAME:                                                 |                    |                                |     |    |   |   |   |  |
| OWNER CODE 1:                                                                                               | Р         |              |                                                            |                    |                                |     |    |   |   |   |  |
| OWNER CODE 2:                                                                                               |           |              |                                                            |                    |                                |     |    |   |   |   |  |
| OWNER CODE 3:                                                                                               |           |              |                                                            |                    |                                |     |    |   |   |   |  |
|                                                                                                             |           |              |                                                            |                    |                                |     |    |   |   |   |  |
| HISTORIC SIGN                                                                                               | IEICANCE  |              |                                                            |                    |                                |     |    |   |   |   |  |
| IIISTORIC SIGN                                                                                              | II ICANCL |              |                                                            |                    |                                |     |    |   |   |   |  |
| *DOE:                                                                                                       |           |              | REGISTER NAME:                                             |                    |                                |     |    |   |   |   |  |
| *DOE DATE:                                                                                                  |           |              | MULTIPLE PROPERTY NAME:                                    |                    |                                |     |    |   |   |   |  |
| REASON INELIGIB                                                                                             | LE:       |              |                                                            |                    |                                |     |    |   |   |   |  |
|                                                                                                             |           |              |                                                            | _                  |                                |     |    |   |   |   |  |
|                                                                                                             | CATEGORY: |              |                                                            |                    |                                |     |    |   |   |   |  |
| NOMINATION STATUS:                                                                                          |           |              | SIGNIFICANCE LEVEL 1: N S L<br>SIGNIFICANCE LEVEL 2: N S L |                    |                                |     |    |   |   |   |  |
| DATE LISTED:<br>REFERENCE NUMBER:                                                                           |           |              | SIGNI                                                      | FICANC             | ELE                            | VEL | 2: | N | 5 | L |  |
|                                                                                                             | ODITE     | -DIA 4       | _                                                          | _                  | _                              | _   |    |   |   |   |  |
| HISTORIC DISTRICT RATING: C or NC                                                                           |           |              |                                                            | ERIA 1:<br>ERIA 2: |                                |     |    |   |   |   |  |
|                                                                                                             | PERIOD: _ |              |                                                            |                    |                                |     |    |   |   |   |  |
|                                                                                                             |           |              |                                                            | RIA 3:<br>RIA 4:   |                                |     |    |   |   |   |  |
|                                                                                                             |           |              | CKIIE                                                      | KIM 4.             | A                              | D   | C  | ט |   |   |  |
| SIGNIFICANCE NO                                                                                             | TES:      |              |                                                            |                    |                                |     |    |   |   |   |  |