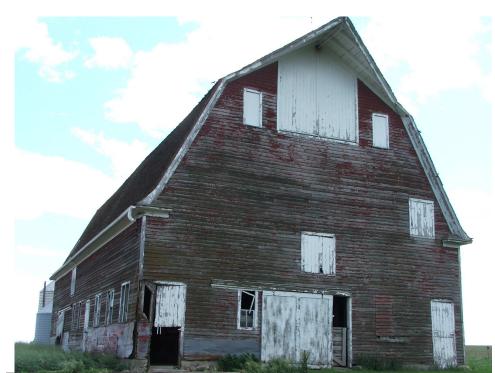

#### **SITE INFORMATION**

| *SURVEY DATE: May 29                                                                                                                                                                                                                    | *ADDRESS: 45631 300th Street               |                             |              |   |              |   |   |  |  |  |  |  |
|-----------------------------------------------------------------------------------------------------------------------------------------------------------------------------------------------------------------------------------------|--------------------------------------------|-----------------------------|--------------|---|--------------|---|---|--|--|--|--|--|
| *SURVEYOR: Jim St                                                                                                                                                                                                                       | *COUNTY:                                   | Clay                        |              |   |              |   |   |  |  |  |  |  |
|                                                                                                                                                                                                                                         |                                            | *CITY:                      | ∕: Wakonda   |   |              |   |   |  |  |  |  |  |
| From the intersection of South Dakota Highway 50 bi-pass and South LOCATION DESCRIPTION: Dakota  Dakota Highway 19, 15 miles North to 302 <sup>nd</sup> Street, turn left (West) 4 miles to 458 <sup>th</sup> Ave, turn right (North) 2 |                                            |                             |              |   |              |   |   |  |  |  |  |  |
| miles to 300th Street, turn left (West) 1-3/4 miles on the left side.                                                                                                                                                                   |                                            |                             |              |   |              |   |   |  |  |  |  |  |
| LEGAL DESCRIPTION: NW 1/4                                                                                                                                                                                                               | 23 – 95 – 53 Star T                        | wp                          |              |   |              |   |   |  |  |  |  |  |
| *QUARTER 1: NW 1/4                                                                                                                                                                                                                      | QUARTER 1: NW 1/4 OWNER NAME:              |                             |              |   | Michael Huth |   |   |  |  |  |  |  |
| *QUARTER 2:                                                                                                                                                                                                                             | VNER ADDRESS: 30417 455 <sup>th</sup> Ave. |                             |              |   |              |   |   |  |  |  |  |  |
| *TOWNSHIP: Star                                                                                                                                                                                                                         |                                            | OWNER CITY:                 |              |   |              |   |   |  |  |  |  |  |
| *RANGE: 53                                                                                                                                                                                                                              |                                            | OWNER STATE:                | South Dakota |   |              |   |   |  |  |  |  |  |
| *SECTION: 23                                                                                                                                                                                                                            |                                            | OWNER ZIP: 570              |              |   | )73          |   |   |  |  |  |  |  |
| ACRES: <u>153.72</u>                                                                                                                                                                                                                    |                                            | QUAD NAME:                  |              |   |              |   |   |  |  |  |  |  |
| OWNER CODE 1: P                                                                                                                                                                                                                         |                                            |                             |              |   |              |   |   |  |  |  |  |  |
| OWNER CODE 2: F S L                                                                                                                                                                                                                     | P                                          |                             |              |   |              |   |   |  |  |  |  |  |
| OWNER CODE 3: F S L                                                                                                                                                                                                                     | Р                                          |                             |              |   |              |   |   |  |  |  |  |  |
|                                                                                                                                                                                                                                         |                                            |                             |              |   |              |   |   |  |  |  |  |  |
| HISTORIC SIGNIFICANCE                                                                                                                                                                                                                   |                                            |                             |              |   |              |   |   |  |  |  |  |  |
| *DOE:                                                                                                                                                                                                                                   | REGISTER NAME:                             |                             |              |   |              |   |   |  |  |  |  |  |
| *DOE DATE:                                                                                                                                                                                                                              | MULTIPLE PROPERTY NAME:                    |                             |              |   |              |   |   |  |  |  |  |  |
| REASON INELIGIBLE:                                                                                                                                                                                                                      |                                            |                             |              |   |              |   |   |  |  |  |  |  |
|                                                                                                                                                                                                                                         |                                            |                             |              |   |              |   |   |  |  |  |  |  |
|                                                                                                                                                                                                                                         |                                            | CATEGORY:                   |              |   |              |   |   |  |  |  |  |  |
| NOMINATION STATUS:                                                                                                                                                                                                                      | SIGNIFICANCE LEVEL 1: N S L                |                             |              |   |              |   |   |  |  |  |  |  |
| DATE LISTED: _                                                                                                                                                                                                                          |                                            | SIGNIFICANCE LEVEL 2: N S L |              |   |              |   |   |  |  |  |  |  |
| REFERENCE NUMBER:                                                                                                                                                                                                                       |                                            |                             |              |   |              |   |   |  |  |  |  |  |
| HISTORIC DISTRICT RATING:                                                                                                                                                                                                               | C or NC                                    | CRITE                       | ERIA 1:      | Α | В            | С | D |  |  |  |  |  |
| PERIOD: _                                                                                                                                                                                                                               |                                            |                             | ERIA 2:      |   |              |   |   |  |  |  |  |  |
|                                                                                                                                                                                                                                         |                                            |                             | ERIA 3:      |   |              |   |   |  |  |  |  |  |
|                                                                                                                                                                                                                                         |                                            | CRITE                       | ERIA 4:      | Α | В            | С | D |  |  |  |  |  |
| SIGNIFICANCE NOTES:                                                                                                                                                                                                                     |                                            |                             |              |   |              |   |   |  |  |  |  |  |
|                                                                                                                                                                                                                                         |                                            |                             |              |   |              |   |   |  |  |  |  |  |
|                                                                                                                                                                                                                                         |                                            |                             |              |   |              |   |   |  |  |  |  |  |