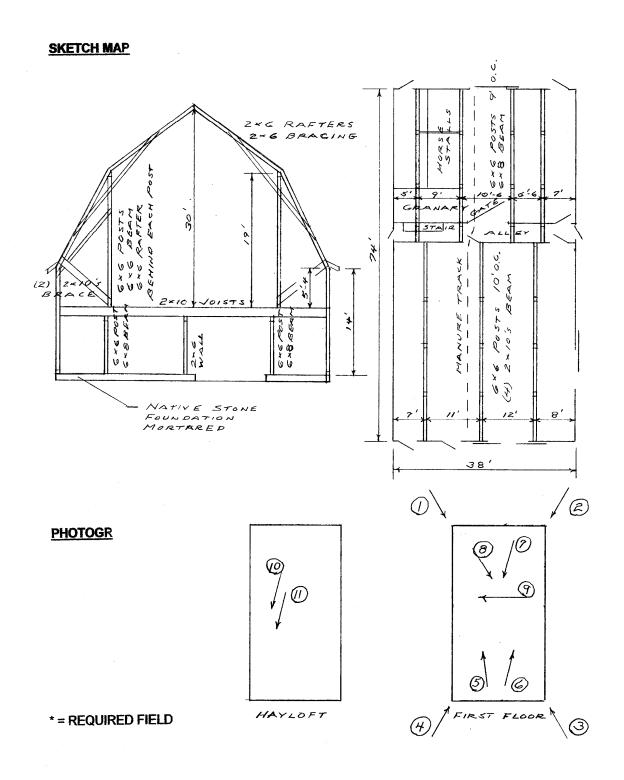

#### **SITE INFORMATION**

| *SURVEY DATE: May 29                                                                                                                                                                                                                    | *ADDRESS: 45631 300th Street               |                             |              |   |              |   |   |  |  |  |  |  |
|-----------------------------------------------------------------------------------------------------------------------------------------------------------------------------------------------------------------------------------------|--------------------------------------------|-----------------------------|--------------|---|--------------|---|---|--|--|--|--|--|
| *SURVEYOR: Jim St                                                                                                                                                                                                                       | *COUNTY:                                   | Clay                        |              |   |              |   |   |  |  |  |  |  |
|                                                                                                                                                                                                                                         |                                            | *CITY:                      | ∕: Wakonda   |   |              |   |   |  |  |  |  |  |
| From the intersection of South Dakota Highway 50 bi-pass and South LOCATION DESCRIPTION: Dakota  Dakota Highway 19, 15 miles North to 302 <sup>nd</sup> Street, turn left (West) 4 miles to 458 <sup>th</sup> Ave, turn right (North) 2 |                                            |                             |              |   |              |   |   |  |  |  |  |  |
| miles to 300th Street, turn left (West) 1-3/4 miles on the left side.                                                                                                                                                                   |                                            |                             |              |   |              |   |   |  |  |  |  |  |
| LEGAL DESCRIPTION: NW 1/4                                                                                                                                                                                                               | 23 – 95 – 53 Star T                        | wp                          |              |   |              |   |   |  |  |  |  |  |
| *QUARTER 1: NW 1/4                                                                                                                                                                                                                      | QUARTER 1: NW 1/4 OWNER NAME:              |                             |              |   | Michael Huth |   |   |  |  |  |  |  |
| *QUARTER 2:                                                                                                                                                                                                                             | VNER ADDRESS: 30417 455 <sup>th</sup> Ave. |                             |              |   |              |   |   |  |  |  |  |  |
| *TOWNSHIP: Star                                                                                                                                                                                                                         |                                            | OWNER CITY:                 |              |   |              |   |   |  |  |  |  |  |
| *RANGE: 53                                                                                                                                                                                                                              |                                            | OWNER STATE:                | South Dakota |   |              |   |   |  |  |  |  |  |
| *SECTION: 23                                                                                                                                                                                                                            |                                            | OWNER ZIP: 570              |              |   | )73          |   |   |  |  |  |  |  |
| ACRES: <u>153.72</u>                                                                                                                                                                                                                    |                                            | QUAD NAME:                  |              |   |              |   |   |  |  |  |  |  |
| OWNER CODE 1: P                                                                                                                                                                                                                         |                                            |                             |              |   |              |   |   |  |  |  |  |  |
| OWNER CODE 2: F S L                                                                                                                                                                                                                     | P                                          |                             |              |   |              |   |   |  |  |  |  |  |
| OWNER CODE 3: F S L                                                                                                                                                                                                                     | Р                                          |                             |              |   |              |   |   |  |  |  |  |  |
|                                                                                                                                                                                                                                         |                                            |                             |              |   |              |   |   |  |  |  |  |  |
| HISTORIC SIGNIFICANCE                                                                                                                                                                                                                   |                                            |                             |              |   |              |   |   |  |  |  |  |  |
| *DOE:                                                                                                                                                                                                                                   | REGISTER NAME:                             |                             |              |   |              |   |   |  |  |  |  |  |
| *DOE DATE:                                                                                                                                                                                                                              | MULTIPLE PROPERTY NAME:                    |                             |              |   |              |   |   |  |  |  |  |  |
| REASON INELIGIBLE:                                                                                                                                                                                                                      |                                            |                             |              |   |              |   |   |  |  |  |  |  |
|                                                                                                                                                                                                                                         |                                            |                             |              |   |              |   |   |  |  |  |  |  |
|                                                                                                                                                                                                                                         |                                            | CATEGORY:                   |              |   |              |   |   |  |  |  |  |  |
| NOMINATION STATUS:                                                                                                                                                                                                                      | SIGNIFICANCE LEVEL 1: N S L                |                             |              |   |              |   |   |  |  |  |  |  |
| DATE LISTED: _                                                                                                                                                                                                                          |                                            | SIGNIFICANCE LEVEL 2: N S L |              |   |              |   |   |  |  |  |  |  |
| REFERENCE NUMBER:                                                                                                                                                                                                                       |                                            |                             |              |   |              |   |   |  |  |  |  |  |
| HISTORIC DISTRICT RATING:                                                                                                                                                                                                               | C or NC                                    | CRITE                       | ERIA 1:      | Α | В            | С | D |  |  |  |  |  |
| PERIOD: _                                                                                                                                                                                                                               |                                            |                             | ERIA 2:      |   |              |   |   |  |  |  |  |  |
|                                                                                                                                                                                                                                         |                                            |                             | ERIA 3:      |   |              |   |   |  |  |  |  |  |
|                                                                                                                                                                                                                                         |                                            | CRITE                       | ERIA 4:      | Α | В            | С | D |  |  |  |  |  |
| SIGNIFICANCE NOTES:                                                                                                                                                                                                                     |                                            |                             |              |   |              |   |   |  |  |  |  |  |
|                                                                                                                                                                                                                                         |                                            |                             |              |   |              |   |   |  |  |  |  |  |
|                                                                                                                                                                                                                                         |                                            |                             |              |   |              |   |   |  |  |  |  |  |