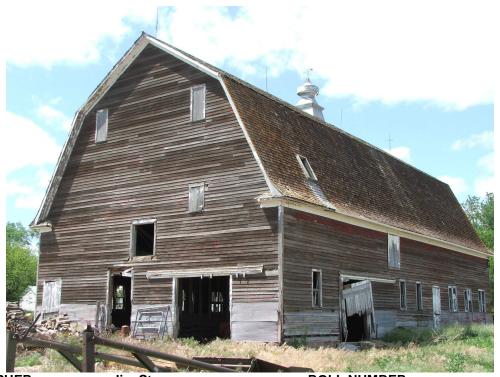

#### **SITE INFORMATION**

| *SURVEY DATE: May 29                                                                                                                                                                                                                    | *ADDRESS: 45631 300th Street               |                             |              |   |              |   |   |  |  |  |  |  |
|-----------------------------------------------------------------------------------------------------------------------------------------------------------------------------------------------------------------------------------------|--------------------------------------------|-----------------------------|--------------|---|--------------|---|---|--|--|--|--|--|
| *SURVEYOR: Jim St                                                                                                                                                                                                                       | *COUNTY:                                   | Clay                        |              |   |              |   |   |  |  |  |  |  |
|                                                                                                                                                                                                                                         |                                            | *CITY:                      | ∕: Wakonda   |   |              |   |   |  |  |  |  |  |
| From the intersection of South Dakota Highway 50 bi-pass and South LOCATION DESCRIPTION: Dakota  Dakota Highway 19, 15 miles North to 302 <sup>nd</sup> Street, turn left (West) 4 miles to 458 <sup>th</sup> Ave, turn right (North) 2 |                                            |                             |              |   |              |   |   |  |  |  |  |  |
| miles to 300th Street, turn left (West) 1-3/4 miles on the left side.                                                                                                                                                                   |                                            |                             |              |   |              |   |   |  |  |  |  |  |
| LEGAL DESCRIPTION: NW 1/4                                                                                                                                                                                                               | 23 – 95 – 53 Star T                        | wp                          |              |   |              |   |   |  |  |  |  |  |
| *QUARTER 1: NW 1/4                                                                                                                                                                                                                      | QUARTER 1: NW 1/4 OWNER NAME:              |                             |              |   | Michael Huth |   |   |  |  |  |  |  |
| *QUARTER 2:                                                                                                                                                                                                                             | VNER ADDRESS: 30417 455 <sup>th</sup> Ave. |                             |              |   |              |   |   |  |  |  |  |  |
| *TOWNSHIP: Star                                                                                                                                                                                                                         |                                            | OWNER CITY:                 |              |   |              |   |   |  |  |  |  |  |
| *RANGE: 53                                                                                                                                                                                                                              |                                            | OWNER STATE:                | South Dakota |   |              |   |   |  |  |  |  |  |
| *SECTION: 23                                                                                                                                                                                                                            |                                            | OWNER ZIP: 570              |              |   | )73          |   |   |  |  |  |  |  |
| ACRES: <u>153.72</u>                                                                                                                                                                                                                    |                                            | QUAD NAME:                  |              |   |              |   |   |  |  |  |  |  |
| OWNER CODE 1: P                                                                                                                                                                                                                         |                                            |                             |              |   |              |   |   |  |  |  |  |  |
| OWNER CODE 2: F S L                                                                                                                                                                                                                     | P                                          |                             |              |   |              |   |   |  |  |  |  |  |
| OWNER CODE 3: F S L                                                                                                                                                                                                                     | Р                                          |                             |              |   |              |   |   |  |  |  |  |  |
|                                                                                                                                                                                                                                         |                                            |                             |              |   |              |   |   |  |  |  |  |  |
| HISTORIC SIGNIFICANCE                                                                                                                                                                                                                   |                                            |                             |              |   |              |   |   |  |  |  |  |  |
| *DOE:                                                                                                                                                                                                                                   | REGISTER NAME:                             |                             |              |   |              |   |   |  |  |  |  |  |
| *DOE DATE:                                                                                                                                                                                                                              | MULTIPLE PROPERTY NAME:                    |                             |              |   |              |   |   |  |  |  |  |  |
| REASON INELIGIBLE:                                                                                                                                                                                                                      |                                            |                             |              |   |              |   |   |  |  |  |  |  |
|                                                                                                                                                                                                                                         |                                            |                             |              |   |              |   |   |  |  |  |  |  |
|                                                                                                                                                                                                                                         |                                            | CATEGORY:                   |              |   |              |   |   |  |  |  |  |  |
| NOMINATION STATUS:                                                                                                                                                                                                                      | SIGNIFICANCE LEVEL 1: N S L                |                             |              |   |              |   |   |  |  |  |  |  |
| DATE LISTED: _                                                                                                                                                                                                                          |                                            | SIGNIFICANCE LEVEL 2: N S L |              |   |              |   |   |  |  |  |  |  |
| REFERENCE NUMBER:                                                                                                                                                                                                                       |                                            |                             |              |   |              |   |   |  |  |  |  |  |
| HISTORIC DISTRICT RATING:                                                                                                                                                                                                               | C or NC                                    | CRITE                       | ERIA 1:      | Α | В            | С | D |  |  |  |  |  |
| PERIOD: _                                                                                                                                                                                                                               |                                            |                             | ERIA 2:      |   |              |   |   |  |  |  |  |  |
|                                                                                                                                                                                                                                         |                                            |                             | ERIA 3:      |   |              |   |   |  |  |  |  |  |
|                                                                                                                                                                                                                                         |                                            | CRITE                       | ERIA 4:      | Α | В            | С | D |  |  |  |  |  |
| SIGNIFICANCE NOTES:                                                                                                                                                                                                                     |                                            |                             |              |   |              |   |   |  |  |  |  |  |
|                                                                                                                                                                                                                                         |                                            |                             |              |   |              |   |   |  |  |  |  |  |
|                                                                                                                                                                                                                                         |                                            |                             |              |   |              |   |   |  |  |  |  |  |