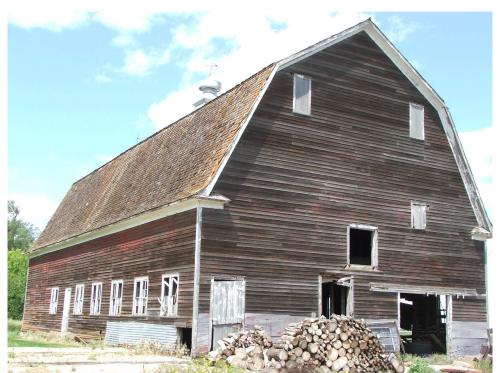

#### **SITE INFORMATION**

| *SURVEY DATE: May 29                                                                                                                                                                                                                    | *ADDRESS: 45631 300th Street               |                             |              |   |              |   |   |  |  |  |  |  |
|-----------------------------------------------------------------------------------------------------------------------------------------------------------------------------------------------------------------------------------------|--------------------------------------------|-----------------------------|--------------|---|--------------|---|---|--|--|--|--|--|
| *SURVEYOR: Jim St                                                                                                                                                                                                                       | *COUNTY:                                   | Clay                        |              |   |              |   |   |  |  |  |  |  |
|                                                                                                                                                                                                                                         |                                            | *CITY:                      | ∕: Wakonda   |   |              |   |   |  |  |  |  |  |
| From the intersection of South Dakota Highway 50 bi-pass and South LOCATION DESCRIPTION: Dakota  Dakota Highway 19, 15 miles North to 302 <sup>nd</sup> Street, turn left (West) 4 miles to 458 <sup>th</sup> Ave, turn right (North) 2 |                                            |                             |              |   |              |   |   |  |  |  |  |  |
| miles to 300th Street, turn left (West) 1-3/4 miles on the left side.                                                                                                                                                                   |                                            |                             |              |   |              |   |   |  |  |  |  |  |
| LEGAL DESCRIPTION: NW 1/4                                                                                                                                                                                                               | 23 – 95 – 53 Star T                        | wp                          |              |   |              |   |   |  |  |  |  |  |
| *QUARTER 1: NW 1/4                                                                                                                                                                                                                      | QUARTER 1: NW 1/4 OWNER NAME:              |                             |              |   | Michael Huth |   |   |  |  |  |  |  |
| *QUARTER 2:                                                                                                                                                                                                                             | VNER ADDRESS: 30417 455 <sup>th</sup> Ave. |                             |              |   |              |   |   |  |  |  |  |  |
| *TOWNSHIP: Star                                                                                                                                                                                                                         |                                            | OWNER CITY:                 |              |   |              |   |   |  |  |  |  |  |
| *RANGE: 53                                                                                                                                                                                                                              |                                            | OWNER STATE:                | South Dakota |   |              |   |   |  |  |  |  |  |
| *SECTION: 23                                                                                                                                                                                                                            |                                            | OWNER ZIP: 570              |              |   | )73          |   |   |  |  |  |  |  |
| ACRES: <u>153.72</u>                                                                                                                                                                                                                    |                                            | QUAD NAME:                  |              |   |              |   |   |  |  |  |  |  |
| OWNER CODE 1: P                                                                                                                                                                                                                         |                                            |                             |              |   |              |   |   |  |  |  |  |  |
| OWNER CODE 2: F S L                                                                                                                                                                                                                     | P                                          |                             |              |   |              |   |   |  |  |  |  |  |
| OWNER CODE 3: F S L                                                                                                                                                                                                                     | Р                                          |                             |              |   |              |   |   |  |  |  |  |  |
|                                                                                                                                                                                                                                         |                                            |                             |              |   |              |   |   |  |  |  |  |  |
| HISTORIC SIGNIFICANCE                                                                                                                                                                                                                   |                                            |                             |              |   |              |   |   |  |  |  |  |  |
| *DOE:                                                                                                                                                                                                                                   | REGISTER NAME:                             |                             |              |   |              |   |   |  |  |  |  |  |
| *DOE DATE:                                                                                                                                                                                                                              | MULTIPLE PROPERTY NAME:                    |                             |              |   |              |   |   |  |  |  |  |  |
| REASON INELIGIBLE:                                                                                                                                                                                                                      |                                            |                             |              |   |              |   |   |  |  |  |  |  |
|                                                                                                                                                                                                                                         |                                            |                             |              |   |              |   |   |  |  |  |  |  |
|                                                                                                                                                                                                                                         |                                            | CATEGORY:                   |              |   |              |   |   |  |  |  |  |  |
| NOMINATION STATUS:                                                                                                                                                                                                                      | SIGNIFICANCE LEVEL 1: N S L                |                             |              |   |              |   |   |  |  |  |  |  |
| DATE LISTED: _                                                                                                                                                                                                                          |                                            | SIGNIFICANCE LEVEL 2: N S L |              |   |              |   |   |  |  |  |  |  |
| REFERENCE NUMBER:                                                                                                                                                                                                                       |                                            |                             |              |   |              |   |   |  |  |  |  |  |
| HISTORIC DISTRICT RATING:                                                                                                                                                                                                               | C or NC                                    | CRITE                       | ERIA 1:      | Α | В            | С | D |  |  |  |  |  |
| PERIOD: _                                                                                                                                                                                                                               |                                            |                             | ERIA 2:      |   |              |   |   |  |  |  |  |  |
|                                                                                                                                                                                                                                         |                                            |                             | ERIA 3:      |   |              |   |   |  |  |  |  |  |
|                                                                                                                                                                                                                                         |                                            | CRITE                       | ERIA 4:      | Α | В            | С | D |  |  |  |  |  |
| SIGNIFICANCE NOTES:                                                                                                                                                                                                                     |                                            |                             |              |   |              |   |   |  |  |  |  |  |
|                                                                                                                                                                                                                                         |                                            |                             |              |   |              |   |   |  |  |  |  |  |
|                                                                                                                                                                                                                                         |                                            |                             |              |   |              |   |   |  |  |  |  |  |