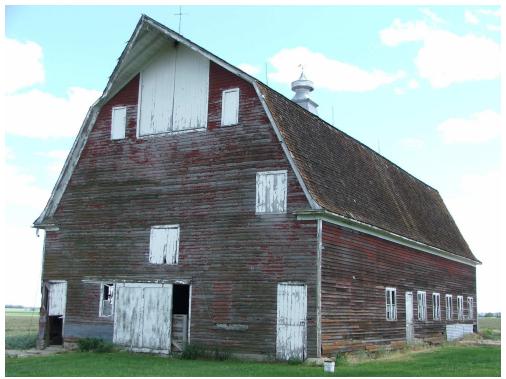

#### **SITE INFORMATION**

| *SURVEY DATE: May 29                                                                                                                                                                                                                    | *ADDRESS: 45631 300th Street               |                             |              |   |              |   |   |  |  |  |  |  |
|-----------------------------------------------------------------------------------------------------------------------------------------------------------------------------------------------------------------------------------------|--------------------------------------------|-----------------------------|--------------|---|--------------|---|---|--|--|--|--|--|
| *SURVEYOR: Jim St                                                                                                                                                                                                                       | *COUNTY:                                   | Clay                        |              |   |              |   |   |  |  |  |  |  |
|                                                                                                                                                                                                                                         |                                            | *CITY:                      | ∕: Wakonda   |   |              |   |   |  |  |  |  |  |
| From the intersection of South Dakota Highway 50 bi-pass and South LOCATION DESCRIPTION: Dakota  Dakota Highway 19, 15 miles North to 302 <sup>nd</sup> Street, turn left (West) 4 miles to 458 <sup>th</sup> Ave, turn right (North) 2 |                                            |                             |              |   |              |   |   |  |  |  |  |  |
| miles to 300th Street, turn left (West) 1-3/4 miles on the left side.                                                                                                                                                                   |                                            |                             |              |   |              |   |   |  |  |  |  |  |
| LEGAL DESCRIPTION: NW 1/4                                                                                                                                                                                                               | 23 – 95 – 53 Star T                        | wp                          |              |   |              |   |   |  |  |  |  |  |
| *QUARTER 1: NW 1/4                                                                                                                                                                                                                      | QUARTER 1: NW 1/4 OWNER NAME:              |                             |              |   | Michael Huth |   |   |  |  |  |  |  |
| *QUARTER 2:                                                                                                                                                                                                                             | VNER ADDRESS: 30417 455 <sup>th</sup> Ave. |                             |              |   |              |   |   |  |  |  |  |  |
| *TOWNSHIP: Star                                                                                                                                                                                                                         |                                            | OWNER CITY:                 |              |   |              |   |   |  |  |  |  |  |
| *RANGE: 53                                                                                                                                                                                                                              |                                            | OWNER STATE:                | South Dakota |   |              |   |   |  |  |  |  |  |
| *SECTION: 23                                                                                                                                                                                                                            |                                            | OWNER ZIP: 570              |              |   | )73          |   |   |  |  |  |  |  |
| ACRES: <u>153.72</u>                                                                                                                                                                                                                    |                                            | QUAD NAME:                  |              |   |              |   |   |  |  |  |  |  |
| OWNER CODE 1: P                                                                                                                                                                                                                         |                                            |                             |              |   |              |   |   |  |  |  |  |  |
| OWNER CODE 2: F S L                                                                                                                                                                                                                     | P                                          |                             |              |   |              |   |   |  |  |  |  |  |
| OWNER CODE 3: F S L                                                                                                                                                                                                                     | Р                                          |                             |              |   |              |   |   |  |  |  |  |  |
|                                                                                                                                                                                                                                         |                                            |                             |              |   |              |   |   |  |  |  |  |  |
| HISTORIC SIGNIFICANCE                                                                                                                                                                                                                   |                                            |                             |              |   |              |   |   |  |  |  |  |  |
| *DOE:                                                                                                                                                                                                                                   | REGISTER NAME:                             |                             |              |   |              |   |   |  |  |  |  |  |
| *DOE DATE:                                                                                                                                                                                                                              | MULTIPLE PROPERTY NAME:                    |                             |              |   |              |   |   |  |  |  |  |  |
| REASON INELIGIBLE:                                                                                                                                                                                                                      |                                            |                             |              |   |              |   |   |  |  |  |  |  |
|                                                                                                                                                                                                                                         |                                            |                             |              |   |              |   |   |  |  |  |  |  |
|                                                                                                                                                                                                                                         |                                            | CATEGORY:                   |              |   |              |   |   |  |  |  |  |  |
| NOMINATION STATUS:                                                                                                                                                                                                                      | SIGNIFICANCE LEVEL 1: N S L                |                             |              |   |              |   |   |  |  |  |  |  |
| DATE LISTED: _                                                                                                                                                                                                                          |                                            | SIGNIFICANCE LEVEL 2: N S L |              |   |              |   |   |  |  |  |  |  |
| REFERENCE NUMBER:                                                                                                                                                                                                                       |                                            |                             |              |   |              |   |   |  |  |  |  |  |
| HISTORIC DISTRICT RATING:                                                                                                                                                                                                               | C or NC                                    | CRITE                       | ERIA 1:      | Α | В            | С | D |  |  |  |  |  |
| PERIOD: _                                                                                                                                                                                                                               |                                            |                             | ERIA 2:      |   |              |   |   |  |  |  |  |  |
|                                                                                                                                                                                                                                         |                                            |                             | ERIA 3:      |   |              |   |   |  |  |  |  |  |
|                                                                                                                                                                                                                                         |                                            | CRITE                       | ERIA 4:      | Α | В            | С | D |  |  |  |  |  |
| SIGNIFICANCE NOTES:                                                                                                                                                                                                                     |                                            |                             |              |   |              |   |   |  |  |  |  |  |
|                                                                                                                                                                                                                                         |                                            |                             |              |   |              |   |   |  |  |  |  |  |
|                                                                                                                                                                                                                                         |                                            |                             |              |   |              |   |   |  |  |  |  |  |