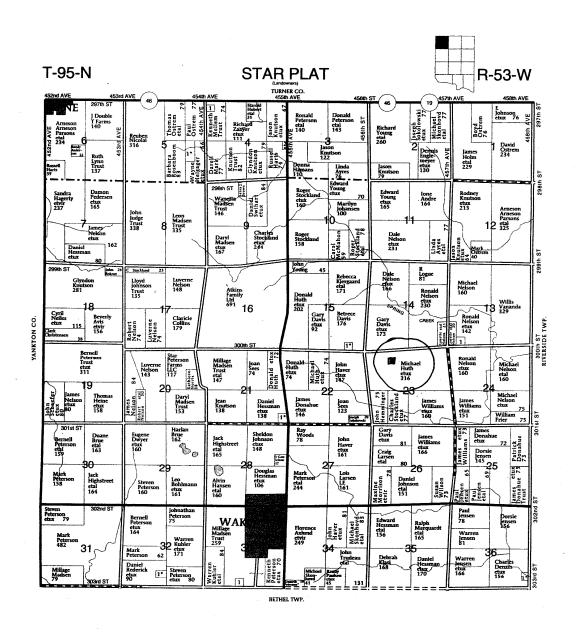

#### **SITE INFORMATION**

| *SURVEY DATE: May 29                                                                                                                                                                                                                    | *ADDRESS: 45631 300th Street               |                             |              |   |              |   |   |  |  |  |  |  |
|-----------------------------------------------------------------------------------------------------------------------------------------------------------------------------------------------------------------------------------------|--------------------------------------------|-----------------------------|--------------|---|--------------|---|---|--|--|--|--|--|
| *SURVEYOR: Jim St                                                                                                                                                                                                                       | *COUNTY:                                   | Clay                        |              |   |              |   |   |  |  |  |  |  |
|                                                                                                                                                                                                                                         |                                            | *CITY:                      | ∕: Wakonda   |   |              |   |   |  |  |  |  |  |
| From the intersection of South Dakota Highway 50 bi-pass and South LOCATION DESCRIPTION: Dakota  Dakota Highway 19, 15 miles North to 302 <sup>nd</sup> Street, turn left (West) 4 miles to 458 <sup>th</sup> Ave, turn right (North) 2 |                                            |                             |              |   |              |   |   |  |  |  |  |  |
| miles to 300th Street, turn left (West) 1-3/4 miles on the left side.                                                                                                                                                                   |                                            |                             |              |   |              |   |   |  |  |  |  |  |
| LEGAL DESCRIPTION: NW 1/4                                                                                                                                                                                                               | 23 – 95 – 53 Star T                        | wp                          |              |   |              |   |   |  |  |  |  |  |
| *QUARTER 1: NW 1/4                                                                                                                                                                                                                      | QUARTER 1: NW 1/4 OWNER NAME:              |                             |              |   | Michael Huth |   |   |  |  |  |  |  |
| *QUARTER 2:                                                                                                                                                                                                                             | VNER ADDRESS: 30417 455 <sup>th</sup> Ave. |                             |              |   |              |   |   |  |  |  |  |  |
| *TOWNSHIP: Star                                                                                                                                                                                                                         |                                            | OWNER CITY:                 |              |   |              |   |   |  |  |  |  |  |
| *RANGE: 53                                                                                                                                                                                                                              |                                            | OWNER STATE:                | South Dakota |   |              |   |   |  |  |  |  |  |
| *SECTION: 23                                                                                                                                                                                                                            |                                            | OWNER ZIP: 570              |              |   | )73          |   |   |  |  |  |  |  |
| ACRES: <u>153.72</u>                                                                                                                                                                                                                    |                                            | QUAD NAME:                  |              |   |              |   |   |  |  |  |  |  |
| OWNER CODE 1: P                                                                                                                                                                                                                         |                                            |                             |              |   |              |   |   |  |  |  |  |  |
| OWNER CODE 2: F S L                                                                                                                                                                                                                     | P                                          |                             |              |   |              |   |   |  |  |  |  |  |
| OWNER CODE 3: F S L                                                                                                                                                                                                                     | Р                                          |                             |              |   |              |   |   |  |  |  |  |  |
|                                                                                                                                                                                                                                         |                                            |                             |              |   |              |   |   |  |  |  |  |  |
| HISTORIC SIGNIFICANCE                                                                                                                                                                                                                   |                                            |                             |              |   |              |   |   |  |  |  |  |  |
| *DOE:                                                                                                                                                                                                                                   | REGISTER NAME:                             |                             |              |   |              |   |   |  |  |  |  |  |
| *DOE DATE:                                                                                                                                                                                                                              | MULTIPLE PROPERTY NAME:                    |                             |              |   |              |   |   |  |  |  |  |  |
| REASON INELIGIBLE:                                                                                                                                                                                                                      |                                            |                             |              |   |              |   |   |  |  |  |  |  |
|                                                                                                                                                                                                                                         |                                            |                             |              |   |              |   |   |  |  |  |  |  |
|                                                                                                                                                                                                                                         |                                            | CATEGORY:                   |              |   |              |   |   |  |  |  |  |  |
| NOMINATION STATUS:                                                                                                                                                                                                                      | SIGNIFICANCE LEVEL 1: N S L                |                             |              |   |              |   |   |  |  |  |  |  |
| DATE LISTED: _                                                                                                                                                                                                                          |                                            | SIGNIFICANCE LEVEL 2: N S L |              |   |              |   |   |  |  |  |  |  |
| REFERENCE NUMBER:                                                                                                                                                                                                                       |                                            |                             |              |   |              |   |   |  |  |  |  |  |
| HISTORIC DISTRICT RATING:                                                                                                                                                                                                               | C or NC                                    | CRITE                       | ERIA 1:      | Α | В            | С | D |  |  |  |  |  |
| PERIOD: _                                                                                                                                                                                                                               |                                            |                             | ERIA 2:      |   |              |   |   |  |  |  |  |  |
|                                                                                                                                                                                                                                         |                                            |                             | ERIA 3:      |   |              |   |   |  |  |  |  |  |
|                                                                                                                                                                                                                                         |                                            | CRITE                       | ERIA 4:      | Α | В            | С | D |  |  |  |  |  |
| SIGNIFICANCE NOTES:                                                                                                                                                                                                                     |                                            |                             |              |   |              |   |   |  |  |  |  |  |
|                                                                                                                                                                                                                                         |                                            |                             |              |   |              |   |   |  |  |  |  |  |
|                                                                                                                                                                                                                                         |                                            |                             |              |   |              |   |   |  |  |  |  |  |