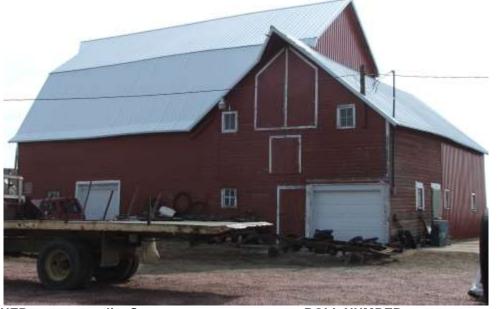

| SHPO ID:                 |                        |                       |      |                                    |
|--------------------------|------------------------|-----------------------|------|------------------------------------|
| *PROPERTY NAME:          |                        |                       |      |                                    |
| OTHER NAME:              |                        |                       |      |                                    |
|                          |                        |                       |      |                                    |
| <b>CURRENT FUNCTION:</b> | Storage                | FOUNDAT               | ION: | Poured concrete                    |
| CURRENT SUBFUNCTION:     | Storage                | ROOF MATER            | IAL: | Steel over cedar<br>shingles       |
| HISTORIC FUNCTION:       | Livestock barn         | ROOF SHA              | APE: | Gable and Gambrel                  |
| HISTORIC SUBFUNCTION:    | Hay & grain storage    | STRUCTURAL SYST       | EM:  | Balloon framing                    |
|                          |                        | ST                    | YLE: | Gable/ gambrel<br>roof barn        |
| OCCUPIED:                | Yes                    | T                     | YPE: | Livestock barn                     |
| ACCESSIBLE:              | Yes with<br>permission | WALLS:                |      | 2x6 studs, 1x6<br>#106 drop siding |
| STORIES:                 | 2                      | SIGNIFICANT PERSON:   | Asmu | is and Martin Ebsen                |
| *DATE OF CONSTRUCTION:   | Early 1900's           | CULTURAL AFFILIATION: |      | Danish                             |
|                          |                        |                       |      |                                    |

ALTERED/MOVED NOTES: Original site. Any evidence of horse stalls and milk cow stanchions has been removed. Gambrel roof barn added on East side later. Roof has been covered with steel roofing.

Three 4x6 posts and a 4x6 beam were added in the hayloft to help support the West side of the roof in the original barn when the gambrel roof barn was added on the East side. Metal cupola is gone. Large granary added in the NE corner in hayloft above 6'x8' granary on first floor. 6'x8' hayloft floor cut out to allow grain to flow down to lower granary.

PHOTOGRAPHER:Jim StoneDATE OF PHOTO:March 15, 2013

ROLL NUMBER: PHOTO NUMBER: 1 CAMERA DIRECTION: Looking NE, SW corner

PHOTOGRAPHER: \_\_\_\_\_ DATE OF PHOTO:

| Jim   | Sto | ne   |  |
|-------|-----|------|--|
| March | 15, | 2013 |  |