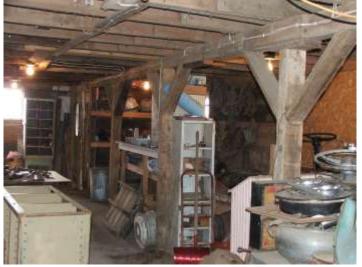

**ROLL NUMBER: PHOTO NUMBER:** 

5 First floor, looking SW in original barn, 4x6 posts, 4x6 beam, 2x8 floor CAMERA DIRECTION: joists

PHOTOGRAPHER: Jim Stone March 15, 2013 DATE OF PHOTO:

**ROLL NUMBER: PHOTO NUMBER:** 

6 First floor, looking SW, in East barn, 6x6 posts, 6x8 beam and 2x10 floor CAMERA DIRECTION: joists

**PHOTOGRAPHER:** DATE OF PHOTO:

Jim Stone March 15, 2013

ROLL NUMBER: **PHOTO NUMBER:** 

First floor, looking West in East barn, note 4x4 bracing on 6x6 posts up CAMERA DIRECTION: to 6x8 beam