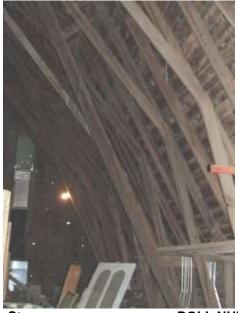

PHOTOGRAPHER:

Jim Stone DATE OF PHOTO: March 15, 2013

**ROLL NUMBER:** PHOTO NUMBER:

9

Hayloft, looking SE, 2x6 rafters, 2x6 bracing 4' O.C. 2x8 bracing from CAMERA DIRECTION: peak to floor 12' O. C.

| PHOTOGRAPHER:  | Jim Stone      | ROLL NUMBER:  |                         |
|----------------|----------------|---------------|-------------------------|
| DATE OF PHOTO: | March 15, 2013 | PHOTO NUMBER: | 10                      |
|                |                |               | Hayloft, looking SE in  |
|                |                |               | East barn, 2x6 rafters, |

CAMERA DIRECTION:

2x6 bracing 4' O. C. and 2x8 bracing from peak to

the floor 12' O. C.

PHOTOGRAPHER: DATE OF PHOTO: Jim Stone March 15, 2013 ROLL NUMBER: PHOTO NUMBER:

11 Hayloft, looking West into West original barn, great engineering project.