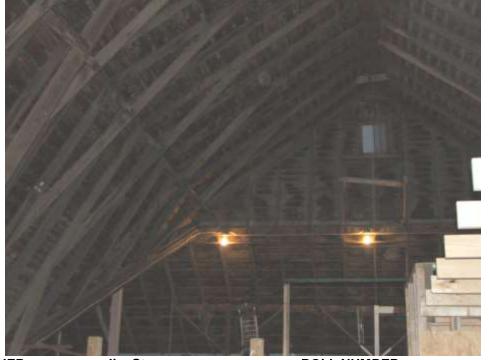

7

PHOTOGRAPHER: DATE OF PHOTO: March 15, 2013

**Jim Stone** 

**ROLL NUMBER:** PHOTO NUMBER:

8 Hayloft, looking NW in original barn, 4x6 posts and 4x6 beam to support West rafters, when East CAMERA DIRECTION: barn was added.

PHOTOGRAPHER:

Jim Stone DATE OF PHOTO: March 15, 2013

**ROLL NUMBER:** PHOTO NUMBER:

9

Hayloft, looking SE, 2x6 rafters, 2x6 bracing 4' O.C. 2x8 bracing from CAMERA DIRECTION: peak to floor 12' O. C.

| PHOTOGRAPHER:  | Jim Stone      | ROLL NUMBER:  |                         |
|----------------|----------------|---------------|-------------------------|
| DATE OF PHOTO: | March 15, 2013 | PHOTO NUMBER: | 10                      |
|                |                |               | Hayloft, looking SE in  |
|                |                |               | East barn, 2x6 rafters, |