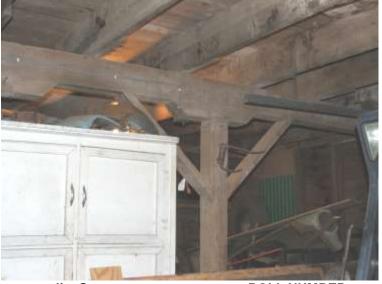

7

PHOTOGRAPHER: DATE OF PHOTO: March 15, 2013

**Jim Stone** 

**ROLL NUMBER:** PHOTO NUMBER:

8 Hayloft, looking NW in original barn, 4x6 posts and 4x6 beam to support West rafters, when East CAMERA DIRECTION: barn was added.