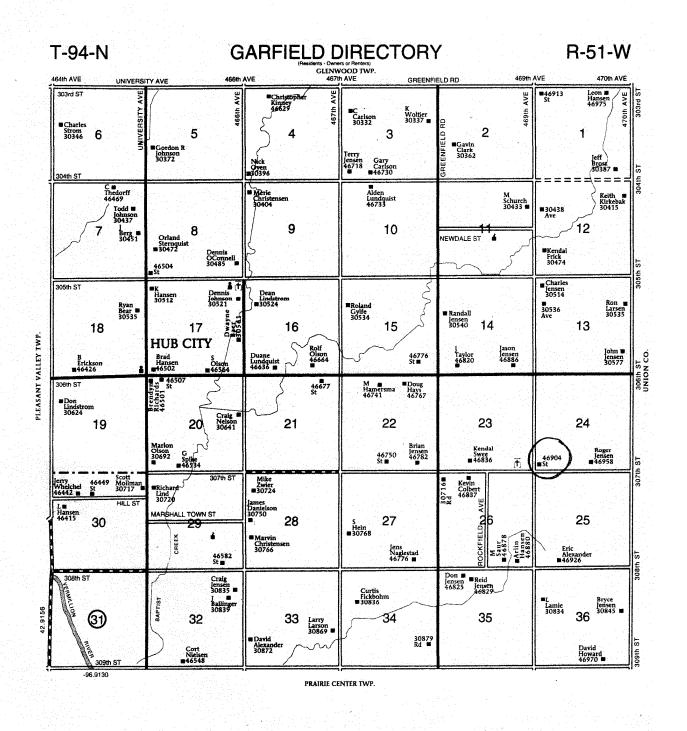

#### SITE INFORMATION

| *SURVEY DATE: Octob               | *ADDRESS:                             | SS: 469o4 307th Street         |            |            |      |      |        |         |
|-----------------------------------|---------------------------------------|--------------------------------|------------|------------|------|------|--------|---------|
| *SURVEYOR: _Jim S                 | Stone                                 | *COUNTY: Clay                  |            |            |      |      |        |         |
|                                   |                                       | <br>*CITY:                     | Beresford  |            |      |      |        |         |
|                                   |                                       |                                |            |            |      |      |        |         |
| LOCATION DESCRIPTION: Fi          | rom Vermillion, Sout                  | h Dakota Highway               | / 50, East | 2 mile     | s to | Gree | nfield | d Road, |
| turn left (North) 10-1/2 miles to | · · · · · · · · · · · · · · · · · · · |                                |            |            |      |      |        |         |
| Street.                           | , <u> </u>                            | ,                              |            |            |      |      |        |         |
| LEGAL DESCRIPTION: W ½,           | SW ½, 24 – 94 – 51                    | Garfield Twp.                  |            |            |      |      |        |         |
|                                   | ,                                     | •                              |            |            |      |      |        |         |
|                                   |                                       |                                |            |            |      |      |        |         |
| *QUARTER 1:SW 1/4                 | OWNER NAME:                           | Roger L. & Sharon L. Jensen    |            |            |      |      |        |         |
| *QUARTER 2:                       | VNER ADDRESS:                         | 46958 307 <sup>th</sup> Street |            |            |      |      |        |         |
| *TOWNSHIP: <u>Garfield</u>        |                                       | OWNER CITY: Beresford          |            |            |      |      |        |         |
| *RANGE:51                         |                                       | OWNER STATE: South Dakota      |            |            |      |      |        |         |
| *SECTION:24                       |                                       | OWNER ZIP: 57004               |            |            |      |      |        |         |
| ACRES: <u>160</u>                 |                                       | QUAD NAME:                     |            |            |      |      |        |         |
| OWNER CODE 1: P                   |                                       |                                |            |            |      |      |        |         |
| OWNER CODE 2:                     |                                       |                                |            |            |      |      |        |         |
| OWNER CODE 3:                     |                                       |                                |            |            |      |      |        |         |
|                                   |                                       |                                |            |            |      |      |        |         |
| HISTORIC SIGNIFICANCE             |                                       |                                |            |            |      |      |        |         |
| HISTORIC SIGNIFICANCE             |                                       |                                |            |            |      |      |        |         |
| *DOE:                             |                                       |                                |            |            |      |      |        |         |
| *DOE DATE:                        | MULTIPLE PR                           | OPERTY                         | NAME       | : <u> </u> |      |      |        |         |
| REASON INELIGIBLE:                |                                       |                                |            |            |      |      |        |         |
|                                   |                                       |                                |            |            |      |      |        |         |
|                                   |                                       | CATEGORY:                      |            |            |      |      |        |         |
| NOMINATION STATUS:                |                                       |                                |            |            |      |      |        |         |
|                                   |                                       | SIGNII                         | FICANCE    | LEVE       | L 2: | N    | S      | L       |
| REFERENCE NUMBER:                 |                                       |                                |            |            |      |      |        |         |
| HISTORIC DISTRICT RATING:         |                                       |                                | RIA 1:     |            |      |      |        |         |
| PERIOD:                           |                                       |                                | RIA 2:     |            |      |      |        |         |
|                                   |                                       |                                | RIA 3:     |            |      |      |        |         |
|                                   |                                       | CRITE                          | RIA 4:     | A B        | С    | D    |        |         |
|                                   |                                       |                                |            |            |      |      |        |         |
| SIGNIFICANCE NOTES:               |                                       |                                |            |            |      |      |        |         |
|                                   |                                       |                                |            |            |      |      |        |         |
|                                   |                                       |                                |            |            |      |      |        |         |