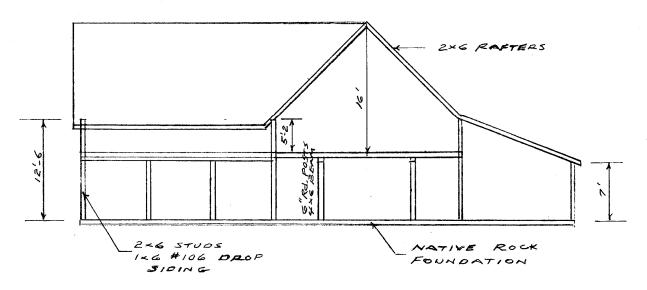

#### STRUCTURE DETAILS

| SHPO ID:                        |                                                                                                                                                                                                                                                                                                                                                                                                                                                                                                                                                                                                                                                                                                                                                                                                                                                                                                                                                                                                                                                                                                                                                                                                                                                                                                                                                                                                                                                                                                                                                                                                                                                                                                                                                                                                                                                                                                                                                                                                                                                                                                                                |                                                                        |                                                    |  |  |
|---------------------------------|--------------------------------------------------------------------------------------------------------------------------------------------------------------------------------------------------------------------------------------------------------------------------------------------------------------------------------------------------------------------------------------------------------------------------------------------------------------------------------------------------------------------------------------------------------------------------------------------------------------------------------------------------------------------------------------------------------------------------------------------------------------------------------------------------------------------------------------------------------------------------------------------------------------------------------------------------------------------------------------------------------------------------------------------------------------------------------------------------------------------------------------------------------------------------------------------------------------------------------------------------------------------------------------------------------------------------------------------------------------------------------------------------------------------------------------------------------------------------------------------------------------------------------------------------------------------------------------------------------------------------------------------------------------------------------------------------------------------------------------------------------------------------------------------------------------------------------------------------------------------------------------------------------------------------------------------------------------------------------------------------------------------------------------------------------------------------------------------------------------------------------|------------------------------------------------------------------------|----------------------------------------------------|--|--|
| *PROPERTY NAME:                 |                                                                                                                                                                                                                                                                                                                                                                                                                                                                                                                                                                                                                                                                                                                                                                                                                                                                                                                                                                                                                                                                                                                                                                                                                                                                                                                                                                                                                                                                                                                                                                                                                                                                                                                                                                                                                                                                                                                                                                                                                                                                                                                                |                                                                        |                                                    |  |  |
| OTHER NAME:                     |                                                                                                                                                                                                                                                                                                                                                                                                                                                                                                                                                                                                                                                                                                                                                                                                                                                                                                                                                                                                                                                                                                                                                                                                                                                                                                                                                                                                                                                                                                                                                                                                                                                                                                                                                                                                                                                                                                                                                                                                                                                                                                                                |                                                                        |                                                    |  |  |
| CURRENT FUNCTION:               | Horse barn                                                                                                                                                                                                                                                                                                                                                                                                                                                                                                                                                                                                                                                                                                                                                                                                                                                                                                                                                                                                                                                                                                                                                                                                                                                                                                                                                                                                                                                                                                                                                                                                                                                                                                                                                                                                                                                                                                                                                                                                                                                                                                                     | FOUNDATION:                                                            | Native rock with sand and lime mortar              |  |  |
| oomen ononom                    | 110100 54111                                                                                                                                                                                                                                                                                                                                                                                                                                                                                                                                                                                                                                                                                                                                                                                                                                                                                                                                                                                                                                                                                                                                                                                                                                                                                                                                                                                                                                                                                                                                                                                                                                                                                                                                                                                                                                                                                                                                                                                                                                                                                                                   | i companioni                                                           | Steel roofing over                                 |  |  |
| CURRENT SUBFUNCTION:            | Storage                                                                                                                                                                                                                                                                                                                                                                                                                                                                                                                                                                                                                                                                                                                                                                                                                                                                                                                                                                                                                                                                                                                                                                                                                                                                                                                                                                                                                                                                                                                                                                                                                                                                                                                                                                                                                                                                                                                                                                                                                                                                                                                        | ROOF MATERIAL:                                                         | cedar shingles                                     |  |  |
| HISTORIC FUNCTION:              | Livestock barn                                                                                                                                                                                                                                                                                                                                                                                                                                                                                                                                                                                                                                                                                                                                                                                                                                                                                                                                                                                                                                                                                                                                                                                                                                                                                                                                                                                                                                                                                                                                                                                                                                                                                                                                                                                                                                                                                                                                                                                                                                                                                                                 | ROOF SHAPE:                                                            | Gable                                              |  |  |
| HISTORIC SUBFUNCTION:           | UBFUNCTION: <u>Hay and grain storage</u> STRUCTURA                                                                                                                                                                                                                                                                                                                                                                                                                                                                                                                                                                                                                                                                                                                                                                                                                                                                                                                                                                                                                                                                                                                                                                                                                                                                                                                                                                                                                                                                                                                                                                                                                                                                                                                                                                                                                                                                                                                                                                                                                                                                             |                                                                        | Balloon framing                                    |  |  |
|                                 |                                                                                                                                                                                                                                                                                                                                                                                                                                                                                                                                                                                                                                                                                                                                                                                                                                                                                                                                                                                                                                                                                                                                                                                                                                                                                                                                                                                                                                                                                                                                                                                                                                                                                                                                                                                                                                                                                                                                                                                                                                                                                                                                | STYLE:                                                                 | Gable roof barn                                    |  |  |
| OCCUPIED:                       | Yes                                                                                                                                                                                                                                                                                                                                                                                                                                                                                                                                                                                                                                                                                                                                                                                                                                                                                                                                                                                                                                                                                                                                                                                                                                                                                                                                                                                                                                                                                                                                                                                                                                                                                                                                                                                                                                                                                                                                                                                                                                                                                                                            | TYPE:                                                                  | Livestock barn                                     |  |  |
| ACCESSIBLE:                     | Yes with permission                                                                                                                                                                                                                                                                                                                                                                                                                                                                                                                                                                                                                                                                                                                                                                                                                                                                                                                                                                                                                                                                                                                                                                                                                                                                                                                                                                                                                                                                                                                                                                                                                                                                                                                                                                                                                                                                                                                                                                                                                                                                                                            | WALLS:                                                                 | 2x6 studs with sheathing and 1x6 #106 drop siding. |  |  |
| CTODICO.                        | 2                                                                                                                                                                                                                                                                                                                                                                                                                                                                                                                                                                                                                                                                                                                                                                                                                                                                                                                                                                                                                                                                                                                                                                                                                                                                                                                                                                                                                                                                                                                                                                                                                                                                                                                                                                                                                                                                                                                                                                                                                                                                                                                              | CONTENT DEDOOM:                                                        | I I avantus -                                      |  |  |
| STORIES: *DATE OF CONSTRUCTION: |                                                                                                                                                                                                                                                                                                                                                                                                                                                                                                                                                                                                                                                                                                                                                                                                                                                                                                                                                                                                                                                                                                                                                                                                                                                                                                                                                                                                                                                                                                                                                                                                                                                                                                                                                                                                                                                                                                                                                                                                                                                                                                                                | SIGNIFICANT PERSON:L.<br>LTURAL AFFILIATION:                           | J. Lorentzen  Danish                               |  |  |
| DATE OF CONSTRUCTION.           | 1000 10 1090                                                                                                                                                                                                                                                                                                                                                                                                                                                                                                                                                                                                                                                                                                                                                                                                                                                                                                                                                                                                                                                                                                                                                                                                                                                                                                                                                                                                                                                                                                                                                                                                                                                                                                                                                                                                                                                                                                                                                                                                                                                                                                                   | LIURAL AFFILIATION.                                                    | DailiSii                                           |  |  |
| re-mortared with Portland cer   |                                                                                                                                                                                                                                                                                                                                                                                                                                                                                                                                                                                                                                                                                                                                                                                                                                                                                                                                                                                                                                                                                                                                                                                                                                                                                                                                                                                                                                                                                                                                                                                                                                                                                                                                                                                                                                                                                                                                                                                                                                                                                                                                | oncrete blocks) 8 feet high. F                                         | oundation has been                                 |  |  |
|                                 | 4x4 beams in the North                                                                                                                                                                                                                                                                                                                                                                                                                                                                                                                                                                                                                                                                                                                                                                                                                                                                                                                                                                                                                                                                                                                                                                                                                                                                                                                                                                                                                                                                                                                                                                                                                                                                                                                                                                                                                                                                                                                                                                                                                                                                                                         | vith 4x6 for beams in south enend of the main barn. Any evi            |                                                    |  |  |
|                                 |                                                                                                                                                                                                                                                                                                                                                                                                                                                                                                                                                                                                                                                                                                                                                                                                                                                                                                                                                                                                                                                                                                                                                                                                                                                                                                                                                                                                                                                                                                                                                                                                                                                                                                                                                                                                                                                                                                                                                                                                                                                                                                                                | x6 #106 drop siding. Floor jois                                        | oto ara 2v0'a Baftara                              |  |  |
|                                 |                                                                                                                                                                                                                                                                                                                                                                                                                                                                                                                                                                                                                                                                                                                                                                                                                                                                                                                                                                                                                                                                                                                                                                                                                                                                                                                                                                                                                                                                                                                                                                                                                                                                                                                                                                                                                                                                                                                                                                                                                                                                                                                                | e walls in the hayloft to hold the                                     |                                                    |  |  |
|                                 |                                                                                                                                                                                                                                                                                                                                                                                                                                                                                                                                                                                                                                                                                                                                                                                                                                                                                                                                                                                                                                                                                                                                                                                                                                                                                                                                                                                                                                                                                                                                                                                                                                                                                                                                                                                                                                                                                                                                                                                                                                                                                                                                | e wans in the haylort to hold the<br>k8's, 4x4's, 4x6's, 6x6's, wall s |                                                    |  |  |
| sheathing is rough sawn cott    |                                                                                                                                                                                                                                                                                                                                                                                                                                                                                                                                                                                                                                                                                                                                                                                                                                                                                                                                                                                                                                                                                                                                                                                                                                                                                                                                                                                                                                                                                                                                                                                                                                                                                                                                                                                                                                                                                                                                                                                                                                                                                                                                |                                                                        | neathing and root                                  |  |  |
|                                 |                                                                                                                                                                                                                                                                                                                                                                                                                                                                                                                                                                                                                                                                                                                                                                                                                                                                                                                                                                                                                                                                                                                                                                                                                                                                                                                                                                                                                                                                                                                                                                                                                                                                                                                                                                                                                                                                                                                                                                                                                                                                                                                                | e of the doors and windows ne                                          | ed repair. Native                                  |  |  |
| rock foundation needs some      |                                                                                                                                                                                                                                                                                                                                                                                                                                                                                                                                                                                                                                                                                                                                                                                                                                                                                                                                                                                                                                                                                                                                                                                                                                                                                                                                                                                                                                                                                                                                                                                                                                                                                                                                                                                                                                                                                                                                                                                                                                                                                                                                | iiio aooio alia willaows lic                                           | on repair rative                                   |  |  |
|                                 | The second secon |                                                                        |                                                    |  |  |
|                                 |                                                                                                                                                                                                                                                                                                                                                                                                                                                                                                                                                                                                                                                                                                                                                                                                                                                                                                                                                                                                                                                                                                                                                                                                                                                                                                                                                                                                                                                                                                                                                                                                                                                                                                                                                                                                                                                                                                                                                                                                                                                                                                                                |                                                                        |                                                    |  |  |
|                                 |                                                                                                                                                                                                                                                                                                                                                                                                                                                                                                                                                                                                                                                                                                                                                                                                                                                                                                                                                                                                                                                                                                                                                                                                                                                                                                                                                                                                                                                                                                                                                                                                                                                                                                                                                                                                                                                                                                                                                                                                                                                                                                                                |                                                                        |                                                    |  |  |
|                                 |                                                                                                                                                                                                                                                                                                                                                                                                                                                                                                                                                                                                                                                                                                                                                                                                                                                                                                                                                                                                                                                                                                                                                                                                                                                                                                                                                                                                                                                                                                                                                                                                                                                                                                                                                                                                                                                                                                                                                                                                                                                                                                                                |                                                                        |                                                    |  |  |
|                                 |                                                                                                                                                                                                                                                                                                                                                                                                                                                                                                                                                                                                                                                                                                                                                                                                                                                                                                                                                                                                                                                                                                                                                                                                                                                                                                                                                                                                                                                                                                                                                                                                                                                                                                                                                                                                                                                                                                                                                                                                                                                                                                                                |                                                                        |                                                    |  |  |
| *IITM 70NE:                     |                                                                                                                                                                                                                                                                                                                                                                                                                                                                                                                                                                                                                                                                                                                                                                                                                                                                                                                                                                                                                                                                                                                                                                                                                                                                                                                                                                                                                                                                                                                                                                                                                                                                                                                                                                                                                                                                                                                                                                                                                                                                                                                                | *RESTRICTED: Y o                                                       | or N                                               |  |  |
|                                 |                                                                                                                                                                                                                                                                                                                                                                                                                                                                                                                                                                                                                                                                                                                                                                                                                                                                                                                                                                                                                                                                                                                                                                                                                                                                                                                                                                                                                                                                                                                                                                                                                                                                                                                                                                                                                                                                                                                                                                                                                                                                                                                                | NLSINICIED. I (                                                        | /i 1 <b>4</b>                                      |  |  |
| *UTM EASTING:                   |                                                                                                                                                                                                                                                                                                                                                                                                                                                                                                                                                                                                                                                                                                                                                                                                                                                                                                                                                                                                                                                                                                                                                                                                                                                                                                                                                                                                                                                                                                                                                                                                                                                                                                                                                                                                                                                                                                                                                                                                                                                                                                                                |                                                                        |                                                    |  |  |