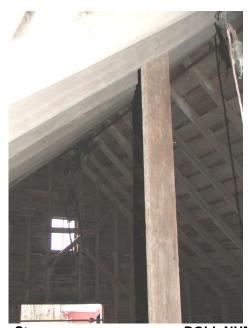

#### **HISTORY**

This farm located in the W ½ of the SW ¼ in Section 24, Garfield Township, Clay County was homesteaded by Lorenz J. Lorenzen.

The 1894 and 1901 Clay County Atlas lists Lorenz J. Lorenzen as the owner.