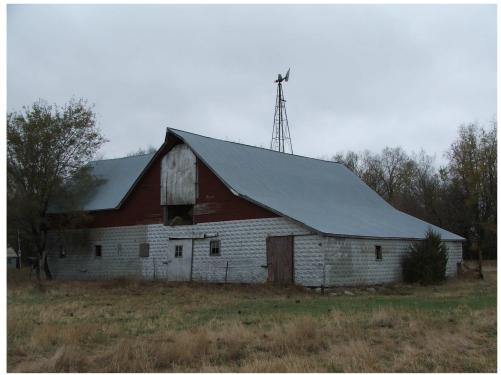

#### SKETCH MAP

SOUTH ELEVATION

PHOTOGRAPHER: Jim Stone ROLL NUMBER: DATE OF PHOTO: October 19, 2012 PHOTO NUMBER: 1
CAMERA DIRECTION: Looking NE, SW corner

PHOTOGRAPHER: Jim Stone ROLL NUMBER:
DATE OF PHOTO: October 19, 2012 PHOTO NUMBER: 2
CAMERA DIRECTION: Looking NW, SE corner

PHOTOGRAPHER: Jim Stone ROLL NUMBER: DATE OF PHOTO: October 19, 2012 PHOTO NUMBER: 3
CAMERA DIRECTION: Looking SW, NE corner

PHOTOGRAPHER: Jim Stone ROLL NUMBER: DATE OF PHOTO: October 19, 2012 PHOTO NUMBER: 4