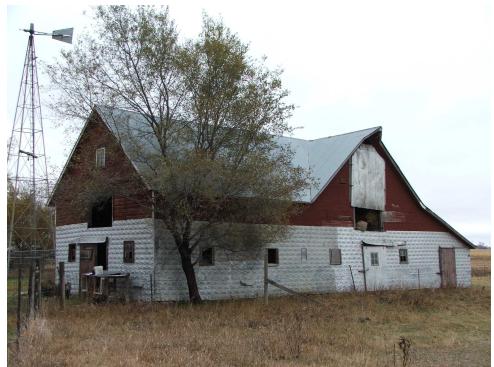

#### SKETCH MAP

SOUTH ELEVATION

PHOTOGRAPHER: Jim Stone ROLL NUMBER: DATE OF PHOTO: October 19, 2012 PHOTO NUMBER: 1
CAMERA DIRECTION: Looking NE, SW corner

PHOTOGRAPHER: Jim Stone ROLL NUMBER:
DATE OF PHOTO: October 19, 2012 PHOTO NUMBER: 2
CAMERA DIRECTION: Looking NW, SE corner

PHOTOGRAPHER: Jim Stone ROLL NUMBER: DATE OF PHOTO: October 19, 2012 PHOTO NUMBER: 3
CAMERA DIRECTION: Looking SW, NE corner

PHOTOGRAPHER: Jim Stone ROLL NUMBER: DATE OF PHOTO: October 19, 2012 PHOTO NUMBER: 4