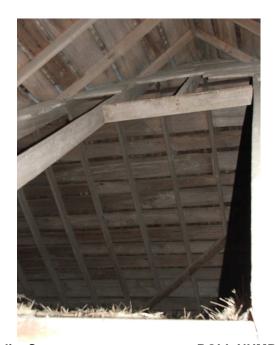

CAMERA DIRECTION: main hayloft.

PHOTOGRAPHER:

Jim Stone DATE OF PHOTO: October 19, 2012

**ROLL NUMBER: PHOTO NUMBER:** 

10

Hayloft, looking NE, rafters, North gable end and one of the 3/4" steel

CAMERA DIRECTION: \_tie rods