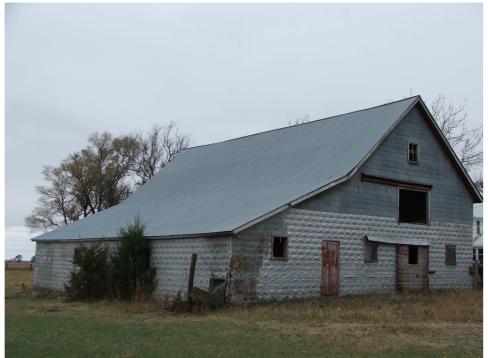

#### SKETCH MAP

SOUTH ELEVATION

PHOTOGRAPHER: Jim Stone ROLL NUMBER: DATE OF PHOTO: October 19, 2012 PHOTO NUMBER: 1
CAMERA DIRECTION: Looking NE, SW corner

PHOTOGRAPHER: Jim Stone ROLL NUMBER:
DATE OF PHOTO: October 19, 2012 PHOTO NUMBER: 2
CAMERA DIRECTION: Looking NW, SE corner