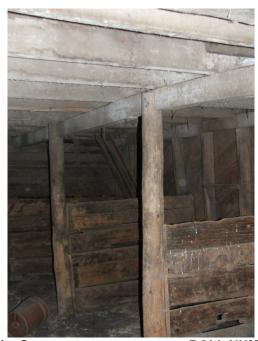

8

First floor, North end of East lean-to, note sheathing lower diagonal

CAMERA DIRECTION: upper horizontal

PHOTOGRAPHER:

Jim Stone DATE OF PHOTO: October 19, 2012

**ROLL NUMBER: PHOTO NUMBER:** 

Hayloft from West addition, looking in to

CAMERA DIRECTION: main hayloft.

PHOTOGRAPHER:

Jim Stone DATE OF PHOTO: October 19, 2012

**ROLL NUMBER: PHOTO NUMBER:** 

10

Hayloft, looking NE, rafters, North gable end and one of the 3/4" steel

CAMERA DIRECTION: \_tie rods