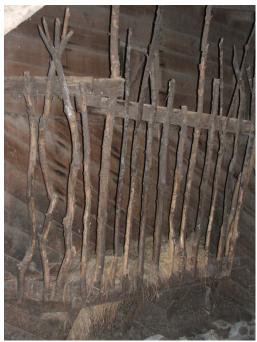

Jim Stone October 19, 2012

**ROLL NUMBER: PHOTO NUMBER:** 

First floor, South end of East lean-to, hay feed

CAMERA DIRECTION: rack

PHOTOGRAPHER:

Jim Stone DATE OF PHOTO: October 19, 2012

**ROLL NUMBER:** PHOTO NUMBER: