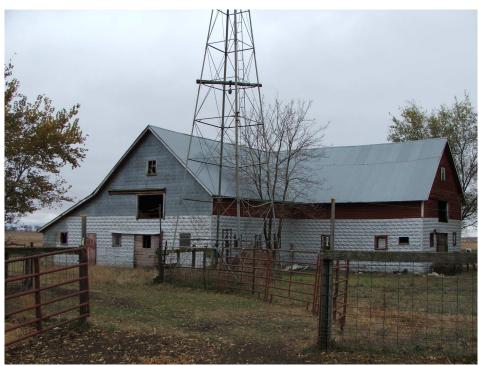

PHOTOGRAPHER: Jim Stone ROLL NUMBER: DATE OF PHOTO: October 19, 2012 PHOTO NUMBER: 3
CAMERA DIRECTION: Looking SW, NE corner

PHOTOGRAPHER: Jim Stone ROLL NUMBER: DATE OF PHOTO: October 19, 2012 PHOTO NUMBER: 4