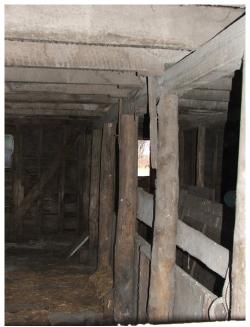

CAMERA DIRECTION: main hayloft.

PHOTOGRAPHER:

Jim Stone DATE OF PHOTO: October 19, 2012

**ROLL NUMBER: PHOTO NUMBER:** 

10

Hayloft, looking NE, rafters, North gable end and one of the 3/4" steel

CAMERA DIRECTION: \_tie rods

#### **HISTORY**

This farm located in the W ½ of the SW ¼ in Section 24, Garfield Township, Clay County was homesteaded by Lorenz J. Lorenzen.

The 1894 and 1901 Clay County Atlas lists Lorenz J. Lorenzen as the owner.