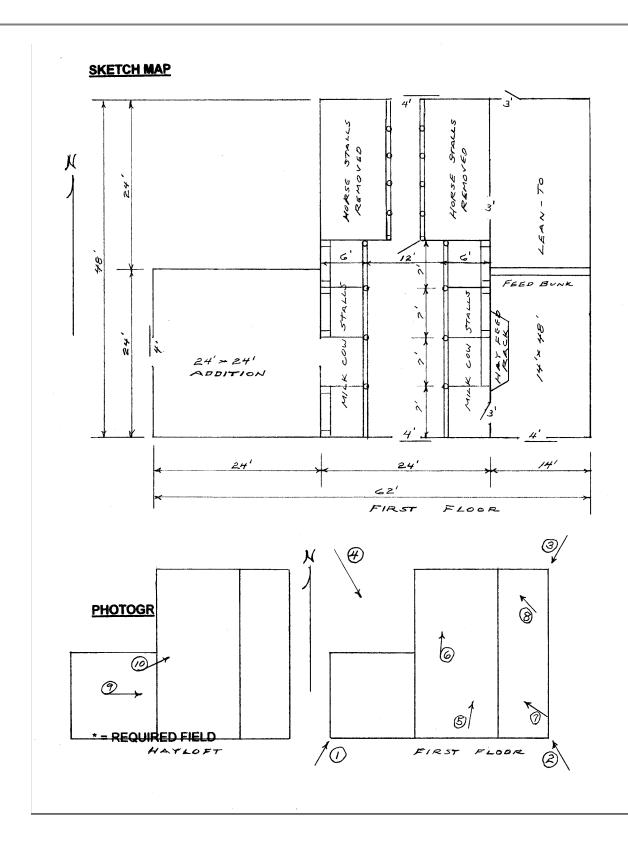

#### SKETCH MAP

SOUTH ELEVATION

PHOTOGRAPHER: Jim Stone ROLL NUMBER: DATE OF PHOTO: October 19, 2012 PHOTO NUMBER: 1
CAMERA DIRECTION: Looking NE, SW corner

PHOTOGRAPHER: Jim Stone ROLL NUMBER:
DATE OF PHOTO: October 19, 2012 PHOTO NUMBER: 2
CAMERA DIRECTION: Looking NW, SE corner