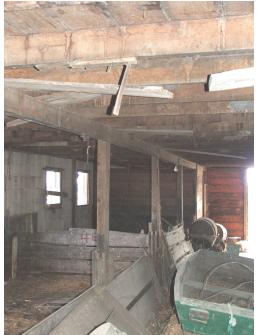

\* = REQUIRED FIELD

| SHPO ID:                                                                                                                                                                                                   |                        |                                   |                                          |  |                   |  |  |  |
|------------------------------------------------------------------------------------------------------------------------------------------------------------------------------------------------------------|------------------------|-----------------------------------|------------------------------------------|--|-------------------|--|--|--|
| *PROPERTY NAME:                                                                                                                                                                                            |                        |                                   |                                          |  |                   |  |  |  |
| OTHER NAME:                                                                                                                                                                                                |                        |                                   |                                          |  |                   |  |  |  |
|                                                                                                                                                                                                            |                        |                                   |                                          |  |                   |  |  |  |
| CURRENT FUNCTION:                                                                                                                                                                                          | Vacant                 | FOUNDATION:                       | Poured concrete<br>foundation            |  |                   |  |  |  |
| CURRENT SUBFUNCTION:                                                                                                                                                                                       | Vacant                 | ROOF MATERIAL:                    | Cedar shingles                           |  |                   |  |  |  |
| HISTORIC FUNCTION:                                                                                                                                                                                         | Swine farrowing barn   | ROOF SHAPE:                       | Gambrel                                  |  |                   |  |  |  |
| HISTORIC SUBFUNCTION:                                                                                                                                                                                      |                        |                                   | Hay storage STRUCTURAL SYSTEM: _8        |  | 8" concrete block |  |  |  |
|                                                                                                                                                                                                            |                        | STYLE:                            | Gambrel roof barn                        |  |                   |  |  |  |
|                                                                                                                                                                                                            |                        |                                   | Swine farrowing                          |  |                   |  |  |  |
| OCCUPIED:                                                                                                                                                                                                  | Νο                     | TYPE:                             | barn<br>8" concrete blocks               |  |                   |  |  |  |
|                                                                                                                                                                                                            |                        |                                   | 8" concrete blocks<br>8' high, 2x4 studs |  |                   |  |  |  |
|                                                                                                                                                                                                            | Yes with               |                                   | with sheathing and                       |  |                   |  |  |  |
| ACCESSIBLE:                                                                                                                                                                                                | permission             | WALLS:                            | steel on gable ends                      |  |                   |  |  |  |
|                                                                                                                                                                                                            |                        |                                   |                                          |  |                   |  |  |  |
| STORIES:                                                                                                                                                                                                   | 2                      | SIGNIFICANT PERSON:               |                                          |  |                   |  |  |  |
| *DATE OF CONSTRUCTION:                                                                                                                                                                                     | <u>?</u> C             | ULTURAL AFFILIATION:              |                                          |  |                   |  |  |  |
|                                                                                                                                                                                                            |                        |                                   |                                          |  |                   |  |  |  |
|                                                                                                                                                                                                            |                        |                                   |                                          |  |                   |  |  |  |
| ALTERED/MOVED NOTES:                                                                                                                                                                                       | Original site. Some o  | of panels for pens are missing.   |                                          |  |                   |  |  |  |
|                                                                                                                                                                                                            |                        |                                   |                                          |  |                   |  |  |  |
|                                                                                                                                                                                                            |                        |                                   |                                          |  |                   |  |  |  |
|                                                                                                                                                                                                            |                        |                                   |                                          |  |                   |  |  |  |
|                                                                                                                                                                                                            |                        |                                   |                                          |  |                   |  |  |  |
| INTEDIOD NOTES: Has two                                                                                                                                                                                    | rows of 1x6 posts with | (2) 2x6's for beams. 2x6 floor jo | viete Granary in                         |  |                   |  |  |  |
| SE corner and feed room in S                                                                                                                                                                               |                        |                                   |                                          |  |                   |  |  |  |
| SE corrier and reed room in S                                                                                                                                                                              |                        |                                   |                                          |  |                   |  |  |  |
| OTHER NOTES: 9" concrete                                                                                                                                                                                   | block walls 9' high 2  | x4 stud walls with sheathing and  | achapized                                |  |                   |  |  |  |
|                                                                                                                                                                                                            |                        | are 2x6's with 1x6 braces at hip  | •                                        |  |                   |  |  |  |
|                                                                                                                                                                                                            |                        |                                   |                                          |  |                   |  |  |  |
| sheathing and cedar shingles. Windows are 8"x10" six light. Three lights wide over two lights high on first floor. Windows in hayloft are 8"x10" four light. Three ventilating galvanized turbine cupolas. |                        |                                   |                                          |  |                   |  |  |  |
| Exterior sliding door for each farrowing pen.                                                                                                                                                              |                        |                                   |                                          |  |                   |  |  |  |
| *PHYSICAL NOTES: Barn is good condition. Roof is starting to leak and should be re-roofed. Some of                                                                                                         |                        |                                   |                                          |  |                   |  |  |  |
| the windows need repair and some of the swine sliding doors to exterior need repair.                                                                                                                       |                        |                                   |                                          |  |                   |  |  |  |
| · · · · · · · · · · · · · · · · · · ·                                                                                                                                                                      |                        |                                   |                                          |  |                   |  |  |  |
|                                                                                                                                                                                                            |                        |                                   |                                          |  |                   |  |  |  |
|                                                                                                                                                                                                            |                        |                                   |                                          |  |                   |  |  |  |
|                                                                                                                                                                                                            |                        |                                   | u NI                                     |  |                   |  |  |  |
|                                                                                                                                                                                                            |                        |                                   | ir N                                     |  |                   |  |  |  |
|                                                                                                                                                                                                            |                        |                                   |                                          |  |                   |  |  |  |
| *UTM NORTHING:                                                                                                                                                                                             |                        |                                   |                                          |  |                   |  |  |  |
|                                                                                                                                                                                                            |                        |                                   |                                          |  |                   |  |  |  |

**Jim Stone** PHOTOGRAPHER: October 30, 2012 DATE OF PHOTO:

**ROLL NUMBER:** PHOTO NUMBER:

5 First floor, looking South, Granary in SW CAMERA DIRECTION: corner

| PHOTOGRAPHER:  | Jim Stone        | ROLL NUMBER:      |                                                               |
|----------------|------------------|-------------------|---------------------------------------------------------------|
| DATE OF PHOTO: | October 30, 2012 | PHOTO NUMBER:     | 7                                                             |
|                |                  | CAMERA DIRECTION: | Hayloft, looking North,<br>1x6 bracing on each<br>rafter hip. |