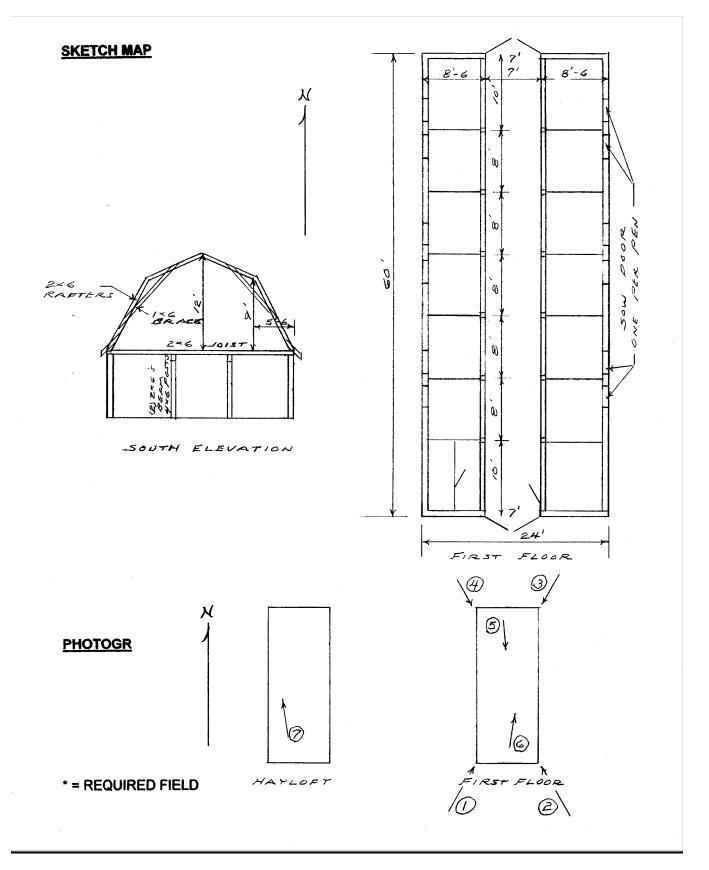

\* = REQUIRED FIELD

**PHOTOGRAPHER: Jim Stone ROLL NUMBER:** DATE OF PHOTO: October 30, 2012 **PHOTO NUMBER:** 1

CAMERA DIRECTION: Looking NW, SE corner

PHOTO NUMBER: 4 CAMERA DIRECTION: Looking SE, NW corner