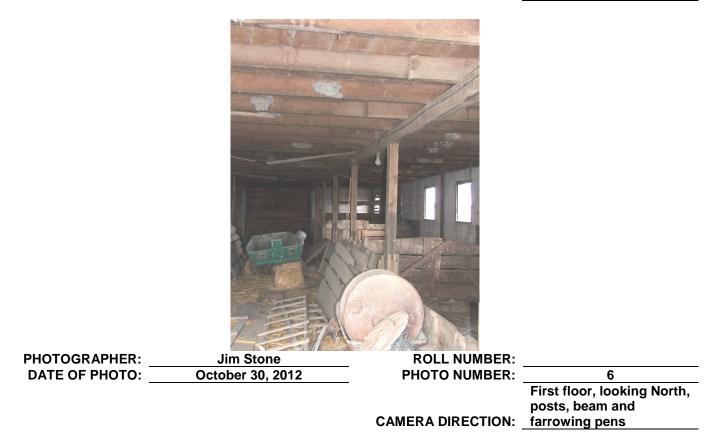

\* = REQUIRED FIELD

| SHPO ID:                                                                                                                                                                                                   |                        |                                   |                                          |  |                   |  |  |  |
|------------------------------------------------------------------------------------------------------------------------------------------------------------------------------------------------------------|------------------------|-----------------------------------|------------------------------------------|--|-------------------|--|--|--|
| *PROPERTY NAME:                                                                                                                                                                                            |                        |                                   |                                          |  |                   |  |  |  |
| OTHER NAME:                                                                                                                                                                                                |                        |                                   |                                          |  |                   |  |  |  |
|                                                                                                                                                                                                            |                        |                                   |                                          |  |                   |  |  |  |
| CURRENT FUNCTION:                                                                                                                                                                                          | Vacant                 | FOUNDATION:                       | Poured concrete<br>foundation            |  |                   |  |  |  |
| CURRENT SUBFUNCTION:                                                                                                                                                                                       | Vacant                 | ROOF MATERIAL:                    | Cedar shingles                           |  |                   |  |  |  |
| HISTORIC FUNCTION:                                                                                                                                                                                         | Swine farrowing barn   | ROOF SHAPE:                       | Gambrel                                  |  |                   |  |  |  |
| HISTORIC SUBFUNCTION:                                                                                                                                                                                      |                        |                                   | Hay storage STRUCTURAL SYSTEM: _8        |  | 8" concrete block |  |  |  |
|                                                                                                                                                                                                            |                        | STYLE:                            | Gambrel roof barn                        |  |                   |  |  |  |
|                                                                                                                                                                                                            |                        |                                   | Swine farrowing                          |  |                   |  |  |  |
| OCCUPIED:                                                                                                                                                                                                  | Νο                     | TYPE:                             | barn<br>8" concrete blocks               |  |                   |  |  |  |
|                                                                                                                                                                                                            |                        |                                   | 8" concrete blocks<br>8' high, 2x4 studs |  |                   |  |  |  |
|                                                                                                                                                                                                            | Yes with               |                                   | with sheathing and                       |  |                   |  |  |  |
| ACCESSIBLE:                                                                                                                                                                                                | permission             | WALLS:                            | steel on gable ends                      |  |                   |  |  |  |
|                                                                                                                                                                                                            |                        |                                   |                                          |  |                   |  |  |  |
| STORIES:                                                                                                                                                                                                   | 2                      | SIGNIFICANT PERSON:               |                                          |  |                   |  |  |  |
| *DATE OF CONSTRUCTION:                                                                                                                                                                                     | <u>?</u> C             | ULTURAL AFFILIATION:              |                                          |  |                   |  |  |  |
|                                                                                                                                                                                                            |                        |                                   |                                          |  |                   |  |  |  |
|                                                                                                                                                                                                            |                        |                                   |                                          |  |                   |  |  |  |
| ALTERED/MOVED NOTES:                                                                                                                                                                                       | Original site. Some o  | of panels for pens are missing.   |                                          |  |                   |  |  |  |
|                                                                                                                                                                                                            |                        |                                   |                                          |  |                   |  |  |  |
|                                                                                                                                                                                                            |                        |                                   |                                          |  |                   |  |  |  |
|                                                                                                                                                                                                            |                        |                                   |                                          |  |                   |  |  |  |
|                                                                                                                                                                                                            |                        |                                   |                                          |  |                   |  |  |  |
| INTEDIOD NOTES: Has two                                                                                                                                                                                    | rows of 1x6 posts with | (2) 2x6's for beams. 2x6 floor jo | viete Granary in                         |  |                   |  |  |  |
| SE corner and feed room in S                                                                                                                                                                               |                        |                                   |                                          |  |                   |  |  |  |
| SE corrier and reed room in S                                                                                                                                                                              |                        |                                   |                                          |  |                   |  |  |  |
| OTHER NOTES: 9" concrete                                                                                                                                                                                   | block walls 9' high 2  | x4 stud walls with sheathing and  | achapized                                |  |                   |  |  |  |
|                                                                                                                                                                                                            |                        | are 2x6's with 1x6 braces at hip  | •                                        |  |                   |  |  |  |
|                                                                                                                                                                                                            |                        |                                   |                                          |  |                   |  |  |  |
| sheathing and cedar shingles. Windows are 8"x10" six light. Three lights wide over two lights high on first floor. Windows in hayloft are 8"x10" four light. Three ventilating galvanized turbine cupolas. |                        |                                   |                                          |  |                   |  |  |  |
| Exterior sliding door for each farrowing pen.                                                                                                                                                              |                        |                                   |                                          |  |                   |  |  |  |
| *PHYSICAL NOTES: Barn is good condition. Roof is starting to leak and should be re-roofed. Some of                                                                                                         |                        |                                   |                                          |  |                   |  |  |  |
| the windows need repair and some of the swine sliding doors to exterior need repair.                                                                                                                       |                        |                                   |                                          |  |                   |  |  |  |
| · · · · · · · · · · · · · · · · · · ·                                                                                                                                                                      |                        |                                   |                                          |  |                   |  |  |  |
|                                                                                                                                                                                                            |                        |                                   |                                          |  |                   |  |  |  |
|                                                                                                                                                                                                            |                        |                                   |                                          |  |                   |  |  |  |
|                                                                                                                                                                                                            |                        |                                   | u NI                                     |  |                   |  |  |  |
|                                                                                                                                                                                                            |                        |                                   | ir N                                     |  |                   |  |  |  |
|                                                                                                                                                                                                            |                        |                                   |                                          |  |                   |  |  |  |
| *UTM NORTHING:                                                                                                                                                                                             |                        |                                   |                                          |  |                   |  |  |  |
|                                                                                                                                                                                                            |                        |                                   |                                          |  |                   |  |  |  |

**Jim Stone** PHOTOGRAPHER: October 30, 2012 DATE OF PHOTO:

**ROLL NUMBER:** PHOTO NUMBER:

5 First floor, looking South, Granary in SW CAMERA DIRECTION: corner

| PHOTOGRAPHER:  | Jim Stone        | ROLL NUMBER:      |                                                               |
|----------------|------------------|-------------------|---------------------------------------------------------------|
| DATE OF PHOTO: | October 30, 2012 | PHOTO NUMBER:     | 7                                                             |
|                |                  | CAMERA DIRECTION: | Hayloft, looking North,<br>1x6 bracing on each<br>rafter hip. |