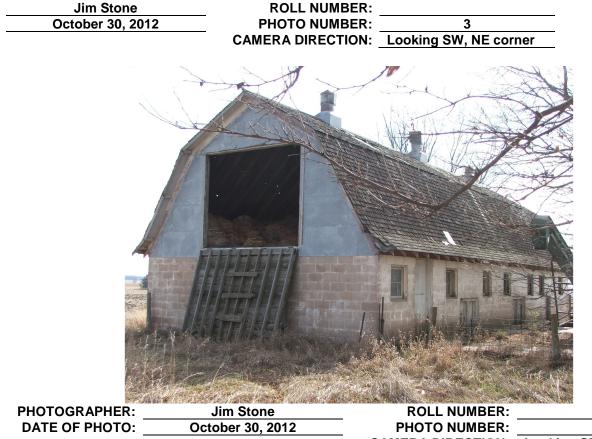

\* = REQUIRED FIELD

| SHPO ID:                                                                                                                                                                                                   |                        |                                   |                                          |  |                   |  |  |  |
|------------------------------------------------------------------------------------------------------------------------------------------------------------------------------------------------------------|------------------------|-----------------------------------|------------------------------------------|--|-------------------|--|--|--|
| *PROPERTY NAME:                                                                                                                                                                                            |                        |                                   |                                          |  |                   |  |  |  |
| OTHER NAME:                                                                                                                                                                                                |                        |                                   |                                          |  |                   |  |  |  |
|                                                                                                                                                                                                            |                        |                                   |                                          |  |                   |  |  |  |
| CURRENT FUNCTION:                                                                                                                                                                                          | Vacant                 | FOUNDATION:                       | Poured concrete<br>foundation            |  |                   |  |  |  |
| CURRENT SUBFUNCTION:                                                                                                                                                                                       | Vacant                 | ROOF MATERIAL:                    | Cedar shingles                           |  |                   |  |  |  |
| HISTORIC FUNCTION:                                                                                                                                                                                         | Swine farrowing barn   | ROOF SHAPE:                       | Gambrel                                  |  |                   |  |  |  |
| HISTORIC SUBFUNCTION:                                                                                                                                                                                      |                        |                                   | Hay storage STRUCTURAL SYSTEM: _8        |  | 8" concrete block |  |  |  |
|                                                                                                                                                                                                            |                        | STYLE:                            | Gambrel roof barn                        |  |                   |  |  |  |
|                                                                                                                                                                                                            |                        |                                   | Swine farrowing                          |  |                   |  |  |  |
| OCCUPIED:                                                                                                                                                                                                  | Νο                     | TYPE:                             | barn<br>8" concrete blocks               |  |                   |  |  |  |
|                                                                                                                                                                                                            |                        |                                   | 8" concrete blocks<br>8' high, 2x4 studs |  |                   |  |  |  |
|                                                                                                                                                                                                            | Yes with               |                                   | with sheathing and                       |  |                   |  |  |  |
| ACCESSIBLE:                                                                                                                                                                                                | permission             | WALLS:                            | steel on gable ends                      |  |                   |  |  |  |
|                                                                                                                                                                                                            |                        |                                   |                                          |  |                   |  |  |  |
| STORIES:                                                                                                                                                                                                   | 2                      | SIGNIFICANT PERSON:               |                                          |  |                   |  |  |  |
| *DATE OF CONSTRUCTION:                                                                                                                                                                                     | <u>?</u> C             | ULTURAL AFFILIATION:              |                                          |  |                   |  |  |  |
|                                                                                                                                                                                                            |                        |                                   |                                          |  |                   |  |  |  |
|                                                                                                                                                                                                            |                        |                                   |                                          |  |                   |  |  |  |
| ALTERED/MOVED NOTES:                                                                                                                                                                                       | Original site. Some o  | of panels for pens are missing.   |                                          |  |                   |  |  |  |
|                                                                                                                                                                                                            |                        |                                   |                                          |  |                   |  |  |  |
|                                                                                                                                                                                                            |                        |                                   |                                          |  |                   |  |  |  |
|                                                                                                                                                                                                            |                        |                                   |                                          |  |                   |  |  |  |
|                                                                                                                                                                                                            |                        |                                   |                                          |  |                   |  |  |  |
| INTEDIOD NOTES: Has two                                                                                                                                                                                    | rows of 1x6 posts with | (2) 2x6's for beams. 2x6 floor jo | viete Granary in                         |  |                   |  |  |  |
| SE corner and feed room in S                                                                                                                                                                               |                        |                                   |                                          |  |                   |  |  |  |
| SE corrier and reed room in S                                                                                                                                                                              |                        |                                   |                                          |  |                   |  |  |  |
| OTHER NOTES: 9" concrete                                                                                                                                                                                   | block walls 9' high 2  | x4 stud walls with sheathing and  | achapized                                |  |                   |  |  |  |
|                                                                                                                                                                                                            |                        | are 2x6's with 1x6 braces at hip  | •                                        |  |                   |  |  |  |
|                                                                                                                                                                                                            |                        |                                   |                                          |  |                   |  |  |  |
| sheathing and cedar shingles. Windows are 8"x10" six light. Three lights wide over two lights high on first floor. Windows in hayloft are 8"x10" four light. Three ventilating galvanized turbine cupolas. |                        |                                   |                                          |  |                   |  |  |  |
| Exterior sliding door for each farrowing pen.                                                                                                                                                              |                        |                                   |                                          |  |                   |  |  |  |
| *PHYSICAL NOTES: Barn is good condition. Roof is starting to leak and should be re-roofed. Some of                                                                                                         |                        |                                   |                                          |  |                   |  |  |  |
| the windows need repair and some of the swine sliding doors to exterior need repair.                                                                                                                       |                        |                                   |                                          |  |                   |  |  |  |
| · · · · · · · · · · · · · · · · · · ·                                                                                                                                                                      |                        |                                   |                                          |  |                   |  |  |  |
|                                                                                                                                                                                                            |                        |                                   |                                          |  |                   |  |  |  |
|                                                                                                                                                                                                            |                        |                                   |                                          |  |                   |  |  |  |
|                                                                                                                                                                                                            |                        |                                   | u NI                                     |  |                   |  |  |  |
|                                                                                                                                                                                                            |                        |                                   | ir N                                     |  |                   |  |  |  |
|                                                                                                                                                                                                            |                        |                                   |                                          |  |                   |  |  |  |
| *UTM NORTHING:                                                                                                                                                                                             |                        |                                   |                                          |  |                   |  |  |  |
|                                                                                                                                                                                                            |                        |                                   |                                          |  |                   |  |  |  |

\* = REQUIRED FIELD

**PHOTOGRAPHER: Jim Stone ROLL NUMBER:** DATE OF PHOTO: October 30, 2012 **PHOTO NUMBER:** 1

CAMERA DIRECTION: Looking NW, SE corner

PHOTO NUMBER: 4 CAMERA DIRECTION: Looking SE, NW corner