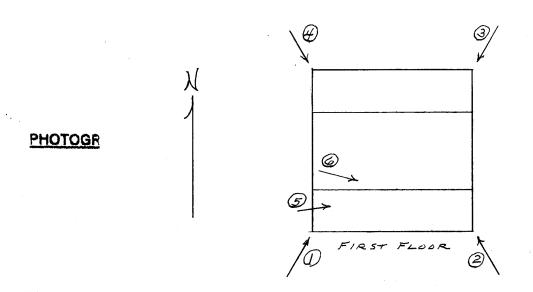

#### SKETCH MAP

**PHOTOGR** 

PHOTOGRAPHER: June 21, 2013 DATE OF PHOTO:

**ROLL NUMBER:** PHOTO NUMBER:

CAMERA DIRECTION:

Looking NE, SW corner

PHOTOGRAPHER: DATE OF PHOTO:

Jim Stone June 21, 2013

**ROLL NUMBER: PHOTO NUMBER:** 

CAMERA DIRECTION: Looking NW, SE corner

PHOTOGRAPHER: Jim Stone ROLL NUMBER: DATE OF PHOTO: June 21, 2013 PHOTO NUMBER: 3
CAMERA DIRECTION: Looking SW, NE corner

PHOTOGRAPHER: Jim Stone ROLL NUMBER:
DATE OF PHOTO: June 21, 2013 PHOTO NUMBER:
CAMERA DIRECTION: Looking SE, NW corner

PHOTOGRAPHER: \_\_\_\_ DATE OF PHOTO: Jim Stone June 21, 2013 ROLL NUMBER: PHOTO NUMBER:

5

First floor, South lean-to, looking NW, lined and insulated for shop.

CAMERA DIRECTION: insulated for shop.

PHOTOGRAPHER: \_\_ DATE OF PHOTO:

Jim Stone June 21, 2013 ROLL NUMBER: PHOTO NUMBER:

6

First floor, original barn, looking SE, 16' high ceiling for shop and

**CAMERA DIRECTION:** machinery storage.

© Farm & Home Publishers, Ltd. 39 CLAY CO., SD