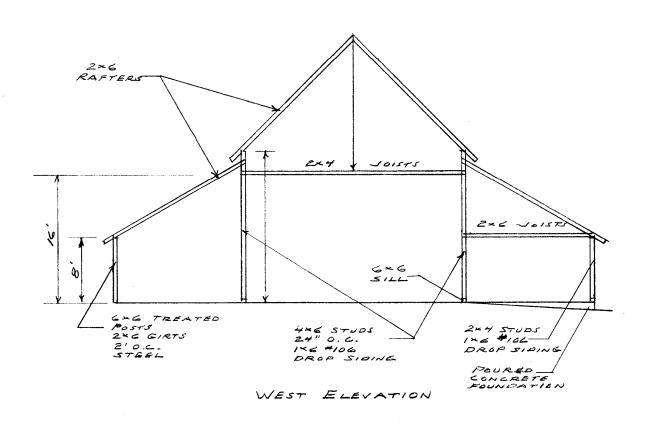

#### STRUCTURE DETAILS

| SHPO ID:                                                                                                                                                                                                            |                          |                             |                                            |  |
|---------------------------------------------------------------------------------------------------------------------------------------------------------------------------------------------------------------------|--------------------------|-----------------------------|--------------------------------------------|--|
| *PROPERTY NAME:                                                                                                                                                                                                     |                          |                             |                                            |  |
| OTHER NAME:                                                                                                                                                                                                         |                          |                             |                                            |  |
|                                                                                                                                                                                                                     |                          |                             |                                            |  |
|                                                                                                                                                                                                                     |                          |                             |                                            |  |
|                                                                                                                                                                                                                     |                          |                             |                                            |  |
|                                                                                                                                                                                                                     |                          |                             |                                            |  |
| <b>CURRENT FUNCTION:</b>                                                                                                                                                                                            | Shop                     | FOUNDATIO                   | N: Poured concrete                         |  |
|                                                                                                                                                                                                                     | Storage and sheep        |                             | Steel roofing over                         |  |
| CURRENT SUBFUNCTION:                                                                                                                                                                                                | barn                     | ROOF MATERIA                |                                            |  |
|                                                                                                                                                                                                                     | Livestock barn           | •                           | PE: Gable roof                             |  |
| HISTORIC SUBFUNCTION:                                                                                                                                                                                               | Hay and grain storage    | STRUCTURAL SYSTE            |                                            |  |
|                                                                                                                                                                                                                     |                          | STYL                        | .E: Western feeder barn                    |  |
| OCCUPIED:                                                                                                                                                                                                           | Yes                      | TYP                         | PE: Livestock barn                         |  |
| ACCESSIBLE:                                                                                                                                                                                                         | Yes with permission      | WALLS:                      | 4x6 and 2x6 studs,<br>1x6 #106 drop siding |  |
| ACCESSIBLE.                                                                                                                                                                                                         | permission               | WALLS.                      | 1x0 #100 drop siding                       |  |
| STORIES:                                                                                                                                                                                                            | 2 5                      | SIGNIFICANT PERSON:         | Jens C. Jensen                             |  |
| *DATE OF CONSTRUCTION:                                                                                                                                                                                              | <del></del>              | LTURAL AFFILIATION:         | Danish                                     |  |
| DATE OF CONSTRUCTION.                                                                                                                                                                                               | Early 1900 S CO          | LIURAL AFFILIATION.         | Dallisli                                   |  |
|                                                                                                                                                                                                                     |                          |                             |                                            |  |
| ALTERED/MOVED NOTES: Original site. All evidence of horse stalls and or milk cow stanchions has                                                                                                                     |                          |                             |                                            |  |
| <del>-</del>                                                                                                                                                                                                        |                          |                             |                                            |  |
| been removed. Steel roofing has been installed over cedar shingles on the roof. Two lean-to's have                                                                                                                  |                          |                             |                                            |  |
| been added later. North lean-to has been rebuilt, pole barn construction with steel sides and roof. Original                                                                                                        |                          |                             |                                            |  |
| barn has hayloft floor removed and a ceiling at 16'. Walls and ceiling have been insulated and lined with steel roofing for a shop. 20' x 16' fold up door installed in the West gable end wall. South lean-to also |                          |                             |                                            |  |
| insulated and lined.                                                                                                                                                                                                |                          |                             |                                            |  |
|                                                                                                                                                                                                                     |                          | <u>-</u> .                  |                                            |  |
| INTERIOR NOTES: All posts, beams and floor joists have been removed. The gutters are still in place so it appears that the South side and the North side of the original barn was for milk cow stanchions. There    |                          |                             |                                            |  |
| was a granary and a milk room in the NW corner, as per the owner.                                                                                                                                                   |                          |                             |                                            |  |
| mas a granary and a minimos                                                                                                                                                                                         |                          | <u></u>                     |                                            |  |
| OTHER NOTES: 4x6 studs 2' O. C. with 1x6 #106 drop siding on all four walls of the original barn.                                                                                                                   |                          |                             |                                            |  |
| 2x6 rafters. Steel roofing over cedar shingles on original barn and steel roofing on the lean-to's.                                                                                                                 |                          |                             |                                            |  |
| Windows are 8"x 10" four light. The South lean-to has 2x6 studs with 1x6 #106 drop siding.                                                                                                                          |                          |                             |                                            |  |
| Trindows die 6 x 10 10di ligi                                                                                                                                                                                       | ii. The Couli lean to ha | 5 ZXO StudS With TXO #100 u | nop slamg.                                 |  |
| *PHYSICAL NOTES: Barn is                                                                                                                                                                                            | s in good condition      |                             |                                            |  |
| THISICAL NOTES. Bailli                                                                                                                                                                                              | s in good condition.     |                             |                                            |  |
|                                                                                                                                                                                                                     |                          |                             |                                            |  |
|                                                                                                                                                                                                                     |                          |                             | or N                                       |  |
| *UTM EASTING:                                                                                                                                                                                                       |                          |                             |                                            |  |
| *UTM NORTHING:                                                                                                                                                                                                      |                          |                             |                                            |  |
|                                                                                                                                                                                                                     |                          |                             |                                            |  |