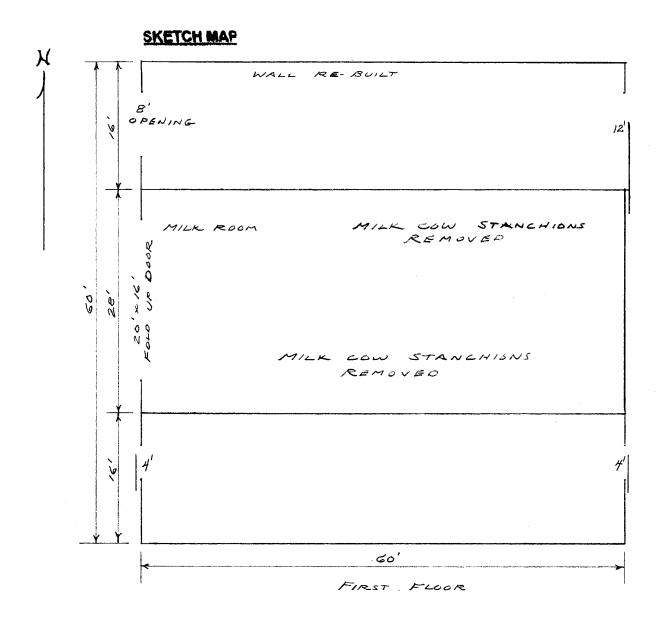

#### STRUCTURE DETAILS

| SHPO ID:                                                                                                                                                                                                            |                          |                             |                                            |  |
|---------------------------------------------------------------------------------------------------------------------------------------------------------------------------------------------------------------------|--------------------------|-----------------------------|--------------------------------------------|--|
| *PROPERTY NAME:                                                                                                                                                                                                     |                          |                             |                                            |  |
| OTHER NAME:                                                                                                                                                                                                         |                          |                             |                                            |  |
|                                                                                                                                                                                                                     |                          |                             |                                            |  |
|                                                                                                                                                                                                                     |                          |                             |                                            |  |
|                                                                                                                                                                                                                     |                          |                             |                                            |  |
|                                                                                                                                                                                                                     |                          |                             |                                            |  |
| <b>CURRENT FUNCTION:</b>                                                                                                                                                                                            | Shop                     | FOUNDATIO                   | N: Poured concrete                         |  |
|                                                                                                                                                                                                                     | Storage and sheep        |                             | Steel roofing over                         |  |
| CURRENT SUBFUNCTION:                                                                                                                                                                                                | barn                     | ROOF MATERIA                |                                            |  |
|                                                                                                                                                                                                                     | Livestock barn           | •                           | PE: Gable roof                             |  |
| HISTORIC SUBFUNCTION:                                                                                                                                                                                               | Hay and grain storage    | STRUCTURAL SYSTE            |                                            |  |
|                                                                                                                                                                                                                     |                          | STYL                        | .E: Western feeder barn                    |  |
| OCCUPIED:                                                                                                                                                                                                           | Yes                      | TYP                         | PE: Livestock barn                         |  |
| ACCESSIBLE:                                                                                                                                                                                                         | Yes with permission      | WALLS:                      | 4x6 and 2x6 studs,<br>1x6 #106 drop siding |  |
| ACCESSIBLE.                                                                                                                                                                                                         | permission               | WALLS.                      | 1x0 #100 drop siding                       |  |
| STORIES:                                                                                                                                                                                                            | 2 5                      | SIGNIFICANT PERSON:         | Jens C. Jensen                             |  |
| *DATE OF CONSTRUCTION:                                                                                                                                                                                              | <del></del>              | LTURAL AFFILIATION:         | Danish                                     |  |
| DATE OF CONSTRUCTION.                                                                                                                                                                                               | Early 1900 S CO          | LIURAL AFFILIATION.         | Dallisli                                   |  |
|                                                                                                                                                                                                                     |                          |                             |                                            |  |
| ALTERED/MOVED NOTES: Original site. All evidence of horse stalls and or milk cow stanchions has                                                                                                                     |                          |                             |                                            |  |
| <del>-</del>                                                                                                                                                                                                        |                          |                             |                                            |  |
| been removed. Steel roofing has been installed over cedar shingles on the roof. Two lean-to's have                                                                                                                  |                          |                             |                                            |  |
| been added later. North lean-to has been rebuilt, pole barn construction with steel sides and roof. Original                                                                                                        |                          |                             |                                            |  |
| barn has hayloft floor removed and a ceiling at 16'. Walls and ceiling have been insulated and lined with steel roofing for a shop. 20' x 16' fold up door installed in the West gable end wall. South lean-to also |                          |                             |                                            |  |
| insulated and lined.                                                                                                                                                                                                |                          |                             |                                            |  |
|                                                                                                                                                                                                                     |                          | <u>-</u> .                  |                                            |  |
| INTERIOR NOTES: All posts, beams and floor joists have been removed. The gutters are still in place so it appears that the South side and the North side of the original barn was for milk cow stanchions. There    |                          |                             |                                            |  |
| was a granary and a milk room in the NW corner, as per the owner.                                                                                                                                                   |                          |                             |                                            |  |
| mas a granary and a minimos                                                                                                                                                                                         |                          | <u></u>                     |                                            |  |
| OTHER NOTES: 4x6 studs 2' O. C. with 1x6 #106 drop siding on all four walls of the original barn.                                                                                                                   |                          |                             |                                            |  |
| 2x6 rafters. Steel roofing over cedar shingles on original barn and steel roofing on the lean-to's.                                                                                                                 |                          |                             |                                            |  |
| Windows are 8"x 10" four light. The South lean-to has 2x6 studs with 1x6 #106 drop siding.                                                                                                                          |                          |                             |                                            |  |
| Trindows die 6 x 10 10di ligi                                                                                                                                                                                       | ii. The Couli lean to ha | 5 ZXO StudS With TXO #100 u | nop slamg.                                 |  |
| *PHYSICAL NOTES: Barn is                                                                                                                                                                                            | s in good condition      |                             |                                            |  |
| THISICAL NOTES. Bailli                                                                                                                                                                                              | s in good condition.     |                             |                                            |  |
|                                                                                                                                                                                                                     |                          |                             |                                            |  |
|                                                                                                                                                                                                                     |                          |                             | or N                                       |  |
| *UTM EASTING:                                                                                                                                                                                                       |                          |                             |                                            |  |
| *UTM NORTHING:                                                                                                                                                                                                      |                          |                             |                                            |  |
|                                                                                                                                                                                                                     |                          |                             |                                            |  |