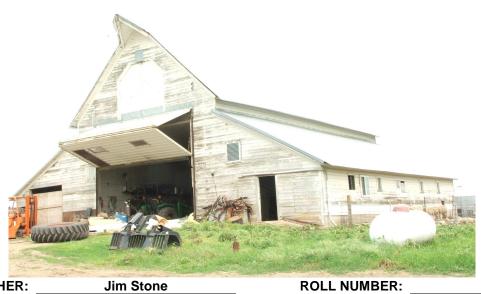

| "SITE INFORMATION                                                                                                                   |                                            |  |  |  |
|-------------------------------------------------------------------------------------------------------------------------------------|--------------------------------------------|--|--|--|
| *SURVEY DATE: June 21, 2013                                                                                                         | *ADDRESS: 29778 455 <sup>th</sup> Ave.     |  |  |  |
| *SURVEYOR: Jim Stone                                                                                                                | *COUNTY: Clay                              |  |  |  |
|                                                                                                                                     | *CITY: Wakonda                             |  |  |  |
|                                                                                                                                     |                                            |  |  |  |
| LOCATION DESCRIPTION: From Vermillion, the intersection of South Dakota Highway 50 bi-pass and                                      |                                            |  |  |  |
| South Dakota Highway 19, North 15 miles to 302 <sup>nd</sup> Street, turn left (West) about 7 miles to 455 <sup>th</sup> Ave., turn |                                            |  |  |  |
| right (North) 4-1/4 miles, on the right (East) side.                                                                                |                                            |  |  |  |
| LEGAL DESCRIPTION: Stockland tract 1, W ½, SW ¼, 3 – 95 – 53 Star Twp.                                                              |                                            |  |  |  |
|                                                                                                                                     |                                            |  |  |  |
|                                                                                                                                     |                                            |  |  |  |
| *QUARTER 1:SW 1/4                                                                                                                   | OWNER NAME: Wesley E. Stockland            |  |  |  |
| *QUARTER 2:OV                                                                                                                       | VNER ADDRESS: 29778 455 <sup>th</sup> Ave. |  |  |  |
| *TOWNSHIP: Star                                                                                                                     | OWNER CITY: Wakonda                        |  |  |  |
| *RANGE:53                                                                                                                           | OWNER STATE: South Dakota                  |  |  |  |
| *SECTION:3                                                                                                                          | OWNER ZIP: 57073                           |  |  |  |
| ACRES: <u>8.63</u>                                                                                                                  | QUAD NAME:                                 |  |  |  |
| OWNER CODE 1: P                                                                                                                     |                                            |  |  |  |
| OWNER CODE 2:                                                                                                                       |                                            |  |  |  |
| OWNER CODE 3:                                                                                                                       |                                            |  |  |  |
| HISTORIC SIGNIFICANCE                                                                                                               |                                            |  |  |  |
| *DOE:                                                                                                                               | REGISTER NAME:                             |  |  |  |
| *DOE DATE:                                                                                                                          | MULTIPLE PROPERTY NAME:                    |  |  |  |
| DEACON INCLICIBLE.                                                                                                                  |                                            |  |  |  |
| REASON INELIGIBLE:                                                                                                                  | -                                          |  |  |  |
|                                                                                                                                     | CATEGORY:                                  |  |  |  |
| NOMINATION STATUS:                                                                                                                  | SIGNIFICANCE LEVEL 1: N S L                |  |  |  |
| DATE LISTED:                                                                                                                        |                                            |  |  |  |
| REFERENCE NUMBER:                                                                                                                   | Olonii Ioanoe Eevee 2. N O E               |  |  |  |
| HISTORIC DISTRICT RATING: C or NC                                                                                                   | CRITERIA 1: A B C D                        |  |  |  |
| PERIOD:                                                                                                                             |                                            |  |  |  |
| . I.N                                                                                                                               | CRITERIA 3: A B C D                        |  |  |  |
|                                                                                                                                     | CRITERIA 4: A B C D                        |  |  |  |
|                                                                                                                                     | CHILIDAN A D O D                           |  |  |  |
| SIGNIFICANCE NOTES:                                                                                                                 |                                            |  |  |  |
|                                                                                                                                     |                                            |  |  |  |
|                                                                                                                                     |                                            |  |  |  |