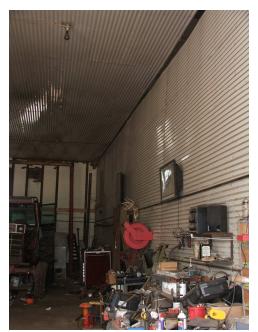

PHOTOGRAPHER: \_\_\_\_ DATE OF PHOTO: Jim Stone June 21, 2013 ROLL NUMBER: PHOTO NUMBER:

5

First floor, South lean-to, looking NW, lined and insulated for shop.

CAMERA DIRECTION: insulated for shop.

PHOTOGRAPHER: \_\_ DATE OF PHOTO:

Jim Stone June 21, 2013 ROLL NUMBER: PHOTO NUMBER:

6

First floor, original barn, looking SE, 16' high ceiling for shop and

**CAMERA DIRECTION:** machinery storage.

© Farm & Home Publishers, Ltd. 39 CLAY CO., SD