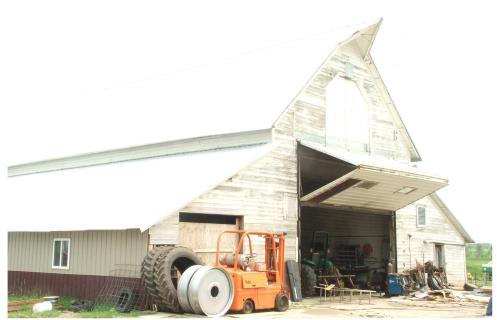

PHOTOGRAPHER: \_\_\_\_ DATE OF PHOTO: Jim Stone June 21, 2013 ROLL NUMBER: PHOTO NUMBER:

5

First floor, South lean-to, looking NW, lined and insulated for shop.

CAMERA DIRECTION: insulated for shop.

PHOTOGRAPHER: \_\_ DATE OF PHOTO: