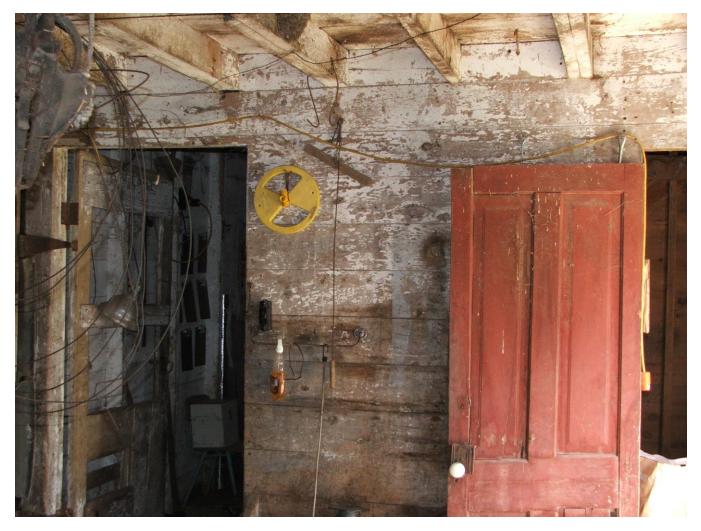

PHOTOGRAPHER: Jim Stone DATE OF PHOTO: Aug. 14, 2012 ROLL NUMBER: \_\_\_\_ PHOTO NUMBER: \_\_\_\_ Fir loc

CAMERA DIRECTION: NW corner

First floor, main barn, looking NW, granary in NW corner

7

 PHOTOGRAPHER:
 Jim Stone
 ROLL NUMBER: