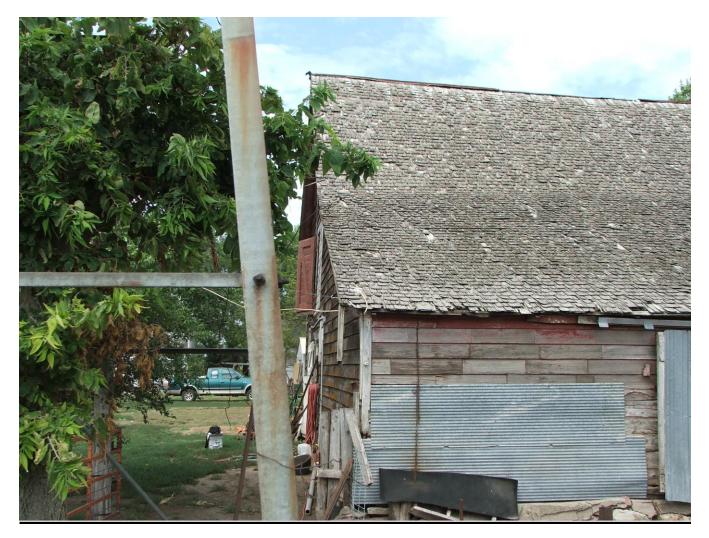

| SHPO ID:               |                         | _                     |                                                         |
|------------------------|-------------------------|-----------------------|---------------------------------------------------------|
| *PROPERTY NAME:        |                         |                       |                                                         |
| OTHER NAME:            |                         |                       |                                                         |
| CURRENT FUNCTION:      | Livestock               | FOUNDATION:           | Native stone with mortar                                |
| CURRENT SUBFUNCTION:   | Straw and grain storage | ROOF MATERIAL:        | Some steel over<br>cedar shingles                       |
| HISTORIC FUNCTION:     | Livestock barn          | ROOF SHAPE:           | Gable                                                   |
| HISTORIC SUBFUNCTION:  | Hay and grain storage   | STRUCTURAL SYSTEM:    | Balloon framing                                         |
|                        |                         | STYLE:                | Western feeder<br>barn                                  |
| OCCUPIED:              | Yes                     | TYPE:                 | Livestock barn                                          |
| ACCESSIBLE:            | Yes with<br>permission  | WALLS:                | 2x4, sheathing &<br>½"x 8" cedar lap<br>siding (shorts) |
| STORIES:               |                         | SIGNIFICANT PERSON:Ja | y & Cleo Clark                                          |
| *DATE OF CONSTRUCTION: | <u>?</u> CU             | LTURAL AFFILIATION:   | ?                                                       |

OTHER NOTES: <u>Windows were 4"x24" four light</u>. Walls are 2x4 with sheathing and ½"x8" cedar lap lap siding in 3' lengths (referred to as shorts and is cheaper). Rafters are 2x6 with no bracing. The North side is covered with corrugated galv. steel. The South side is cedar shingles. There is some corrugated galv. steel to repair places on the walls.

\*PHYSICAL NOTES: <u>Barn is in fair condition. The roof is not leaking yet. Needs roof re-roofed and</u> repairs on doors and some windows.

| *11714 20115-  |              | V er N |
|----------------|--------------|--------|
| *UTM ZONE:     | *RESTRICTED: | Y OF N |
| *UTM EASTING:  |              |        |
| *UTM NORTHING: |              |        |
| -              |              |        |