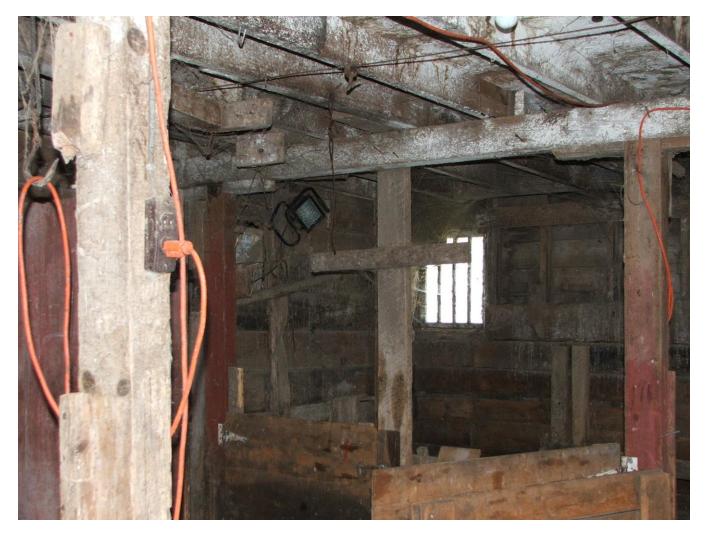

ALTERED/MOVED NOTES: Original site. All stalls and milk cow stanchions have been removed. Some of the foundation has been repaired with poured concrete.

INTERIOR NOTES: <u>Has two rows 4x6 posts and a 4x6 for a beam. 2x6 floor joists. 6'x8' granary and a</u> 7' x 8' milk room are still in place. All evidence of any stalls or stanchions is gone.

OTHER NOTES: <u>Windows were 4"x24" four light</u>. Walls are 2x4 with sheathing and ½"x8" cedar lap lap siding in 3' lengths (referred to as shorts and is cheaper). Rafters are 2x6 with no bracing. The North side is covered with corrugated galv. steel. The South side is cedar shingles. There is some corrugated galv. steel to repair places on the walls.

 5

 First floor, South lean-to,

 CAMERA DIRECTION:

PHOTOGRAPHER: Jim Stone DATE OF PHOTO: Aug. 14, 2012 ROLL NUMBER: PHOTO NUMBER:

PHOTO NUMBER: 6 First floor, main barn, looking South, granary CAMERA DIRECTION: and milk room

PHOTOGRAPHER: Jim Stone DATE OF PHOTO: Aug. 14, 2012 ROLL NUMBER: \_\_\_\_ PHOTO NUMBER: \_\_\_\_ Fir loc

CAMERA DIRECTION: NW corner

First floor, main barn, looking NW, granary in NW corner

7

 PHOTOGRAPHER:
 Jim Stone
 ROLL NUMBER: