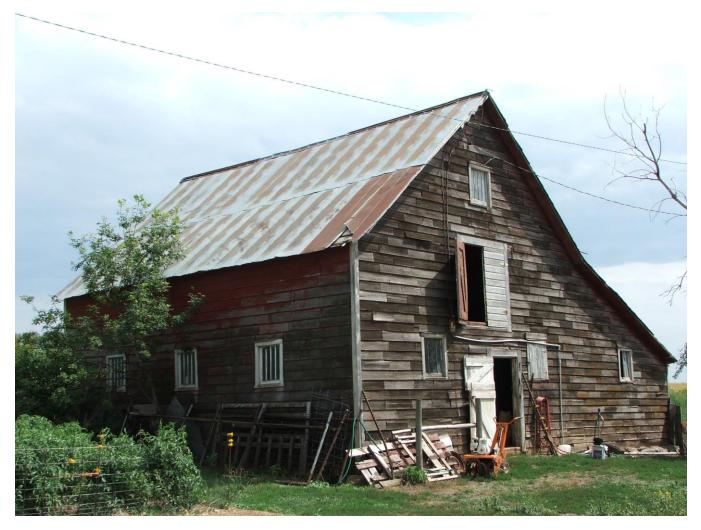

2 CAMERA DIRECTION: Looking NW, SE corner

PHOTOGRAPHER:Jim StoneDATE OF PHOTO:Aug. 14, 2012

ROLL NUMBER: \_ PHOTO NUMBER: \_ CAMERA DIRECTION:

| 3                     |  |
|-----------------------|--|
| Looking SW, NE corner |  |