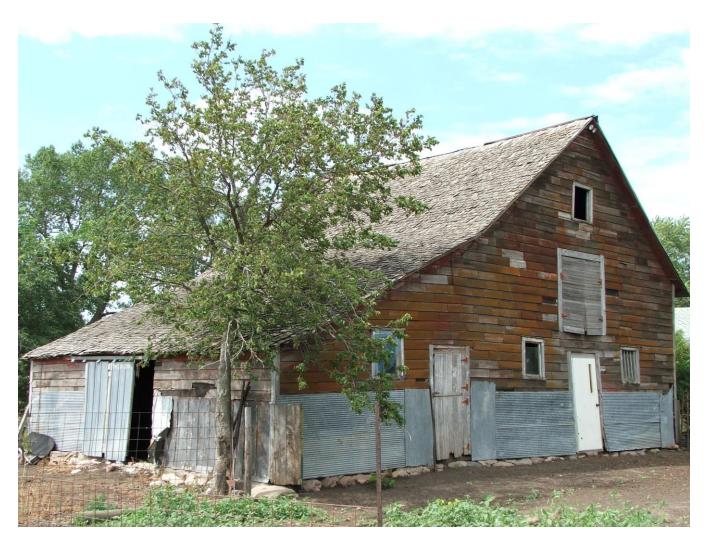

| SHPO ID:               |                         | _                     |                                                         |
|------------------------|-------------------------|-----------------------|---------------------------------------------------------|
| *PROPERTY NAME:        |                         |                       |                                                         |
| OTHER NAME:            |                         |                       |                                                         |
| CURRENT FUNCTION:      | Livestock               | FOUNDATION:           | Native stone with mortar                                |
| CURRENT SUBFUNCTION:   | Straw and grain storage | ROOF MATERIAL:        | Some steel over<br>cedar shingles                       |
| HISTORIC FUNCTION:     | Livestock barn          | ROOF SHAPE:           | Gable                                                   |
| HISTORIC SUBFUNCTION:  | Hay and grain storage   | STRUCTURAL SYSTEM:    | Balloon framing                                         |
|                        |                         | STYLE:                | Western feeder<br>barn                                  |
| OCCUPIED:              | Yes                     | TYPE:                 | Livestock barn                                          |
| ACCESSIBLE:            | Yes with<br>permission  | WALLS:                | 2x4, sheathing &<br>½"x 8" cedar lap<br>siding (shorts) |
| STORIES:               |                         | SIGNIFICANT PERSON:Ja | y & Cleo Clark                                          |
| *DATE OF CONSTRUCTION: | <u>?</u> CU             | LTURAL AFFILIATION:   | ?                                                       |

ALTERED/MOVED NOTES: Original site. All stalls and milk cow stanchions have been removed. Some of the foundation has been repaired with poured concrete.

INTERIOR NOTES: <u>Has two rows 4x6 posts and a 4x6 for a beam. 2x6 floor joists. 6'x8' granary and a</u> 7' x 8' milk room are still in place. All evidence of any stalls or stanchions is gone.

OTHER NOTES: <u>Windows were 4"x24" four light</u>. Walls are 2x4 with sheathing and ½"x8" cedar lap lap siding in 3' lengths (referred to as shorts and is cheaper). Rafters are 2x6 with no bracing. The North side is covered with corrugated galv. steel. The South side is cedar shingles. There is some corrugated galv. steel to repair places on the walls.

\*PHYSICAL NOTES: <u>Barn is in fair condition. The roof is not leaking yet. Needs roof re-roofed and</u> repairs on doors and some windows.

| *11714 20115-  |              | V er N |
|----------------|--------------|--------|
| *UTM ZONE:     | *RESTRICTED: | Y OF N |
| *UTM EASTING:  |              |        |
| *UTM NORTHING: |              |        |
| -              |              |        |