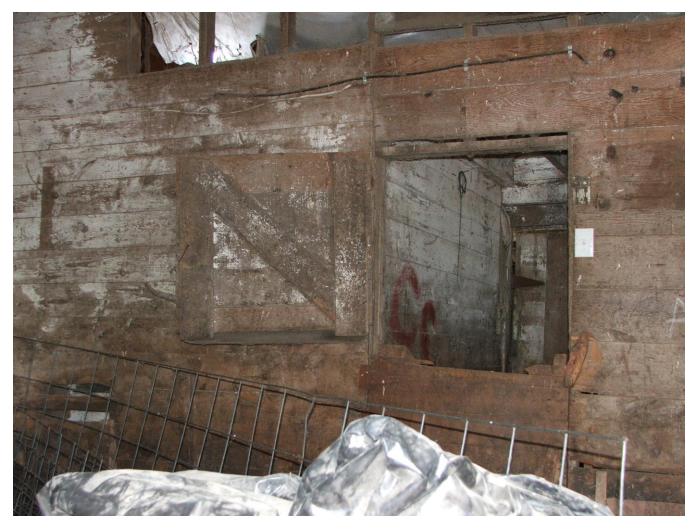

 5

 First floor, South lean-to,

 CAMERA DIRECTION:

PHOTOGRAPHER: Jim Stone DATE OF PHOTO: Aug. 14, 2012 ROLL NUMBER: PHOTO NUMBER:

PHOTO NUMBER: 6 First floor, main barn, looking South, granary CAMERA DIRECTION: and milk room