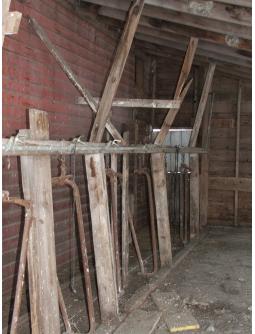

\* = REQUIRED FIELD

PHOTOGRAPHER:Jim StoneDATE OF PHOTO:January 8, 2013

ROLL NUMBER: PHOTO NUMBER:

| PHOTO NUMBER:     | 5                         |
|-------------------|---------------------------|
|                   | First floor, looking West |
|                   | in the North lean-to, (9) |
| CAMERA DIRECTION: | milk cow stanchions.      |