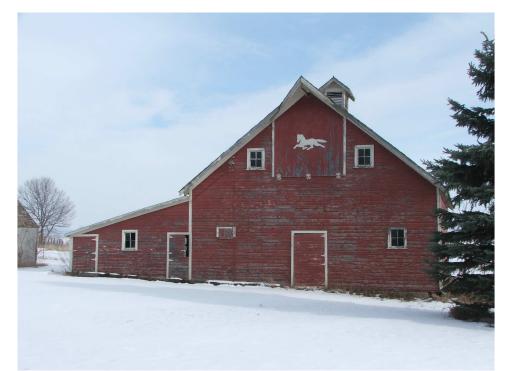

PHOTOGRAPHER: Jim Stone DATE OF PHOTO: January 8, 2013

PHOTOGRAPHER:Jim StoneFDATE OF PHOTO:January 8, 2013PH

 ROLL NUMBER:
 2

 PHOTO NUMBER:
 2

 CAMERA DIRECTION:
 Looking NW, SE corner

\* = REQUIRED FIELD