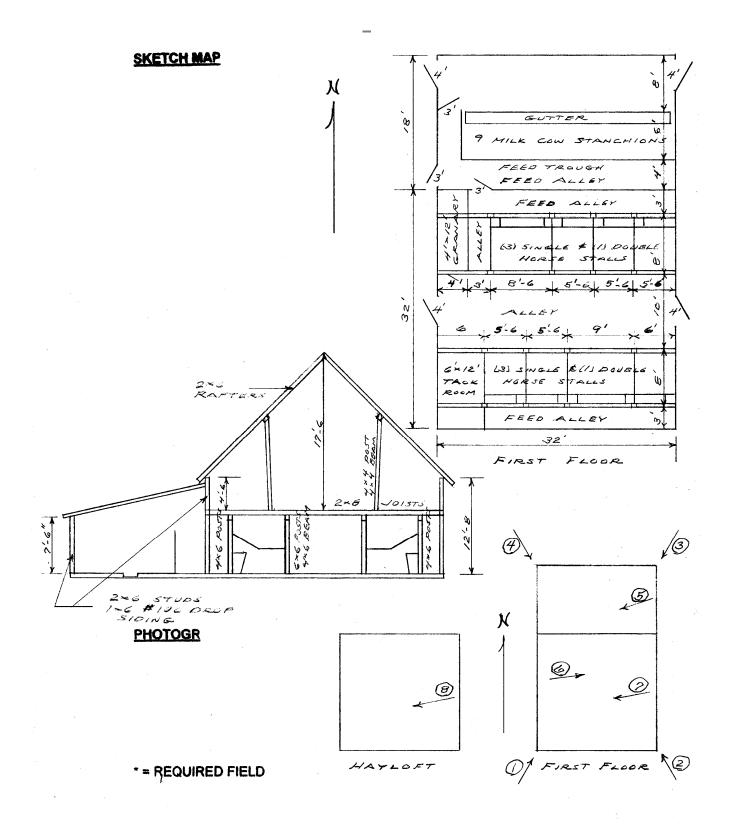

#### SITE INFORMATION

\*SURVEY DATE: January 8, 2013

\*SURVEYOR: Jim Stone

\*ADDRESS: 46874 302rd Street

\*COUNTY: Clay

\*CITY: Beresford

LOCATION DESCRIPTION: From Vermillion, South Dakota Highway 50, East 2 miles to Greenfield Road, Turn left (North) 16-1/2 miles to 302nd Street, turn right (East) about 3/4 mile, on left (North) side

LEGAL DESCRIPTION: SE ¼, 26 – 95 – 51, EXC S 50' Glenwood Twp.

| *QUARTER 1:      | SE 1/4          | OWNER NAME:    | Neva E  | Erick | son    |      |   |   |   |  |
|------------------|-----------------|----------------|---------|-------|--------|------|---|---|---|--|
| *QUARTER 2:      |                 | OWNER ADDRESS: | 1917 C  | Cardi | inal I | Dr.  |   |   |   |  |
|                  | Glenwood        | OWNER CITY:    | Sioux   | Falls | S      |      |   |   |   |  |
| *RANGE:          | 51              | OWNER STATE:   | South   | Dak   | ota    |      |   |   |   |  |
| *SECTION:        | 26              | OWNER ZIP:     | 57105-  | -000  | 0      |      |   |   |   |  |
| ACRES:           | 157.72          | QUAD NAME:     |         |       |        |      |   |   |   |  |
| OWNER CODE 1:    | Р               |                |         |       |        |      |   |   |   |  |
| OWNER CODE 2:    |                 |                |         |       |        |      |   |   |   |  |
| OWNER CODE 3:    |                 |                |         |       |        |      |   |   |   |  |
|                  |                 |                |         |       |        |      |   |   |   |  |
| HISTORIC SIGN    |                 |                |         |       |        |      |   |   |   |  |
|                  | FICANCE         |                |         |       |        |      |   |   |   |  |
| *D(              | DE:             | REGISTER NA    | AME:    |       |        |      |   |   |   |  |
| *DOE DA          | TE:             | MULTIPLE PR    | OPERT   | Y N/  | AME:   |      |   |   |   |  |
| REASON INELIGIB  | LE:             |                |         |       |        |      |   |   |   |  |
|                  |                 |                |         |       |        |      |   |   |   |  |
|                  |                 |                | С       | ATE   | GOF    | RY:  |   |   |   |  |
|                  | N STATUS:       |                | FICANC  | ELE   | EVEL   | . 1: | Ν | S | L |  |
| DAT              | E LISTED:       | SIGNI          | FICANC  | ELE   | EVEL   | . 2: | Ν | S | L |  |
| REFERENCE        | NUMBER:         |                |         |       |        |      |   |   |   |  |
| HISTORIC DISTRIC | TRATING: C or N |                | ERIA 1: |       | _      | -    | - |   |   |  |
|                  | PERIOD:         | CRITE          | ERIA 2: | Α     | В      | С    | D |   |   |  |
|                  |                 |                | ERIA 3: |       |        |      |   |   |   |  |
|                  |                 | CRITE          | ERIA 4: | Α     | В      | С    | D |   |   |  |
|                  |                 |                |         |       |        |      |   |   |   |  |
| SIGNIFICANCE NO  | IES:            |                |         |       |        |      |   |   |   |  |
|                  |                 |                |         |       |        |      |   |   |   |  |
|                  |                 |                |         |       |        |      |   |   |   |  |
|                  |                 |                |         |       |        |      |   |   |   |  |
| STRUCTURE DE     | TAILS           |                |         |       |        |      |   |   |   |  |

| SHPO ID:               |                        | _                    |                                              |
|------------------------|------------------------|----------------------|----------------------------------------------|
| *PROPERTY NAME:        |                        |                      |                                              |
| OTHER NAME:            |                        |                      |                                              |
| CURRENT FUNCTION:      | Vacant                 | _ FOUNDATION         |                                              |
| CURRENT SUBFUNCTION:   | Vacant                 | ROOF MATERIAL        | Asphalt shingles<br>over cedar<br>: shingles |
| HISTORIC FUNCTION:     | Livestock barn         | ROOF SHAPE           | <b>_</b>                                     |
| HISTORIC SUBFUNCTION:  | Hay and grain storage  | STRUCTURAL SYSTEM    | : Balloon framing                            |
|                        |                        | STYLE                | : Gable roof barn                            |
| OCCUPIED:              | No                     | ТҮРЕ                 | : Livestock barn                             |
| ACCESSIBLE:            | Yes with<br>permission | WALLS:               | 2x6 studs with 1x6<br>#106 drop siding       |
| STORIES:               | 2                      | SIGNIFICANT PERSON:  | Eddie C. Madsen                              |
| *DATE OF CONSTRUCTION: | Early 1900's CU        | ILTURAL AFFILIATION: | ?                                            |
|                        |                        |                      |                                              |

ALTERED/MOVED NOTES: <u>Original site. Roof has been covered with asphalt shingles.</u> 18'x32' lean-to added on the North side at a later date.

INTERIOR NOTES: <u>Has two rows of 6x6 posts, with 4x6's for a beam. 2x8 floor joists.</u> Two rows of 4x4 posts with 4x4 beams support the center of the rafters in the hayloft.

OTHER NOTES: 2x6 stud walls with 1x6 #106 drop siding. Rafters are 2x6's. Milk cow stanchions are still in place in the North lean-to. Six single and two double horse stalls, 4' x 12' granary and a 6' x 12' tack room are also still in place. Windows are 9"x12" four light. Wooden cupola still on roof.

\*PHYSICAL NOTES: <u>Barn is in fair to good condition, but needs some siding repairs and some of the</u> doors rebuilt. Will need to be re-roofed in near future.

| <b>*UTM ZONE:</b> | <br>*RESTRICTED: | Y | or | Ν |
|-------------------|------------------|---|----|---|
| *UTM EASTING:     |                  |   |    |   |
| *UTM NORTHING:    |                  |   |    |   |