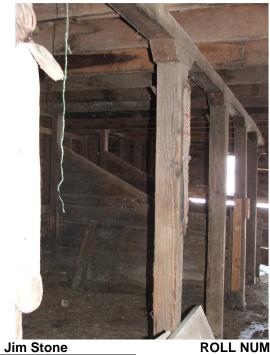

ALTERED/MOVED NOTES: <u>Original site. Roof has been covered with asphalt shingles.</u> 18'x32' lean-to added on the North side at a later date.

INTERIOR NOTES: <u>Has two rows of 6x6 posts, with 4x6's for a beam. 2x8 floor joists.</u> Two rows of 4x4 posts with 4x4 beams support the center of the rafters in the hayloft.

PHOTOGRAPHER: Jim Stone DATE OF PHOTO: January 8, 2013 ROLL NUMBER: PHOTO NUMBER:

7 First floor, looking SE, horse stalls on the South

CAMERA DIRECTION: side.

ROLL NUMBER: PHOTO NUMBER:

PHOTO NUMBER: 8 Hayloft, looking West. 4x4 posts and 4x4 beam supporting the center of CAMERA DIRECTION: the rafters.