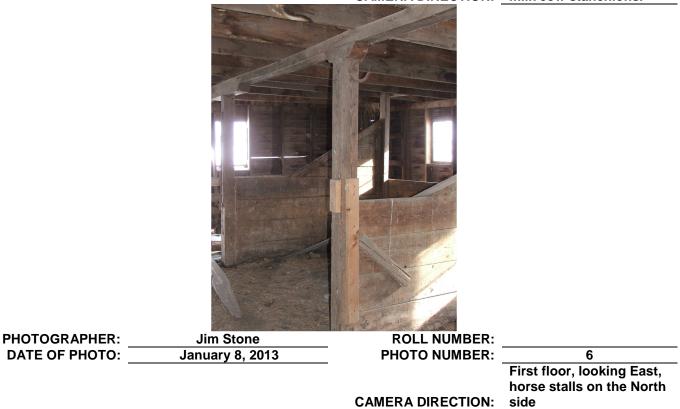

PHOTOGRAPHER: Jim Stone DATE OF PHOTO: January 8, 2013 ROLL NUMBER: PHOTO NUMBER:

7 First floor, looking SE, horse stalls on the South

CAMERA DIRECTION: side.

ROLL NUMBER: PHOTO NUMBER:

PHOTO NUMBER: 8 Hayloft, looking West. 4x4 posts and 4x4 beam supporting the center of CAMERA DIRECTION: the rafters.