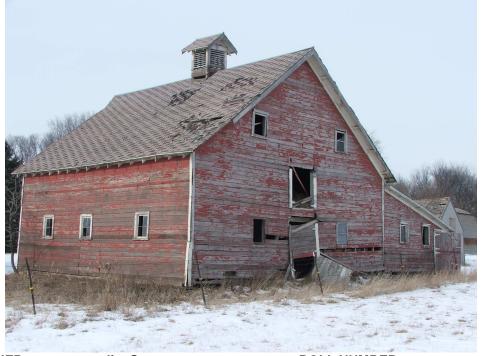

Jim Stone **PHOTOGRAPHER:** January 8, 2013 DATE OF PHOTO:

PHOTO NUMBER:

**ROLL NUMBER:** 

3 CAMERA DIRECTION: Looking SW, NE corner

PHOTOGRAPHER: Jim Stone DATE OF PHOTO: January 8, 2013

**ROLL NUMBER: PHOTO NUMBER:** 4 CAMERA DIRECTION: Looking SE, NW corner