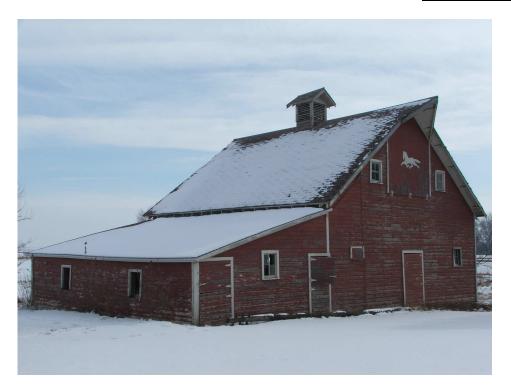

#### SITE INFORMATION

\*SURVEY DATE: January 8, 2013

\*SURVEYOR: Jim Stone

\*ADDRESS: 46874 302rd Street

\*COUNTY: Clay

\*CITY: Beresford

LOCATION DESCRIPTION: From Vermillion, South Dakota Highway 50, East 2 miles to Greenfield Road, Turn left (North) 16-1/2 miles to 302nd Street, turn right (East) about 3/4 mile, on left (North) side

| SHPO ID:               |                        | _                    |                                              |
|------------------------|------------------------|----------------------|----------------------------------------------|
| *PROPERTY NAME:        |                        |                      |                                              |
| OTHER NAME:            |                        |                      |                                              |
| CURRENT FUNCTION:      | Vacant                 | _ FOUNDATION         |                                              |
| CURRENT SUBFUNCTION:   | Vacant                 | ROOF MATERIAL        | Asphalt shingles<br>over cedar<br>: shingles |
| HISTORIC FUNCTION:     | Livestock barn         | ROOF SHAPE           | <b>_</b>                                     |
| HISTORIC SUBFUNCTION:  | Hay and grain storage  | STRUCTURAL SYSTEM    | : Balloon framing                            |
|                        |                        | STYLE                | : Gable roof barn                            |
| OCCUPIED:              | No                     | ТҮРЕ                 | : Livestock barn                             |
| ACCESSIBLE:            | Yes with<br>permission | WALLS:               | 2x6 studs with 1x6<br>#106 drop siding       |
| STORIES:               | 2                      | SIGNIFICANT PERSON:  | Eddie C. Madsen                              |
| *DATE OF CONSTRUCTION: | Early 1900's CU        | ILTURAL AFFILIATION: | ?                                            |
|                        |                        |                      |                                              |

ALTERED/MOVED NOTES: <u>Original site. Roof has been covered with asphalt shingles.</u> 18'x32' lean-to added on the North side at a later date.

INTERIOR NOTES: <u>Has two rows of 6x6 posts, with 4x6's for a beam. 2x8 floor joists.</u> Two rows of 4x4 posts with 4x4 beams support the center of the rafters in the hayloft.

OTHER NOTES: 2x6 stud walls with 1x6 #106 drop siding. Rafters are 2x6's. Milk cow stanchions are still in place in the North lean-to. Six single and two double horse stalls, 4' x 12' granary and a 6' x 12' tack room are also still in place. Windows are 9"x12" four light. Wooden cupola still on roof.

\*PHYSICAL NOTES: <u>Barn is in fair to good condition, but needs some siding repairs and some of the</u> doors rebuilt. Will need to be re-roofed in near future.

| <b>*UTM ZONE:</b> | <br>*RESTRICTED: | Y | or | Ν |
|-------------------|------------------|---|----|---|
| *UTM EASTING:     |                  |   |    |   |
| *UTM NORTHING:    |                  |   |    |   |