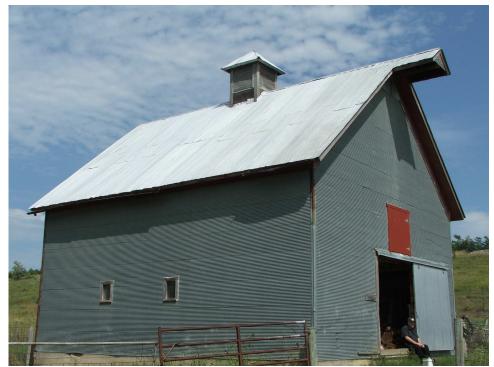

#### STRUCTURE DETAILS

| SHPO ID:                                                                                                                                             |                     | _                   |                                                                                                                                                                                                                                                                                                                                                                                                                                                                                                                                                                                                                                                                                                                                                                                                                                                                                                                                                                                                                                                                                                                                                                                                                                                                                                                                                                                                                                                                                                                                                                                                                                                                                                                                                                                                                                                                                                                                                                                                                                                                                                                                |  |  |  |
|------------------------------------------------------------------------------------------------------------------------------------------------------|---------------------|---------------------|--------------------------------------------------------------------------------------------------------------------------------------------------------------------------------------------------------------------------------------------------------------------------------------------------------------------------------------------------------------------------------------------------------------------------------------------------------------------------------------------------------------------------------------------------------------------------------------------------------------------------------------------------------------------------------------------------------------------------------------------------------------------------------------------------------------------------------------------------------------------------------------------------------------------------------------------------------------------------------------------------------------------------------------------------------------------------------------------------------------------------------------------------------------------------------------------------------------------------------------------------------------------------------------------------------------------------------------------------------------------------------------------------------------------------------------------------------------------------------------------------------------------------------------------------------------------------------------------------------------------------------------------------------------------------------------------------------------------------------------------------------------------------------------------------------------------------------------------------------------------------------------------------------------------------------------------------------------------------------------------------------------------------------------------------------------------------------------------------------------------------------|--|--|--|
| *PROPERTY NAME:                                                                                                                                      |                     |                     |                                                                                                                                                                                                                                                                                                                                                                                                                                                                                                                                                                                                                                                                                                                                                                                                                                                                                                                                                                                                                                                                                                                                                                                                                                                                                                                                                                                                                                                                                                                                                                                                                                                                                                                                                                                                                                                                                                                                                                                                                                                                                                                                |  |  |  |
| OTHER NAME:                                                                                                                                          |                     |                     |                                                                                                                                                                                                                                                                                                                                                                                                                                                                                                                                                                                                                                                                                                                                                                                                                                                                                                                                                                                                                                                                                                                                                                                                                                                                                                                                                                                                                                                                                                                                                                                                                                                                                                                                                                                                                                                                                                                                                                                                                                                                                                                                |  |  |  |
| CURRENT FUNCTION:                                                                                                                                    | Storage             | FOUNDATION          | and the second s |  |  |  |
| CURRENT SUBFUNCTION:                                                                                                                                 | Storage             | ROOF MATERIAL       | Steel roofing over<br>cedar shingles                                                                                                                                                                                                                                                                                                                                                                                                                                                                                                                                                                                                                                                                                                                                                                                                                                                                                                                                                                                                                                                                                                                                                                                                                                                                                                                                                                                                                                                                                                                                                                                                                                                                                                                                                                                                                                                                                                                                                                                                                                                                                           |  |  |  |
| HISTORIC FUNCTION:                                                                                                                                   | Livestock barn      | ROOF SHAPE          | : Gable roof                                                                                                                                                                                                                                                                                                                                                                                                                                                                                                                                                                                                                                                                                                                                                                                                                                                                                                                                                                                                                                                                                                                                                                                                                                                                                                                                                                                                                                                                                                                                                                                                                                                                                                                                                                                                                                                                                                                                                                                                                                                                                                                   |  |  |  |
| HISTORIC SUBFUNCTION:                                                                                                                                | Hay storage         | STRUCTURAL SYSTEM   | : Balloon framing                                                                                                                                                                                                                                                                                                                                                                                                                                                                                                                                                                                                                                                                                                                                                                                                                                                                                                                                                                                                                                                                                                                                                                                                                                                                                                                                                                                                                                                                                                                                                                                                                                                                                                                                                                                                                                                                                                                                                                                                                                                                                                              |  |  |  |
|                                                                                                                                                      |                     | STYLE               | : Gable roof barn                                                                                                                                                                                                                                                                                                                                                                                                                                                                                                                                                                                                                                                                                                                                                                                                                                                                                                                                                                                                                                                                                                                                                                                                                                                                                                                                                                                                                                                                                                                                                                                                                                                                                                                                                                                                                                                                                                                                                                                                                                                                                                              |  |  |  |
| OCCUPIED:                                                                                                                                            | Yes                 | TYPE                | : Dairy barn                                                                                                                                                                                                                                                                                                                                                                                                                                                                                                                                                                                                                                                                                                                                                                                                                                                                                                                                                                                                                                                                                                                                                                                                                                                                                                                                                                                                                                                                                                                                                                                                                                                                                                                                                                                                                                                                                                                                                                                                                                                                                                                   |  |  |  |
| ACCESSIBLE:                                                                                                                                          | Yes with permission | WALLS:              | 2x6 studs, 16" O. C., siding – sheathing removed, steel roofing.                                                                                                                                                                                                                                                                                                                                                                                                                                                                                                                                                                                                                                                                                                                                                                                                                                                                                                                                                                                                                                                                                                                                                                                                                                                                                                                                                                                                                                                                                                                                                                                                                                                                                                                                                                                                                                                                                                                                                                                                                                                               |  |  |  |
|                                                                                                                                                      |                     |                     |                                                                                                                                                                                                                                                                                                                                                                                                                                                                                                                                                                                                                                                                                                                                                                                                                                                                                                                                                                                                                                                                                                                                                                                                                                                                                                                                                                                                                                                                                                                                                                                                                                                                                                                                                                                                                                                                                                                                                                                                                                                                                                                                |  |  |  |
| STORIES:                                                                                                                                             | 2                   | SIGNIFICANT PERSON: | Hans Lewison                                                                                                                                                                                                                                                                                                                                                                                                                                                                                                                                                                                                                                                                                                                                                                                                                                                                                                                                                                                                                                                                                                                                                                                                                                                                                                                                                                                                                                                                                                                                                                                                                                                                                                                                                                                                                                                                                                                                                                                                                                                                                                                   |  |  |  |
| *DATE OF CONSTRUCTION:                                                                                                                               | Late 1800's CU      | LTURAL AFFILIATION: | ?                                                                                                                                                                                                                                                                                                                                                                                                                                                                                                                                                                                                                                                                                                                                                                                                                                                                                                                                                                                                                                                                                                                                                                                                                                                                                                                                                                                                                                                                                                                                                                                                                                                                                                                                                                                                                                                                                                                                                                                                                                                                                                                              |  |  |  |
| ALTERED/MOVED NOTES: Original site. Roof covered with 1-1/4" x 26" galvanized, corrugated steel                                                      |                     |                     |                                                                                                                                                                                                                                                                                                                                                                                                                                                                                                                                                                                                                                                                                                                                                                                                                                                                                                                                                                                                                                                                                                                                                                                                                                                                                                                                                                                                                                                                                                                                                                                                                                                                                                                                                                                                                                                                                                                                                                                                                                                                                                                                |  |  |  |
| roofing over cedar shingles. Most evidence of milk cow stanchions has been removed. Siding and or                                                    |                     |                     |                                                                                                                                                                                                                                                                                                                                                                                                                                                                                                                                                                                                                                                                                                                                                                                                                                                                                                                                                                                                                                                                                                                                                                                                                                                                                                                                                                                                                                                                                                                                                                                                                                                                                                                                                                                                                                                                                                                                                                                                                                                                                                                                |  |  |  |
| sheathing has been removed and 1-1/4" x 26" galvanized, corrugated steel roofing applied horizontally.                                               |                     |                     |                                                                                                                                                                                                                                                                                                                                                                                                                                                                                                                                                                                                                                                                                                                                                                                                                                                                                                                                                                                                                                                                                                                                                                                                                                                                                                                                                                                                                                                                                                                                                                                                                                                                                                                                                                                                                                                                                                                                                                                                                                                                                                                                |  |  |  |
| Interior walls on first floor lined with 1x10 shiplap. 10' x 10' milk room was added and removed from the                                            |                     |                     |                                                                                                                                                                                                                                                                                                                                                                                                                                                                                                                                                                                                                                                                                                                                                                                                                                                                                                                                                                                                                                                                                                                                                                                                                                                                                                                                                                                                                                                                                                                                                                                                                                                                                                                                                                                                                                                                                                                                                                                                                                                                                                                                |  |  |  |
| SW corner. 6x6 posts have all been removed, the mortise in the bottom of 6x6 beam shows where all six posts were located.                            |                     |                     |                                                                                                                                                                                                                                                                                                                                                                                                                                                                                                                                                                                                                                                                                                                                                                                                                                                                                                                                                                                                                                                                                                                                                                                                                                                                                                                                                                                                                                                                                                                                                                                                                                                                                                                                                                                                                                                                                                                                                                                                                                                                                                                                |  |  |  |
| INTERIOR NOTES: Two rows of 6x6 posts with 6x6's for beams support 2x8 joists for hayloft floor.                                                     |                     |                     |                                                                                                                                                                                                                                                                                                                                                                                                                                                                                                                                                                                                                                                                                                                                                                                                                                                                                                                                                                                                                                                                                                                                                                                                                                                                                                                                                                                                                                                                                                                                                                                                                                                                                                                                                                                                                                                                                                                                                                                                                                                                                                                                |  |  |  |
| 6x6 posts were mortised into the 6x6 beams. Milk cow stanchions were along the 32' East wall and 22' of                                              |                     |                     |                                                                                                                                                                                                                                                                                                                                                                                                                                                                                                                                                                                                                                                                                                                                                                                                                                                                                                                                                                                                                                                                                                                                                                                                                                                                                                                                                                                                                                                                                                                                                                                                                                                                                                                                                                                                                                                                                                                                                                                                                                                                                                                                |  |  |  |
| the West wall. 2x6 rafters, 16" O. C. with $\frac{1}{2}$ steel rods from the top of the wall in the hayloft out and down to the floor, 5' – 4" O. C. |                     |                     |                                                                                                                                                                                                                                                                                                                                                                                                                                                                                                                                                                                                                                                                                                                                                                                                                                                                                                                                                                                                                                                                                                                                                                                                                                                                                                                                                                                                                                                                                                                                                                                                                                                                                                                                                                                                                                                                                                                                                                                                                                                                                                                                |  |  |  |
| OTHER NOTES: 2x6 stud walls, 16" O. C. and 1-1/4" x 26" galvanized corrugated steel roofing applied                                                  |                     |                     |                                                                                                                                                                                                                                                                                                                                                                                                                                                                                                                                                                                                                                                                                                                                                                                                                                                                                                                                                                                                                                                                                                                                                                                                                                                                                                                                                                                                                                                                                                                                                                                                                                                                                                                                                                                                                                                                                                                                                                                                                                                                                                                                |  |  |  |
| horizontally and directly to the studs on all four walls. Any siding and or sheathing has been removed.                                              |                     |                     |                                                                                                                                                                                                                                                                                                                                                                                                                                                                                                                                                                                                                                                                                                                                                                                                                                                                                                                                                                                                                                                                                                                                                                                                                                                                                                                                                                                                                                                                                                                                                                                                                                                                                                                                                                                                                                                                                                                                                                                                                                                                                                                                |  |  |  |
| Wooden cupola. Windows were 8"x x 10" four light. Interior walls on the first floor lined with 1x10 shiplap                                          |                     |                     |                                                                                                                                                                                                                                                                                                                                                                                                                                                                                                                                                                                                                                                                                                                                                                                                                                                                                                                                                                                                                                                                                                                                                                                                                                                                                                                                                                                                                                                                                                                                                                                                                                                                                                                                                                                                                                                                                                                                                                                                                                                                                                                                |  |  |  |
| and painted white. Floor joists, beams and bottom of hayloft floor is painted white.                                                                 |                     |                     |                                                                                                                                                                                                                                                                                                                                                                                                                                                                                                                                                                                                                                                                                                                                                                                                                                                                                                                                                                                                                                                                                                                                                                                                                                                                                                                                                                                                                                                                                                                                                                                                                                                                                                                                                                                                                                                                                                                                                                                                                                                                                                                                |  |  |  |
|                                                                                                                                                      | n good condition.   | *RESTRICTED: Y      | or N                                                                                                                                                                                                                                                                                                                                                                                                                                                                                                                                                                                                                                                                                                                                                                                                                                                                                                                                                                                                                                                                                                                                                                                                                                                                                                                                                                                                                                                                                                                                                                                                                                                                                                                                                                                                                                                                                                                                                                                                                                                                                                                           |  |  |  |
| *UTM NORTHING:                                                                                                                                       |                     |                     |                                                                                                                                                                                                                                                                                                                                                                                                                                                                                                                                                                                                                                                                                                                                                                                                                                                                                                                                                                                                                                                                                                                                                                                                                                                                                                                                                                                                                                                                                                                                                                                                                                                                                                                                                                                                                                                                                                                                                                                                                                                                                                                                |  |  |  |

PHOTOGRAPHER: **DATE OF PHOTO:** 

Jim Stone September 3, 2013

**ROLL NUMBER: PHOTO NUMBER:** CAMERA DIRECTION:

Looking NE, SW corner

PHOTOGRAPHER: DATE OF PHOTO:

Jim Stone September 3, 2013

**ROLL NUMBER: PHOTO NUMBER:** 