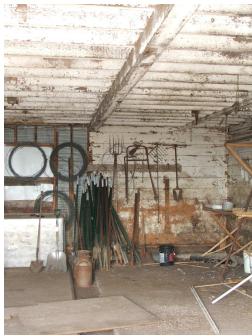

PHOTOGRAPHER: DATE OF PHOTO: Jim Stone

September 3, 2013

**ROLL NUMBER: PHOTO NUMBER:** 

First floor, looking NE, 6x6 posts, 6x6 posts removed, 1x10 shiplap

CAMERA DIRECTION: lining on all walls.

PHOTOGRAPHER:

Jim Stone DATE OF PHOTO: September 3, 2013

**ROLL NUMBER: PHOTO NUMBER:** 

First floor, looking SW, note raised foundation

CAMERA DIRECTION: for milk room.

PHOTOGRAPHER: DATE OF PHOTO:

Jim Stone September 3, 2013