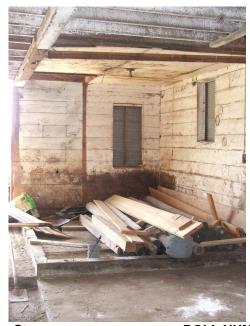

Jim Stone DATE OF PHOTO: September 3, 2013

**ROLL NUMBER: PHOTO NUMBER:** 

First floor, looking SW, note raised foundation

CAMERA DIRECTION: for milk room.

PHOTOGRAPHER: DATE OF PHOTO:

Jim Stone September 3, 2013