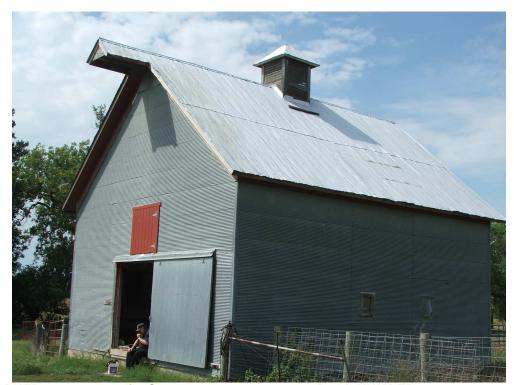

#### STRUCTURE DETAILS

| SHPO ID:                                                                                                                                             |                     | _                   |                                                                                                                                                                                                                                                                                                                                                                                                                                                                                                                                                                                                                                                                                                                                                                                                                                                                                                                                                                                                                                                                                                                                                                                                                                                                                                                                                                                                                                                                                                                                                                                                                                                                                                                                                                                                                                                                                                                                                                                                                                                                                                                                |  |  |  |
|------------------------------------------------------------------------------------------------------------------------------------------------------|---------------------|---------------------|--------------------------------------------------------------------------------------------------------------------------------------------------------------------------------------------------------------------------------------------------------------------------------------------------------------------------------------------------------------------------------------------------------------------------------------------------------------------------------------------------------------------------------------------------------------------------------------------------------------------------------------------------------------------------------------------------------------------------------------------------------------------------------------------------------------------------------------------------------------------------------------------------------------------------------------------------------------------------------------------------------------------------------------------------------------------------------------------------------------------------------------------------------------------------------------------------------------------------------------------------------------------------------------------------------------------------------------------------------------------------------------------------------------------------------------------------------------------------------------------------------------------------------------------------------------------------------------------------------------------------------------------------------------------------------------------------------------------------------------------------------------------------------------------------------------------------------------------------------------------------------------------------------------------------------------------------------------------------------------------------------------------------------------------------------------------------------------------------------------------------------|--|--|--|
| *PROPERTY NAME:                                                                                                                                      |                     |                     |                                                                                                                                                                                                                                                                                                                                                                                                                                                                                                                                                                                                                                                                                                                                                                                                                                                                                                                                                                                                                                                                                                                                                                                                                                                                                                                                                                                                                                                                                                                                                                                                                                                                                                                                                                                                                                                                                                                                                                                                                                                                                                                                |  |  |  |
| OTHER NAME:                                                                                                                                          |                     |                     |                                                                                                                                                                                                                                                                                                                                                                                                                                                                                                                                                                                                                                                                                                                                                                                                                                                                                                                                                                                                                                                                                                                                                                                                                                                                                                                                                                                                                                                                                                                                                                                                                                                                                                                                                                                                                                                                                                                                                                                                                                                                                                                                |  |  |  |
| CURRENT FUNCTION:                                                                                                                                    | Storage             | FOUNDATION          | and the second s |  |  |  |
| CURRENT SUBFUNCTION:                                                                                                                                 | Storage             | ROOF MATERIAL       | Steel roofing over<br>cedar shingles                                                                                                                                                                                                                                                                                                                                                                                                                                                                                                                                                                                                                                                                                                                                                                                                                                                                                                                                                                                                                                                                                                                                                                                                                                                                                                                                                                                                                                                                                                                                                                                                                                                                                                                                                                                                                                                                                                                                                                                                                                                                                           |  |  |  |
| HISTORIC FUNCTION:                                                                                                                                   | Livestock barn      | ROOF SHAPE          | : Gable roof                                                                                                                                                                                                                                                                                                                                                                                                                                                                                                                                                                                                                                                                                                                                                                                                                                                                                                                                                                                                                                                                                                                                                                                                                                                                                                                                                                                                                                                                                                                                                                                                                                                                                                                                                                                                                                                                                                                                                                                                                                                                                                                   |  |  |  |
| HISTORIC SUBFUNCTION:                                                                                                                                | Hay storage         | STRUCTURAL SYSTEM   | : Balloon framing                                                                                                                                                                                                                                                                                                                                                                                                                                                                                                                                                                                                                                                                                                                                                                                                                                                                                                                                                                                                                                                                                                                                                                                                                                                                                                                                                                                                                                                                                                                                                                                                                                                                                                                                                                                                                                                                                                                                                                                                                                                                                                              |  |  |  |
|                                                                                                                                                      |                     | STYLE               | : Gable roof barn                                                                                                                                                                                                                                                                                                                                                                                                                                                                                                                                                                                                                                                                                                                                                                                                                                                                                                                                                                                                                                                                                                                                                                                                                                                                                                                                                                                                                                                                                                                                                                                                                                                                                                                                                                                                                                                                                                                                                                                                                                                                                                              |  |  |  |
| OCCUPIED:                                                                                                                                            | Yes                 | TYPE                | : Dairy barn                                                                                                                                                                                                                                                                                                                                                                                                                                                                                                                                                                                                                                                                                                                                                                                                                                                                                                                                                                                                                                                                                                                                                                                                                                                                                                                                                                                                                                                                                                                                                                                                                                                                                                                                                                                                                                                                                                                                                                                                                                                                                                                   |  |  |  |
| ACCESSIBLE:                                                                                                                                          | Yes with permission | WALLS:              | 2x6 studs, 16" O. C., siding – sheathing removed, steel roofing.                                                                                                                                                                                                                                                                                                                                                                                                                                                                                                                                                                                                                                                                                                                                                                                                                                                                                                                                                                                                                                                                                                                                                                                                                                                                                                                                                                                                                                                                                                                                                                                                                                                                                                                                                                                                                                                                                                                                                                                                                                                               |  |  |  |
|                                                                                                                                                      |                     |                     |                                                                                                                                                                                                                                                                                                                                                                                                                                                                                                                                                                                                                                                                                                                                                                                                                                                                                                                                                                                                                                                                                                                                                                                                                                                                                                                                                                                                                                                                                                                                                                                                                                                                                                                                                                                                                                                                                                                                                                                                                                                                                                                                |  |  |  |
| STORIES:                                                                                                                                             | 2                   | SIGNIFICANT PERSON: | Hans Lewison                                                                                                                                                                                                                                                                                                                                                                                                                                                                                                                                                                                                                                                                                                                                                                                                                                                                                                                                                                                                                                                                                                                                                                                                                                                                                                                                                                                                                                                                                                                                                                                                                                                                                                                                                                                                                                                                                                                                                                                                                                                                                                                   |  |  |  |
| *DATE OF CONSTRUCTION:                                                                                                                               | Late 1800's CU      | LTURAL AFFILIATION: | ?                                                                                                                                                                                                                                                                                                                                                                                                                                                                                                                                                                                                                                                                                                                                                                                                                                                                                                                                                                                                                                                                                                                                                                                                                                                                                                                                                                                                                                                                                                                                                                                                                                                                                                                                                                                                                                                                                                                                                                                                                                                                                                                              |  |  |  |
| ALTERED/MOVED NOTES: Original site. Roof covered with 1-1/4" x 26" galvanized, corrugated steel                                                      |                     |                     |                                                                                                                                                                                                                                                                                                                                                                                                                                                                                                                                                                                                                                                                                                                                                                                                                                                                                                                                                                                                                                                                                                                                                                                                                                                                                                                                                                                                                                                                                                                                                                                                                                                                                                                                                                                                                                                                                                                                                                                                                                                                                                                                |  |  |  |
| roofing over cedar shingles. Most evidence of milk cow stanchions has been removed. Siding and or                                                    |                     |                     |                                                                                                                                                                                                                                                                                                                                                                                                                                                                                                                                                                                                                                                                                                                                                                                                                                                                                                                                                                                                                                                                                                                                                                                                                                                                                                                                                                                                                                                                                                                                                                                                                                                                                                                                                                                                                                                                                                                                                                                                                                                                                                                                |  |  |  |
| sheathing has been removed and 1-1/4" x 26" galvanized, corrugated steel roofing applied horizontally.                                               |                     |                     |                                                                                                                                                                                                                                                                                                                                                                                                                                                                                                                                                                                                                                                                                                                                                                                                                                                                                                                                                                                                                                                                                                                                                                                                                                                                                                                                                                                                                                                                                                                                                                                                                                                                                                                                                                                                                                                                                                                                                                                                                                                                                                                                |  |  |  |
| Interior walls on first floor lined with 1x10 shiplap. 10' x 10' milk room was added and removed from the                                            |                     |                     |                                                                                                                                                                                                                                                                                                                                                                                                                                                                                                                                                                                                                                                                                                                                                                                                                                                                                                                                                                                                                                                                                                                                                                                                                                                                                                                                                                                                                                                                                                                                                                                                                                                                                                                                                                                                                                                                                                                                                                                                                                                                                                                                |  |  |  |
| SW corner. 6x6 posts have all been removed, the mortise in the bottom of 6x6 beam shows where all six posts were located.                            |                     |                     |                                                                                                                                                                                                                                                                                                                                                                                                                                                                                                                                                                                                                                                                                                                                                                                                                                                                                                                                                                                                                                                                                                                                                                                                                                                                                                                                                                                                                                                                                                                                                                                                                                                                                                                                                                                                                                                                                                                                                                                                                                                                                                                                |  |  |  |
| INTERIOR NOTES: Two rows of 6x6 posts with 6x6's for beams support 2x8 joists for hayloft floor.                                                     |                     |                     |                                                                                                                                                                                                                                                                                                                                                                                                                                                                                                                                                                                                                                                                                                                                                                                                                                                                                                                                                                                                                                                                                                                                                                                                                                                                                                                                                                                                                                                                                                                                                                                                                                                                                                                                                                                                                                                                                                                                                                                                                                                                                                                                |  |  |  |
| 6x6 posts were mortised into the 6x6 beams. Milk cow stanchions were along the 32' East wall and 22' of                                              |                     |                     |                                                                                                                                                                                                                                                                                                                                                                                                                                                                                                                                                                                                                                                                                                                                                                                                                                                                                                                                                                                                                                                                                                                                                                                                                                                                                                                                                                                                                                                                                                                                                                                                                                                                                                                                                                                                                                                                                                                                                                                                                                                                                                                                |  |  |  |
| the West wall. 2x6 rafters, 16" O. C. with $\frac{1}{2}$ steel rods from the top of the wall in the hayloft out and down to the floor, 5' – 4" O. C. |                     |                     |                                                                                                                                                                                                                                                                                                                                                                                                                                                                                                                                                                                                                                                                                                                                                                                                                                                                                                                                                                                                                                                                                                                                                                                                                                                                                                                                                                                                                                                                                                                                                                                                                                                                                                                                                                                                                                                                                                                                                                                                                                                                                                                                |  |  |  |
| OTHER NOTES: 2x6 stud walls, 16" O. C. and 1-1/4" x 26" galvanized corrugated steel roofing applied                                                  |                     |                     |                                                                                                                                                                                                                                                                                                                                                                                                                                                                                                                                                                                                                                                                                                                                                                                                                                                                                                                                                                                                                                                                                                                                                                                                                                                                                                                                                                                                                                                                                                                                                                                                                                                                                                                                                                                                                                                                                                                                                                                                                                                                                                                                |  |  |  |
| horizontally and directly to the studs on all four walls. Any siding and or sheathing has been removed.                                              |                     |                     |                                                                                                                                                                                                                                                                                                                                                                                                                                                                                                                                                                                                                                                                                                                                                                                                                                                                                                                                                                                                                                                                                                                                                                                                                                                                                                                                                                                                                                                                                                                                                                                                                                                                                                                                                                                                                                                                                                                                                                                                                                                                                                                                |  |  |  |
| Wooden cupola. Windows were 8"x x 10" four light. Interior walls on the first floor lined with 1x10 shiplap                                          |                     |                     |                                                                                                                                                                                                                                                                                                                                                                                                                                                                                                                                                                                                                                                                                                                                                                                                                                                                                                                                                                                                                                                                                                                                                                                                                                                                                                                                                                                                                                                                                                                                                                                                                                                                                                                                                                                                                                                                                                                                                                                                                                                                                                                                |  |  |  |
| and painted white. Floor joists, beams and bottom of hayloft floor is painted white.                                                                 |                     |                     |                                                                                                                                                                                                                                                                                                                                                                                                                                                                                                                                                                                                                                                                                                                                                                                                                                                                                                                                                                                                                                                                                                                                                                                                                                                                                                                                                                                                                                                                                                                                                                                                                                                                                                                                                                                                                                                                                                                                                                                                                                                                                                                                |  |  |  |
|                                                                                                                                                      | n good condition.   | *RESTRICTED: Y      | or N                                                                                                                                                                                                                                                                                                                                                                                                                                                                                                                                                                                                                                                                                                                                                                                                                                                                                                                                                                                                                                                                                                                                                                                                                                                                                                                                                                                                                                                                                                                                                                                                                                                                                                                                                                                                                                                                                                                                                                                                                                                                                                                           |  |  |  |
| *UTM NORTHING:                                                                                                                                       |                     |                     |                                                                                                                                                                                                                                                                                                                                                                                                                                                                                                                                                                                                                                                                                                                                                                                                                                                                                                                                                                                                                                                                                                                                                                                                                                                                                                                                                                                                                                                                                                                                                                                                                                                                                                                                                                                                                                                                                                                                                                                                                                                                                                                                |  |  |  |

CAMERA DIRECTION: Looking NW, SE corner

PHOTOGRAPHER: Jim Stone ROLL NUMBER: DATE OF PHOTO: September 3, 2013 PHOTO NUMBER: 3

CAMERA DIRECTION: Looking SW, NE corner

PHOTOGRAPHER: Jim Stone ROLL NUMBER: DATE OF PHOTO: September 3, 2013 PHOTO NUMBER: 4
CAMERA DIRECTION: Looking SE, NW corner