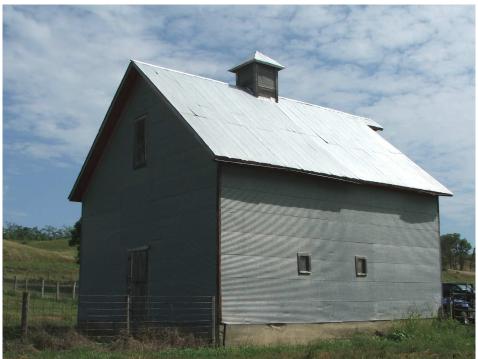

CAMERA DIRECTION: Looking NW, SE corner

PHOTOGRAPHER: Jim Stone ROLL NUMBER: DATE OF PHOTO: September 3, 2013 PHOTO NUMBER: 3

CAMERA DIRECTION: Looking SW, NE corner

PHOTOGRAPHER: Jim Stone ROLL NUMBER: DATE OF PHOTO: September 3, 2013 PHOTO NUMBER: 4
CAMERA DIRECTION: Looking SE, NW corner