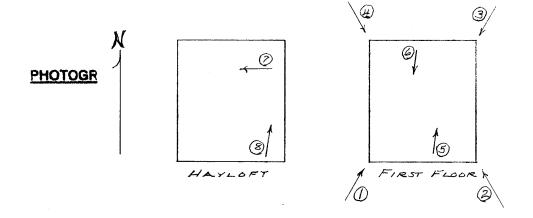

PHOTOGRAPHER: **DATE OF PHOTO:** 

Jim Stone September 3, 2013

**ROLL NUMBER: PHOTO NUMBER:** CAMERA DIRECTION:

Looking NE, SW corner

PHOTOGRAPHER: DATE OF PHOTO:

Jim Stone September 3, 2013

**ROLL NUMBER: PHOTO NUMBER:** 

CAMERA DIRECTION: Looking NW, SE corner

PHOTOGRAPHER: Jim Stone ROLL NUMBER: DATE OF PHOTO: September 3, 2013 PHOTO NUMBER: 3

CAMERA DIRECTION: Looking SW, NE corner

PHOTOGRAPHER: Jim Stone ROLL NUMBER: DATE OF PHOTO: September 3, 2013 PHOTO NUMBER: 4
CAMERA DIRECTION: Looking SE, NW corner

PHOTOGRAPHER: DATE OF PHOTO: Jim Stone

September 3, 2013

**ROLL NUMBER: PHOTO NUMBER:** 

First floor, looking NE, 6x6 posts, 6x6 posts removed, 1x10 shiplap

CAMERA DIRECTION: lining on all walls.

PHOTOGRAPHER:

Jim Stone DATE OF PHOTO: September 3, 2013

**ROLL NUMBER: PHOTO NUMBER:** 

First floor, looking SW, note raised foundation

CAMERA DIRECTION: for milk room.

PHOTOGRAPHER: DATE OF PHOTO:

Jim Stone September 3, 2013

**ROLL NUMBER: PHOTO NUMBER:** 

Hayloft, looking up and West, old trolley that uses a 4x4 for a hay

CAMERA DIRECTION: track.

PHOTOGRAPHER:

Jim Stone DATE OF PHOTO: September 3, 2013

**ROLL NUMBER: PHOTO NUMBER:** 

8

Hayloft, looking NE, 2x6 studs 16" O. C., 2x6 rafters and ½" steel rods bracing top of wall, 5' -

CAMERA DIRECTION: 4" O. C.

SPIRIT MOUND TOWNSHIP

- 1 McDonald, Ben 31284
- 3 46292 4 Wood, Robert 46296

© Farm & Home Publishers, Ltd.