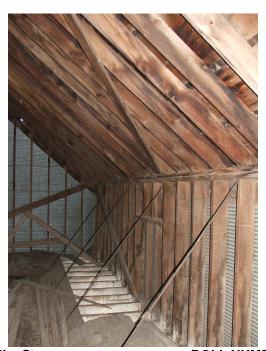

8

Hayloft, looking NE, 2x6 studs 16" O. C., 2x6 rafters and ½" steel rods bracing top of wall, 5' -

CAMERA DIRECTION: 4" O. C.

SPIRIT MOUND TOWNSHIP

- 1 McDonald, Ben 31284
- 3 46292 4 Wood, Robert 46296

© Farm & Home Publishers, Ltd.