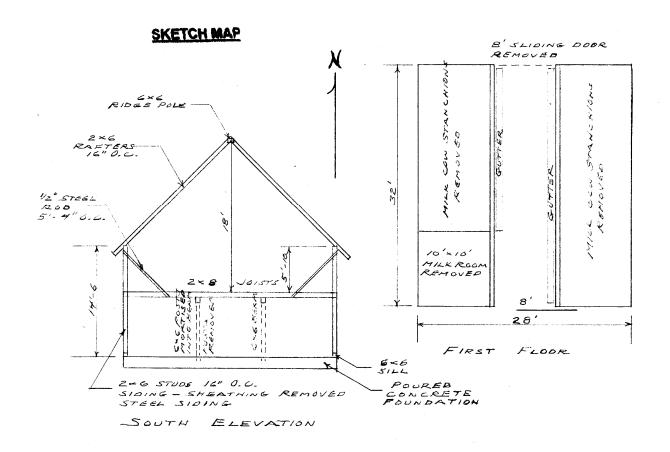

#### STRUCTURE DETAILS

| SHPO ID:                                                                                                                                             |                     | _                   |                                                                                                                                                                                                                                                                                                                                                                                                                                                                                                                                                                                                                                                                                                                                                                                                                                                                                                                                                                                                                                                                                                                                                                                                                                                                                                                                                                                                                                                                                                                                                                                                                                                                                                                                                                                                                                                                                                                                                                                                                                                                                                                                |  |  |  |
|------------------------------------------------------------------------------------------------------------------------------------------------------|---------------------|---------------------|--------------------------------------------------------------------------------------------------------------------------------------------------------------------------------------------------------------------------------------------------------------------------------------------------------------------------------------------------------------------------------------------------------------------------------------------------------------------------------------------------------------------------------------------------------------------------------------------------------------------------------------------------------------------------------------------------------------------------------------------------------------------------------------------------------------------------------------------------------------------------------------------------------------------------------------------------------------------------------------------------------------------------------------------------------------------------------------------------------------------------------------------------------------------------------------------------------------------------------------------------------------------------------------------------------------------------------------------------------------------------------------------------------------------------------------------------------------------------------------------------------------------------------------------------------------------------------------------------------------------------------------------------------------------------------------------------------------------------------------------------------------------------------------------------------------------------------------------------------------------------------------------------------------------------------------------------------------------------------------------------------------------------------------------------------------------------------------------------------------------------------|--|--|--|
| *PROPERTY NAME:                                                                                                                                      |                     |                     |                                                                                                                                                                                                                                                                                                                                                                                                                                                                                                                                                                                                                                                                                                                                                                                                                                                                                                                                                                                                                                                                                                                                                                                                                                                                                                                                                                                                                                                                                                                                                                                                                                                                                                                                                                                                                                                                                                                                                                                                                                                                                                                                |  |  |  |
| OTHER NAME:                                                                                                                                          |                     |                     |                                                                                                                                                                                                                                                                                                                                                                                                                                                                                                                                                                                                                                                                                                                                                                                                                                                                                                                                                                                                                                                                                                                                                                                                                                                                                                                                                                                                                                                                                                                                                                                                                                                                                                                                                                                                                                                                                                                                                                                                                                                                                                                                |  |  |  |
| CURRENT FUNCTION:                                                                                                                                    | Storage             | FOUNDATION          | and the second s |  |  |  |
| CURRENT SUBFUNCTION:                                                                                                                                 | Storage             | ROOF MATERIAL       | Steel roofing over<br>cedar shingles                                                                                                                                                                                                                                                                                                                                                                                                                                                                                                                                                                                                                                                                                                                                                                                                                                                                                                                                                                                                                                                                                                                                                                                                                                                                                                                                                                                                                                                                                                                                                                                                                                                                                                                                                                                                                                                                                                                                                                                                                                                                                           |  |  |  |
| HISTORIC FUNCTION:                                                                                                                                   | Livestock barn      | ROOF SHAPE          | : Gable roof                                                                                                                                                                                                                                                                                                                                                                                                                                                                                                                                                                                                                                                                                                                                                                                                                                                                                                                                                                                                                                                                                                                                                                                                                                                                                                                                                                                                                                                                                                                                                                                                                                                                                                                                                                                                                                                                                                                                                                                                                                                                                                                   |  |  |  |
| HISTORIC SUBFUNCTION:                                                                                                                                | Hay storage         | STRUCTURAL SYSTEM   | : Balloon framing                                                                                                                                                                                                                                                                                                                                                                                                                                                                                                                                                                                                                                                                                                                                                                                                                                                                                                                                                                                                                                                                                                                                                                                                                                                                                                                                                                                                                                                                                                                                                                                                                                                                                                                                                                                                                                                                                                                                                                                                                                                                                                              |  |  |  |
|                                                                                                                                                      |                     | STYLE               | : Gable roof barn                                                                                                                                                                                                                                                                                                                                                                                                                                                                                                                                                                                                                                                                                                                                                                                                                                                                                                                                                                                                                                                                                                                                                                                                                                                                                                                                                                                                                                                                                                                                                                                                                                                                                                                                                                                                                                                                                                                                                                                                                                                                                                              |  |  |  |
| OCCUPIED:                                                                                                                                            | Yes                 | TYPE                | : Dairy barn                                                                                                                                                                                                                                                                                                                                                                                                                                                                                                                                                                                                                                                                                                                                                                                                                                                                                                                                                                                                                                                                                                                                                                                                                                                                                                                                                                                                                                                                                                                                                                                                                                                                                                                                                                                                                                                                                                                                                                                                                                                                                                                   |  |  |  |
| ACCESSIBLE:                                                                                                                                          | Yes with permission | WALLS:              | 2x6 studs, 16" O. C., siding – sheathing removed, steel roofing.                                                                                                                                                                                                                                                                                                                                                                                                                                                                                                                                                                                                                                                                                                                                                                                                                                                                                                                                                                                                                                                                                                                                                                                                                                                                                                                                                                                                                                                                                                                                                                                                                                                                                                                                                                                                                                                                                                                                                                                                                                                               |  |  |  |
|                                                                                                                                                      |                     |                     |                                                                                                                                                                                                                                                                                                                                                                                                                                                                                                                                                                                                                                                                                                                                                                                                                                                                                                                                                                                                                                                                                                                                                                                                                                                                                                                                                                                                                                                                                                                                                                                                                                                                                                                                                                                                                                                                                                                                                                                                                                                                                                                                |  |  |  |
| STORIES:                                                                                                                                             | 2                   | SIGNIFICANT PERSON: | Hans Lewison                                                                                                                                                                                                                                                                                                                                                                                                                                                                                                                                                                                                                                                                                                                                                                                                                                                                                                                                                                                                                                                                                                                                                                                                                                                                                                                                                                                                                                                                                                                                                                                                                                                                                                                                                                                                                                                                                                                                                                                                                                                                                                                   |  |  |  |
| *DATE OF CONSTRUCTION:                                                                                                                               | Late 1800's CU      | LTURAL AFFILIATION: | ?                                                                                                                                                                                                                                                                                                                                                                                                                                                                                                                                                                                                                                                                                                                                                                                                                                                                                                                                                                                                                                                                                                                                                                                                                                                                                                                                                                                                                                                                                                                                                                                                                                                                                                                                                                                                                                                                                                                                                                                                                                                                                                                              |  |  |  |
| ALTERED/MOVED NOTES: Original site. Roof covered with 1-1/4" x 26" galvanized, corrugated steel                                                      |                     |                     |                                                                                                                                                                                                                                                                                                                                                                                                                                                                                                                                                                                                                                                                                                                                                                                                                                                                                                                                                                                                                                                                                                                                                                                                                                                                                                                                                                                                                                                                                                                                                                                                                                                                                                                                                                                                                                                                                                                                                                                                                                                                                                                                |  |  |  |
| roofing over cedar shingles. Most evidence of milk cow stanchions has been removed. Siding and or                                                    |                     |                     |                                                                                                                                                                                                                                                                                                                                                                                                                                                                                                                                                                                                                                                                                                                                                                                                                                                                                                                                                                                                                                                                                                                                                                                                                                                                                                                                                                                                                                                                                                                                                                                                                                                                                                                                                                                                                                                                                                                                                                                                                                                                                                                                |  |  |  |
| sheathing has been removed and 1-1/4" x 26" galvanized, corrugated steel roofing applied horizontally.                                               |                     |                     |                                                                                                                                                                                                                                                                                                                                                                                                                                                                                                                                                                                                                                                                                                                                                                                                                                                                                                                                                                                                                                                                                                                                                                                                                                                                                                                                                                                                                                                                                                                                                                                                                                                                                                                                                                                                                                                                                                                                                                                                                                                                                                                                |  |  |  |
| Interior walls on first floor lined with 1x10 shiplap. 10' x 10' milk room was added and removed from the                                            |                     |                     |                                                                                                                                                                                                                                                                                                                                                                                                                                                                                                                                                                                                                                                                                                                                                                                                                                                                                                                                                                                                                                                                                                                                                                                                                                                                                                                                                                                                                                                                                                                                                                                                                                                                                                                                                                                                                                                                                                                                                                                                                                                                                                                                |  |  |  |
| SW corner. 6x6 posts have all been removed, the mortise in the bottom of 6x6 beam shows where all six posts were located.                            |                     |                     |                                                                                                                                                                                                                                                                                                                                                                                                                                                                                                                                                                                                                                                                                                                                                                                                                                                                                                                                                                                                                                                                                                                                                                                                                                                                                                                                                                                                                                                                                                                                                                                                                                                                                                                                                                                                                                                                                                                                                                                                                                                                                                                                |  |  |  |
| INTERIOR NOTES: Two rows of 6x6 posts with 6x6's for beams support 2x8 joists for hayloft floor.                                                     |                     |                     |                                                                                                                                                                                                                                                                                                                                                                                                                                                                                                                                                                                                                                                                                                                                                                                                                                                                                                                                                                                                                                                                                                                                                                                                                                                                                                                                                                                                                                                                                                                                                                                                                                                                                                                                                                                                                                                                                                                                                                                                                                                                                                                                |  |  |  |
| 6x6 posts were mortised into the 6x6 beams. Milk cow stanchions were along the 32' East wall and 22' of                                              |                     |                     |                                                                                                                                                                                                                                                                                                                                                                                                                                                                                                                                                                                                                                                                                                                                                                                                                                                                                                                                                                                                                                                                                                                                                                                                                                                                                                                                                                                                                                                                                                                                                                                                                                                                                                                                                                                                                                                                                                                                                                                                                                                                                                                                |  |  |  |
| the West wall. 2x6 rafters, 16" O. C. with $\frac{1}{2}$ steel rods from the top of the wall in the hayloft out and down to the floor, 5' – 4" O. C. |                     |                     |                                                                                                                                                                                                                                                                                                                                                                                                                                                                                                                                                                                                                                                                                                                                                                                                                                                                                                                                                                                                                                                                                                                                                                                                                                                                                                                                                                                                                                                                                                                                                                                                                                                                                                                                                                                                                                                                                                                                                                                                                                                                                                                                |  |  |  |
| OTHER NOTES: 2x6 stud walls, 16" O. C. and 1-1/4" x 26" galvanized corrugated steel roofing applied                                                  |                     |                     |                                                                                                                                                                                                                                                                                                                                                                                                                                                                                                                                                                                                                                                                                                                                                                                                                                                                                                                                                                                                                                                                                                                                                                                                                                                                                                                                                                                                                                                                                                                                                                                                                                                                                                                                                                                                                                                                                                                                                                                                                                                                                                                                |  |  |  |
| horizontally and directly to the studs on all four walls. Any siding and or sheathing has been removed.                                              |                     |                     |                                                                                                                                                                                                                                                                                                                                                                                                                                                                                                                                                                                                                                                                                                                                                                                                                                                                                                                                                                                                                                                                                                                                                                                                                                                                                                                                                                                                                                                                                                                                                                                                                                                                                                                                                                                                                                                                                                                                                                                                                                                                                                                                |  |  |  |
| Wooden cupola. Windows were 8"x x 10" four light. Interior walls on the first floor lined with 1x10 shiplap                                          |                     |                     |                                                                                                                                                                                                                                                                                                                                                                                                                                                                                                                                                                                                                                                                                                                                                                                                                                                                                                                                                                                                                                                                                                                                                                                                                                                                                                                                                                                                                                                                                                                                                                                                                                                                                                                                                                                                                                                                                                                                                                                                                                                                                                                                |  |  |  |
| and painted white. Floor joists, beams and bottom of hayloft floor is painted white.                                                                 |                     |                     |                                                                                                                                                                                                                                                                                                                                                                                                                                                                                                                                                                                                                                                                                                                                                                                                                                                                                                                                                                                                                                                                                                                                                                                                                                                                                                                                                                                                                                                                                                                                                                                                                                                                                                                                                                                                                                                                                                                                                                                                                                                                                                                                |  |  |  |
|                                                                                                                                                      | n good condition.   | *RESTRICTED: Y      | or N                                                                                                                                                                                                                                                                                                                                                                                                                                                                                                                                                                                                                                                                                                                                                                                                                                                                                                                                                                                                                                                                                                                                                                                                                                                                                                                                                                                                                                                                                                                                                                                                                                                                                                                                                                                                                                                                                                                                                                                                                                                                                                                           |  |  |  |
| *UTM NORTHING:                                                                                                                                       |                     |                     |                                                                                                                                                                                                                                                                                                                                                                                                                                                                                                                                                                                                                                                                                                                                                                                                                                                                                                                                                                                                                                                                                                                                                                                                                                                                                                                                                                                                                                                                                                                                                                                                                                                                                                                                                                                                                                                                                                                                                                                                                                                                                                                                |  |  |  |