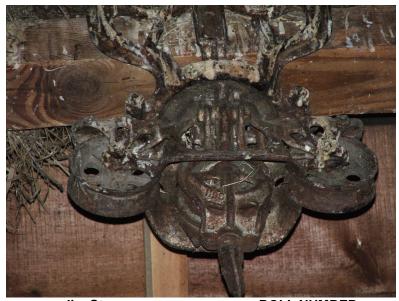

**ROLL NUMBER: PHOTO NUMBER:** 

Hayloft, looking up and West, old trolley that uses a 4x4 for a hay

CAMERA DIRECTION: track.

PHOTOGRAPHER:

Jim Stone DATE OF PHOTO: September 3, 2013

**ROLL NUMBER: PHOTO NUMBER:** 