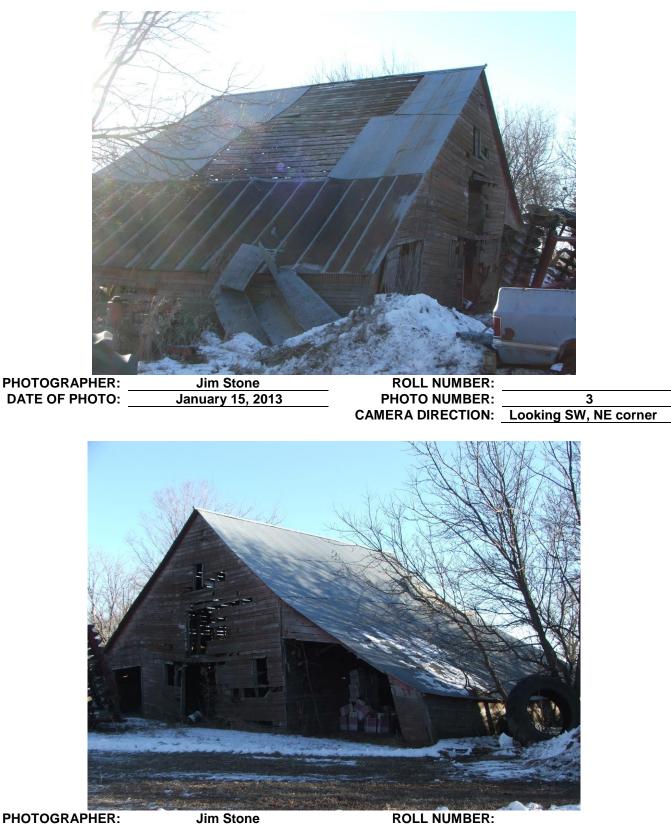

PHOTOGRAPHER: DATE OF PHOTO: Jim Stone January 15, 2013 ROLL NUMBER: PHOTO NUMBER:

PHOTO NUMBER: 5 First floor, center area, looking South, horse CAMERA DIRECTION: stalls on East wall.

PHOTOGRAPHER: \_ DATE OF PHOTO: Jim Stone January 15, 2013 ROLL NUMBER: PHOTO NUMBER: