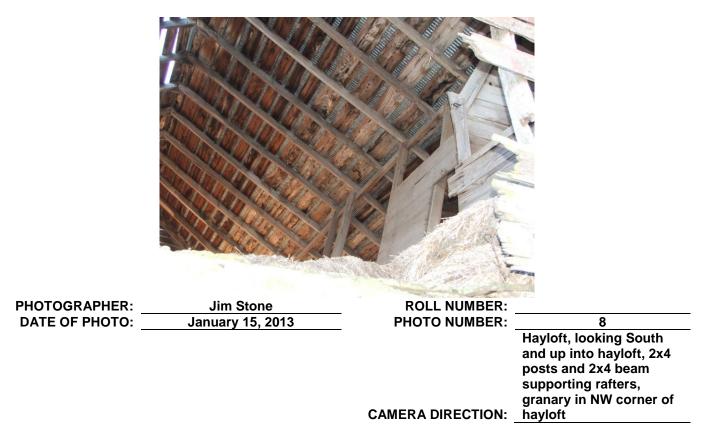

beam on the East. One row of 6" posts and a 2x4 to support the center of the rafters in the East lean-to. 2x6 floor joists for hayloft floor. Two rows of 2x4 posts with 2x4 beam to support the center of rafters in hayloft.

lean-to. Rafters are 2x4's except the West lean-to where they are 2x6's. No windows. Five single horse stalls, three double cattle stalls and granary in the NW corner are still in place. Granary in hayloft is still in place in the NW corner. All of the 2x4 studs and rafters, 2x6 studs and rafters and beams are rough sawn cottonwood.