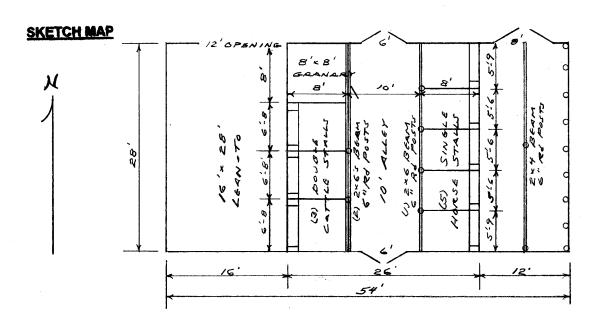

### STRUCTURE DETAILS

\* = REQUIRED FIELD

| SHPO ID:               |                        |                      |                                                   |
|------------------------|------------------------|----------------------|---------------------------------------------------|
| *PROPERTY NAME:        |                        |                      |                                                   |
| OTHER NAME:            |                        |                      |                                                   |
| CURRENT FUNCTION:      | Storage                | _ FOUNDATIO          |                                                   |
| CURRENT SUBFUNCTION:   | Storage                | ROOF MATERIA         | Galv. steel roofing<br>over cedar<br>L: _shingles |
| HISTORIC FUNCTION:     | Livestock barn         | ROOF SHAP            | E: Gable                                          |
| HISTORIC SUBFUNCTION:  | Hay and grain storage  | STRUCTURAL SYSTE     | M: Balloon framing                                |
|                        |                        | STYL                 | Western feeder<br>E: barn                         |
| OCCUPIED:              | No                     | ТҮР                  | E: Livestock barn                                 |
| ACCESSIBLE:            | Yes with<br>permission | WALLS:               | 2x4 studs with 1x6<br>#106 drop siding            |
| STORIES:               | 2                      | SIGNIFICANT PERSON:  | Erick Messler                                     |
| *DATE OF CONSTRUCTION: | 1900 to<br>1920 CU     | ILTURAL AFFILIATION: | Swedish                                           |

ALTERED/MOVED NOTES: Original site. Roof covered with 26" galvanized corrugated steel roofing. 16'x28' lean-to added on the West side and 12' x 28' lean-to added on the East side.

INTERIOR NOTES: Has two rows 6" round posts, with (2) 2x6's for a beam on the West and (1) 2x6 for a

beam on the East. One row of 6" posts and a 2x4 to support the center of the rafters in the East lean-to. 2x6 floor joists for hayloft floor. Two rows of 2x4 posts with 2x4 beam to support the center of rafters in hayloft.

| OTHER NOTES:     | 2x4 stud walls with   | 1x6 #106 drop siding | y in the center of | of the barn. | 2x6 studs and 1x6 |
|------------------|-----------------------|----------------------|--------------------|--------------|-------------------|
| #106 drop siding | in the West addition. | 6" round posts, 3'   | 6" O. C. and 1x    | 6 106 drop s | iding in the East |

lean-to. Rafters are 2x4's except the West lean-to where they are 2x6's. No windows. Five single horse stalls, three double cattle stalls and granary in the NW corner are still in place. Granary in hayloft is still in place in the NW corner. All of the 2x4 studs and rafters, 2x6 studs and rafters and beams are rough sawn cottonwood.