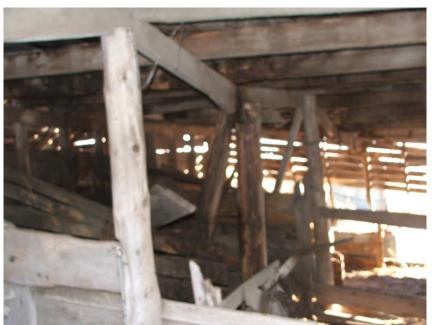

PHOTOGRAPHER: DATE OF PHOTO: Jim Stone January 15, 2013 ROLL NUMBER: PHOTO NUMBER:

PHOTO NUMBER: 5 First floor, center area, looking South, horse CAMERA DIRECTION: stalls on East wall.

PHOTOGRAPHER: \_ DATE OF PHOTO: Jim Stone January 15, 2013 ROLL NUMBER: PHOTO NUMBER: