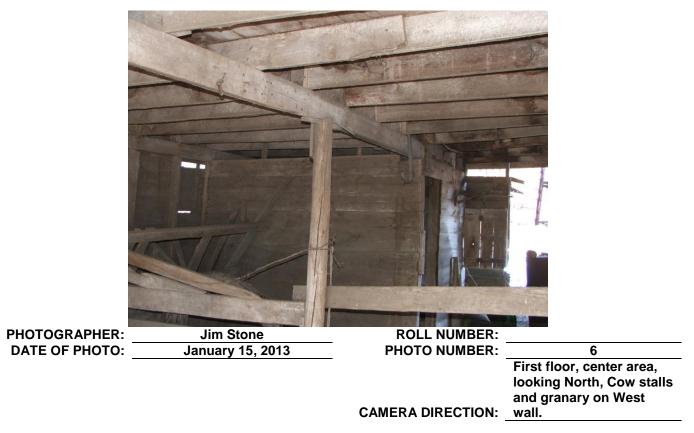

PHOTOGRAPHER: DATE OF PHOTO: Jim Stone January 15, 2013 ROLL NUMBER: PHOTO NUMBER:

PHOTO NUMBER: 5 First floor, center area, looking South, horse CAMERA DIRECTION: stalls on East wall.

PHOTOGRAPHER: \_ DATE OF PHOTO: Jim Stone January 15, 2013 ROLL NUMBER: PHOTO NUMBER: