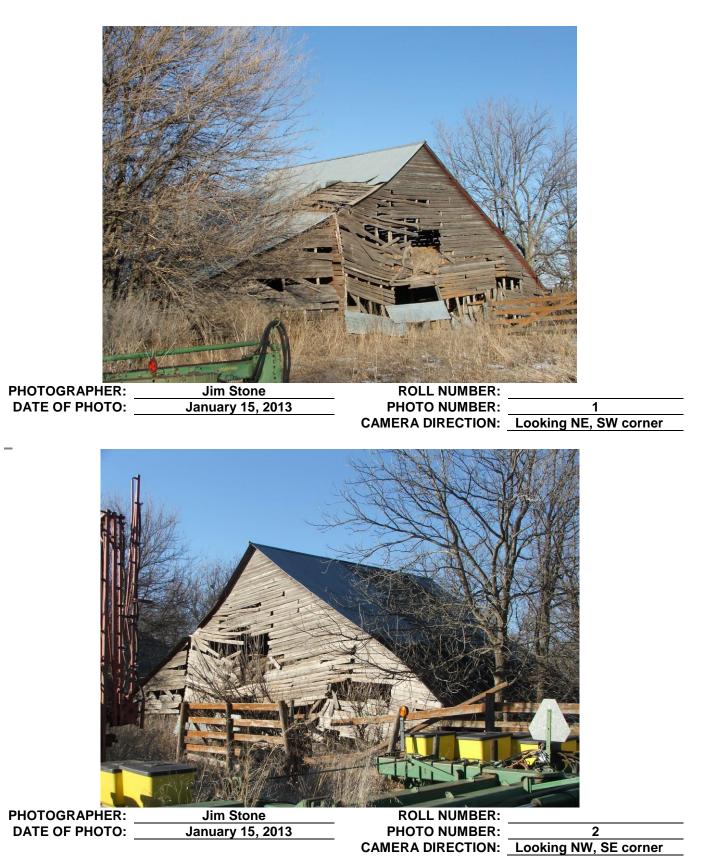

\*PHYSICAL NOTES: Barn is in very poor condition.

\*UTM ZONE: \_\_\_\_\_\_ \*RESTRICTED: Y or N \*UTM EASTING: \_\_\_\_\_\_ \*UTM NORTHING: \_\_\_\_\_

DATE OF PHOTO:

Jim Stone January 15, 2013

PHOTO NUMBER: 4 CAMERA DIRECTION: Looking SE, NW corner