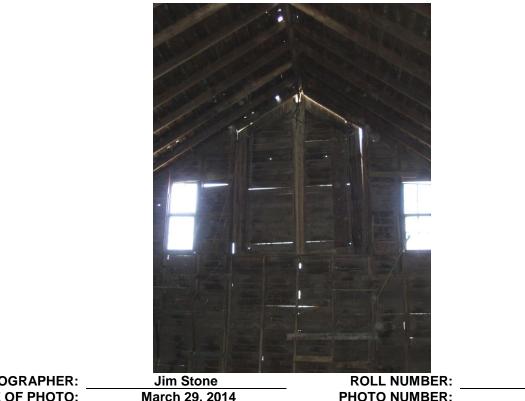

| 9                        |  |
|--------------------------|--|
| Hayloft, looking West at |  |
| large hayloft door and   |  |
| West gable end wall.     |  |

CAMERA DIRECTION: V

PLEASANT VALLEY TWP.

C Farm & Home Publishers, Ltd.