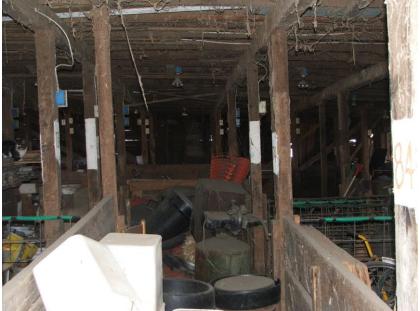

#### PHOTOGR

PHOTOGR

\* = REQUIRED FIELD

5

\* = REQUIRED FIELD

PHOTOGRAPHER: DATE OF PHOTO: Jim Stone March 29, 2014

ROLL NUMBER: PHOTO NUMBER:

5 First floor looking East into single horse stall remodeled into two lambing pens

CAMERA DIRECTION: lambing pens.

| PHOTOGRAPHER:  | Jim Stone      | ROLL NUMBER:  |  |
|----------------|----------------|---------------|--|
| DATE OF PHOTO: | March 29, 2014 | PHOTO NUMBER: |  |

PHOTO NUMBER: 6 First floor looking East, walk alley along the CAMERA DIRECTION: North wall of barn.