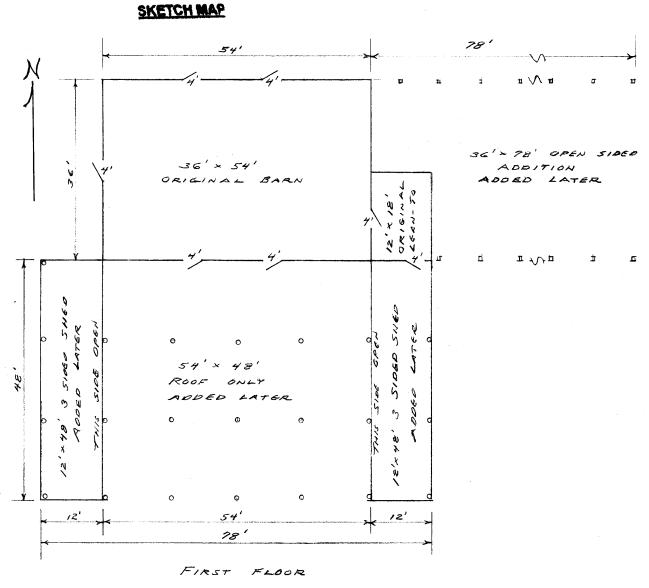

ALTERED/MOVED NOTES: Original site. 18 single horse stalls still in place, but the mangers have been removed and each stall is divided for two lambing pens. Steel roofing applied directly to the sheathing with cedar shingles removed on the South lower side only. A 48' x 54' open sided lean-to added on the

South side. Two 12' x 48' low three sided lean-to's added to the West and East sides of the 48' x 54' leanto and are open into the same lean-to. A 36' wide x 78' open sided addition added on the East side.