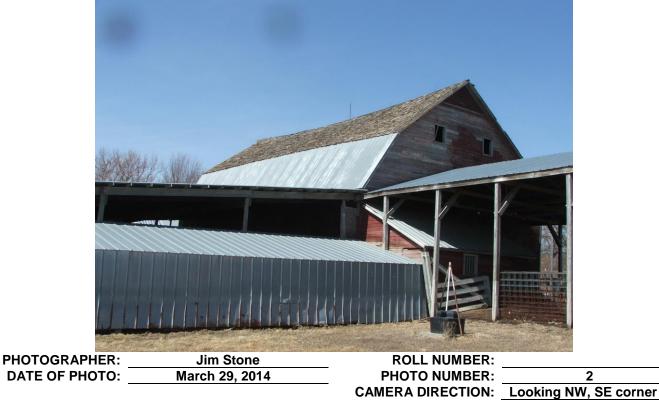

|                        | _                                                                                                |                                                                                                                                                                                                                                                                                                                                                                                                                                                                                                                                                                                                                                                                                                                                                                                                                                                                                                                                                                             |                                                                                                                                                                                                                                                              |
|------------------------|--------------------------------------------------------------------------------------------------|-----------------------------------------------------------------------------------------------------------------------------------------------------------------------------------------------------------------------------------------------------------------------------------------------------------------------------------------------------------------------------------------------------------------------------------------------------------------------------------------------------------------------------------------------------------------------------------------------------------------------------------------------------------------------------------------------------------------------------------------------------------------------------------------------------------------------------------------------------------------------------------------------------------------------------------------------------------------------------|--------------------------------------------------------------------------------------------------------------------------------------------------------------------------------------------------------------------------------------------------------------|
|                        |                                                                                                  |                                                                                                                                                                                                                                                                                                                                                                                                                                                                                                                                                                                                                                                                                                                                                                                                                                                                                                                                                                             |                                                                                                                                                                                                                                                              |
|                        |                                                                                                  |                                                                                                                                                                                                                                                                                                                                                                                                                                                                                                                                                                                                                                                                                                                                                                                                                                                                                                                                                                             |                                                                                                                                                                                                                                                              |
|                        |                                                                                                  |                                                                                                                                                                                                                                                                                                                                                                                                                                                                                                                                                                                                                                                                                                                                                                                                                                                                                                                                                                             | Notivo otono no                                                                                                                                                                                                                                              |
| Storage                | FOUNDA                                                                                           | TION:                                                                                                                                                                                                                                                                                                                                                                                                                                                                                                                                                                                                                                                                                                                                                                                                                                                                                                                                                                       | Native stone, no<br>mortar                                                                                                                                                                                                                                   |
| Storage                |                                                                                                  | RIAL:                                                                                                                                                                                                                                                                                                                                                                                                                                                                                                                                                                                                                                                                                                                                                                                                                                                                                                                                                                       | Some steel roofing<br>over cedar shingles                                                                                                                                                                                                                    |
| _ivestock barn         | ROOF SH                                                                                          | APE:                                                                                                                                                                                                                                                                                                                                                                                                                                                                                                                                                                                                                                                                                                                                                                                                                                                                                                                                                                        | Gambrel roof                                                                                                                                                                                                                                                 |
| Hay and grain storage  | STRUCTURAL SYS                                                                                   | TEM:                                                                                                                                                                                                                                                                                                                                                                                                                                                                                                                                                                                                                                                                                                                                                                                                                                                                                                                                                                        | Balloon framing                                                                                                                                                                                                                                              |
|                        | ST                                                                                               | YLE:                                                                                                                                                                                                                                                                                                                                                                                                                                                                                                                                                                                                                                                                                                                                                                                                                                                                                                                                                                        | Gambrel roof barn                                                                                                                                                                                                                                            |
| /es                    | Т                                                                                                | YPE:                                                                                                                                                                                                                                                                                                                                                                                                                                                                                                                                                                                                                                                                                                                                                                                                                                                                                                                                                                        | Livestock barn                                                                                                                                                                                                                                               |
| res with<br>permission | WALLS:                                                                                           | -                                                                                                                                                                                                                                                                                                                                                                                                                                                                                                                                                                                                                                                                                                                                                                                                                                                                                                                                                                           | 2x6 studs and 1x6<br>#106 drop siding                                                                                                                                                                                                                        |
|                        |                                                                                                  | -                                                                                                                                                                                                                                                                                                                                                                                                                                                                                                                                                                                                                                                                                                                                                                                                                                                                                                                                                                           |                                                                                                                                                                                                                                                              |
| 2                      | SIGNIFICANT PERSON:                                                                              | Cla                                                                                                                                                                                                                                                                                                                                                                                                                                                                                                                                                                                                                                                                                                                                                                                                                                                                                                                                                                         | us L. Isackson                                                                                                                                                                                                                                               |
| 1910 to 1920 CU        | LTURAL AFFILIATION:                                                                              |                                                                                                                                                                                                                                                                                                                                                                                                                                                                                                                                                                                                                                                                                                                                                                                                                                                                                                                                                                             | Swedish                                                                                                                                                                                                                                                      |
|                        | Storage<br>ivestock barn<br>lay and grain storage<br>les<br>ves<br>ves with<br>permission<br>2 S | Storage       ROOF MATE         Livestock barn       ROOF SH         lay and grain storage       STRUCTURAL SYS         ST       STRUCTURAL SYS         Ves       T         Ves       T         Ves       T         Structure       Structure         Structure       Structure | Storage       ROOF MATERIAL:         ivestock barn       ROOF SHAPE:         lay and grain storage       STRUCTURAL SYSTEM:         STYLE:       STYLE:         Yes       TYPE:         Yes with       WALLS:         2       SIGNIFICANT PERSON:       Clag |

ALTERED/MOVED NOTES: Original site. 18 single horse stalls still in place, but the mangers have been removed and each stall is divided for two lambing pens. Steel roofing applied directly to the sheathing with cedar shingles removed on the South lower side only. A 48' x 54' open sided lean-to added on the

South side. Two 12' x 48' low three sided lean-to's added to the West and East sides of the 48' x 54' leanto and are open into the same lean-to. A 36' wide x 78' open sided addition added on the East side.