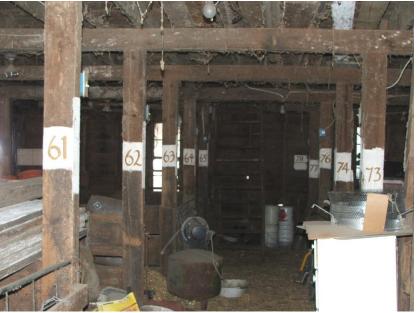

ALTERED/MOVED NOTES: Original site. 18 single horse stalls still in place, but the mangers have been removed and each stall is divided for two lambing pens. Steel roofing applied directly to the sheathing with cedar shingles removed on the South lower side only. A 48' x 54' open sided lean-to added on the

 INTERIOR NOTES:
 Four rows of 4x6 posts, 6x6 beams and 2x8 floor joists for the hayloft floor. Two

 more rows of 4x6 posts with short 4x6's above each post in 5' – 6" from the North and South walls.

 18 single horse stalls without mangers are still on place but remodeled into two lambing pens each.

 OTHER NOTES:
 2X6 stud walls with 1x6 #106 drop siding. Windows are 9" x 12" four light over 9"x 12"

 four light for double hung windows.
 Rafters are 2x6's with (2) 2x6's for a beam at the hip and 4x6 posts