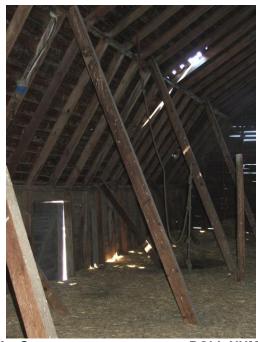

CAMERA DIRECTION: 2x6 at the roof hip.

Hayloft, looking NE, 4x6 posts supporting double 2x6 at the roof hip.

| PHOTOGRAPHER:  | Jim Stone      | ROLL NUMBER:  |
|----------------|----------------|---------------|
| DATE OF PHOTO: | March 29, 2014 | PHOTO NUMBER: |
|                |                |               |