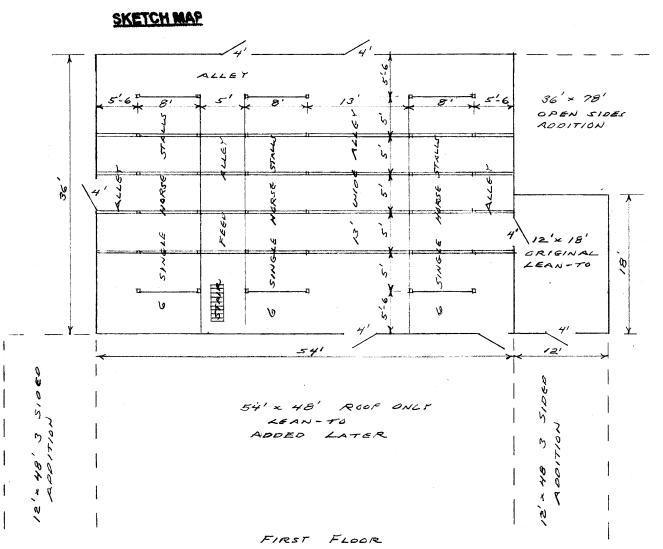

ALTERED/MOVED NOTES: Original site. 18 single horse stalls still in place, but the mangers have been removed and each stall is divided for two lambing pens. Steel roofing applied directly to the sheathing with cedar shingles removed on the South lower side only. A 48' x 54' open sided lean-to added on the

South side. Two 12' x 48' low three sided lean-to's added to the West and East sides of the 48' x 54' leanto and are open into the same lean-to. A 36' wide x 78' open sided addition added on the East side.