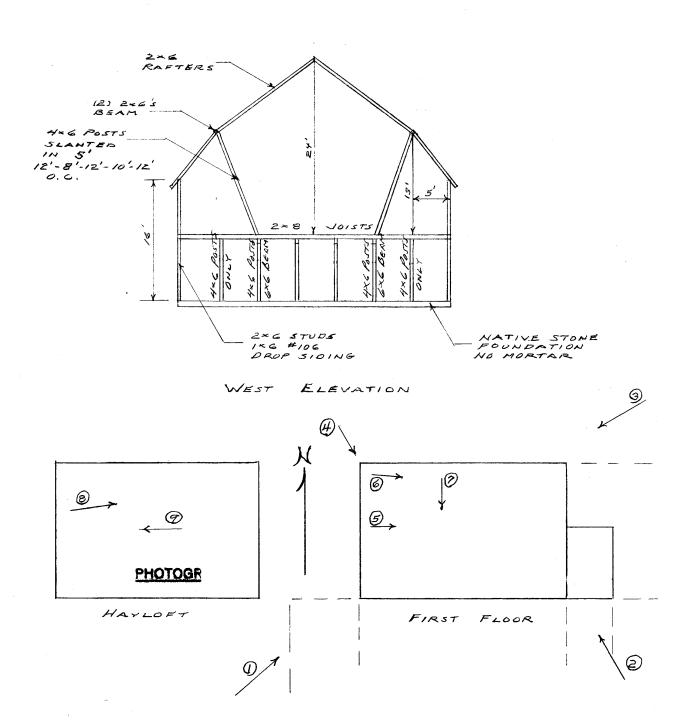

|                        | _                                                                                                |                                                                                                                                                                                                                                                                                                                                                                                                                                                                                                                                                                                                                                                                                                                                                                                                                                                                                                                                                                             |                                                                                                                                                                                                                                                              |
|------------------------|--------------------------------------------------------------------------------------------------|-----------------------------------------------------------------------------------------------------------------------------------------------------------------------------------------------------------------------------------------------------------------------------------------------------------------------------------------------------------------------------------------------------------------------------------------------------------------------------------------------------------------------------------------------------------------------------------------------------------------------------------------------------------------------------------------------------------------------------------------------------------------------------------------------------------------------------------------------------------------------------------------------------------------------------------------------------------------------------|--------------------------------------------------------------------------------------------------------------------------------------------------------------------------------------------------------------------------------------------------------------|
|                        |                                                                                                  |                                                                                                                                                                                                                                                                                                                                                                                                                                                                                                                                                                                                                                                                                                                                                                                                                                                                                                                                                                             |                                                                                                                                                                                                                                                              |
|                        |                                                                                                  |                                                                                                                                                                                                                                                                                                                                                                                                                                                                                                                                                                                                                                                                                                                                                                                                                                                                                                                                                                             |                                                                                                                                                                                                                                                              |
|                        |                                                                                                  |                                                                                                                                                                                                                                                                                                                                                                                                                                                                                                                                                                                                                                                                                                                                                                                                                                                                                                                                                                             | Notivo otono no                                                                                                                                                                                                                                              |
| Storage                | FOUNDA                                                                                           | TION:                                                                                                                                                                                                                                                                                                                                                                                                                                                                                                                                                                                                                                                                                                                                                                                                                                                                                                                                                                       | Native stone, no<br>mortar                                                                                                                                                                                                                                   |
| Storage                |                                                                                                  | RIAL:                                                                                                                                                                                                                                                                                                                                                                                                                                                                                                                                                                                                                                                                                                                                                                                                                                                                                                                                                                       | Some steel roofing<br>over cedar shingles                                                                                                                                                                                                                    |
| _ivestock barn         | ROOF SH                                                                                          | APE:                                                                                                                                                                                                                                                                                                                                                                                                                                                                                                                                                                                                                                                                                                                                                                                                                                                                                                                                                                        | Gambrel roof                                                                                                                                                                                                                                                 |
| Hay and grain storage  | STRUCTURAL SYS                                                                                   | TEM:                                                                                                                                                                                                                                                                                                                                                                                                                                                                                                                                                                                                                                                                                                                                                                                                                                                                                                                                                                        | Balloon framing                                                                                                                                                                                                                                              |
|                        | ST                                                                                               | YLE:                                                                                                                                                                                                                                                                                                                                                                                                                                                                                                                                                                                                                                                                                                                                                                                                                                                                                                                                                                        | Gambrel roof barn                                                                                                                                                                                                                                            |
| /es                    | Т                                                                                                | YPE:                                                                                                                                                                                                                                                                                                                                                                                                                                                                                                                                                                                                                                                                                                                                                                                                                                                                                                                                                                        | Livestock barn                                                                                                                                                                                                                                               |
| res with<br>permission | WALLS:                                                                                           | -                                                                                                                                                                                                                                                                                                                                                                                                                                                                                                                                                                                                                                                                                                                                                                                                                                                                                                                                                                           | 2x6 studs and 1x6<br>#106 drop siding                                                                                                                                                                                                                        |
|                        |                                                                                                  | -                                                                                                                                                                                                                                                                                                                                                                                                                                                                                                                                                                                                                                                                                                                                                                                                                                                                                                                                                                           |                                                                                                                                                                                                                                                              |
| 2                      | SIGNIFICANT PERSON:                                                                              | Cla                                                                                                                                                                                                                                                                                                                                                                                                                                                                                                                                                                                                                                                                                                                                                                                                                                                                                                                                                                         | us L. Isackson                                                                                                                                                                                                                                               |
| 1910 to 1920 CU        | LTURAL AFFILIATION:                                                                              |                                                                                                                                                                                                                                                                                                                                                                                                                                                                                                                                                                                                                                                                                                                                                                                                                                                                                                                                                                             | Swedish                                                                                                                                                                                                                                                      |
|                        | Storage<br>ivestock barn<br>lay and grain storage<br>les<br>ves<br>ves with<br>permission<br>2 S | Storage       ROOF MATE         Livestock barn       ROOF SH         lay and grain storage       STRUCTURAL SYS         ST       STRUCTURAL SYS         Ves       T         Ves       T         Ves       T         Structure       Structure         Structure       Structure | Storage       ROOF MATERIAL:         ivestock barn       ROOF SHAPE:         lay and grain storage       STRUCTURAL SYSTEM:         STYLE:       STYLE:         Yes       TYPE:         Yes with       WALLS:         2       SIGNIFICANT PERSON:       Clag |

 INTERIOR NOTES:
 Four rows of 4x6 posts, 6x6 beams and 2x8 floor joists for the hayloft floor. Two

 more rows of 4x6 posts with short 4x6's above each post in 5' – 6" from the North and South walls.

 18 single horse stalls without mangers are still on place but remodeled into two lambing pens each.

 OTHER NOTES:
 2X6 stud walls with 1x6 #106 drop siding. Windows are 9" x 12" four light over 9"x 12"

 four light for double hung windows.
 Rafters are 2x6's with (2) 2x6's for a beam at the hip and 4x6 posts

 from the hip slanted in 5' at the bottom. The 4x6 posts are 12' – 8' - 12' - 10' – 12' O. C. and support

 the roof hip.

 \*PHYSICAL
 Barn is in fair condition.

 \*UTM EASTING:
 \*RESTRICTED: Y or N

SKETCH MAP