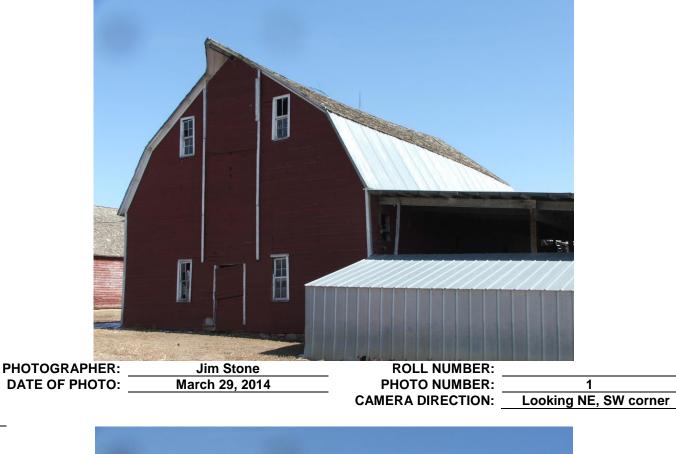

 from the hip slanted in 5' at the bottom. The 4x6 posts are 12' – 8' - 12' - 10' – 12' O. C. and support

 the roof hip.

 \*PHYSICAL
 Barn is in fair condition.

 \*UTM EASTING:
 \*RESTRICTED: Y or N

SKETCH MAP