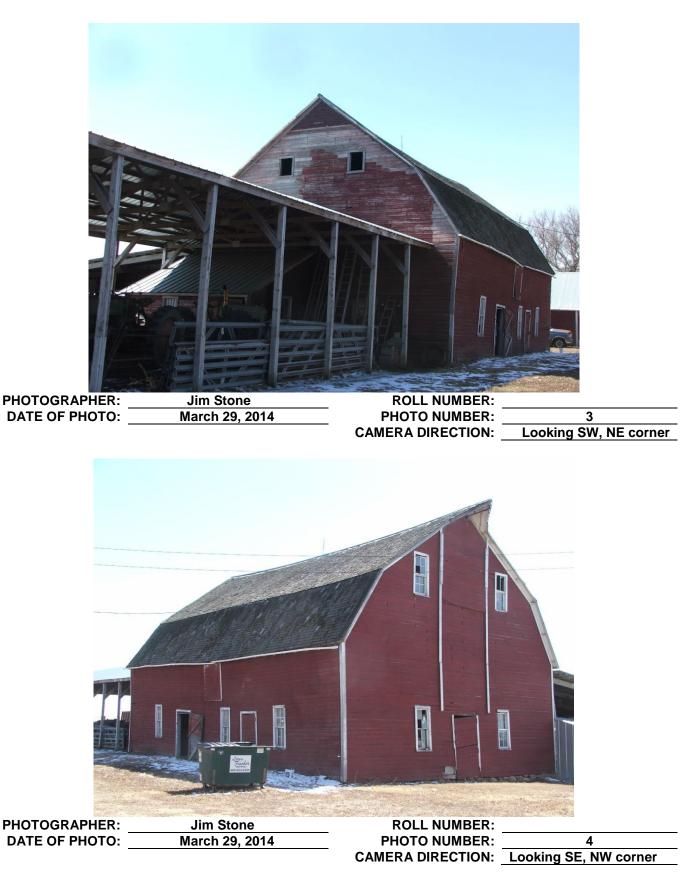

|                        | _                                                                                                |                                                                                                                                                                                                                                                                                                                                                                                                                                                                                                                                                                                                                                                                                                                                                                                                                                                                                                                                                                             |                                                                                                                                                                                                                                                              |
|------------------------|--------------------------------------------------------------------------------------------------|-----------------------------------------------------------------------------------------------------------------------------------------------------------------------------------------------------------------------------------------------------------------------------------------------------------------------------------------------------------------------------------------------------------------------------------------------------------------------------------------------------------------------------------------------------------------------------------------------------------------------------------------------------------------------------------------------------------------------------------------------------------------------------------------------------------------------------------------------------------------------------------------------------------------------------------------------------------------------------|--------------------------------------------------------------------------------------------------------------------------------------------------------------------------------------------------------------------------------------------------------------|
|                        |                                                                                                  |                                                                                                                                                                                                                                                                                                                                                                                                                                                                                                                                                                                                                                                                                                                                                                                                                                                                                                                                                                             |                                                                                                                                                                                                                                                              |
|                        |                                                                                                  |                                                                                                                                                                                                                                                                                                                                                                                                                                                                                                                                                                                                                                                                                                                                                                                                                                                                                                                                                                             |                                                                                                                                                                                                                                                              |
|                        |                                                                                                  |                                                                                                                                                                                                                                                                                                                                                                                                                                                                                                                                                                                                                                                                                                                                                                                                                                                                                                                                                                             | Notivo otono no                                                                                                                                                                                                                                              |
| Storage                | FOUNDA                                                                                           | TION:                                                                                                                                                                                                                                                                                                                                                                                                                                                                                                                                                                                                                                                                                                                                                                                                                                                                                                                                                                       | Native stone, no<br>mortar                                                                                                                                                                                                                                   |
| Storage                |                                                                                                  | RIAL:                                                                                                                                                                                                                                                                                                                                                                                                                                                                                                                                                                                                                                                                                                                                                                                                                                                                                                                                                                       | Some steel roofing<br>over cedar shingles                                                                                                                                                                                                                    |
| _ivestock barn         | ROOF SH                                                                                          | APE:                                                                                                                                                                                                                                                                                                                                                                                                                                                                                                                                                                                                                                                                                                                                                                                                                                                                                                                                                                        | Gambrel roof                                                                                                                                                                                                                                                 |
| Hay and grain storage  | STRUCTURAL SYS                                                                                   | TEM:                                                                                                                                                                                                                                                                                                                                                                                                                                                                                                                                                                                                                                                                                                                                                                                                                                                                                                                                                                        | Balloon framing                                                                                                                                                                                                                                              |
|                        | ST                                                                                               | YLE:                                                                                                                                                                                                                                                                                                                                                                                                                                                                                                                                                                                                                                                                                                                                                                                                                                                                                                                                                                        | Gambrel roof barn                                                                                                                                                                                                                                            |
| /es                    | Т                                                                                                | YPE:                                                                                                                                                                                                                                                                                                                                                                                                                                                                                                                                                                                                                                                                                                                                                                                                                                                                                                                                                                        | Livestock barn                                                                                                                                                                                                                                               |
| res with<br>permission | WALLS:                                                                                           | -                                                                                                                                                                                                                                                                                                                                                                                                                                                                                                                                                                                                                                                                                                                                                                                                                                                                                                                                                                           | 2x6 studs and 1x6<br>#106 drop siding                                                                                                                                                                                                                        |
|                        |                                                                                                  | -                                                                                                                                                                                                                                                                                                                                                                                                                                                                                                                                                                                                                                                                                                                                                                                                                                                                                                                                                                           |                                                                                                                                                                                                                                                              |
| 2                      | SIGNIFICANT PERSON:                                                                              | Cla                                                                                                                                                                                                                                                                                                                                                                                                                                                                                                                                                                                                                                                                                                                                                                                                                                                                                                                                                                         | us L. Isackson                                                                                                                                                                                                                                               |
| 1910 to 1920 CU        | LTURAL AFFILIATION:                                                                              |                                                                                                                                                                                                                                                                                                                                                                                                                                                                                                                                                                                                                                                                                                                                                                                                                                                                                                                                                                             | Swedish                                                                                                                                                                                                                                                      |
|                        | Storage<br>ivestock barn<br>lay and grain storage<br>les<br>ves<br>ves with<br>permission<br>2 S | Storage       ROOF MATE         Livestock barn       ROOF SH         lay and grain storage       STRUCTURAL SYS         ST       STRUCTURAL SYS         Ves       T         Ves       T         Ves       T         Structure       Structure         Structure       Structure | Storage       ROOF MATERIAL:         ivestock barn       ROOF SHAPE:         lay and grain storage       STRUCTURAL SYSTEM:         STYLE:       STYLE:         Yes       TYPE:         Yes with       WALLS:         2       SIGNIFICANT PERSON:       Clag |

ALTERED/MOVED NOTES: Original site. 18 single horse stalls still in place, but the mangers have been removed and each stall is divided for two lambing pens. Steel roofing applied directly to the sheathing with cedar shingles removed on the South lower side only. A 48' x 54' open sided lean-to added on the

South side. Two 12' x 48' low three sided lean-to's added to the West and East sides of the 48' x 54' leanto and are open into the same lean-to. A 36' wide x 78' open sided addition added on the East side.