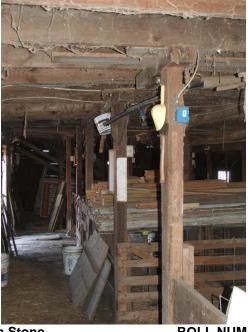

PHOTOGRAPHER: DATE OF PHOTO: Jim Stone March 29, 2014 ROLL NUMBER: PHOTO NUMBER:

7 First floor, looking South into feed alley, note stairs to hayloft on the south wall

CAMERA DIRECTION: \_south wall.

| PHOTOGRAPHER:  | Jim Stone      | ROLL NUMBER:  |   |
|----------------|----------------|---------------|---|
| DATE OF PHOTO: | March 29, 2014 | PHOTO NUMBER: | 8 |
|                |                |               |   |

CAMERA DIRECTION: 2x6 at the roof hip.

Hayloft, looking NE, 4x6 posts supporting double 2x6 at the roof hip.

| PHOTOGRAPHER:  | Jim Stone      | ROLL NUMBER:  |
|----------------|----------------|---------------|
| DATE OF PHOTO: | March 29, 2014 | PHOTO NUMBER: |
|                |                |               |