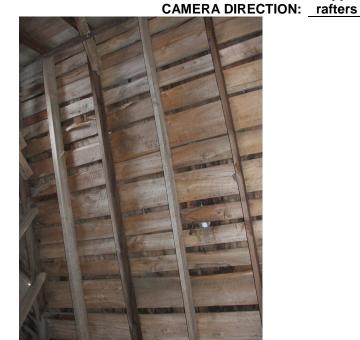

7

PHOTOGRAPHER: Jim Stone DATE OF PHOTO: January 8, 2013

ROLL NUMBER: PHOTO NUMBER:

PHOTO NUMBER: 8 Hayloft, looking South and up, 2x6 rafters and roof sheathing, all rough sawn cottonwood.

**REQUIRED FIELD** 