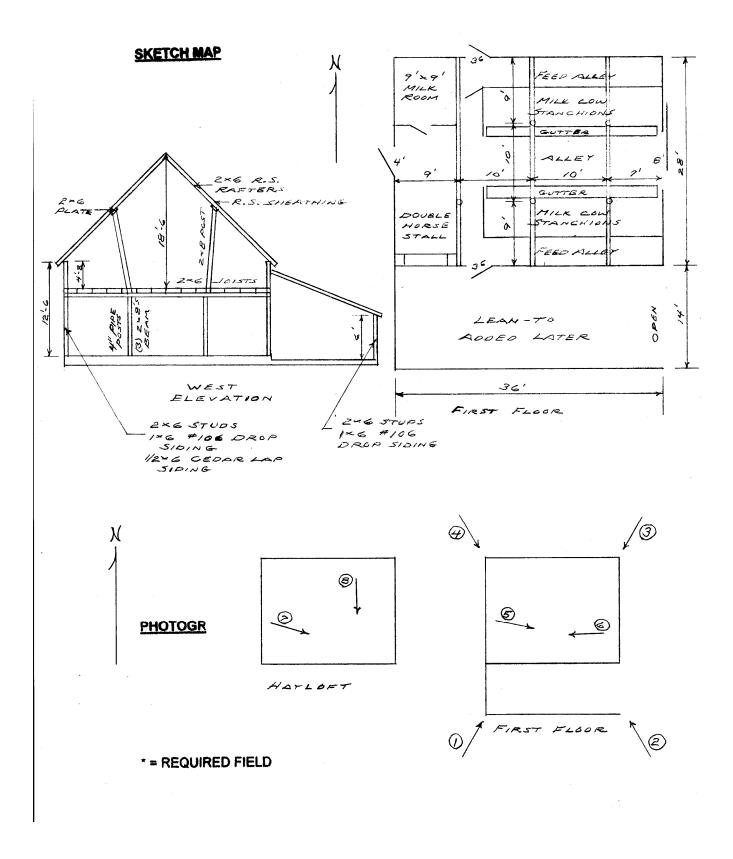

| *UTM ZONE:     | *RESTRICTED: Y or N |
|----------------|---------------------|
| *UTM EASTING:  |                     |
| *UTM NORTHING: |                     |

**REQUIRED FIELD** 

3

PHOTO NUMBER: 2 CAMERA DIRECTION: Looking NW, SE corner