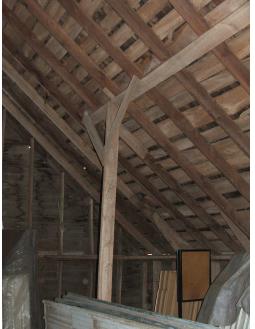

CAMERA DIRECTION: <u>West corner.</u>

| PHOTOGRAPHER:  | Jim Stone       | ROLL NUMBER:  |
|----------------|-----------------|---------------|
| DATE OF PHOTO: | January 8, 2013 | PHOTO NUMBER: |

Hayloft, looking SE, 2x8 post and 2x6 beam supporting center of rafters