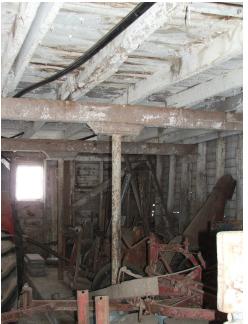

**REQUIRED FIELD** 

| PHOTOGRAPHER:  | Jim Stone       |
|----------------|-----------------|
| DATE OF PHOTO: | January 8, 2013 |

**ROLL NUMBER:** PHOTO NUMBER:

```
5
                       First floor, looking SE,
                       Steel posts, (3) 2x8's
CAMERA DIRECTION: beam and 2x6 floor joists
```