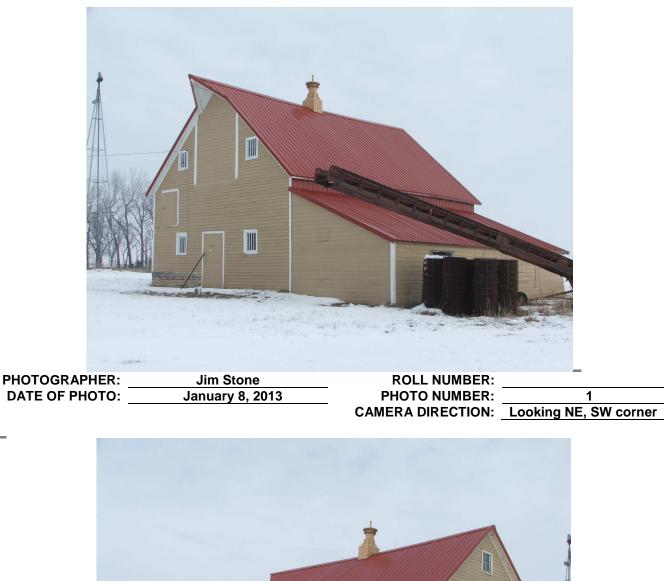

| PHOTOGRAPHER:  | Jim Stone       | ROLL NUMBER:      |                       |
|----------------|-----------------|-------------------|-----------------------|
| DATE OF PHOTO: | January 8, 2013 | PHOTO NUMBER:     | 4                     |
| -              |                 | CAMERA DIRECTION: | Looking SE, NW corner |