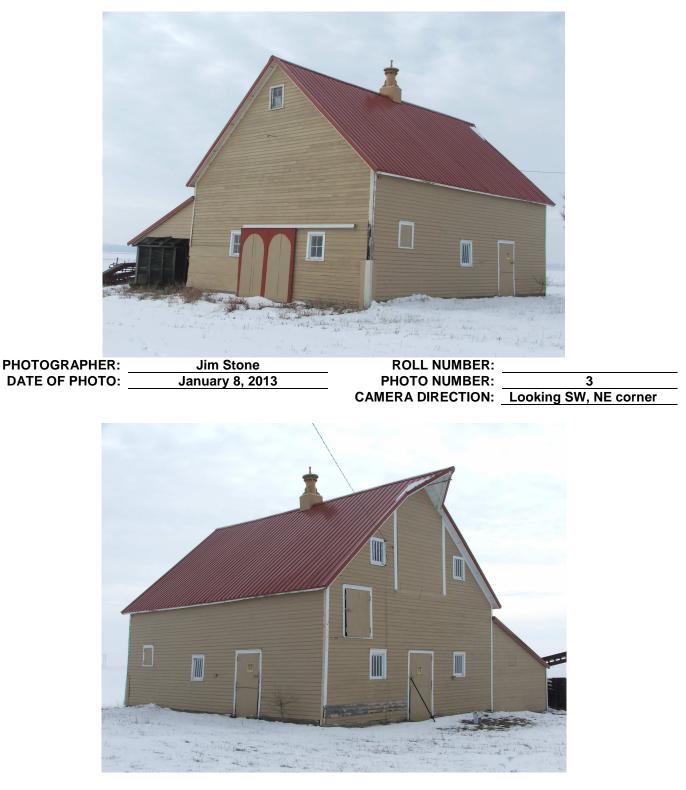

| PHOTOGRAPHER:  | Jim Stone       | ROLL NUMBER:      |                       |
|----------------|-----------------|-------------------|-----------------------|
| DATE OF PHOTO: | January 8, 2013 | PHOTO NUMBER:     | 4                     |
| -              |                 | CAMERA DIRECTION: | Looking SE, NW corner |