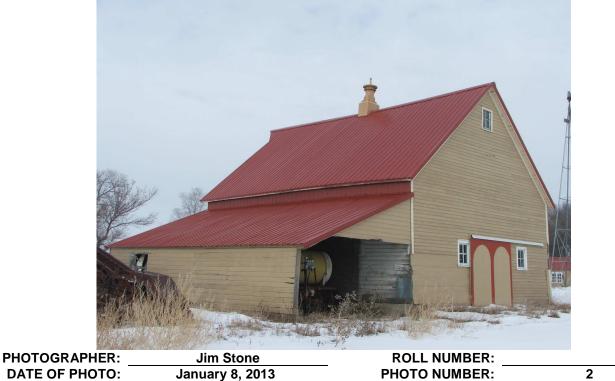

| PHOTOGRAPHER:  | Jim Stone       | ROLL NUMBER:      |                       |
|----------------|-----------------|-------------------|-----------------------|
| DATE OF PHOTO: | January 8, 2013 | PHOTO NUMBER:     | 4                     |
| -              |                 | CAMERA DIRECTION: | Looking SE, NW corner |