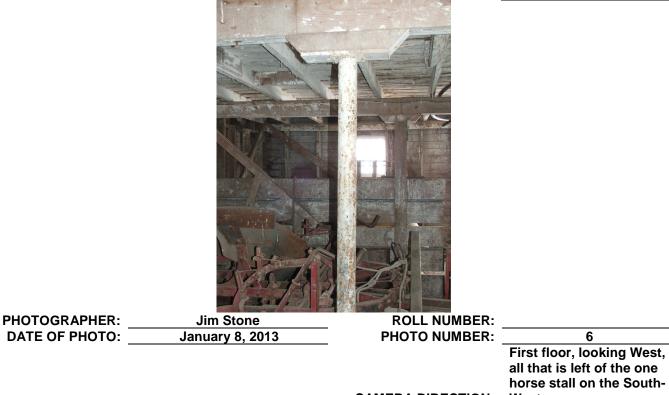

**REQUIRED FIELD** 

| PHOTOGRAPHER:  | Jim Stone       |
|----------------|-----------------|
| DATE OF PHOTO: | January 8, 2013 |

**ROLL NUMBER:** PHOTO NUMBER:

```
5
                       First floor, looking SE,
                       Steel posts, (3) 2x8's
CAMERA DIRECTION: beam and 2x6 floor joists
```