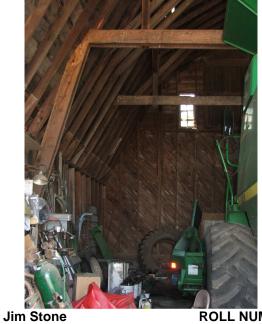

INTERIOR NOTES: <u>The barn had 2x8 floor joists for hayloft floor</u>. All evidence of horse stalls or milk cow stanchions has been removed.

OTHER NOTES: 2x6 stud walls with 1x10 diagonal sheathing on East and West walls and 1x10 horizontal Sheathing on the North and South walls. 12"x 7" embossed cut stone steel siding on all four walls. Rafters are 2x6, with a 6x6 beam at the hip. There is a 6x6 rafter behind each of the 6x6 posts. Two 2x10's

braces from the 6x6 rafter down to center of wall on first floor. 8"x10" four light over 8"x10" double hung windows in hayloft.

\*PHYSICAL NOTES: Barn is in good condition.

| *UTM ZONE:     | *RESTRICTED: | Y or N |
|----------------|--------------|--------|
| *UTM EASTING:  |              |        |
| *UTM NORTHING: |              |        |