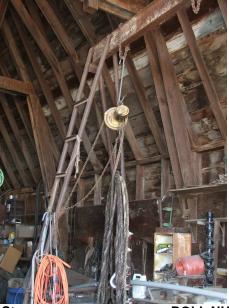

**ROLL NUMBER:** PHOTO NUMBER:

7 Hayloft, looking SW, 6x6 rafters behind 6x6 posts, double 2x8's at 16' and two 2x10's from the 6x6 rafter down to center of CAMERA DIRECTION: first floor wall.

8 Hayloft, looking West, hayloft door and west CAMERA DIRECTION: gable end.