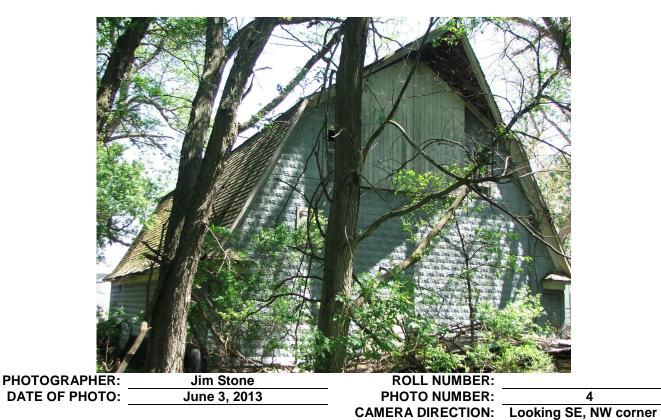

INTERIOR NOTES: <u>The barn had 2x8 floor joists for hayloft floor</u>. All evidence of horse stalls or milk cow stanchions has been removed.

OTHER NOTES: 2x6 stud walls with 1x10 diagonal sheathing on East and West walls and 1x10 horizontal Sheathing on the North and South walls. 12"x 7" embossed cut stone steel siding on all four walls. Rafters are 2x6, with a 6x6 beam at the hip. There is a 6x6 rafter behind each of the 6x6 posts. Two 2x10's

braces from the 6x6 rafter down to center of wall on first floor. 8"x10" four light over 8"x10" double hung windows in hayloft.

\*PHYSICAL NOTES: Barn is in good condition.

| *UTM ZONE:     | *RESTRICTED: | Y or N |
|----------------|--------------|--------|
| *UTM EASTING:  |              |        |
| *UTM NORTHING: |              |        |