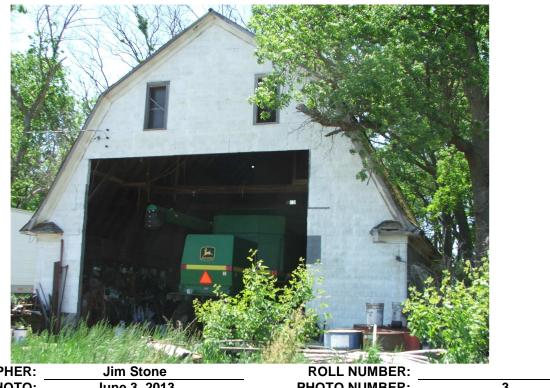

PHOTOGRAPHER: DATE OF PHOTO:

June 3, 2013

PHOTO NUMBER: 3 CAMERA DIRECTION: Looking SW, NE corner

**PHOTOGRAPHER:** June 3, 2013 DATE OF PHOTO:

**ROLL NUMBER:** PHOTO NUMBER:

5

First floor, looking West, Two 2x8's bracing raised to 16', note diagonal CAMERA DIRECTION: <u>sheathing on West wall.</u>