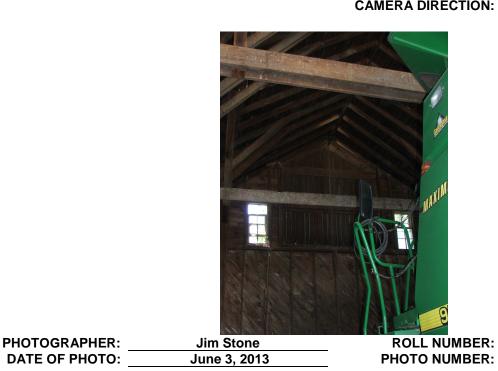

PHOTOGRAPHER: DATE OF PHOTO:

June 3, 2013

PHOTO NUMBER: 3 CAMERA DIRECTION: Looking SW, NE corner

**PHOTOGRAPHER:** June 3, 2013 DATE OF PHOTO:

**ROLL NUMBER:** PHOTO NUMBER:

5

First floor, looking West, Two 2x8's bracing raised to 16', note diagonal CAMERA DIRECTION: <u>sheathing on West wall.</u>