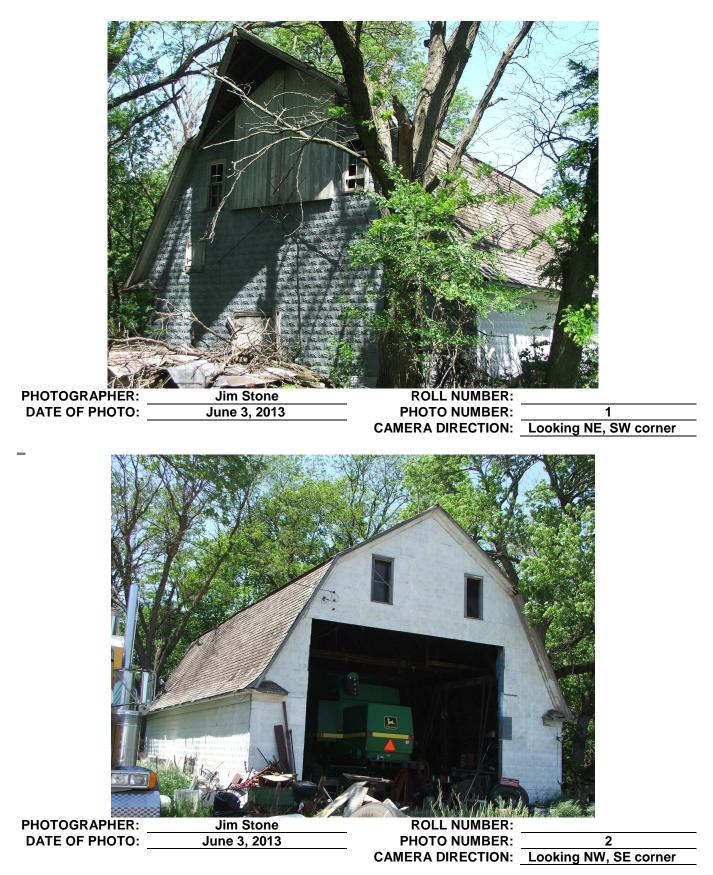

ALTERED/MOVED NOTES: Barn moved in 1970, from Section 18, Riverside Township, about 1-1/2 miles South. Barn has been remodeled into a shop and combine storage. Hayloft floor removed. Two 2x8 floor joists raised to 16', 14'-12'-12'-12' O. C. from the East wall. 6x6 posts in hayloft supporting the hip are cut off just below the two 2x8's. 20'- 4" x 16' opening cut in the East wall, with no door.

INTERIOR NOTES: <u>The barn had 2x8 floor joists for hayloft floor</u>. All evidence of horse stalls or milk cow stanchions has been removed.

OTHER NOTES: 2x6 stud walls with 1x10 diagonal sheathing on East and West walls and 1x10 horizontal Sheathing on the North and South walls. 12"x 7" embossed cut stone steel siding on all four walls. Rafters are 2x6, with a 6x6 beam at the hip. There is a 6x6 rafter behind each of the 6x6 posts. Two 2x10's

braces from the 6x6 rafter down to center of wall on first floor. 8"x10" four light over 8"x10" double hung windows in hayloft.

\*PHYSICAL NOTES: Barn is in good condition.

| *UTM ZONE:     | *RESTRICTED: | Y or N |
|----------------|--------------|--------|
| *UTM EASTING:  |              |        |
| *UTM NORTHING: |              |        |