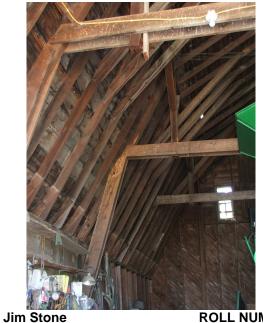

ALTERED/MOVED NOTES: Barn moved in 1970, from Section 18, Riverside Township, about 1-1/2 miles South. Barn has been remodeled into a shop and combine storage. Hayloft floor removed. Two 2x8 floor joists raised to 16', 14'-12'-12'-12' O. C. from the East wall. 6x6 posts in hayloft supporting the hip are cut off just below the two 2x8's. 20'- 4" x 16' opening cut in the East wall, with no door.

INTERIOR NOTES: <u>The barn had 2x8 floor joists for hayloft floor</u>. All evidence of horse stalls or milk cow stanchions has been removed.

OTHER NOTES: 2x6 stud walls with 1x10 diagonal sheathing on East and West walls and 1x10 horizontal Sheathing on the North and South walls. 12"x 7" embossed cut stone steel siding on all four walls. Rafters are 2x6, with a 6x6 beam at the hip. There is a 6x6 rafter behind each of the 6x6 posts. Two 2x10's