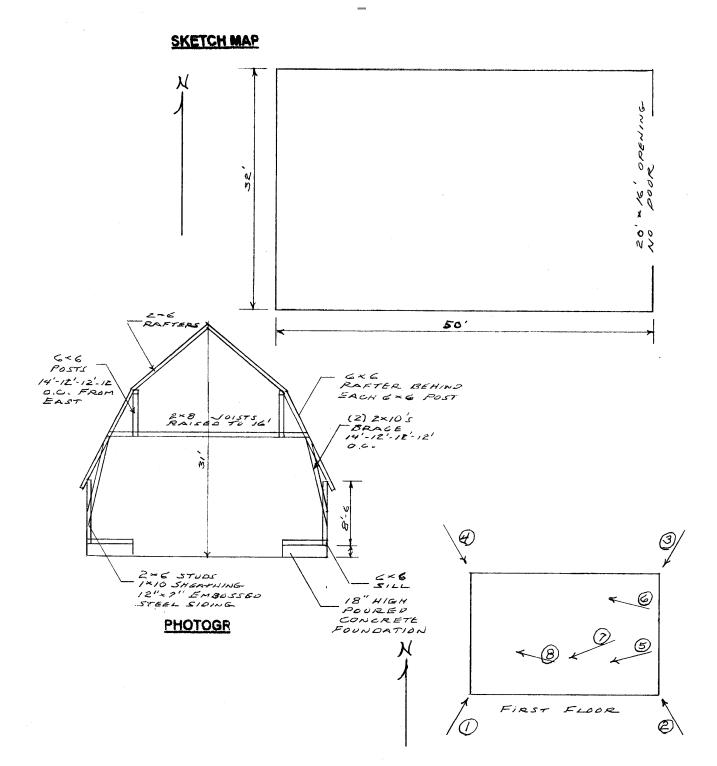

ALTERED/MOVED NOTES: Barn moved in 1970, from Section 18, Riverside Township, about 1-1/2 miles South. Barn has been remodeled into a shop and combine storage. Hayloft floor removed. Two 2x8 floor joists raised to 16', 14'-12'-12'-12' O. C. from the East wall. 6x6 posts in hayloft supporting the hip are cut off just below the two 2x8's. 20'- 4" x 16' opening cut in the East wall, with no door.

INTERIOR NOTES: <u>The barn had 2x8 floor joists for hayloft floor</u>. All evidence of horse stalls or milk cow stanchions has been removed.

OTHER NOTES: 2x6 stud walls with 1x10 diagonal sheathing on East and West walls and 1x10 horizontal Sheathing on the North and South walls. 12"x 7" embossed cut stone steel siding on all four walls. Rafters are 2x6, with a 6x6 beam at the hip. There is a 6x6 rafter behind each of the 6x6 posts. Two 2x10's

braces from the 6x6 rafter down to center of wall on first floor. 8"x10" four light over 8"x10" double hung windows in hayloft.

\*PHYSICAL NOTES: Barn is in good condition.

| *UTM ZONE:     | *RESTRICTED: | Y or N |
|----------------|--------------|--------|
| *UTM EASTING:  |              |        |
| *UTM NORTHING: |              |        |