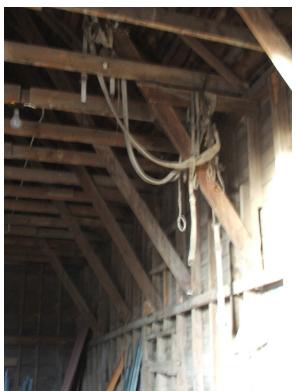

CAMERA DIRECTION: Looking SE, NW corner

PHOTOGRAPHER: \_ DATE OF PHOTO:

Jim Stone December 5, 2012 ROLL NUMBER: PHOTO NUMBER:

5

First floor, looking North, 2x4 stud wall, 2x6 floor joists raised to 12'-6", rafter to wall bracing still in place.