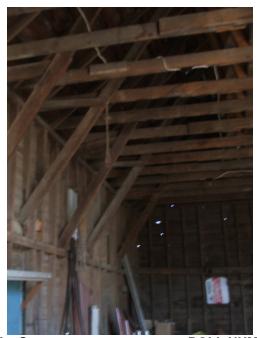

**CAMERA DIRECTION:** 

PHOTOGRAPHER: \_ DATE OF PHOTO:

December 5, 2012

ROLL NUMBER: PHOTO NUMBER:

6

First floor, looking North up into rafters, 1x10 shiplap used to truss the rafters to floor joists

CAMERA DIRECTION: <u>rafters to floor joists</u>