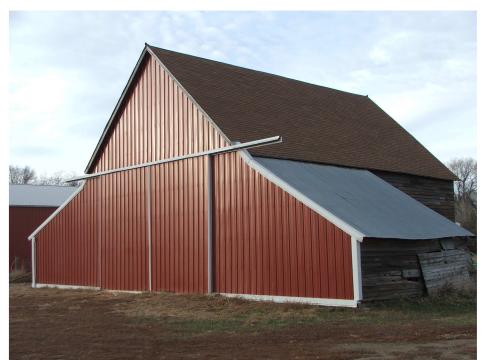

#### STRUCTURE DETAILS

| SHPO ID:                                                                                                                                                                                                     |                             | _                                |                                      |  |  |  |  |  |  |  |
|--------------------------------------------------------------------------------------------------------------------------------------------------------------------------------------------------------------|-----------------------------|----------------------------------|--------------------------------------|--|--|--|--|--|--|--|
| *PROPERTY NAME:                                                                                                                                                                                              |                             |                                  |                                      |  |  |  |  |  |  |  |
| OTHER NAME:                                                                                                                                                                                                  |                             |                                  |                                      |  |  |  |  |  |  |  |
|                                                                                                                                                                                                              |                             |                                  |                                      |  |  |  |  |  |  |  |
| CURRENT FUNCTION:                                                                                                                                                                                            | Machinery storage           | FOUNDATION:                      | Poured concrete foundation           |  |  |  |  |  |  |  |
| CURRENT SUBFUNCTION:                                                                                                                                                                                         | Storage                     | ROOF MATERIAL:                   | Steel roofing over<br>cedar shingles |  |  |  |  |  |  |  |
| HISTORIC FUNCTION:                                                                                                                                                                                           | Livestock barn              | ROOF SHAPE:                      | Gable                                |  |  |  |  |  |  |  |
| HISTORIC SUBFUNCTION:                                                                                                                                                                                        | Hay storage                 | STRUCTURAL SYSTEM:               | Balloon framing                      |  |  |  |  |  |  |  |
|                                                                                                                                                                                                              |                             | _                                | Western feeder                       |  |  |  |  |  |  |  |
|                                                                                                                                                                                                              |                             | STYLE:                           | barn                                 |  |  |  |  |  |  |  |
| OCCUPIED:                                                                                                                                                                                                    | OCCUPIED: Yes TYPE:         |                                  |                                      |  |  |  |  |  |  |  |
|                                                                                                                                                                                                              |                             |                                  | 2x4 studs with 1x6                   |  |  |  |  |  |  |  |
|                                                                                                                                                                                                              | Yes with                    |                                  | #106 drop siding and ½"x6" cedar     |  |  |  |  |  |  |  |
| ACCESSIBLE:                                                                                                                                                                                                  | permission                  | WALLS:                           | lap siding and steel                 |  |  |  |  |  |  |  |
|                                                                                                                                                                                                              | •                           |                                  |                                      |  |  |  |  |  |  |  |
| STORIES:                                                                                                                                                                                                     | 2                           | SIGNIFICANT PERSON: A            | xel Odeen                            |  |  |  |  |  |  |  |
| *DATE OF CONSTRUCTION:                                                                                                                                                                                       |                             | ILTURAL AFFILIATION:             | ?                                    |  |  |  |  |  |  |  |
|                                                                                                                                                                                                              |                             |                                  | ·                                    |  |  |  |  |  |  |  |
|                                                                                                                                                                                                              |                             |                                  |                                      |  |  |  |  |  |  |  |
| ALTERED/MOVED NOTES:                                                                                                                                                                                         | Original site Any evid      | dence of milk cow stanchions o   | r horse stalls has                   |  |  |  |  |  |  |  |
| <del>-</del>                                                                                                                                                                                                 |                             |                                  |                                      |  |  |  |  |  |  |  |
| been removed. Roof has been covered with asphalt shingles. South and West walls are covered with                                                                                                             |                             |                                  |                                      |  |  |  |  |  |  |  |
| red painted steel roofing. 18'x12' sliding door added on South. Hayloft floor removed. Floor joists raised to top of 2x4 walls (12'-6"). 1x10 sheathing used to truss rafters to floor joists. All posts and |                             |                                  |                                      |  |  |  |  |  |  |  |
| beams removed. East lean-to appears to have been added at a later date.                                                                                                                                      |                             |                                  |                                      |  |  |  |  |  |  |  |
|                                                                                                                                                                                                              |                             |                                  |                                      |  |  |  |  |  |  |  |
|                                                                                                                                                                                                              |                             |                                  |                                      |  |  |  |  |  |  |  |
| INTERIOR NOTES: Floor jo                                                                                                                                                                                     | ists are 2x6's.             |                                  |                                      |  |  |  |  |  |  |  |
|                                                                                                                                                                                                              |                             |                                  |                                      |  |  |  |  |  |  |  |
|                                                                                                                                                                                                              |                             |                                  |                                      |  |  |  |  |  |  |  |
| OTHER NOTES: All walls ar                                                                                                                                                                                    | e 2x4 studs and all rafte   | rs are 2x4's, except West lean-t | o which is 2x6                       |  |  |  |  |  |  |  |
|                                                                                                                                                                                                              |                             | siding. The exterior walls have  |                                      |  |  |  |  |  |  |  |
|                                                                                                                                                                                                              | •                           | re 8"x10" four light, but have b | -                                    |  |  |  |  |  |  |  |
| steel roofing.                                                                                                                                                                                               | iai oiaiiigi iiiiiaoiio iio |                                  |                                      |  |  |  |  |  |  |  |
|                                                                                                                                                                                                              | s in good condition.        |                                  |                                      |  |  |  |  |  |  |  |
| THIOTOLENOTES. Built                                                                                                                                                                                         | s in good condition.        |                                  |                                      |  |  |  |  |  |  |  |
|                                                                                                                                                                                                              |                             |                                  |                                      |  |  |  |  |  |  |  |
|                                                                                                                                                                                                              |                             |                                  |                                      |  |  |  |  |  |  |  |
|                                                                                                                                                                                                              |                             |                                  |                                      |  |  |  |  |  |  |  |
|                                                                                                                                                                                                              |                             |                                  |                                      |  |  |  |  |  |  |  |
| *UTM ZONE:                                                                                                                                                                                                   |                             | *RESTRICTED: Y o                 | r N                                  |  |  |  |  |  |  |  |
| *UTM EASTING:                                                                                                                                                                                                |                             |                                  |                                      |  |  |  |  |  |  |  |
| *UTM NORTHING:                                                                                                                                                                                               |                             |                                  |                                      |  |  |  |  |  |  |  |

CAMERA DIRECTION: Looking SE, NW corner

PHOTOGRAPHER: \_ DATE OF PHOTO:

Jim Stone December 5, 2012 ROLL NUMBER: PHOTO NUMBER:

5

First floor, looking North, 2x4 stud wall, 2x6 floor joists raised to 12'-6", rafter to wall bracing still in place.