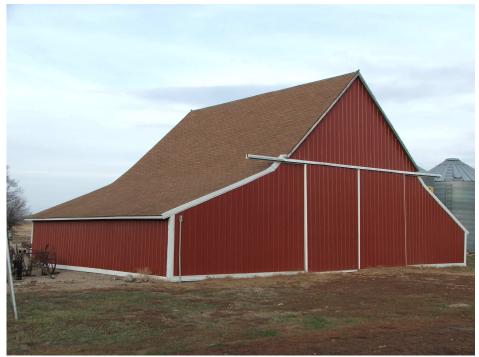

#### STRUCTURE DETAILS

| SHPO ID:                                                                                                                                                                                                     |                             | _                                |                                      |  |  |  |  |  |  |  |
|--------------------------------------------------------------------------------------------------------------------------------------------------------------------------------------------------------------|-----------------------------|----------------------------------|--------------------------------------|--|--|--|--|--|--|--|
| *PROPERTY NAME:                                                                                                                                                                                              |                             |                                  |                                      |  |  |  |  |  |  |  |
| OTHER NAME:                                                                                                                                                                                                  |                             |                                  |                                      |  |  |  |  |  |  |  |
|                                                                                                                                                                                                              |                             |                                  |                                      |  |  |  |  |  |  |  |
| CURRENT FUNCTION:                                                                                                                                                                                            | Machinery storage           | FOUNDATION:                      | Poured concrete foundation           |  |  |  |  |  |  |  |
| CURRENT SUBFUNCTION:                                                                                                                                                                                         | Storage                     | ROOF MATERIAL:                   | Steel roofing over<br>cedar shingles |  |  |  |  |  |  |  |
| HISTORIC FUNCTION:                                                                                                                                                                                           | Livestock barn              | ROOF SHAPE:                      | Gable                                |  |  |  |  |  |  |  |
| HISTORIC SUBFUNCTION:                                                                                                                                                                                        | Hay storage                 | STRUCTURAL SYSTEM:               | Balloon framing                      |  |  |  |  |  |  |  |
|                                                                                                                                                                                                              |                             | _                                | Western feeder                       |  |  |  |  |  |  |  |
|                                                                                                                                                                                                              |                             | STYLE:                           | barn                                 |  |  |  |  |  |  |  |
| OCCUPIED:                                                                                                                                                                                                    | OCCUPIED: Yes TYPE:         |                                  |                                      |  |  |  |  |  |  |  |
|                                                                                                                                                                                                              |                             |                                  | 2x4 studs with 1x6                   |  |  |  |  |  |  |  |
|                                                                                                                                                                                                              | Yes with                    |                                  | #106 drop siding and ½"x6" cedar     |  |  |  |  |  |  |  |
| ACCESSIBLE:                                                                                                                                                                                                  | permission                  | WALLS:                           | lap siding and steel                 |  |  |  |  |  |  |  |
|                                                                                                                                                                                                              | •                           |                                  |                                      |  |  |  |  |  |  |  |
| STORIES:                                                                                                                                                                                                     | 2                           | SIGNIFICANT PERSON: A            | xel Odeen                            |  |  |  |  |  |  |  |
| *DATE OF CONSTRUCTION:                                                                                                                                                                                       |                             | ILTURAL AFFILIATION:             | ?                                    |  |  |  |  |  |  |  |
|                                                                                                                                                                                                              |                             |                                  | ·                                    |  |  |  |  |  |  |  |
|                                                                                                                                                                                                              |                             |                                  |                                      |  |  |  |  |  |  |  |
| ALTERED/MOVED NOTES:                                                                                                                                                                                         | Original site Any evid      | dence of milk cow stanchions o   | r horse stalls has                   |  |  |  |  |  |  |  |
| <del>-</del>                                                                                                                                                                                                 |                             |                                  |                                      |  |  |  |  |  |  |  |
| been removed. Roof has been covered with asphalt shingles. South and West walls are covered with                                                                                                             |                             |                                  |                                      |  |  |  |  |  |  |  |
| red painted steel roofing. 18'x12' sliding door added on South. Hayloft floor removed. Floor joists raised to top of 2x4 walls (12'-6"). 1x10 sheathing used to truss rafters to floor joists. All posts and |                             |                                  |                                      |  |  |  |  |  |  |  |
| beams removed. East lean-to appears to have been added at a later date.                                                                                                                                      |                             |                                  |                                      |  |  |  |  |  |  |  |
|                                                                                                                                                                                                              |                             |                                  |                                      |  |  |  |  |  |  |  |
|                                                                                                                                                                                                              |                             |                                  |                                      |  |  |  |  |  |  |  |
| INTERIOR NOTES: Floor jo                                                                                                                                                                                     | ists are 2x6's.             |                                  |                                      |  |  |  |  |  |  |  |
|                                                                                                                                                                                                              |                             |                                  |                                      |  |  |  |  |  |  |  |
|                                                                                                                                                                                                              |                             |                                  |                                      |  |  |  |  |  |  |  |
| OTHER NOTES: All walls ar                                                                                                                                                                                    | e 2x4 studs and all rafte   | rs are 2x4's, except West lean-t | o which is 2x6                       |  |  |  |  |  |  |  |
|                                                                                                                                                                                                              |                             | siding. The exterior walls have  |                                      |  |  |  |  |  |  |  |
|                                                                                                                                                                                                              | •                           | re 8"x10" four light, but have b | -                                    |  |  |  |  |  |  |  |
| steel roofing.                                                                                                                                                                                               | iai oiaiiigi iiiiiaoiio iio |                                  |                                      |  |  |  |  |  |  |  |
|                                                                                                                                                                                                              | s in good condition.        |                                  |                                      |  |  |  |  |  |  |  |
| THIOTOLENOTES. Built                                                                                                                                                                                         | s in good condition.        |                                  |                                      |  |  |  |  |  |  |  |
|                                                                                                                                                                                                              |                             |                                  |                                      |  |  |  |  |  |  |  |
|                                                                                                                                                                                                              |                             |                                  |                                      |  |  |  |  |  |  |  |
|                                                                                                                                                                                                              |                             |                                  |                                      |  |  |  |  |  |  |  |
|                                                                                                                                                                                                              |                             |                                  |                                      |  |  |  |  |  |  |  |
| *UTM ZONE:                                                                                                                                                                                                   |                             | *RESTRICTED: Y o                 | r N                                  |  |  |  |  |  |  |  |
| *UTM EASTING:                                                                                                                                                                                                |                             |                                  |                                      |  |  |  |  |  |  |  |
| *UTM NORTHING:                                                                                                                                                                                               |                             |                                  |                                      |  |  |  |  |  |  |  |

CAMERA DIRECTION: Looking NW, SE corner

PHOTOGRAPHER: Jim Stone ROLL NUMBER: DATE OF PHOTO: December 5, 2012 PHOTO NUMBER: 3
CAMERA DIRECTION: Looking SW, NE corner

PHOTOGRAPHER: Jim Stone ROLL NUMBER: DATE OF PHOTO: December 5, 2012 PHOTO NUMBER: 4