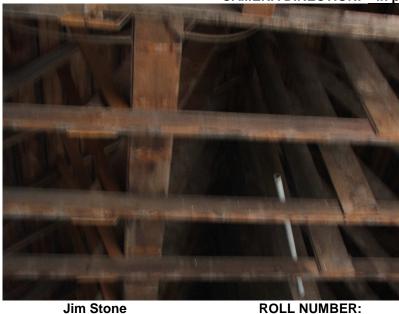

PHOTOGRAPHER: DATE OF PHOTO:

Jim Stone December <u>5, 2012</u>

**ROLL NUMBER: PHOTO NUMBER:** 

First floor, looking North, 2x6 floor joists raised to top of 12'-6"wall, 2x6 bracing from rafters CAMERA DIRECTION: down to wall left in place