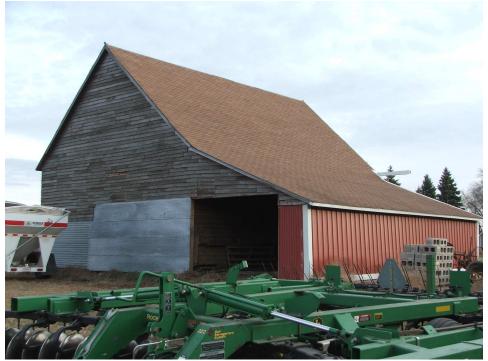

#### STRUCTURE DETAILS

| SHPO ID:                                                                                                                                                                                                     |                             | _                                |                                      |  |  |  |  |  |  |  |
|--------------------------------------------------------------------------------------------------------------------------------------------------------------------------------------------------------------|-----------------------------|----------------------------------|--------------------------------------|--|--|--|--|--|--|--|
| *PROPERTY NAME:                                                                                                                                                                                              |                             |                                  |                                      |  |  |  |  |  |  |  |
| OTHER NAME:                                                                                                                                                                                                  |                             |                                  |                                      |  |  |  |  |  |  |  |
|                                                                                                                                                                                                              |                             |                                  |                                      |  |  |  |  |  |  |  |
| CURRENT FUNCTION:                                                                                                                                                                                            | Machinery storage           | FOUNDATION:                      | Poured concrete foundation           |  |  |  |  |  |  |  |
| CURRENT SUBFUNCTION:                                                                                                                                                                                         | Storage                     | ROOF MATERIAL:                   | Steel roofing over<br>cedar shingles |  |  |  |  |  |  |  |
| HISTORIC FUNCTION:                                                                                                                                                                                           | Livestock barn              | ROOF SHAPE:                      | Gable                                |  |  |  |  |  |  |  |
| HISTORIC SUBFUNCTION:                                                                                                                                                                                        | Hay storage                 | STRUCTURAL SYSTEM:               | Balloon framing                      |  |  |  |  |  |  |  |
|                                                                                                                                                                                                              |                             | _                                | Western feeder                       |  |  |  |  |  |  |  |
|                                                                                                                                                                                                              |                             | STYLE:                           | barn                                 |  |  |  |  |  |  |  |
| OCCUPIED:                                                                                                                                                                                                    | OCCUPIED: Yes TYPE:         |                                  |                                      |  |  |  |  |  |  |  |
|                                                                                                                                                                                                              |                             |                                  | 2x4 studs with 1x6                   |  |  |  |  |  |  |  |
|                                                                                                                                                                                                              | Yes with                    |                                  | #106 drop siding and ½"x6" cedar     |  |  |  |  |  |  |  |
| ACCESSIBLE:                                                                                                                                                                                                  | permission                  | WALLS:                           | lap siding and steel                 |  |  |  |  |  |  |  |
|                                                                                                                                                                                                              | •                           |                                  |                                      |  |  |  |  |  |  |  |
| STORIES:                                                                                                                                                                                                     | 2                           | SIGNIFICANT PERSON: A            | xel Odeen                            |  |  |  |  |  |  |  |
| *DATE OF CONSTRUCTION:                                                                                                                                                                                       |                             | ILTURAL AFFILIATION:             | ?                                    |  |  |  |  |  |  |  |
|                                                                                                                                                                                                              |                             |                                  | ·                                    |  |  |  |  |  |  |  |
|                                                                                                                                                                                                              |                             |                                  |                                      |  |  |  |  |  |  |  |
| ALTERED/MOVED NOTES:                                                                                                                                                                                         | Original site Any evid      | dence of milk cow stanchions o   | r horse stalls has                   |  |  |  |  |  |  |  |
| <del>-</del>                                                                                                                                                                                                 |                             |                                  |                                      |  |  |  |  |  |  |  |
| been removed. Roof has been covered with asphalt shingles. South and West walls are covered with                                                                                                             |                             |                                  |                                      |  |  |  |  |  |  |  |
| red painted steel roofing. 18'x12' sliding door added on South. Hayloft floor removed. Floor joists raised to top of 2x4 walls (12'-6"). 1x10 sheathing used to truss rafters to floor joists. All posts and |                             |                                  |                                      |  |  |  |  |  |  |  |
| beams removed. East lean-to appears to have been added at a later date.                                                                                                                                      |                             |                                  |                                      |  |  |  |  |  |  |  |
|                                                                                                                                                                                                              |                             |                                  |                                      |  |  |  |  |  |  |  |
|                                                                                                                                                                                                              |                             |                                  |                                      |  |  |  |  |  |  |  |
| INTERIOR NOTES: Floor jo                                                                                                                                                                                     | ists are 2x6's.             |                                  |                                      |  |  |  |  |  |  |  |
|                                                                                                                                                                                                              |                             |                                  |                                      |  |  |  |  |  |  |  |
|                                                                                                                                                                                                              |                             |                                  |                                      |  |  |  |  |  |  |  |
| OTHER NOTES: All walls ar                                                                                                                                                                                    | e 2x4 studs and all rafte   | rs are 2x4's, except West lean-t | o which is 2x6                       |  |  |  |  |  |  |  |
|                                                                                                                                                                                                              |                             | siding. The exterior walls have  |                                      |  |  |  |  |  |  |  |
|                                                                                                                                                                                                              | •                           | re 8"x10" four light, but have b | -                                    |  |  |  |  |  |  |  |
| steel roofing.                                                                                                                                                                                               | iai oiaiiigi iiiiiaoiio iio |                                  |                                      |  |  |  |  |  |  |  |
|                                                                                                                                                                                                              | s in good condition.        |                                  |                                      |  |  |  |  |  |  |  |
| THIOTOLENOTES. Built                                                                                                                                                                                         | s in good condition.        |                                  |                                      |  |  |  |  |  |  |  |
|                                                                                                                                                                                                              |                             |                                  |                                      |  |  |  |  |  |  |  |
|                                                                                                                                                                                                              |                             |                                  |                                      |  |  |  |  |  |  |  |
|                                                                                                                                                                                                              |                             |                                  |                                      |  |  |  |  |  |  |  |
|                                                                                                                                                                                                              |                             |                                  |                                      |  |  |  |  |  |  |  |
| *UTM ZONE:                                                                                                                                                                                                   |                             | *RESTRICTED: Y o                 | r N                                  |  |  |  |  |  |  |  |
| *UTM EASTING:                                                                                                                                                                                                |                             |                                  |                                      |  |  |  |  |  |  |  |
| *UTM NORTHING:                                                                                                                                                                                               |                             |                                  |                                      |  |  |  |  |  |  |  |

PHOTOGRAPHER: DATE OF PHOTO:

Jim Stone **December 5, 2012**  **ROLL NUMBER:** 

PHOTO NUMBER:

CAMERA DIRECTION: Looking NE, SW corner

PHOTOGRAPHER: DATE OF PHOTO:

Jim Stone **December 5, 2012** 

**ROLL NUMBER: PHOTO NUMBER:** 