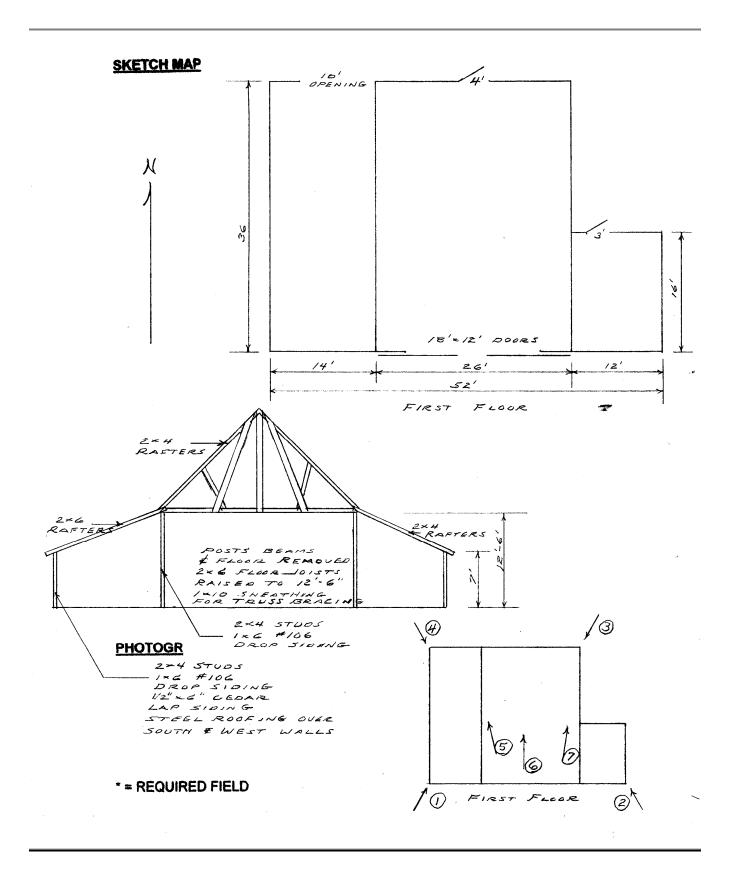

#### STRUCTURE DETAILS

| SHPO ID:                                                                                                                                                                                                     |                             | _                                |                                      |  |  |  |  |  |  |  |
|--------------------------------------------------------------------------------------------------------------------------------------------------------------------------------------------------------------|-----------------------------|----------------------------------|--------------------------------------|--|--|--|--|--|--|--|
| *PROPERTY NAME:                                                                                                                                                                                              |                             |                                  |                                      |  |  |  |  |  |  |  |
| OTHER NAME:                                                                                                                                                                                                  |                             |                                  |                                      |  |  |  |  |  |  |  |
|                                                                                                                                                                                                              |                             |                                  |                                      |  |  |  |  |  |  |  |
| CURRENT FUNCTION:                                                                                                                                                                                            | Machinery storage           | FOUNDATION:                      | Poured concrete foundation           |  |  |  |  |  |  |  |
| CURRENT SUBFUNCTION:                                                                                                                                                                                         | Storage                     | ROOF MATERIAL:                   | Steel roofing over<br>cedar shingles |  |  |  |  |  |  |  |
| HISTORIC FUNCTION:                                                                                                                                                                                           | Livestock barn              | ROOF SHAPE:                      | Gable                                |  |  |  |  |  |  |  |
| HISTORIC SUBFUNCTION:                                                                                                                                                                                        | Hay storage                 | STRUCTURAL SYSTEM:               | Balloon framing                      |  |  |  |  |  |  |  |
|                                                                                                                                                                                                              |                             | _                                | Western feeder                       |  |  |  |  |  |  |  |
|                                                                                                                                                                                                              |                             | STYLE:                           | barn                                 |  |  |  |  |  |  |  |
| OCCUPIED:                                                                                                                                                                                                    | OCCUPIED: Yes TYPE:         |                                  |                                      |  |  |  |  |  |  |  |
|                                                                                                                                                                                                              |                             |                                  | 2x4 studs with 1x6                   |  |  |  |  |  |  |  |
|                                                                                                                                                                                                              | Yes with                    |                                  | #106 drop siding and ½"x6" cedar     |  |  |  |  |  |  |  |
| ACCESSIBLE:                                                                                                                                                                                                  | permission                  | WALLS:                           | lap siding and steel                 |  |  |  |  |  |  |  |
|                                                                                                                                                                                                              | •                           |                                  |                                      |  |  |  |  |  |  |  |
| STORIES:                                                                                                                                                                                                     | 2                           | SIGNIFICANT PERSON: A            | xel Odeen                            |  |  |  |  |  |  |  |
| *DATE OF CONSTRUCTION:                                                                                                                                                                                       |                             | ILTURAL AFFILIATION:             | ?                                    |  |  |  |  |  |  |  |
|                                                                                                                                                                                                              |                             |                                  | ·                                    |  |  |  |  |  |  |  |
|                                                                                                                                                                                                              |                             |                                  |                                      |  |  |  |  |  |  |  |
| ALTERED/MOVED NOTES:                                                                                                                                                                                         | Original site Any evid      | dence of milk cow stanchions o   | r horse stalls has                   |  |  |  |  |  |  |  |
| <del>-</del>                                                                                                                                                                                                 |                             |                                  |                                      |  |  |  |  |  |  |  |
| been removed. Roof has been covered with asphalt shingles. South and West walls are covered with                                                                                                             |                             |                                  |                                      |  |  |  |  |  |  |  |
| red painted steel roofing. 18'x12' sliding door added on South. Hayloft floor removed. Floor joists raised to top of 2x4 walls (12'-6"). 1x10 sheathing used to truss rafters to floor joists. All posts and |                             |                                  |                                      |  |  |  |  |  |  |  |
| beams removed. East lean-to appears to have been added at a later date.                                                                                                                                      |                             |                                  |                                      |  |  |  |  |  |  |  |
|                                                                                                                                                                                                              |                             |                                  |                                      |  |  |  |  |  |  |  |
|                                                                                                                                                                                                              |                             |                                  |                                      |  |  |  |  |  |  |  |
| INTERIOR NOTES: Floor jo                                                                                                                                                                                     | ists are 2x6's.             |                                  |                                      |  |  |  |  |  |  |  |
|                                                                                                                                                                                                              |                             |                                  |                                      |  |  |  |  |  |  |  |
|                                                                                                                                                                                                              |                             |                                  |                                      |  |  |  |  |  |  |  |
| OTHER NOTES: All walls ar                                                                                                                                                                                    | e 2x4 studs and all rafte   | rs are 2x4's, except West lean-t | o which is 2x6                       |  |  |  |  |  |  |  |
|                                                                                                                                                                                                              |                             | siding. The exterior walls have  |                                      |  |  |  |  |  |  |  |
|                                                                                                                                                                                                              | •                           | re 8"x10" four light, but have b | -                                    |  |  |  |  |  |  |  |
| steel roofing.                                                                                                                                                                                               | iai oiaiiigi iiiiiaoiio iio |                                  |                                      |  |  |  |  |  |  |  |
|                                                                                                                                                                                                              | s in good condition.        |                                  |                                      |  |  |  |  |  |  |  |
| THIOTOLENOTES. Built                                                                                                                                                                                         | s in good condition.        |                                  |                                      |  |  |  |  |  |  |  |
|                                                                                                                                                                                                              |                             |                                  |                                      |  |  |  |  |  |  |  |
|                                                                                                                                                                                                              |                             |                                  |                                      |  |  |  |  |  |  |  |
|                                                                                                                                                                                                              |                             |                                  |                                      |  |  |  |  |  |  |  |
|                                                                                                                                                                                                              |                             |                                  |                                      |  |  |  |  |  |  |  |
| *UTM ZONE:                                                                                                                                                                                                   |                             | *RESTRICTED: Y o                 | r N                                  |  |  |  |  |  |  |  |
| *UTM EASTING:                                                                                                                                                                                                |                             |                                  |                                      |  |  |  |  |  |  |  |
| *UTM NORTHING:                                                                                                                                                                                               |                             |                                  |                                      |  |  |  |  |  |  |  |

PHOTOGRAPHER: DATE OF PHOTO:

Jim Stone **December 5, 2012**  **ROLL NUMBER:** 

PHOTO NUMBER:

CAMERA DIRECTION: Looking NE, SW corner

PHOTOGRAPHER: DATE OF PHOTO:

Jim Stone **December 5, 2012** 

**ROLL NUMBER: PHOTO NUMBER:** 