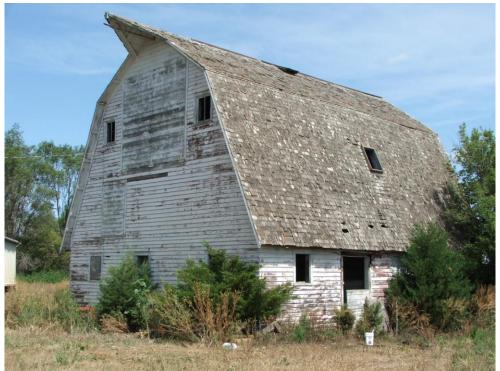

> Hayloft, looking West, rafter framing and gable

CAMERA DIRECTION: end

PHOTOGRAPHER: DATE OF PHOTO:

Jim Stone

Aug. 10, 2012

**ROLL NUMBER:** PHOTO NUMBER:

CAMERA DIRECTION: First floor, looking SE