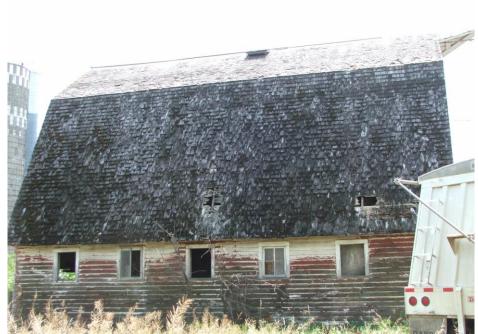

#### STRUCTURE DETAILS

| SHPO ID:                                                                                                 |                        |                                    |                    |  |  |  |  |  |  |  |  |
|----------------------------------------------------------------------------------------------------------|------------------------|------------------------------------|--------------------|--|--|--|--|--|--|--|--|
| *PROPERTY NAME:                                                                                          |                        |                                    |                    |  |  |  |  |  |  |  |  |
| OTHER NAME:                                                                                              | i<br>                  |                                    |                    |  |  |  |  |  |  |  |  |
|                                                                                                          |                        |                                    |                    |  |  |  |  |  |  |  |  |
| CURRENT FUNCTION:                                                                                        | Vacant                 | FOUNDATION:                        | Poured concrete    |  |  |  |  |  |  |  |  |
| <b>CURRENT SUBFUNCTION:</b>                                                                              | Storage                | ROOF MATERIAL:                     | Cedar shingles     |  |  |  |  |  |  |  |  |
| HISTORIC FUNCTION:                                                                                       | Livestock barn         | ROOF SHAPE:                        | Gambrel            |  |  |  |  |  |  |  |  |
| HISTORIC SUBFUNCTION:                                                                                    | Hay and grain stora    | ge STRUCTURAL SYSTEM:              | Balloon framing    |  |  |  |  |  |  |  |  |
|                                                                                                          |                        | STYLE:                             | Gambrel roof barn  |  |  |  |  |  |  |  |  |
| OCCUPIED:                                                                                                | Yes                    | TYPE:                              |                    |  |  |  |  |  |  |  |  |
|                                                                                                          | Vaa with               |                                    | 2x6, sheathing &   |  |  |  |  |  |  |  |  |
| ACCESSIBLE:                                                                                              | Yes with permission    | WALLS:                             | ½"x 6" cedar lap   |  |  |  |  |  |  |  |  |
| ACCESSIBLE                                                                                               | permission             | WALES.                             | Siding             |  |  |  |  |  |  |  |  |
| STORIES                                                                                                  | S: 2                   | SIGNIFICANT PERSON:                | Axle Jensen        |  |  |  |  |  |  |  |  |
| *DATE OF CONSTRUCTION                                                                                    |                        | CULTURAL AFFILIATION:              | Danish             |  |  |  |  |  |  |  |  |
| DATE OF CONCINCOTION                                                                                     | 1. 13203:              | OULTONAL ATTILIATION.              | Danisn             |  |  |  |  |  |  |  |  |
|                                                                                                          |                        |                                    |                    |  |  |  |  |  |  |  |  |
| ALTERED/MOVED NOTES:                                                                                     | Original site All I    | norse stalls removed. 6 milk cow s | stanchions have    |  |  |  |  |  |  |  |  |
|                                                                                                          |                        |                                    |                    |  |  |  |  |  |  |  |  |
| been removed. Calf pens removed and 4 milk cow stanchions moved to South wall. Metal cupola is gone.     |                        |                                    |                    |  |  |  |  |  |  |  |  |
| is gone.                                                                                                 |                        |                                    |                    |  |  |  |  |  |  |  |  |
|                                                                                                          |                        |                                    |                    |  |  |  |  |  |  |  |  |
|                                                                                                          |                        |                                    |                    |  |  |  |  |  |  |  |  |
| INTERIOR NOTES: Has two rows 4x6 posts and (3) 2x8's for beam. 2x8 floor joists. 6' x 14' granary        |                        |                                    |                    |  |  |  |  |  |  |  |  |
| is still in place.                                                                                       |                        |                                    |                    |  |  |  |  |  |  |  |  |
|                                                                                                          |                        |                                    |                    |  |  |  |  |  |  |  |  |
| OTHER NOTES: Windows                                                                                     | were 9"x12" four light | . Walls are 2x6 with sheathing on  | all four walls and |  |  |  |  |  |  |  |  |
| ½"x6" cedar lap siding. Three 2x6 posts spaced with short blocks 10' - 8' - 8' -10' O. C. and (2) 2x6's  |                        |                                    |                    |  |  |  |  |  |  |  |  |
| for a plate at the hip. 1x6 diagonal bracing on the bottom of the rafters from the hip on the gable ends |                        |                                    |                    |  |  |  |  |  |  |  |  |
| down towards to the center of exterior walls.                                                            |                        |                                    |                    |  |  |  |  |  |  |  |  |
| *PHYSICAL NOTES: Barn is in fair condition. The roof is leaking. Needs roof re-roofed and repairs        |                        |                                    |                    |  |  |  |  |  |  |  |  |
| on the doors.                                                                                            |                        |                                    |                    |  |  |  |  |  |  |  |  |
|                                                                                                          |                        |                                    |                    |  |  |  |  |  |  |  |  |
|                                                                                                          |                        |                                    |                    |  |  |  |  |  |  |  |  |
|                                                                                                          |                        |                                    |                    |  |  |  |  |  |  |  |  |
|                                                                                                          |                        |                                    |                    |  |  |  |  |  |  |  |  |
|                                                                                                          |                        |                                    |                    |  |  |  |  |  |  |  |  |
| *!!ТМ 70МГ                                                                                               |                        | *DECTRICTED Y                      | N                  |  |  |  |  |  |  |  |  |
| *UTM ZONE:                                                                                               |                        |                                    | or N               |  |  |  |  |  |  |  |  |
| *UTM EASTING:                                                                                            |                        |                                    |                    |  |  |  |  |  |  |  |  |
| *UTM NORTHING:                                                                                           |                        |                                    |                    |  |  |  |  |  |  |  |  |
|                                                                                                          |                        |                                    |                    |  |  |  |  |  |  |  |  |

PHOTOGRAPHER: Jim Stone ROLL NUMBER: DATE OF PHOTO: Aug. 10, 2012 PHOTO NUMBER: 1
CAMERA DIRECTION: Looking NE, SW corner

PHOTOGRAPHER: Jim Stone ROLL NUMBER:

DATE OF PHOTO: Aug. 10, 2012 PHOTO NUMBER: 2