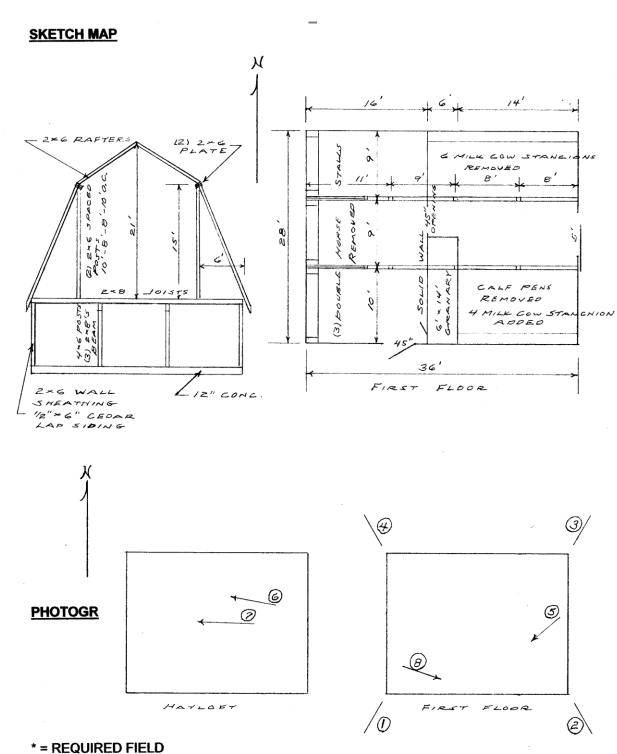

PHOTOGRAPHER: Jim Stone ROLL NUMBER: DATE OF PHOTO: Aug. 10, 2012 PHOTO NUMBER: 1
CAMERA DIRECTION: Looking NE, SW corner

PHOTOGRAPHER: Jim Stone ROLL NUMBER:

DATE OF PHOTO: Aug. 10, 2012 PHOTO NUMBER: 2

CAMERA DIRECTION: Looking NW, SE corner

PHOTOGRAPHER: Jim Stone ROLL NUMBER:
DATE OF PHOTO: Aug. 10, 2012 PHOTO NUMBER: 3
CAMERA DIRECTION: Looking SW, NE corner

PHOTOGRAPHER: Jim Stone ROLL NUMBER: DATE OF PHOTO: Aug. 10, 2012 PHOTO NUMBER: 4