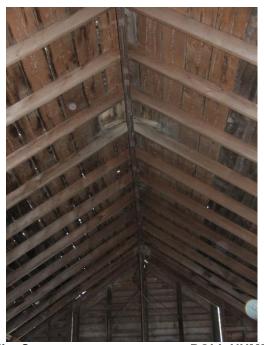

> Hayloft, looking West, rafter framing and gable

CAMERA DIRECTION: end

PHOTOGRAPHER: DATE OF PHOTO:

Jim Stone

Aug. 10, 2012

**ROLL NUMBER:** PHOTO NUMBER:

CAMERA DIRECTION: First floor, looking SE