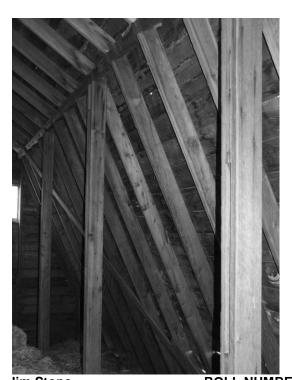

Jim Stone Aug. 10, 2012 **ROLL NUMBER:** 

**PHOTO NUMBER:** 

CAMERA DIRECTION: spaced 2x6 posts

Hayloft, looking West,

supporting the roof hip

PHOTOGRAPHER: DATE OF PHOTO:

Jim Stone Aug. 10, 2012

**ROLL NUMBER: PHOTO NUMBER:** 