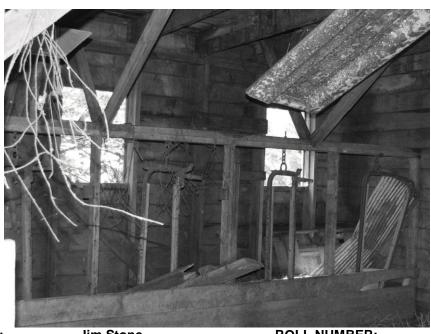

CAMERA DIRECTION: Looking SE, NW corner

PHOTOGRAPHER: DATE OF PHOTO:

Jim Stone Aug. 10, 2012

**ROLL NUMBER: PHOTO NUMBER:** 

First floor, looking SW, milk cow stanchions,

CAMERA DIRECTION: have been moved

PHOTOGRAPHER: DATE OF PHOTO:

Jim Stone Aug. 10, 2012 **ROLL NUMBER:** 

**PHOTO NUMBER:** 

CAMERA DIRECTION: spaced 2x6 posts

Hayloft, looking West,

supporting the roof hip

PHOTOGRAPHER: DATE OF PHOTO:

Jim Stone Aug. 10, 2012

**ROLL NUMBER: PHOTO NUMBER:** 