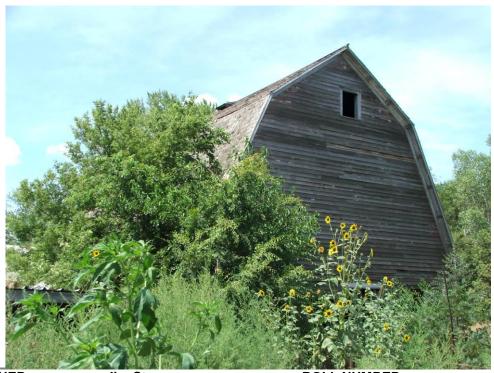

CAMERA DIRECTION: Looking SE, NW corner

PHOTOGRAPHER: DATE OF PHOTO:

Jim Stone Aug. 10, 2012

**ROLL NUMBER: PHOTO NUMBER:** 

First floor, looking SW, milk cow stanchions,

CAMERA DIRECTION: have been moved

PHOTOGRAPHER: DATE OF PHOTO: