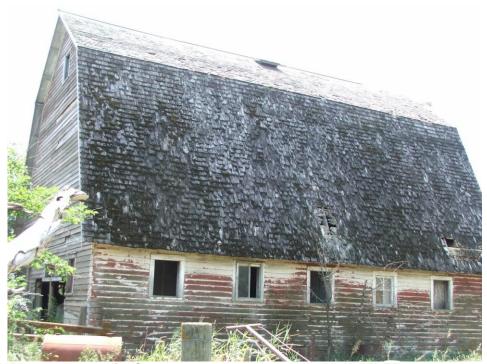

Jim Stone Aug. 10, 2012 **ROLL NUMBER:** 

**PHOTO NUMBER:** 

CAMERA DIRECTION: spaced 2x6 posts

Hayloft, looking West,

supporting the roof hip

PHOTOGRAPHER: DATE OF PHOTO:

Jim Stone Aug. 10, 2012

**ROLL NUMBER: PHOTO NUMBER:** 