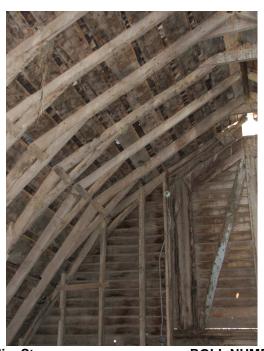

CAMERA DIRECTION: Looking SW, NE corner





PHOTOGRAPHER: Jim Stone ROLL NUMBER:
DATE OF PHOTO: June 25, 2012 PHOTO NUMBER: 3
CAMERA DIRECTION: Looking SE, NW corner



PHOTOGRAPHER: Jim Stone ROLL NUMBER: DATE OF PHOTO: June 25, 2012 PHOTO NUMBER: 4
First floor, looking West, stalls on North wall





PHOTOGRAPHER: Jim Stone DATE OF PHOTO:

June 25, 2012

**ROLL NUMBER: PHOTO NUMBER:** 

Looking North, Recycled hand hewn beam possibly from original

CAMERA DIRECTION: barn



PHOTOGRAPHER: Jim Stone DATE OF PHOTO: June 25, 2012

**ROLL NUMBER:** PHOTO NUMBER:

First floor, looking West, horse stalls on South

CAMERA DIRECTION: wall.





PHOTOGRAPHER: Jim Stone

DATE OF PHOTO: June 25, 2012

**ROLL NUMBER: PHOTO NUMBER:** 

Hayloft, looking West,

CAMERA DIRECTION: rafters and bracing.



PHOTOGRAPHER:

Jim Stone DATE OF PHOTO: June 25, 2012

**ROLL NUMBER: PHOTO NUMBER:** 

Hayloft, looking East, rafters, bracing and East

CAMERA DIRECTION: gable wall.





CLAY CO. SD



#### **HISTORY**

This farm located in the SW ¼ of the NW ¼ and NW ¼ of the SW ¼ in Section 14, Norway Township, Clay County was homesteaded by Aslak Iverson.

The 1894, 1901 and 1912 Clay County atlas lists L. A. & J. G. Iverson as the owners.

The 1924, 1937, 1948 and 1956 Clay County Atlas lists Arthur Iverson as the owner. Art bought this farm in 1915. Art owned a sawmill and cut cottonwood lumber for people in Norway Township. He would have cut the lumber and built this barn. They used some of the posts and beams from a previous barn. There are eight 6x6 posts that support the four beams in this ba