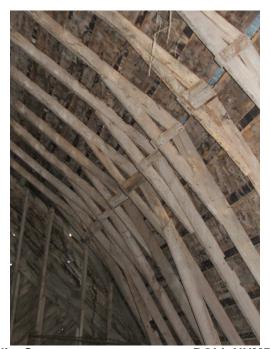

une 25, 2012 PHOTO NUMBER: 1
CAMERA DIRECTION: Looking NW, SE corner



PHOTOGRAPHER: Jim Stone ROLL NUMBER: DATE OF PHOTO: June 25, 2012 PHOTO NUMBER: 2

CAMERA DIRECTION: Looking SW, NE corner





PHOTOGRAPHER: Jim Stone ROLL NUMBER:
DATE OF PHOTO: June 25, 2012 PHOTO NUMBER: 3
CAMERA DIRECTION: Looking SE, NW corner



PHOTOGRAPHER: Jim Stone ROLL NUMBER: DATE OF PHOTO: June 25, 2012 PHOTO NUMBER: 4
First floor, looking West, stalls on North wall





PHOTOGRAPHER: Jim Stone DATE OF PHOTO:

June 25, 2012

**ROLL NUMBER: PHOTO NUMBER:** 

Looking North, Recycled hand hewn beam possibly from original

CAMERA DIRECTION: barn



PHOTOGRAPHER: Jim Stone DATE OF PHOTO: June 25, 2012

**ROLL NUMBER:** PHOTO NUMBER:

First floor, looking West, horse stalls on South

CAMERA DIRECTION: wall.





PHOTOGRAPHER: Jim Stone

DATE OF PHOTO: June 25, 2012

**ROLL NUMBER: PHOTO NUMBER:** 

Hayloft, looking West,

CAMERA DIRECTION: rafters and bracing.



PHOTOGRAPHER:

Jim Stone DATE OF PHOTO: June 25, 2012

**ROLL NUMBER: PHOTO NUMBER:** 

Hayloft, looking East, rafters, bracing and East

CAMERA DIRECTION: gable wall.





CLAY CO. SD



#### **HISTORY**

This farm located in the SW ¼ of the NW ¼ and NW ¼ of the SW ¼ in Section 14, Norway Township, Clay County was homesteaded by Aslak Iverson.

The 1894, 1901 and 1912 Clay County atlas lists L. A. & J. G. Iverson as the owners.

The 1924, 1937, 1948 and 1956 Clay County Atlas lists Arthur Iverson as the owner. Art bought this farm in 1915. Art owned a sawmill and cut cottonwood lumber for people in Norway Township. He would have cut th