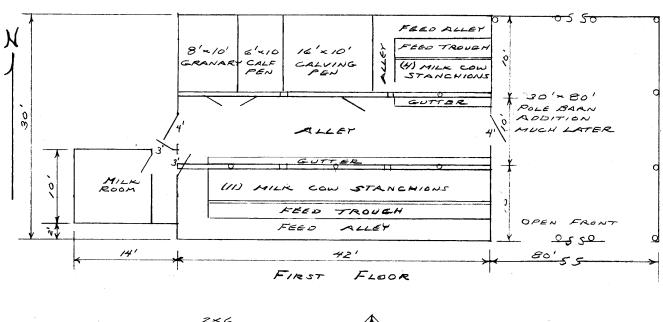

#### STRUCTURE DETAILS

| SHPO ID:                                                                                                                                                                                                             |                       |            |                |        |                                       |  |  |
|----------------------------------------------------------------------------------------------------------------------------------------------------------------------------------------------------------------------|-----------------------|------------|----------------|--------|---------------------------------------|--|--|
| *PROPERTY NAME:                                                                                                                                                                                                      |                       |            |                |        |                                       |  |  |
| OTHER NAME:                                                                                                                                                                                                          |                       |            |                |        |                                       |  |  |
|                                                                                                                                                                                                                      |                       |            |                |        |                                       |  |  |
| CURRENT FUNCTION:                                                                                                                                                                                                    | Vacant                |            | FOUNDA         | TION:  | Poured concrete                       |  |  |
| CURRENT CURRUNCTION.                                                                                                                                                                                                 | Ot a war wa           |            |                | DIAL - | Steel roofing over                    |  |  |
| CURRENT SUBFUNCTION:                                                                                                                                                                                                 | Storage               |            | ROOF MATE      | -      | cedar shingles                        |  |  |
| HISTORIC FUNCTION:                                                                                                                                                                                                   | Dairy barn            |            | ROOF SHAPE:    |        | Gable roof                            |  |  |
| HISTORIC SUBFUNCTION:                                                                                                                                                                                                | Hay and grain stora   | ge S       | TRUCTURAL SY   | -      | Balloon framing                       |  |  |
|                                                                                                                                                                                                                      |                       |            |                | -      | Gable roof barn                       |  |  |
| OCCUPIED:                                                                                                                                                                                                            | yes                   |            |                | TYPE:  | Dairy barn                            |  |  |
|                                                                                                                                                                                                                      | Yes with              |            |                |        | 2x6 studs, and 1x10 shiplap and steel |  |  |
| ACCESSIBLE:                                                                                                                                                                                                          | permission            | WA         | ALLS:          |        | roofing                               |  |  |
|                                                                                                                                                                                                                      |                       |            |                | •      |                                       |  |  |
| STORIES:                                                                                                                                                                                                             | 2                     | SIGNIFI    | CANT PERSON:   | Albert | & Margaret Mockler                    |  |  |
| *DATE OF CONSTRUCTION:                                                                                                                                                                                               | 1945                  | CULTURA    | L AFFILIATION: |        | German                                |  |  |
|                                                                                                                                                                                                                      |                       |            |                |        |                                       |  |  |
|                                                                                                                                                                                                                      |                       |            |                |        |                                       |  |  |
| ALTERED/MOVED NOTES: Original site. East 32' x 80' open front (South wall) addition added much                                                                                                                       |                       |            |                |        |                                       |  |  |
| later. Steel roofing applied over cedar shingles. Siding removed and steel roofing applied vertically on                                                                                                             |                       |            |                |        |                                       |  |  |
| side walls. 10' x 14' milk room added on the West side. Metal cupola has been removed.                                                                                                                               |                       |            |                |        |                                       |  |  |
|                                                                                                                                                                                                                      |                       |            |                |        |                                       |  |  |
|                                                                                                                                                                                                                      |                       |            |                |        |                                       |  |  |
| INTERIOR NOTES 44 will                                                                                                                                                                                               |                       | (1 0       | L              |        | blana atti an tha                     |  |  |
| INTERIOR NOTES: 11 milk (                                                                                                                                                                                            |                       |            |                |        |                                       |  |  |
| North wall at the East end. 8' x 10' granary, 6' x 10' calf pen and 16' x 10' calving pen also still on the                                                                                                          |                       |            |                |        |                                       |  |  |
| North wall starting from the West end. Two rows of 6x6 posts and 6x6 beams supporting 2x8 floor joists for the hayloft floor. 6x6 posts are 14' O. C., with steel pipe posts between in the milk cow stanchion areas |                       |            |                |        |                                       |  |  |
| only. Precast concrete feed trough in front of all milk cow stanchions.                                                                                                                                              |                       |            |                |        |                                       |  |  |
| OTHER NOTES: 2x6 stud walls with 1x10 shiplap. The siding has been removed and steel roofing has                                                                                                                     |                       |            |                |        |                                       |  |  |
| been applied vertically on all exterior walls. Rafters are 2x6's with two 1x6's braces from the center of the                                                                                                        |                       |            |                |        |                                       |  |  |
| rafters down to the floor and exterior wall, 4' O. C. Windows are 9" x 12" four light. The cupola is gone,                                                                                                           |                       |            |                |        |                                       |  |  |
| probably removed when stee                                                                                                                                                                                           | I roofing was applied | on the roo | f.             |        |                                       |  |  |
| *PHYSICAL                                                                                                                                                                                                            |                       |            |                |        |                                       |  |  |
|                                                                                                                                                                                                                      | n very good conditio  | n.         | *RESTRICTED    | : Y o  | r N                                   |  |  |
| *UTM EASTING:                                                                                                                                                                                                        |                       |            |                |        |                                       |  |  |
| *UTM NORTHING:                                                                                                                                                                                                       |                       |            |                |        |                                       |  |  |
|                                                                                                                                                                                                                      |                       |            |                |        |                                       |  |  |