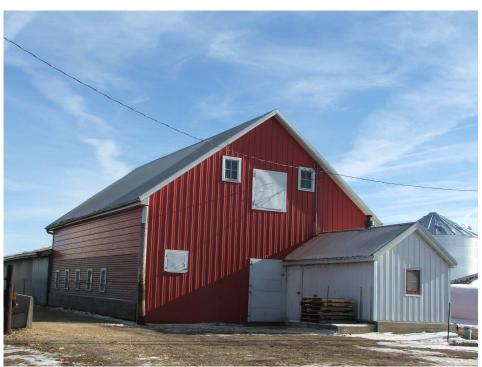

ROLL NUMBER: PHOTO NUMBER:

CAMERA DIRECTION: Looking NW, SE corner

PHOTOGRAPHER: Jim Stone ROLL NUMBER:
DATE OF PHOTO: December 18, 2013 PHOTO NUMBER: 3
CAMERA DIRECTION: Looking SW, NE corner

PHOTOGRAPHER: Jim Stone ROLL NUMBER: