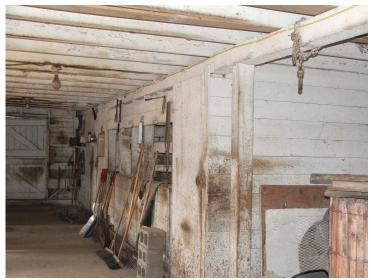

CAMERA DIRECTION: on South wall.

PHOTOGRAPHER: DATE OF PHOTO:

Jim Stone **December 18, 2013** 

**PHOTO NUMBER:** 

First floor, looking NE, 6x6 posts, 6x6 beam, one steel pipe post athe East end where 4 milk cow stanchions are. Cow and calf pens & granary

CAMERA DIRECTION: are on the North wall

PHOTOGRAPHER: \_ DATE OF PHOTO:

Jim Stone December 18, 2013 ROLL NUMBER: PHOTO NUMBER:

First floor, looking NW, calving pen, calf pen and granary on the North

CAMERA DIRECTION: wall.