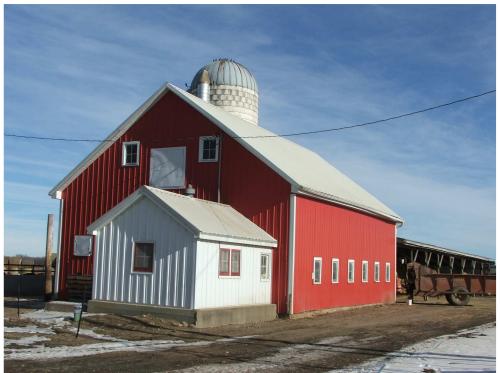

#### STRUCTURE DETAILS

| SHPO ID:                                                                                                                                                                                                             |                       |            |                |        |                                       |  |  |
|----------------------------------------------------------------------------------------------------------------------------------------------------------------------------------------------------------------------|-----------------------|------------|----------------|--------|---------------------------------------|--|--|
| *PROPERTY NAME:                                                                                                                                                                                                      |                       |            |                |        |                                       |  |  |
| OTHER NAME:                                                                                                                                                                                                          |                       |            |                |        |                                       |  |  |
|                                                                                                                                                                                                                      |                       |            |                |        |                                       |  |  |
| CURRENT FUNCTION:                                                                                                                                                                                                    | Vacant                |            | FOUNDA         | TION:  | Poured concrete                       |  |  |
| CURRENT CURRUNCTION.                                                                                                                                                                                                 | Ot a war wa           |            |                | DIAL - | Steel roofing over                    |  |  |
| CURRENT SUBFUNCTION:                                                                                                                                                                                                 | Storage               |            | ROOF MATE      | -      | cedar shingles                        |  |  |
| HISTORIC FUNCTION:                                                                                                                                                                                                   | Dairy barn            |            | ROOF SHAPE:    |        | Gable roof                            |  |  |
| HISTORIC SUBFUNCTION:                                                                                                                                                                                                | Hay and grain stora   | ge S       | TRUCTURAL SY   | -      | Balloon framing                       |  |  |
|                                                                                                                                                                                                                      |                       |            |                | -      | Gable roof barn                       |  |  |
| OCCUPIED:                                                                                                                                                                                                            | yes                   |            |                | TYPE:  | Dairy barn                            |  |  |
|                                                                                                                                                                                                                      | Yes with              |            |                |        | 2x6 studs, and 1x10 shiplap and steel |  |  |
| ACCESSIBLE:                                                                                                                                                                                                          | permission            | WA         | ALLS:          |        | roofing                               |  |  |
|                                                                                                                                                                                                                      |                       |            |                | •      |                                       |  |  |
| STORIES:                                                                                                                                                                                                             | 2                     | SIGNIFI    | CANT PERSON:   | Albert | & Margaret Mockler                    |  |  |
| *DATE OF CONSTRUCTION:                                                                                                                                                                                               | 1945                  | CULTURA    | L AFFILIATION: |        | German                                |  |  |
|                                                                                                                                                                                                                      |                       |            |                |        |                                       |  |  |
|                                                                                                                                                                                                                      |                       |            |                |        |                                       |  |  |
| ALTERED/MOVED NOTES: Original site. East 32' x 80' open front (South wall) addition added much                                                                                                                       |                       |            |                |        |                                       |  |  |
| later. Steel roofing applied over cedar shingles. Siding removed and steel roofing applied vertically on                                                                                                             |                       |            |                |        |                                       |  |  |
| side walls. 10' x 14' milk room added on the West side. Metal cupola has been removed.                                                                                                                               |                       |            |                |        |                                       |  |  |
|                                                                                                                                                                                                                      |                       |            |                |        |                                       |  |  |
|                                                                                                                                                                                                                      |                       |            |                |        |                                       |  |  |
| INTERIOR NOTES 44 will                                                                                                                                                                                               |                       | (1 0       | L              |        | blana atti an tha                     |  |  |
| INTERIOR NOTES: 11 milk (                                                                                                                                                                                            |                       |            |                |        |                                       |  |  |
| North wall at the East end. 8' x 10' granary, 6' x 10' calf pen and 16' x 10' calving pen also still on the                                                                                                          |                       |            |                |        |                                       |  |  |
| North wall starting from the West end. Two rows of 6x6 posts and 6x6 beams supporting 2x8 floor joists for the hayloft floor. 6x6 posts are 14' O. C., with steel pipe posts between in the milk cow stanchion areas |                       |            |                |        |                                       |  |  |
| only. Precast concrete feed trough in front of all milk cow stanchions.                                                                                                                                              |                       |            |                |        |                                       |  |  |
| OTHER NOTES: 2x6 stud walls with 1x10 shiplap. The siding has been removed and steel roofing has                                                                                                                     |                       |            |                |        |                                       |  |  |
| been applied vertically on all exterior walls. Rafters are 2x6's with two 1x6's braces from the center of the                                                                                                        |                       |            |                |        |                                       |  |  |
| rafters down to the floor and exterior wall, 4' O. C. Windows are 9" x 12" four light. The cupola is gone,                                                                                                           |                       |            |                |        |                                       |  |  |
| probably removed when stee                                                                                                                                                                                           | I roofing was applied | on the roo | f.             |        |                                       |  |  |
| *PHYSICAL                                                                                                                                                                                                            |                       |            |                |        |                                       |  |  |
|                                                                                                                                                                                                                      | n very good conditio  | n.         | *RESTRICTED    | : Y o  | r N                                   |  |  |
| *UTM EASTING:                                                                                                                                                                                                        |                       |            |                |        |                                       |  |  |
| *UTM NORTHING:                                                                                                                                                                                                       |                       |            |                |        |                                       |  |  |
|                                                                                                                                                                                                                      |                       |            |                |        |                                       |  |  |