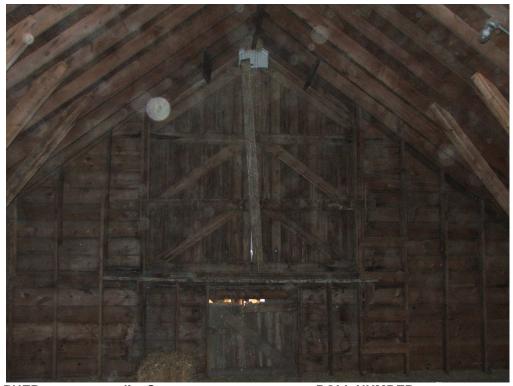

PHOTOGRAPHER: Jim Stone
DATE OF PHOTO: December 18, 2013

ROLL NUMBER: PHOTO NUMBER:

9 Hayloft, looking East,

CAMERA DIRECTION: large hayloft door.

East gable end wall and