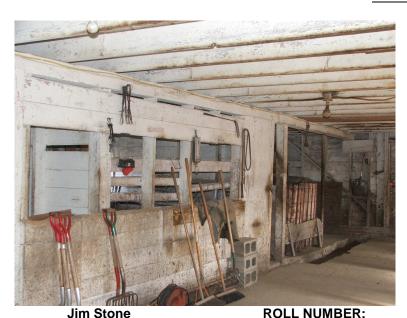

CAMERA DIRECTION: are on the North wall

PHOTOGRAPHER: \_ DATE OF PHOTO:

Jim Stone December 18, 2013 ROLL NUMBER: PHOTO NUMBER:

First floor, looking NW, calving pen, calf pen and granary on the North

CAMERA DIRECTION: wall.