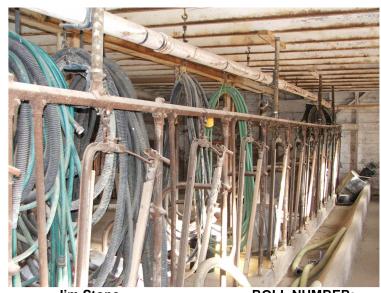

CAMERA DIRECTION: on South wall.

PHOTOGRAPHER: DATE OF PHOTO:

Jim Stone **December 18, 2013** 

**PHOTO NUMBER:** 

First floor, looking NE, 6x6 posts, 6x6 beam, one steel pipe post athe East end where 4 milk cow stanchions are. Cow and calf pens & granary