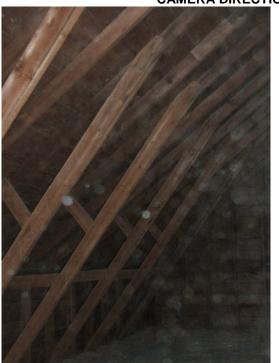

PHOTOGRAPHER:

DATE OF PHOTO: December 18, 2013

Jim Stone

ROLL NUMBER: PHOTO NUMBER:

8

Hayloft, looking NE, 2x6 rafters and (2) 1x6 braces from the center of the rafters down to the

CAMERA DIRECTION: floor & ext. wall, 4' O. C.