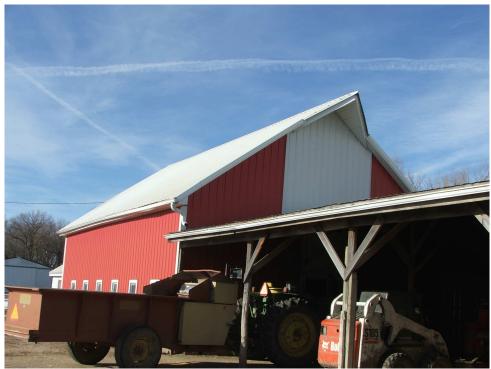

#### STRUCTURE DETAILS

| SHPO ID:                                                                                                                                                                                                             |                       |            |                |        |                                       |  |  |
|----------------------------------------------------------------------------------------------------------------------------------------------------------------------------------------------------------------------|-----------------------|------------|----------------|--------|---------------------------------------|--|--|
| *PROPERTY NAME:                                                                                                                                                                                                      |                       |            |                |        |                                       |  |  |
| OTHER NAME:                                                                                                                                                                                                          |                       |            |                |        |                                       |  |  |
|                                                                                                                                                                                                                      |                       |            |                |        |                                       |  |  |
| CURRENT FUNCTION:                                                                                                                                                                                                    | Vacant                |            | FOUNDA         | TION:  | Poured concrete                       |  |  |
| CURRENT CURRUNCTION.                                                                                                                                                                                                 | Ot a war wa           |            |                | DIAL - | Steel roofing over                    |  |  |
| CURRENT SUBFUNCTION:                                                                                                                                                                                                 | Storage               |            | ROOF MATE      | -      | cedar shingles                        |  |  |
| HISTORIC FUNCTION:                                                                                                                                                                                                   | Dairy barn            |            | ROOF SHAPE:    |        | Gable roof                            |  |  |
| HISTORIC SUBFUNCTION:                                                                                                                                                                                                | Hay and grain stora   | ge S       | TRUCTURAL SY   | -      | Balloon framing                       |  |  |
|                                                                                                                                                                                                                      |                       |            |                | -      | Gable roof barn                       |  |  |
| OCCUPIED:                                                                                                                                                                                                            | yes                   |            |                | TYPE:  | Dairy barn                            |  |  |
|                                                                                                                                                                                                                      | Yes with              |            |                |        | 2x6 studs, and 1x10 shiplap and steel |  |  |
| ACCESSIBLE:                                                                                                                                                                                                          | permission            | WA         | ALLS:          |        | roofing                               |  |  |
|                                                                                                                                                                                                                      |                       |            |                | •      |                                       |  |  |
| STORIES:                                                                                                                                                                                                             | 2                     | SIGNIFI    | CANT PERSON:   | Albert | & Margaret Mockler                    |  |  |
| *DATE OF CONSTRUCTION:                                                                                                                                                                                               | 1945                  | CULTURA    | L AFFILIATION: |        | German                                |  |  |
|                                                                                                                                                                                                                      |                       |            |                |        |                                       |  |  |
|                                                                                                                                                                                                                      |                       |            |                |        |                                       |  |  |
| ALTERED/MOVED NOTES: Original site. East 32' x 80' open front (South wall) addition added much                                                                                                                       |                       |            |                |        |                                       |  |  |
| later. Steel roofing applied over cedar shingles. Siding removed and steel roofing applied vertically on                                                                                                             |                       |            |                |        |                                       |  |  |
| side walls. 10' x 14' milk room added on the West side. Metal cupola has been removed.                                                                                                                               |                       |            |                |        |                                       |  |  |
|                                                                                                                                                                                                                      |                       |            |                |        |                                       |  |  |
|                                                                                                                                                                                                                      |                       |            |                |        |                                       |  |  |
| INTERIOR NOTES 44 will                                                                                                                                                                                               |                       | (1 0       | L              |        | blana atti an tha                     |  |  |
| INTERIOR NOTES: 11 milk (                                                                                                                                                                                            |                       |            |                |        |                                       |  |  |
| North wall at the East end. 8' x 10' granary, 6' x 10' calf pen and 16' x 10' calving pen also still on the                                                                                                          |                       |            |                |        |                                       |  |  |
| North wall starting from the West end. Two rows of 6x6 posts and 6x6 beams supporting 2x8 floor joists for the hayloft floor. 6x6 posts are 14' O. C., with steel pipe posts between in the milk cow stanchion areas |                       |            |                |        |                                       |  |  |
| only. Precast concrete feed trough in front of all milk cow stanchions.                                                                                                                                              |                       |            |                |        |                                       |  |  |
| OTHER NOTES: 2x6 stud walls with 1x10 shiplap. The siding has been removed and steel roofing has                                                                                                                     |                       |            |                |        |                                       |  |  |
| been applied vertically on all exterior walls. Rafters are 2x6's with two 1x6's braces from the center of the                                                                                                        |                       |            |                |        |                                       |  |  |
| rafters down to the floor and exterior wall, 4' O. C. Windows are 9" x 12" four light. The cupola is gone,                                                                                                           |                       |            |                |        |                                       |  |  |
| probably removed when stee                                                                                                                                                                                           | I roofing was applied | on the roo | f.             |        |                                       |  |  |
| *PHYSICAL                                                                                                                                                                                                            |                       |            |                |        |                                       |  |  |
|                                                                                                                                                                                                                      | n very good conditio  | n.         | *RESTRICTED    | : Y o  | r N                                   |  |  |
| *UTM EASTING:                                                                                                                                                                                                        |                       |            |                |        |                                       |  |  |
| *UTM NORTHING:                                                                                                                                                                                                       |                       |            |                |        |                                       |  |  |
|                                                                                                                                                                                                                      |                       |            |                |        |                                       |  |  |