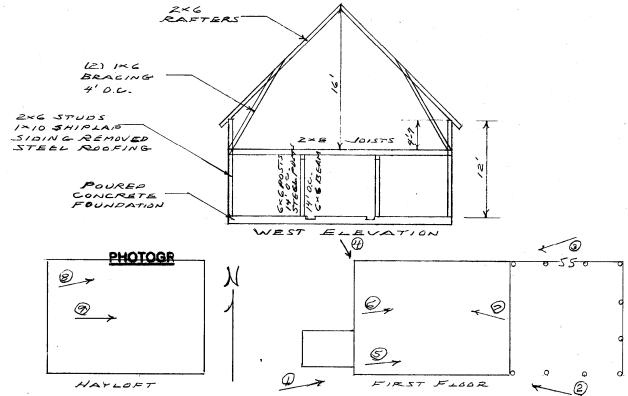

#### STRUCTURE DETAILS

| SHPO ID:                                                                                                                                                                                                             |                       |            |                |        |                                       |  |  |
|----------------------------------------------------------------------------------------------------------------------------------------------------------------------------------------------------------------------|-----------------------|------------|----------------|--------|---------------------------------------|--|--|
| *PROPERTY NAME:                                                                                                                                                                                                      |                       |            |                |        |                                       |  |  |
| OTHER NAME:                                                                                                                                                                                                          |                       |            |                |        |                                       |  |  |
|                                                                                                                                                                                                                      |                       |            |                |        |                                       |  |  |
| CURRENT FUNCTION:                                                                                                                                                                                                    | Vacant                |            | FOUNDA         | TION:  | Poured concrete                       |  |  |
| CURRENT CURRUNCTION.                                                                                                                                                                                                 | Ot a war wa           |            |                | DIAL - | Steel roofing over                    |  |  |
| CURRENT SUBFUNCTION:                                                                                                                                                                                                 | Storage               |            | ROOF MATE      | -      | cedar shingles                        |  |  |
| HISTORIC FUNCTION:                                                                                                                                                                                                   | Dairy barn            |            | ROOF SHAPE:    |        | Gable roof                            |  |  |
| HISTORIC SUBFUNCTION:                                                                                                                                                                                                | Hay and grain stora   | ge S       | TRUCTURAL SY   | -      | Balloon framing                       |  |  |
|                                                                                                                                                                                                                      |                       |            |                | -      | Gable roof barn                       |  |  |
| OCCUPIED:                                                                                                                                                                                                            | yes                   |            |                | TYPE:  | Dairy barn                            |  |  |
|                                                                                                                                                                                                                      | Yes with              |            |                |        | 2x6 studs, and 1x10 shiplap and steel |  |  |
| ACCESSIBLE:                                                                                                                                                                                                          | permission            | WA         | ALLS:          |        | roofing                               |  |  |
|                                                                                                                                                                                                                      |                       |            |                | •      |                                       |  |  |
| STORIES:                                                                                                                                                                                                             | 2                     | SIGNIFI    | CANT PERSON:   | Albert | & Margaret Mockler                    |  |  |
| *DATE OF CONSTRUCTION:                                                                                                                                                                                               | 1945                  | CULTURA    | L AFFILIATION: |        | German                                |  |  |
|                                                                                                                                                                                                                      |                       |            |                |        |                                       |  |  |
|                                                                                                                                                                                                                      |                       |            |                |        |                                       |  |  |
| ALTERED/MOVED NOTES: Original site. East 32' x 80' open front (South wall) addition added much                                                                                                                       |                       |            |                |        |                                       |  |  |
| later. Steel roofing applied over cedar shingles. Siding removed and steel roofing applied vertically on                                                                                                             |                       |            |                |        |                                       |  |  |
| side walls. 10' x 14' milk room added on the West side. Metal cupola has been removed.                                                                                                                               |                       |            |                |        |                                       |  |  |
|                                                                                                                                                                                                                      |                       |            |                |        |                                       |  |  |
|                                                                                                                                                                                                                      |                       |            |                |        |                                       |  |  |
| INTERIOR NOTES 44 will                                                                                                                                                                                               |                       | (1 0       | L              |        | blana atti an tha                     |  |  |
| INTERIOR NOTES: 11 milk (                                                                                                                                                                                            |                       |            |                |        |                                       |  |  |
| North wall at the East end. 8' x 10' granary, 6' x 10' calf pen and 16' x 10' calving pen also still on the                                                                                                          |                       |            |                |        |                                       |  |  |
| North wall starting from the West end. Two rows of 6x6 posts and 6x6 beams supporting 2x8 floor joists for the hayloft floor. 6x6 posts are 14' O. C., with steel pipe posts between in the milk cow stanchion areas |                       |            |                |        |                                       |  |  |
| only. Precast concrete feed trough in front of all milk cow stanchions.                                                                                                                                              |                       |            |                |        |                                       |  |  |
| OTHER NOTES: 2x6 stud walls with 1x10 shiplap. The siding has been removed and steel roofing has                                                                                                                     |                       |            |                |        |                                       |  |  |
| been applied vertically on all exterior walls. Rafters are 2x6's with two 1x6's braces from the center of the                                                                                                        |                       |            |                |        |                                       |  |  |
| rafters down to the floor and exterior wall, 4' O. C. Windows are 9" x 12" four light. The cupola is gone,                                                                                                           |                       |            |                |        |                                       |  |  |
| probably removed when stee                                                                                                                                                                                           | I roofing was applied | on the roo | f.             |        |                                       |  |  |
| *PHYSICAL                                                                                                                                                                                                            |                       |            |                |        |                                       |  |  |
|                                                                                                                                                                                                                      | n very good conditio  | n.         | *RESTRICTED    | : Y o  | r N                                   |  |  |
| *UTM EASTING:                                                                                                                                                                                                        |                       |            |                |        |                                       |  |  |
| *UTM NORTHING:                                                                                                                                                                                                       |                       |            |                |        |                                       |  |  |
|                                                                                                                                                                                                                      |                       |            |                |        |                                       |  |  |

PHOTOGRAPHER:

DATE OF PHOTO: December 18, 2013

Jim Stone

ROLL NUMBER: PHOTO NUMBER:

8

Hayloft, looking NE, 2x6 rafters and (2) 1x6 braces from the center of the rafters down to the

CAMERA DIRECTION: floor & ext. wall, 4' O. C.