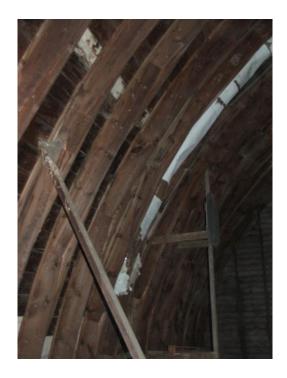

Jim Stone DATE OF PHOTO: November 27, 2012

**ROLL NUMBER: PHOTO NUMBER:** 

Hayloft, looking NW, site

built rafters, 3 ply 1x8 cedar w/ 1x4 on back

CAMERA DIRECTION: side

PHOTOGRAPHER: DATE OF PHOTO:

Jim Stone November 27, 2012

**ROLL NUMBER: PHOTO NUMBER:** 

Hayloft, looking SE, 12" metal ductwork up to cupola to ventilate first floor. Note 14' x 10'

**CAMERA DIRECTION:** granary in SE corner

© Farm & Home Publishers, Ltd.

21

CLAY CO., §