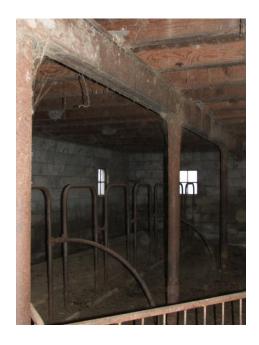

**CAMERA DIRECTION: West wall** 

PHOTOGRAPHER: Jim Stone
DATE OF PHOTO: November 27, 2012

**ROLL NUMBER:** PHOTO NUMBER:

First floor, looking NE, 7 milk cow stanchions on

CAMERA DIRECTION: East wall

PHOTOGRAPHER:

Jim Stone DATE OF PHOTO: November 27, 2012

**ROLL NUMBER: PHOTO NUMBER:** 

Hayloft, looking NW, site

built rafters, 3 ply 1x8 cedar w/ 1x4 on back

CAMERA DIRECTION: side

PHOTOGRAPHER: DATE OF PHOTO:

Jim Stone November 27, 2012