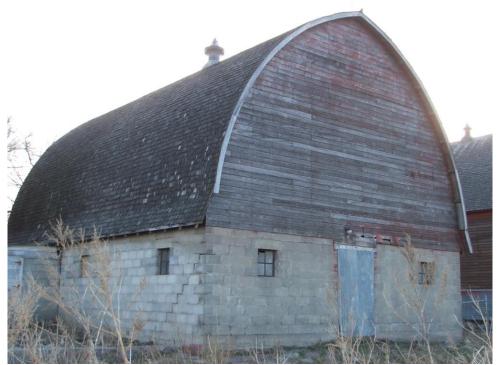

|  |
| *UTM NORTHING:                                                                                                                                                                |                                                                                                                    | <del></del>                                                    |                                      |                                                                                          |  |



#### SKETCH MAP







PHOTOGRAPHER: DATE OF PHOTO:

Jim Stone November 27, 2012 ROLL NUMBER: PHOTO NUMBER:

CAMERA DIRECTION: Looking NE, SW corner



PHOTOGRAPHER: \_\_ DATE OF PHOTO:

Jim Stone

November 27, 2012

ROLL NUMBER:

PHOTO NUMBER:

CAMERA DIRECTION: Looking NW, SE corner





PHOTOGRAPHER: DATE OF PHOTO:

Jim Stone November 27, 2012

**ROLL NUMBER:** PHOTO NUMBER:

CAMERA DIRECTION: Looking SW, NE corner



PHOTOGRAPHER: DATE OF PHOTO:

Jim Stone November 27, 2012

**ROLL NUMBER: PHOTO NUMBER:** 

CAMERA DIRECTION: Looking SE, NW corner





PHOTOGRAPHER: Jim Stone
DATE OF PHOTO: November 27, 2012

**ROLL NUMBER: PHOTO NUMBER:** 

First floor, looking NW, 7 milk cow stanchions on

**CAMERA DIRECTION: West wall** 



PHOTOGRAPHER: Jim Stone
DATE OF PHOTO: November 27, 2012

**ROLL NUMBER:** PHOTO NUMBER:

First floor, looking NE, 7 milk cow stanchions on

CAMERA DIRECTION: East wall





PHOTOGRAPHER:

Jim Stone DATE OF PHOTO: November 27, 2012

**ROLL NUMBER: PHOTO NUMBER:** 

Hayloft, looking NW, site

built rafters, 3 ply 1x8 cedar w/ 1x4 on back

CAMERA DI