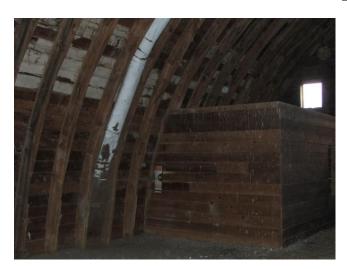

Jim Stone DATE OF PHOTO: November 27, 2012

**ROLL NUMBER: PHOTO NUMBER:** 

Hayloft, looking NW, site

built rafters, 3 ply 1x8 cedar w/ 1x4 on back

CAMERA DIRECTION: side

PHOTOGRAPHER: DATE OF PHOTO:

Jim Stone November 27, 2012

**ROLL NUMBER: PHOTO NUMBER:** 

Hayloft, looking SE, 12" metal ductwork up to cupola to ventilate first floor. Note 14' x 10'

**CAMERA DIRECTION:** granary in SE corner

© Farm & Home Publishers, Ltd.

21

CLAY CO., §