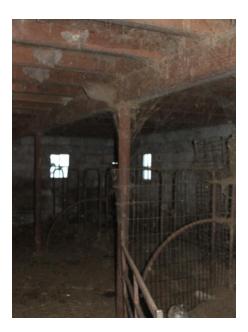

**CAMERA DIRECTION: West wall** 

PHOTOGRAPHER: Jim Stone
DATE OF PHOTO: November 27, 2012

**ROLL NUMBER:** PHOTO NUMBER:

First floor, looking NE, 7 milk cow stanchions on

CAMERA DIRECTION: East wall

PHOTOGRAPHER:

Jim Stone DATE OF PHOTO: November 27, 2012

**ROLL NUMBER: PHOTO NUMBER:** 

Hayloft, looking NW, site

built rafters, 3 ply 1x8 cedar w/ 1x4 on back

CAMERA DIRECTION: side

PHOTOGRAPHER: DATE OF PHOTO:

Jim Stone November 27, 2012