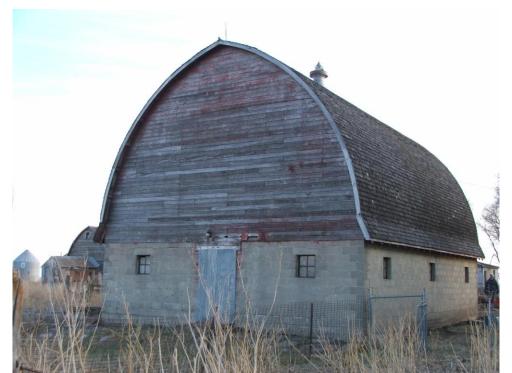

#### STRUCTURE DETAILS

| SHPO ID:                                                                                                                                                                      |                                                                                                                    |                                                                |                                      |                                                                                          |  |
|-------------------------------------------------------------------------------------------------------------------------------------------------------------------------------|--------------------------------------------------------------------------------------------------------------------|----------------------------------------------------------------|--------------------------------------|------------------------------------------------------------------------------------------|--|
| *PROPERTY NAME:                                                                                                                                                               |                                                                                                                    |                                                                |                                      |                                                                                          |  |
| OTHER NAME:                                                                                                                                                                   |                                                                                                                    |                                                                |                                      |                                                                                          |  |
| CURRENT FUNCTION:                                                                                                                                                             | Calving and cattle                                                                                                 | FOUNDA                                                         | TION:                                | Poured concrete foundation                                                               |  |
| CURRENT SUBFUNCTION:                                                                                                                                                          | Storage                                                                                                            |                                                                | ROOF MATERIAL:                       |                                                                                          |  |
| HISTORIC FUNCTION:                                                                                                                                                            | Livestock barn                                                                                                     |                                                                | ROOF SHAPE:                          |                                                                                          |  |
| HISTORIC SUBFUNCTION:                                                                                                                                                         | Hay storage                                                                                                        |                                                                | STRUCTURAL SYSTEM:                   |                                                                                          |  |
|                                                                                                                                                                               |                                                                                                                    |                                                                | . =                                  | Balloon framing Wisconsin dairy                                                          |  |
|                                                                                                                                                                               |                                                                                                                    | S                                                              | ΓYLE:                                | barn                                                                                     |  |
| OCCUPIED:                                                                                                                                                                     | Yes                                                                                                                | ٦                                                              | ГҮРЕ:                                | Dairy barn                                                                               |  |
| ACCESSIBLE:                                                                                                                                                                   | Yes with permission                                                                                                | W                                                              | ALLS:                                | 8" concrete block,<br>2x8 studs with 1x6<br>#106 drop siding<br>on Hayloft gable<br>ends |  |
|                                                                                                                                                                               | •                                                                                                                  |                                                                |                                      |                                                                                          |  |
| STORIES:                                                                                                                                                                      | 2                                                                                                                  | SIGNIFICANT PERSON:                                            | A. M.<br>Linds                       | Lindstrom & A. O.<br>trom                                                                |  |
| *DATE OF CONSTRUCTION:                                                                                                                                                        | 1954                                                                                                               | CULTURAL AFFILIATION:                                          |                                      | Swedish                                                                                  |  |
|                                                                                                                                                                               |                                                                                                                    |                                                                |                                      |                                                                                          |  |
| hayloft floor. Seven milk couplace with concrete feed trou OTHER NOTES: 8" concret gable ends in the hayloft. Ra back side of each rafter. Wir 14' x 10' granary in the SE co | v stanchions on the<br>igh and gutters. Ca<br>e block walls 8' high<br>fters are site built frondows are 9"x12" fo | ur light, steel windows that ca<br>round metal ductwork from h | w stan<br>V corn<br>#106 o<br>nd a 1 | chions are still in er. drop siding on the x full 4" cedar on the ilted for ventilation. |  |
| *UTM ZONE:<br>*UTM EASTING:                                                                                                                                                   |                                                                                                                    |                                                                | Υo                                   | r N                                                                                      |  |
| *UTM NORTHING:                                                                                                                                                                |                                                                                                                    | <del></del>                                                    |                                      |                                                                                          |  |

#### SKETCH MAP

PHOTOGRAPHER: DATE OF PHOTO:

Jim Stone November 27, 2012 ROLL NUMBER: PHOTO NUMBER:

CAMERA DIRECTION: Looking NE, SW corner

PHOTOGRAPHER: \_\_ DATE OF PHOTO:

Jim Stone

November 27, 2012

ROLL NUMBER: