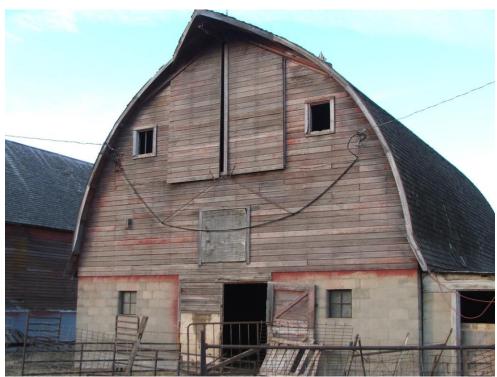

Jim Stone November 27, 2012

**ROLL NUMBER: PHOTO NUMBER:** 

CAMERA DIRECTION: Looking SE, NW corner

PHOTOGRAPHER: Jim Stone
DATE OF PHOTO: November 27, 2012

**ROLL NUMBER: PHOTO NUMBER:** 

First floor, looking NW, 7 milk cow stanchions on