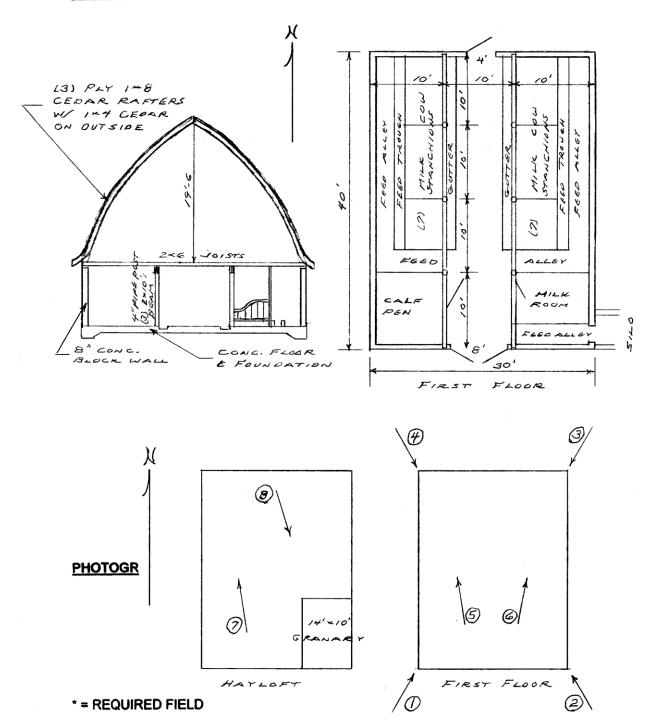

#### STRUCTURE DETAILS

| SHPO ID:                                                                                                                                                                      |                                                                                                                    |                                                                |                                      |                                                                                          |  |
|-------------------------------------------------------------------------------------------------------------------------------------------------------------------------------|--------------------------------------------------------------------------------------------------------------------|----------------------------------------------------------------|--------------------------------------|------------------------------------------------------------------------------------------|--|
| *PROPERTY NAME:                                                                                                                                                               |                                                                                                                    |                                                                |                                      |                                                                                          |  |
| OTHER NAME:                                                                                                                                                                   |                                                                                                                    |                                                                |                                      |                                                                                          |  |
| CURRENT FUNCTION:                                                                                                                                                             | Calving and cattle                                                                                                 | FOUNDA                                                         | TION:                                | Poured concrete foundation                                                               |  |
| CURRENT SUBFUNCTION:                                                                                                                                                          | Storage                                                                                                            |                                                                | ROOF MATERIAL:                       |                                                                                          |  |
| HISTORIC FUNCTION:                                                                                                                                                            | Livestock barn                                                                                                     |                                                                | ROOF SHAPE:                          |                                                                                          |  |
| HISTORIC SUBFUNCTION:                                                                                                                                                         | Hay storage                                                                                                        |                                                                | STRUCTURAL SYSTEM:                   |                                                                                          |  |
|                                                                                                                                                                               |                                                                                                                    |                                                                | . =                                  | Balloon framing Wisconsin dairy                                                          |  |
|                                                                                                                                                                               |                                                                                                                    | S                                                              | ΓYLE:                                | barn                                                                                     |  |
| OCCUPIED:                                                                                                                                                                     | Yes                                                                                                                | ٦                                                              | ГҮРЕ:                                | Dairy barn                                                                               |  |
| ACCESSIBLE:                                                                                                                                                                   | Yes with permission                                                                                                | W                                                              | ALLS:                                | 8" concrete block,<br>2x8 studs with 1x6<br>#106 drop siding<br>on Hayloft gable<br>ends |  |
|                                                                                                                                                                               | •                                                                                                                  |                                                                |                                      |                                                                                          |  |
| STORIES:                                                                                                                                                                      | 2                                                                                                                  | SIGNIFICANT PERSON:                                            | A. M.<br>Linds                       | Lindstrom & A. O.<br>trom                                                                |  |
| *DATE OF CONSTRUCTION:                                                                                                                                                        | 1954                                                                                                               | CULTURAL AFFILIATION:                                          |                                      | Swedish                                                                                  |  |
|                                                                                                                                                                               |                                                                                                                    |                                                                |                                      |                                                                                          |  |
| hayloft floor. Seven milk couplace with concrete feed trou OTHER NOTES: 8" concret gable ends in the hayloft. Ra back side of each rafter. Wir 14' x 10' granary in the SE co | v stanchions on the<br>igh and gutters. Ca<br>e block walls 8' high<br>fters are site built frondows are 9"x12" fo | ur light, steel windows that ca<br>round metal ductwork from h | w stan<br>V corn<br>#106 o<br>nd a 1 | chions are still in er. drop siding on the x full 4" cedar on the ilted for ventilation. |  |
| *UTM ZONE:<br>*UTM EASTING:                                                                                                                                                   |                                                                                                                    |                                                                | Υo                                   | r N                                                                                      |  |
| *UTM NORTHING:                                                                                                                                                                |                                                                                                                    | <del></del>                                                    |                                      |                                                                                          |  |

#### SKETCH MAP

PHOTOGRAPHER: DATE OF PHOTO:

Jim Stone November 27, 2012 ROLL NUMBER: PHOTO NUMBER:

CAMERA DIRECTION: Looking NE, SW corner

PHOTOGRAPHER: \_\_ DATE OF PHOTO:

Jim Stone

November 27, 2012

ROLL NUMBER: